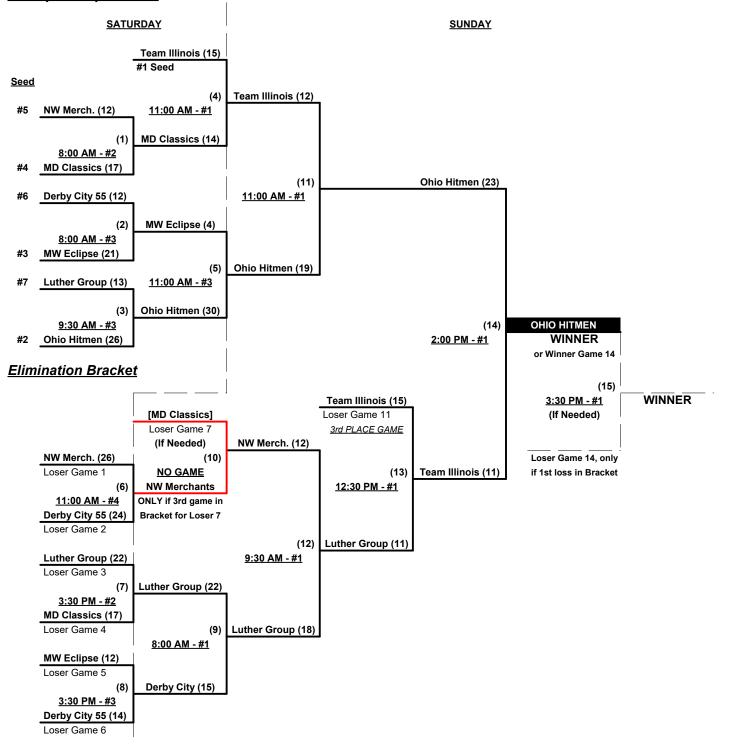

## Men's 55+ AAA Division • 7 Teams

| <u>Win</u> | <u>Loss</u> |   |                         | <u>Win</u> | <u>Loss</u> |   |                          |
|------------|-------------|---|-------------------------|------------|-------------|---|--------------------------|
| 1          | 1           | 1 | Derby City Masters (KY) | 1          | 1           | 5 | Northwest Merchants (WA) |
| 0          | 2           | 2 | Luther Group (WI)       | 1          | 1           | 6 | Ohio Hitmen 55           |
| 1          | 1           | 3 | Maryland Classics 55's  | 2          | 0           | 7 | Team Illinois 55's       |
| 1          | 1           | 4 | Midwest Eclipse (IL)    |            |             |   |                          |
|            |             |   |                         |            |             |   |                          |

Seeding for 55-AAA Three-game-guarantee bracket commencing Saturday morning • See bracket for details

Format: Two (2) game Round Robin to seed 55-AAA Three-game-guarantee Bracket

Home Runs - AAA Rule = 3 per team per game, Outs

#### Men's 55+ AAA Division • 7 Teams