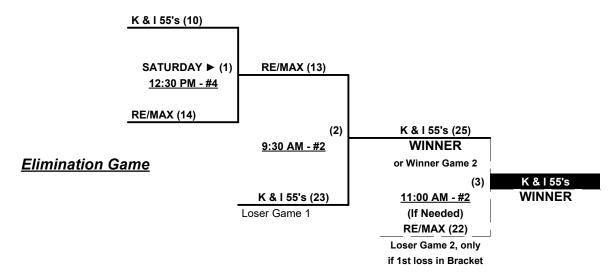

Rulebook §6.2 (Pitch Count)

Run Rules - Major = 5 runs per  $\frac{1}{2}$  inning at bat

Time Limits - RR = 65 + open inn. • Bracket = 70 + open inn. • Championship game(s) = 7 innings full

Tie Breakers - Head to head (in full RR only), least runs allowed, run differential, coin toss

#### MAJOR+ vs. MAJOR+ GAME RULES

Mercy Rule - Fifteen (15) runs after five (5) innings

Run Rules - Major+ = 7 runs per  $\frac{1}{2}$  inning at bat

#### Schedule Subject to Change at Discretion of Tournament and Field Directors



SSUSA's Winter National Championships 2020 Ft. Myers and Naples, Florida November 13 - 15, 2020

Rev. 11/11/2020

### Men's 55+ Major Plus Division • 2 Teams

#### Championship Bracket



### Men's 55+ Major Division • 2 Teams

#### Championship Bracket

SATURDAY & SUNDAY





# SSUSA's Winter National Championships 2020

Ft. Myers and Naples, Florida

November 13 - 15, 2020

Rev. 11/03/2020

## Men's 55+ AAA Division • 7 Teams

| <u>Win</u> | <u>Loss</u> |   |                         | <u>Win</u> | <u>Loss</u> |   |                          |
|------------|-------------|---|-------------------------|------------|-------------|---|--------------------------|
| 1          | 1           | 1 | Derby City Masters (KY) | 1          | 1           | 5 | Northwest Merchants (WA) |
| 0          | 2           | 2 | Luther Group (WI)       | 1          | 1           | 6 | Ohio Hitmen 55           |
| 1          | 1           | 3 | Maryland Classics 55's  | 2          | 0           | 7 | Team Illinois 55's       |
| 1          | 1           | 4 | Midwest Eclipse (IL)