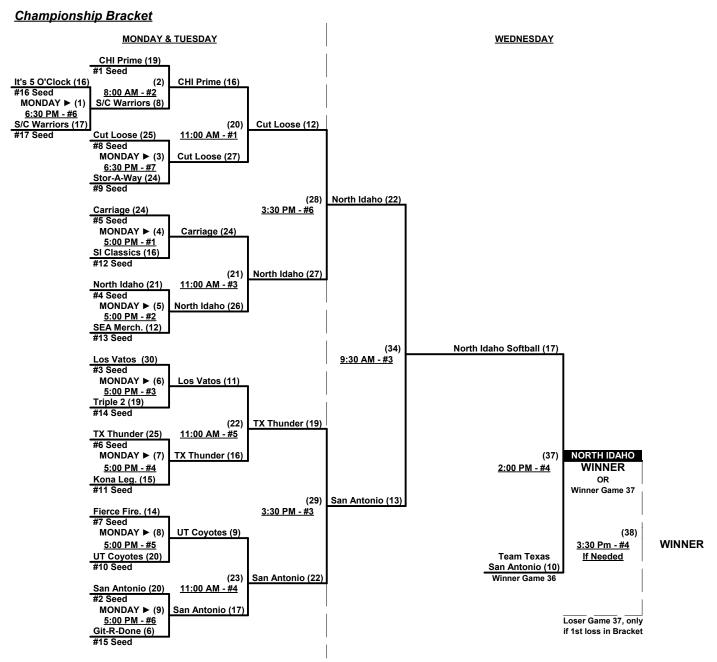

### Senior Softball World Championships 2020 St. George, Utah September 21 - 23, 2020

Rev. 08/29/2020

### Men's 65+ AAA Division • 17 Teams