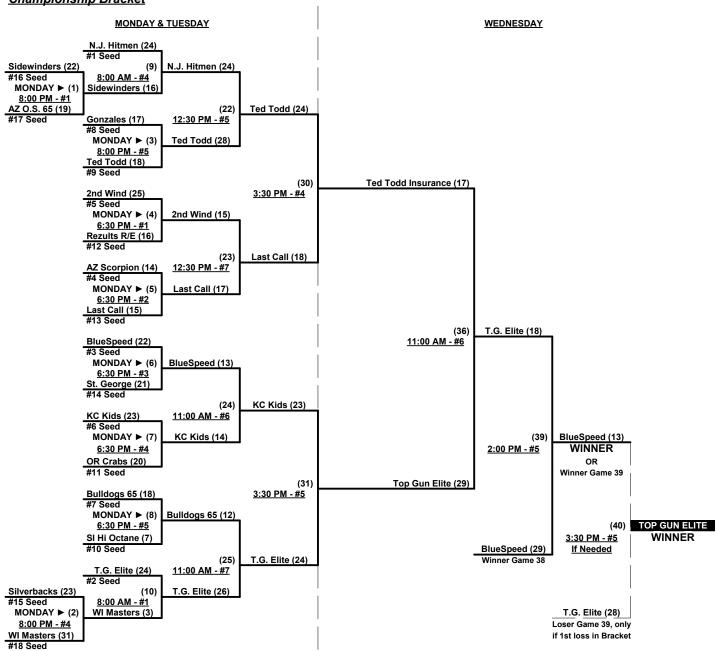

## **Senior Softball World Championships 2020** St. George, Utah

September 21 - 23, 2020

Men's 65+ Major Division • 18 Teams

Rev. 08/29/2020

### Championship Bracket