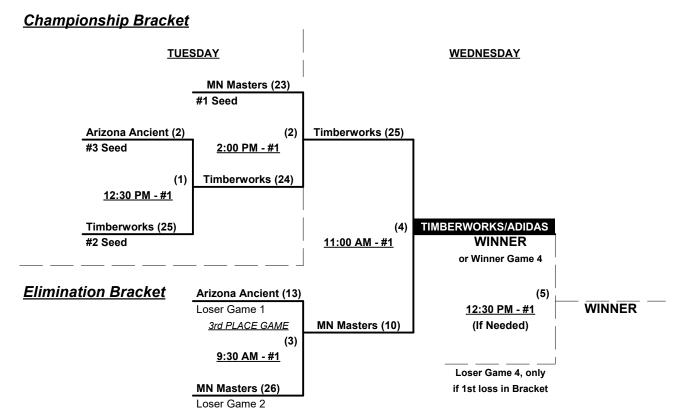

tart with 1-1 count (WITH courtesy foul) per SSUSA Rulebook §6.2 (Pitch Count)

Run Rules - Five (5) runs per ½ inning at bat (except open inning)

Time Limits - RR = 65 + open inn. • Bracket = 70 + open inn. • Championship game(s) = 7 innings full

Tie Breakers - Head to head (in full RR only), least runs allowed, run differential, coin toss

#### MAJOR PLUS vs. MAJOR PLUS (ONLY) GAMES RULES

Home Runs - Major+ Rule = 9 per team per game, Outs

Run Rules - Seven (7) runs per ½ inning at bat (except open inning)

Mercy Rule - Fifteen (15) Runs after five (5) innings

Schedule Subject to Change at Discretion of Tournament and Field Directors



## Senior Softball World Championships 2020 St. George, Utah September 21 - 23, 2020

Rev. 08/29/2020

### Men's 65+ Major Plus Division • 3 Teams





## **Senior Softball World Championships 2020** St. George, Utah

September 21 - 23, 2020

Men's 65+ Major Division • 18 Teams

Rev. 08/29/2020

### Championship Bracket







## **Senior Softball World Championships 2020**

# St. George, Utah

September 21 - 23, 2020

Rev. 08/30/2020

### Men's 65+ AAA Division • 17 Teams

|   | <u>Win</u> | <u>Loss</u> |   |                           | <u>Win</u> | <u>Loss</u> |    |                          |
|---|------------|-------------|---|---------------------------|------------|-------------|----|--------------------------|
|   | 2          | 0           | 1 | Carriage Homes (AR)       | 1          | 1           | 10 | S. Iron 65 Classics (CO) |
| _ | 2          | 0           | 2 | Chicago Prime 65's (IL)   | 0          | 2           | 11 |