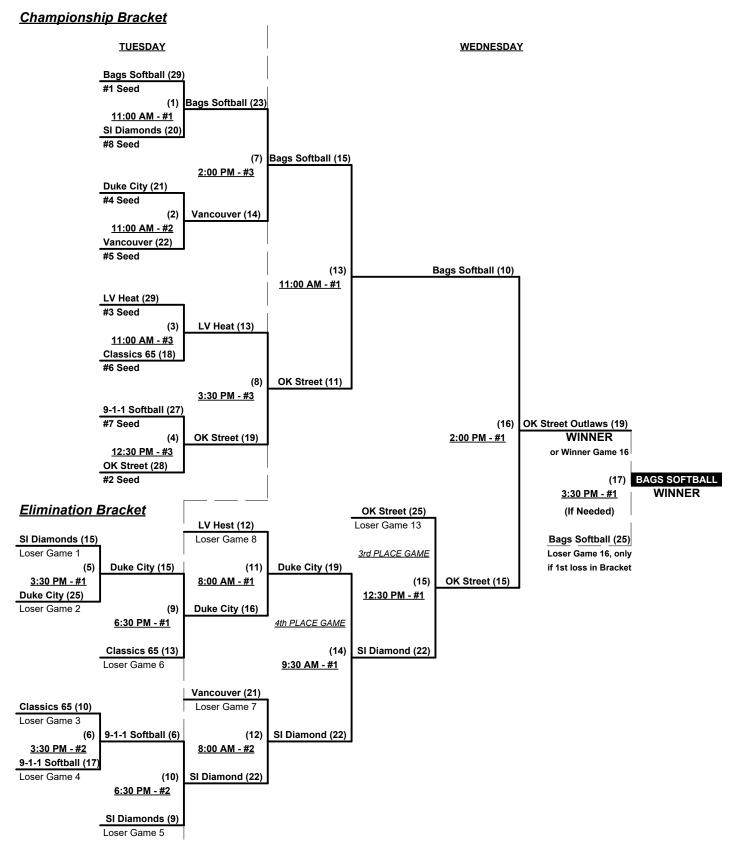

### Championship Bracket

### Men's 65+ AA Division • 8 Teams

|   | <u>Win</u> | <u>Loss</u> |   |                         | <u>Win</u> | Loss |   |                            |
|---|------------|-------------|---|-------------------------|------------|------|---|----------------------------|
|   | 0          | 2           | 1 | 911 Softball Club (CA)  | 1          | 1    | 5 | Las Vegas Desert Heat (NV) |
| • | 2          | 0           | 2 | Bags Softball 65 (IA)   | 2          | 0    | 6 | Oklahoma Street Outlaws    |
| • | 1          | 1           | 3 | Classics 65 (UT)        | 0          | 2    | 7 | S. Iron Diamonds 65 (CO)   |
|   | 1          | 1           | 4 | Duke City Dynamite (NM) | 1          | 1    | 8 | Vancouver USA-Wooly (WA    |

Seeding for 65-AA Three-game-guarantee bracket commencing Tuesday morning • See bracket for details

**Format:** Two (2) game Round Robin to seed 65-AA Three-game-guarantee bracket

Home Runs - AA = 1 per team per game, Outs