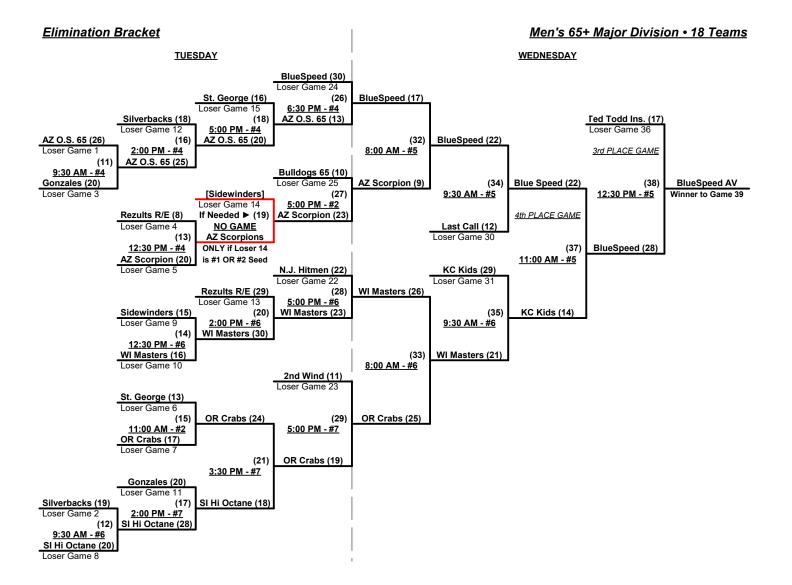

## **Senior Softball World Championships 2020** St. George, Utah

September 21 - 23, 2020

Men's 65+ Major Division • 18 Teams

Rev. 08/29/2020