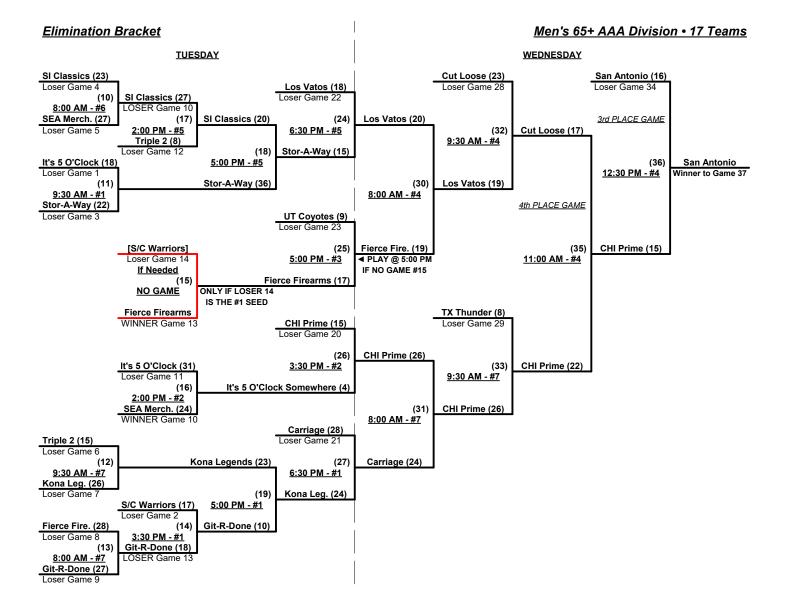

### Men's 65+ AAA Division • 17 Teams

|   | <u>Win</u> | <u>Loss</u> |   |                           | <u>Win</u> | <u>Loss</u> |    |                          |
|---|------------|-------------|---|---------------------------|------------|-------------|----|--------------------------|
|   | 2          | 0           | 1 | Carriage Homes (AR)       | 1          | 1           | 10 | S. Iron 65 Classics (CO) |
| _ | 2          | 0           | 2 | Chicago Prime 65's (IL)   | 0          | 2           | 11 | Seattle Merchants (WA)   |
| _ | 1          | 1           | 3 | Cut Loose 65's (CA)       | 0          | 2           | 12 | So Cal Warriors (CA)     |
| _ | 1          | 1           | 4 | Fierce Firearms 65 (UT)   | 1          | 1           | 13 | Stor-A-Way/Grey Sox (WA) |
|   | 0          | 2           | 5 | Git-R-Done 65 (CA)        | 2          | 0           | 14 | Team Texas San Antonio   |
| • | 0          | 2           | 6 | It's 5:00 Somewhere (CA)  | 1          | 1           | 15 | Texas Thunder 65's       |
| _ | 1          | 1           | 7 | Kona Legends 65 (HI)      | 0          | 2           | 16 | Triple 2 (TX)            |
| _ | 2          | 0           | 8 | Los Vatos Viejos 65 (AZ)  | 1          | 1           | 17 | Utah Coyotes             |
| - | 2          | 0           | q | North Idaho Softhall Club |            |             | -  |                          |

Seeding for 65-AAA Three-game-guarantee bracket commencing MONDAY afternoon • See bracket for details

Format: Two (2) game Round Robin to seed 65-AAA Three-game-guarantee bracket

Home Runs - AAA = 3 per team per game, Outs

### Men's 65+ AAA Division • 17 Teams