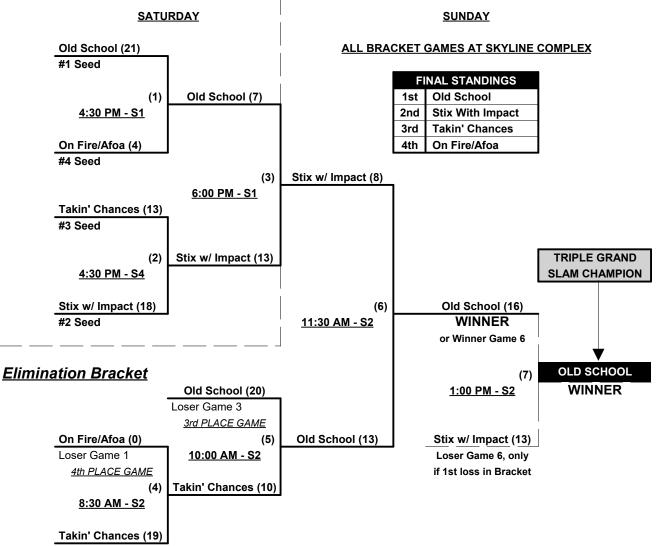

### Women's 50+ Seniors Major Division • 4 Teams

### Championship Bracket

Loser Game 2

Senior Softball World Championships 2020 Glendale, Phoenix and Mesa, Arizona October 30 - November 1, 2020

Rev. 10/10/2020