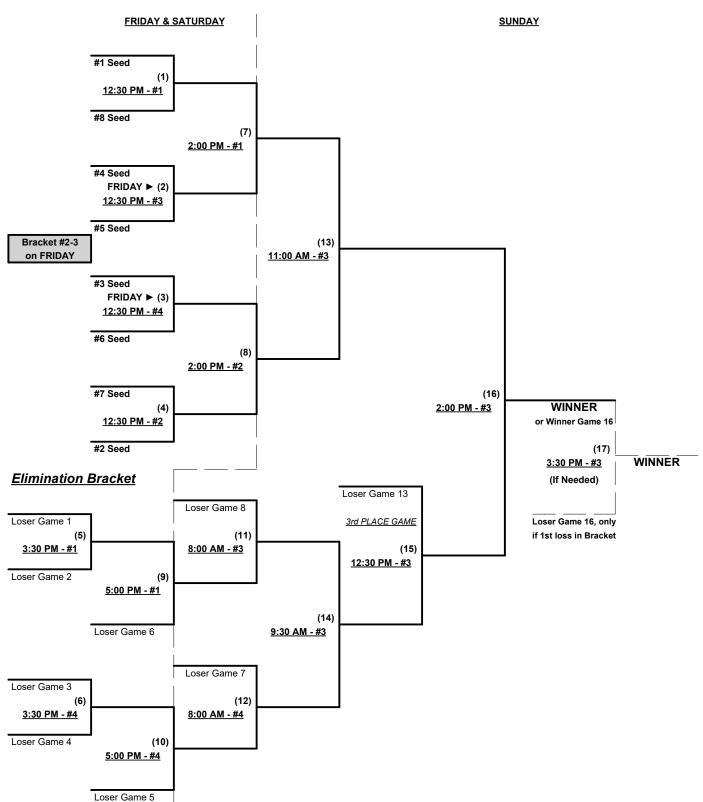

Seeding for 55/60-Platinum Three-game-guarantee Bracket commencing FRIDAY afternoon • See Bracket

Format: Two (2) game Round Robin to seed 55/60-Platinum Three-game-guarantee Bracket.

**NOTE** Top finishing 55-Major AND Team #8 receive 1st place awards (trophy & rings)

Run Rules - Five (5) runs per ½ inning at bat (except open inning)

Time Limits - RR = 65 + open inn. • Bracket = 70 + open inn. • Championship game(s) = 7 innings full

Tie Breakers - Head to head (in full RR only), least runs allowed, run differential, coin toss

#### Men's 55/60+ Platinum Division • 8 Teams

#### **Championship Bracket**

Rev. 01/18/2020