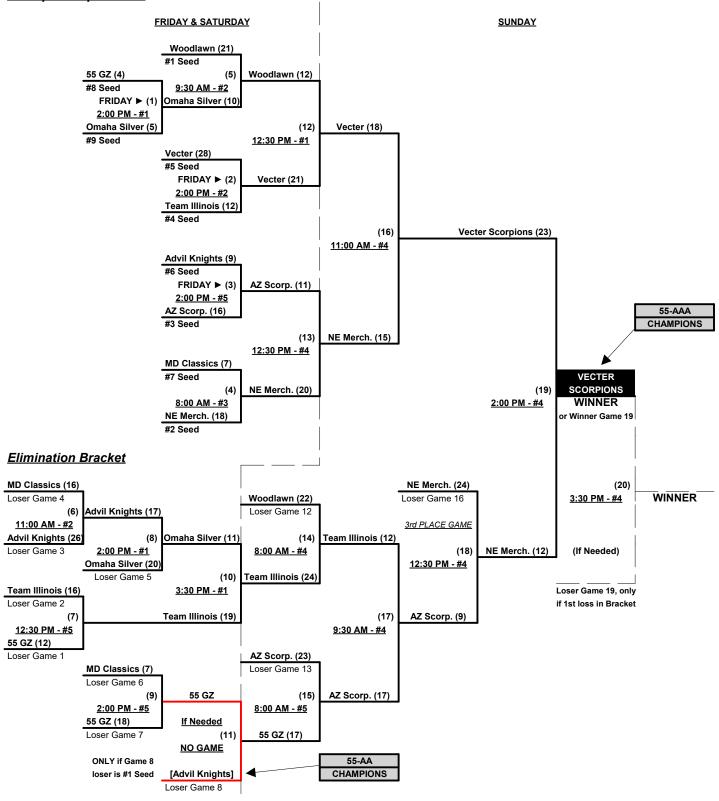

## Men's 55+ Silver Division • 9 Teams

|   | <u>Win</u> | <u>Loss</u> |   |                             | <u>Win</u> | <u>Loss</u> |   |                            |
|---|------------|-------------|---|-----------------------------|------------|-------------|---|----------------------------|
|   | 0          | 2           | 1 | 55 GZ (TX)                  | 0          | 2           | 6 | Omaha Silver Bullets (NE)  |
| _ | 2          | 0           | 2 | A.D.S/Woodlawn Hitting (FL) | 1          | 1           | 7 | Team Illinois 55's (IL)    |
| _ | 1          | 1           | 3 | Arizona Scorpions 55's (AZ) | 1          | 1           | 8 | Vecter Scorpions 55's (FL) |
| • | 1          | 1           | 4 | Maryland Classics 55's      | 1          | 1           | 9 | Advil Knights 55 (CA)      |
| _ | 2          | 0           | 5 | N. England Merchants (MA)   |            |             |   |                            |

§ Team #9 RECEIVES 5-Run OR 11-Defensive-player equalizer and is VISITOR in ALL games

#### Seeding for 55-Silver Three-game-guarantee Bracket commencing FRIDAY afternoon • See Bracket for details

Format: Two (2) game Round Robin to seed 55-Silver Three-game-guarantee Bracket.

**NOTE** Top finishing 55-AAA AND Team #9 receive 1st place awards (trophy & rings)

Tie Breakers - Head to head (in full RR only), least runs allowed, run differential, coin toss

Schedule Subject to Change at Discretion of Tournament and Field Directors

Rev. 01/18/2020

#### Men's 55+ Silver Division • 9 Teams

#### **Championship Bracket**