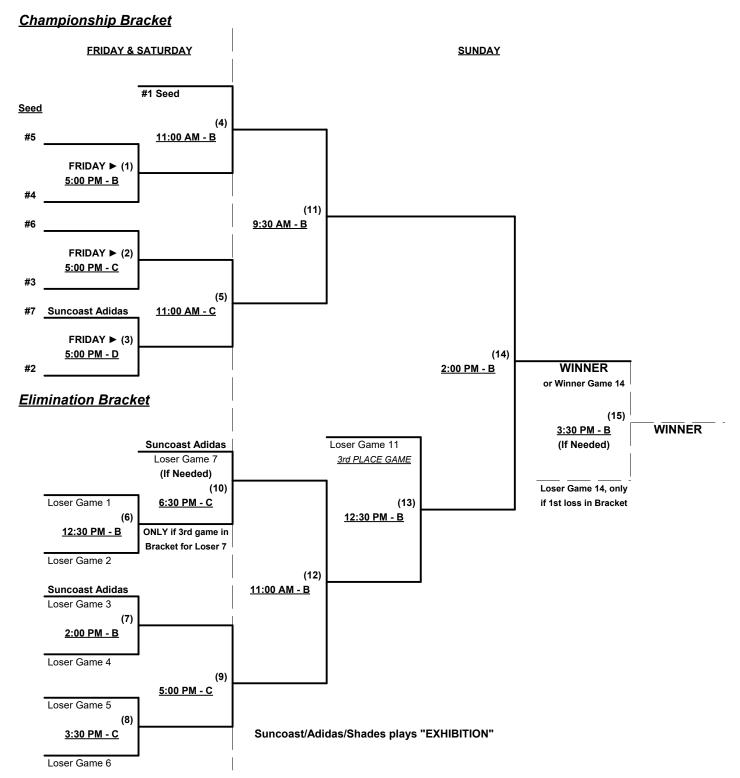

# Men's 50/55+ Platinum Division • 7 Teams

| <u>Win</u> Lo | <u>oss</u>               |                             | <u>Win</u> | <u>Loss</u> |   |                         |
|---------------|--------------------------|-----------------------------|------------|-------------|---|-------------------------|
| 1             | 1                        | Suncoast/Adidas/Shades (FL) |            | 1           | 5 | Homer Lovers 50's (ON)  |
|               | <sub>2</sub>             | Brickyard Classics (IN)     |            |             | 6 | Walkoff (MD)            |
|               | <sub>3</sub>             | CPD / Ancell 50's MN        |            |             | 7 | RBC/Miken-Worth 55 (FL) |
|               | <del></del> <sub>4</sub> | Deluxe Bakery (NJ)          |            | •           | • | • •                     |

#### Seeding for 50/55-Platinum Three-game-guarantee Bracket commencing FRIDAY evening • See Bracket

Format: Two (2) game Round Robin to seed 50/55-Platinum Three-game-guarantee Bracket.

NOTE Top finishing 50-Major AND Teams #1 and #7 receive 1st place awards (trophy & rings)

NOTE Team #1 plays "EXHIBITION" • Seeded last (#7) and CANNOT advance in bracket

Home Runs - Major rule = Six (6) per team per game, Outs

**NOTE** SSUSA Official Rulebook §9.5 (Retrieving Home Run Balls) will be strictly enforced.