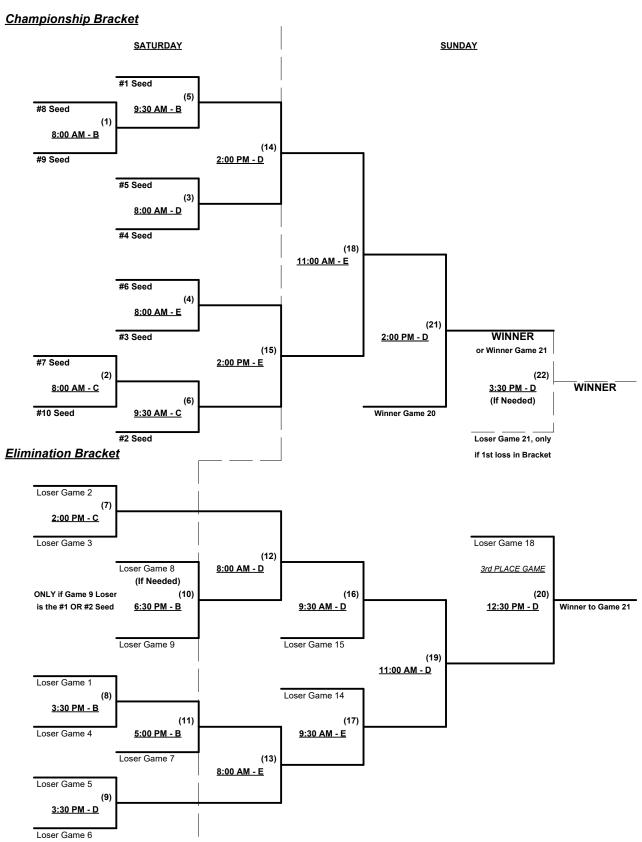

### Men's 50+ Silver Division • 10 Teams

| <u>Win</u> | <u>Loss</u> |   |                             | <u>Win</u> | <u>Loss</u> |    |                           |
|------------|-------------|---|-----------------------------|------------|-------------|----|---------------------------|
|            |             | 1 | Area 51 Softball (MI)       |            | 1           | 6  | Finance of America (NJ)   |
|            |             | 2 | Bond 124/RDD (CT)           |            |             | 7  | Grayed & Confused (UT)    |
|            |             | 3 | Central Florida Vipers (FL) |            |             | 8  | High Street Bucs 50 (MD)  |
|            |             | 4 | Drury Inn Road Dogs (MO)    |            |             | 9  | Lakeshore Contracting (ON |
|            |             | 5 | ETX 50's (TX)               |            |             | 10 | Manifest 50's (TX)        |

#### Seeding for 50-Silver Three-game-guarantee Bracket commencing Saturday morning • See Bracket for details

Format: Two (2) game Round Robin to seed 50-Silver Three-game-guarantee Bracket.

NOTE Top finishing 50-AAA AND Team #10 receive 1st place awards (trophy & rings)