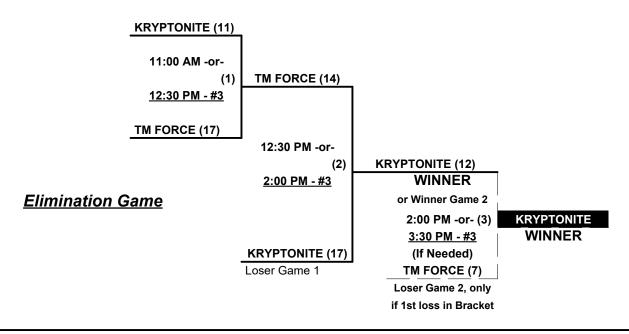

's 50-AAA Championship

Home Runs - Home Run rule of LOWER rated team in game

Major = 6 per team per game, Outs AAA = 3 per team per game, Outs

NOTE SSUSA Official Rulebook §9.5 (Retrieving Home Run Balls) will be strictly enforced.

Pitch Count - Batters start with "1-1" count (WITH courtesy foul) per SSUSA 2020 Rulebook §6.2

Run Rules - 5 runs per <sup>1</sup>/<sub>2</sub> inning at bat (except open inning)

Time Limits -  $RR = 65 + open inn. \cdot Bracket = 70 + open inn. \cdot Championship game(s) = 7 innings full Tie Breakers - Head to head (in full RR only), least runs allowed, run differential, coin toss$ 

#### Schedule Subject to Change at Discretion of Tournament and Field Directors



Rev. 08/14/2020

### Championship Bracket

**Championship Bracket** 

ALL GAMES ON SUNDAY



## Women's 50+ AAA Division • 2 Teams