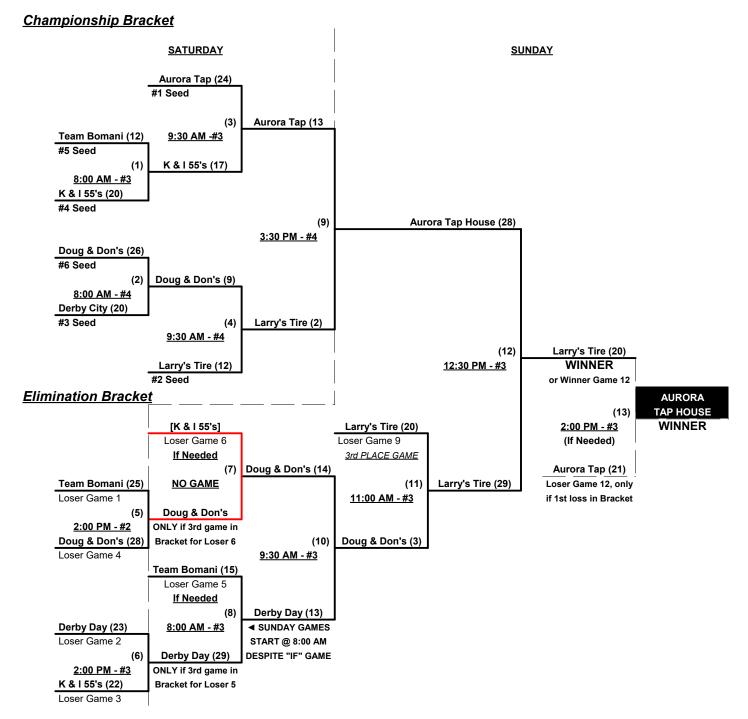

## Men's 55+ Major Division • 6 Teams

|   | <u>Win</u> | Loss |   |                             | <u>Win</u> | <u>Loss</u> |   |                         |
|---|------------|------|---|-----------------------------|------------|-------------|---|-------------------------|
|   | 2          | 0    | 1 | Aurora Tap House (IL)       | 1          | 1           | 4 | K & I 55's (IN)         |
| _ | 1          | 1    | 2 | Derby City 55's (KY)        | 2          | 0           | 5 | Larrys Tire/Neuman (MI) |
| _ | 0          | 2    | 3 | Doug & Don's Auto Care (MI) | 0          | 2           | 6 | Team Bomani/BoDogs (OH) |

Seeding for 55-Major Three-game-guarantee bracket commencing Saturday morning • See bracket for details

Format: Two (2) game Round Robin to seed 55-Major Three-game-guarantee bracket

Home Runs - Major = 6 per team per game, Outs

Time Limits - RR = 65 + open inn. • Bracket = 70 + open inn. • Championship game(s) = 7 innings full

Tie Breakers - Head to head (in full RR only), least runs allowed, run differential, coin toss

**Schedule Subject to Change at Discretion of Tournament and Field Directors** 