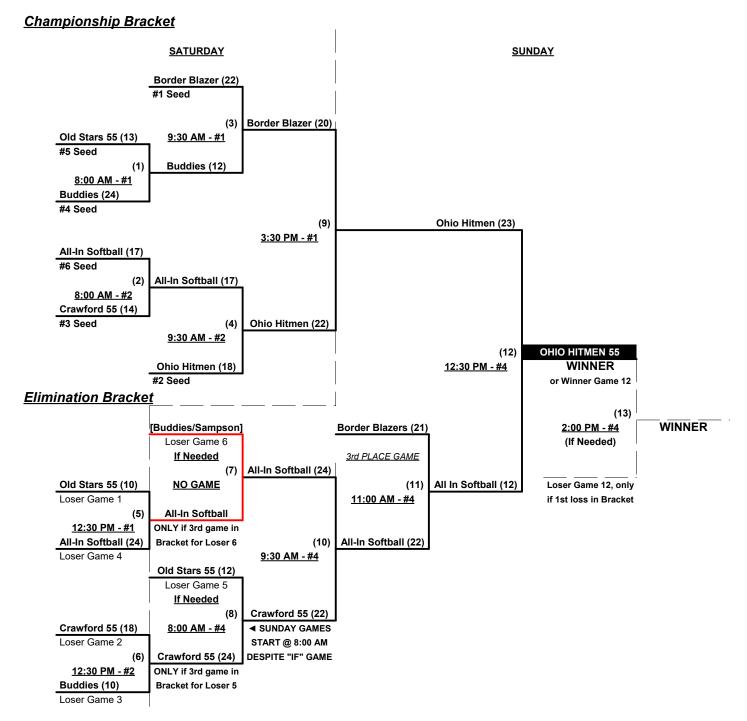

## Men's 50/55+ Silver Division • 6 Teams

| <u>Win</u> | Loss |   |                          | <u>Win</u> | <u>Loss</u> |   |                            |
|------------|------|---|--------------------------|------------|-------------|---|----------------------------|
| 0          | 2    | 1 | All-In Softball (IL)     | 1          | 1           | 4 | Crawford Contract. 55 (MI) |
| 2          | 0    | 2 | Border Blazers (OH)      | 2          | 0           | 5 | Ohio Hitmen 55             |
| 1          | 1    | 3 | Buddies, Sampson, Mid-MI | 0          | 2           | 6 | Old Stars 55's (IN)        |

Seeding for 5o/55-Silver Three-game-guarantee bracket commencing Saturday morning • See bracket for details

Format: Two (2) game Round Robin to seed 50/55-Silver Three-game-guarantee bracket

NOTE Team #1 must WIN bracket for 1st Place Awards and 2021 T.O.C. bid in 50-AA

If Team #1 wins, Runner-up earns bid to 2021 T.O.C. in 55-AAA • ONE AWARDS SET ONLY

Home Runs - AAA = 3 per team per game, Outs

NOTE SSUSA Official Rulebook §9.5 (Retrieving Home Run Balls) will be strictly enforced.

Tie Breakers - Head to head (in full RR only), least runs allowed, run differential, coin toss

Schedule Subject to Change at Discretion of Tournament and Field Directors

Rev. 08/04/2020