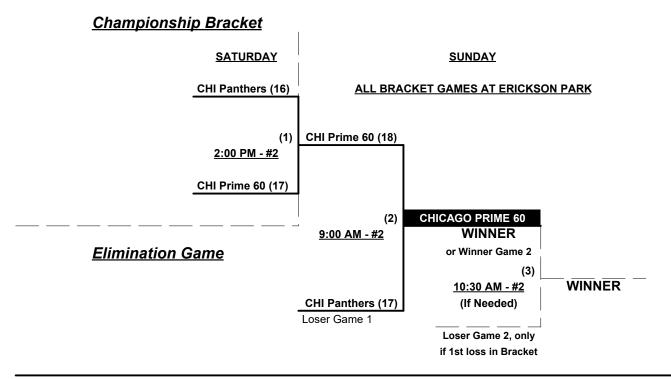

### Men's 60+ Gold Division • 5 Teams

| <u>Win</u> | <b>Loss</b> |   | <u>60-Major</u>         | <u>Win</u> | <u>Loss</u> |   | <u>60-AAA</u>          |
|------------|-------------|---|-------------------------|------------|-------------|---|------------------------|
| 2          | 1           | 1 | Chicago Panthers (IL)   | 2          | 2           | 3 | DC Connection (MI)     |
| 2          | 1           | 2 | Chicago Prime 60's (IL) | 2          | 2           | 4 | Michigan Merchants     |
|            |             |   |                         | 1          | 3           | 5 | Pet Supplies Plus (MI) |

#### NOTE CHANGE OF VENUE FOR WEEKEND PLAY

### Saturday • August 15, 2020 • Erickson Park Softball Complex • Lansing

Field address ▶ 4220 S. Canal Rd. - Lansing, MI 48917

| Time     | # | Runs | Team Name               | Field | # | Runs | Team Name                 |
|----------|---|------|-------------------------|-------|---|------|---------------------------|
| 8:00 AM  | 5 | 16   | Pet Supplies Plus (MI)  | 2     | 2 | 22   | § Chicago Prime 60's (IL) |
| 9:30 AM  | 1 | 25   | § Chicago Panthers (IL) | 2     | 4 | 24   | Michigan Merchants        |
| 11:00 AM | 3 | 20   | DC Connection (MI)      | 2     | 5 | 19   | Pet Supplies Plus (MI)    |
| 12:30 PM | 4 | 24   | Michigan Merchants      | 2     | 3 | 23   | DC Connection (MI)        |

<sup>§</sup> Teams #1-2 GIVE 5-Run OR 11-Defensive-player equalizer and are HOME vs. Teams #3-5

### Seeding for 60-AAA Double Elimination bracket commencing Saturday afternoon • See bracket for details

Format: Full (4-game) Round Robin to seed 60-AAA Double Elimination bracket

Teams #1-2 play Best 2 of 3 Series for 60-Major Championship

Teams #3-5 play Double Elimination Bracket for 60-AAA Championship • INTERNAL SEEDING

Home Runs - Home Run rule of LOWER rated team in game

Major = 6 per team per game, Outs AAA = 3 per team per game, Outs