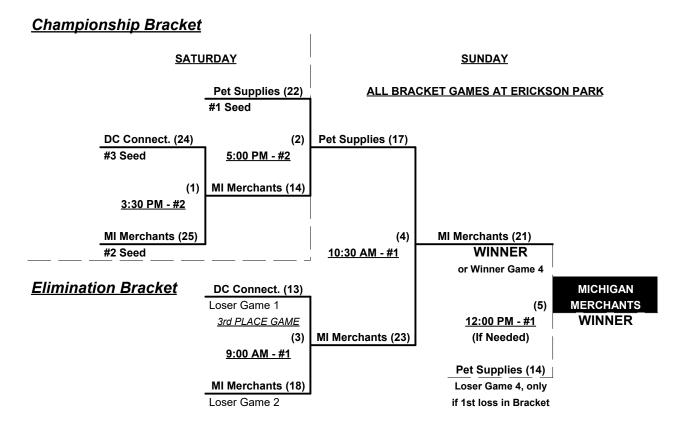

### Men's 60+ Gold Division • 5 Teams

| <u>Win</u> | <b>Loss</b> |   | <u>60-Major</u>         | <u>Win</u> | <u>Loss</u> |   | <u>60-AAA</u>          |
|------------|-------------|---|-------------------------|------------|-------------|---|------------------------|
| 2          | 1           | 1 | Chicago Panthers (IL)   | 2          | 2           | 3 | DC Connection (MI)     |
| 2          | 1           | 2 | Chicago Prime 60's (IL) | 2          | 2           | 4 | Michigan Merchants     |
|            |             |   |                         | 1          | 3           | 5 | Pet Supplies Plus (MI) |

#### NOTE CHANGE OF VENUE FOR WEEKEND PLAY

### Saturday • August 15, 2020 • Erickson Park Softball Complex • Lansing

Field address ▶ 4220 S. Canal Rd. - Lansing, MI 48917

| Time     | # | Runs | Team Name               | Field | # | Runs | Team Name                 |
|----------|---|------|-------------------------|-------|---|------|---------------------------|
| 8:00 AM  | 5 | 16   | Pet Supplies Plus (MI)  | 2     | 2 | 22   | § Chicago Prime 60's (IL) |
| 9:30 AM  | 1 | 25   | § Chicago Panthers (IL) | 2     | 4 | 24   | Michigan Merchants        |
| 11:00 AM | 3 | 20   | DC Connection (MI)      | 2     | 5 | 19   | Pet Supplies Plus (MI)    |
| 12:30 PM | 4 | 24   | Michigan Merchants      | 2     | 3 | 23   | DC Connection (MI)        |

<sup>§</sup> Teams #1-2 GIVE 5-Run OR 11-Defensive-player equalizer and are HOME vs. Teams #3-5

### Seeding for 60-AAA Double Elimination bracket commencing Saturday afternoon • See bracket for details

Format: Full (4-game) Round Robin to seed 60-AAA Double Elimination bracket

Teams #1-2 play Best 2 of 3 Series for 60-Major Championship

Teams #3-5 play Double Elimination Bracket for 60-AAA Championship • INTERNAL SEEDING

Home Runs - Home Run rule of LOWER rated team in game

Major = 6 per team per game, Outs AAA = 3 per team per game, Outs