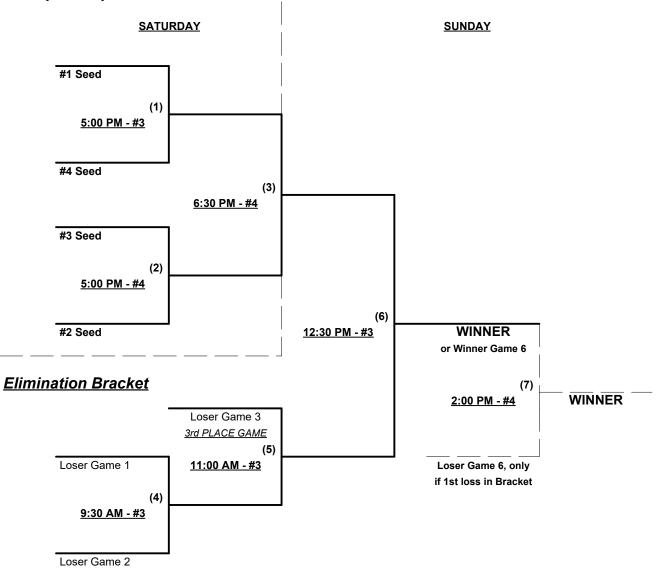

ets

Format: Mixed (3-game) Round Robin to seed Double Elimination Championship brackets

Teams #1-4 play Double Elimination bracket for 60-AAA Championship

Teams #5-7 play Double Elimination bracket for 65-AAA Championship • INTERNAL SEEDING Home Runs - AAA = 3 per team per game, Outs

**NOTE** ISA Official Rulebook §9.5 (Retrieving Home Run Balls) will be strictly enforced.

Pitch Count - All batters start with 1-1 count (WITH courtesy foul) per ISA Rulebook §6.2 (Pitch Count)

Run Rules - 5 runs per ½ inning at bat (except open inning)

Time Limits - RR = 65 + open inn. • Bracket = 70 + open inn. • Championship game(s) = 7 innings full

Tie Breakers - Head to head (in full RR only), least runs allowed, run differential, coin toss



Rev. 07/16/2020

# Men's 60+ AAA Division • 4 Teams





Rev. 07/16/2020

# Men's 65+ AAA Division • 3 Teams