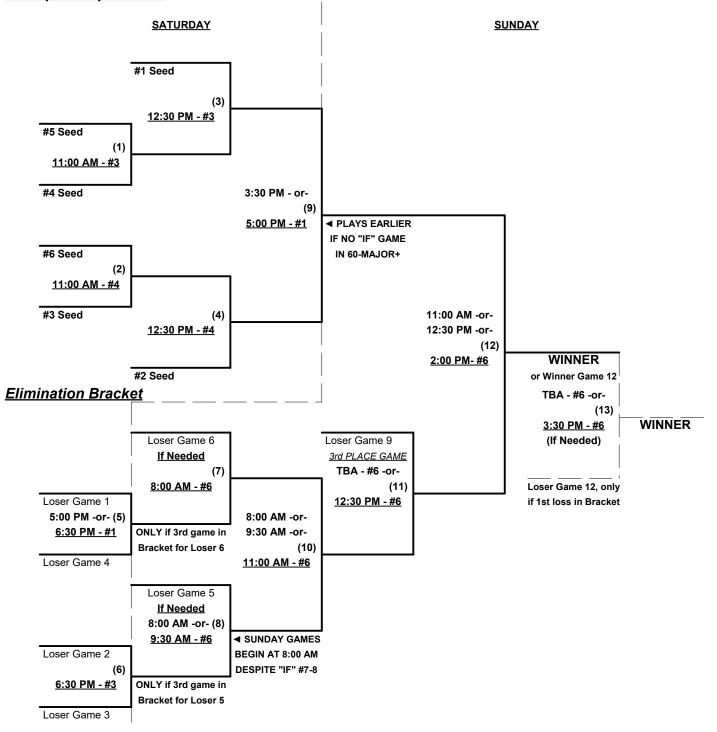

. Pitch Count - All batters start with 1-1 count (WITH courtesy foul) per ISA Rulebook §6.2 (Pitch Count) Run Rules - 5 runs per  $\frac{1}{2}$  inning at bat (except open inning) Time Limits - RR = 65 + open inn. • Bracket = 70 + open inn. • Championship game(s) = 7 innings full Tie Breakers - Head to head (in full RR only), least runs allowed, run differential, coin toss MAJOR+ vs. MAJOR+ BEST 2 OF 3 SERIES RULES • Home Runs - Major+ = 9 per team per game, Outs Run Rules -Seven (7) runs per <sup>1</sup>/<sub>2</sub> inning at bat (except open inning) Mercy Rule -Fifteen (15) runs after five (5) innings



Rev. 07/16/2020

### Men's 55+ AAA Division • 2 Teams

**Championship Bracket** 



## Men's 60+ Major+ Division • 2 Teams





Rev. 07/16/2020

### Men's 60+ Major Division • 6 Teams





Rev. 07/18/2020

### Men's 60/65+ AAA Division • 7 Teams

| <u>Win</u> | <u>Loss</u> | <u>60-AAA</u>             | <u>Win</u> | <u>Loss</u> |   | <u>65-AAA</u>            |
|------------|-------------|---------------------------|------------|-------------|---|--------------------------|
|            |             | 1 Champaign Softball (IL) |            |             | 5 | (By) Grace Redeemed (TN) |
|            |             | 2 Cincinnati 60's (OH)    |            |             | 6 | Chicago Prime 65's (IL)  |
|            |             | 3 Michigan Merchants      |            |             | 7 | MP Comp./Bomb Squad (MI  |
|            |             | 4 Playmakers (WI)         |            |             |   |                          |

## Friday • July 31, 2020 • Lincoln Park Softba