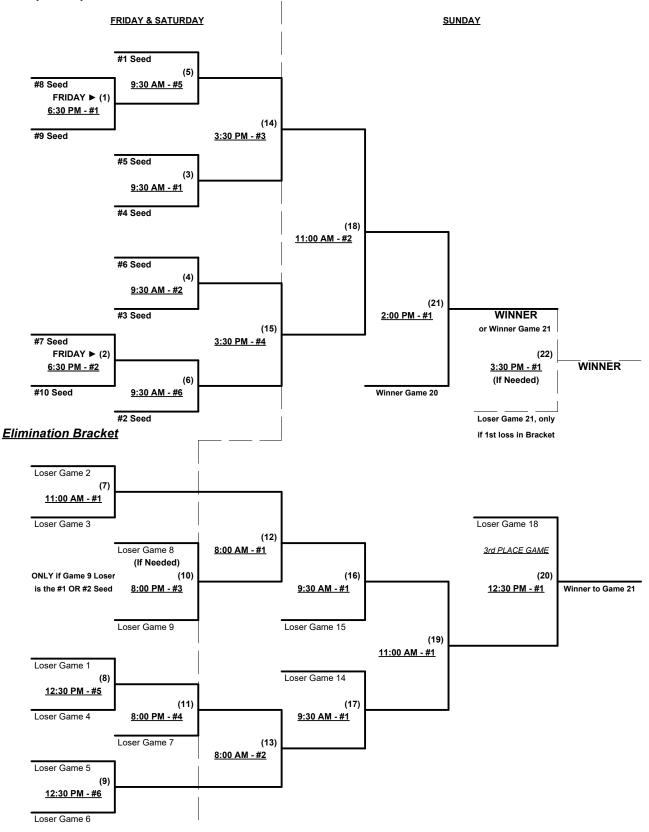

#### Seeding for 50-AAA Three-game-guarantee bracket commencing FRIDAY evening • See bracket for details

Format: Two (2) game Round Robin to seed 50-AAA Three-game-guarantee bracket

Home Runs - AAA = 3 per team per game, Outs

Time Limits -  $RR = 65 + open inn. \cdot Bracket = 70 + open inn. \cdot Championship game(s) = 7 innings full Tie Breakers - Head to head (in full RR only), least runs allowed, run differential, coin toss$ 