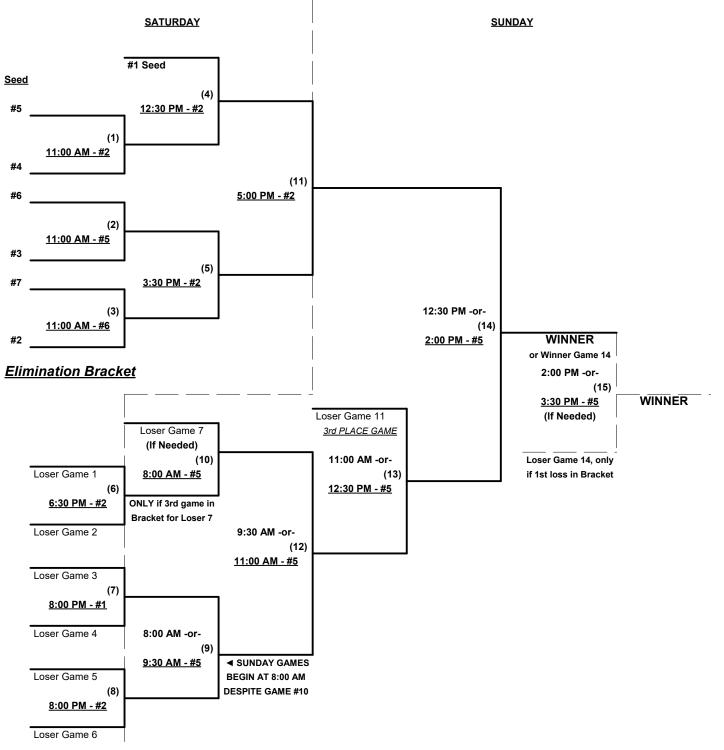

Seeding for 50-Major Three-game-guarantee bracket commencing Saturday morning - See bracket

**Format:** Two (2) game Round Robin to seed 50-Major Three-game-guarantee bracket

Home Runs - Major = 6 per team per game, Outs

Time Limits - RR = 65 + open inn. • Bracket = 70 + open inn. • Championship game(s) = 7 innings full Tie Breakers - Head to head (in full RR only), least runs allowed, run differential, coin toss