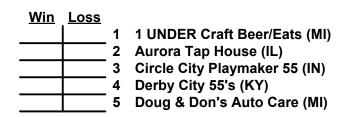

### Men's 55+ Major Division • 9 Teams

Dudley Lightning 55 (MO)

7 K & I 55's (IN)

8 Monster Softball (TN)

9 Pope Transport 55 (WI)