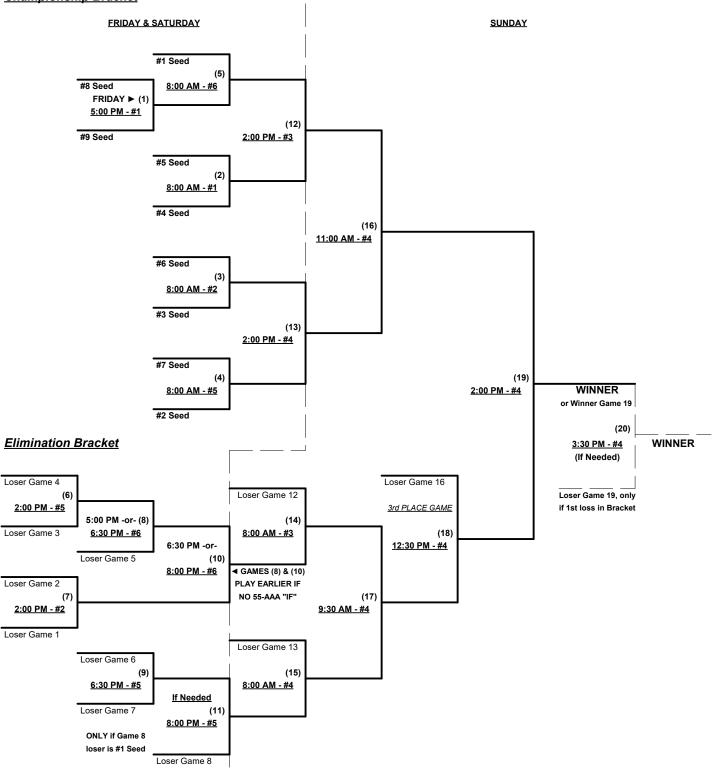

#### Seeding for 55-Major Three-game-guarantee bracket commencing FRIDAY evening • See bracket for details

Format: Two (2) game Round Robin to seed 55-Major Three-game-guarantee bracket

Home Runs - Major = 6 per team per game, Outs