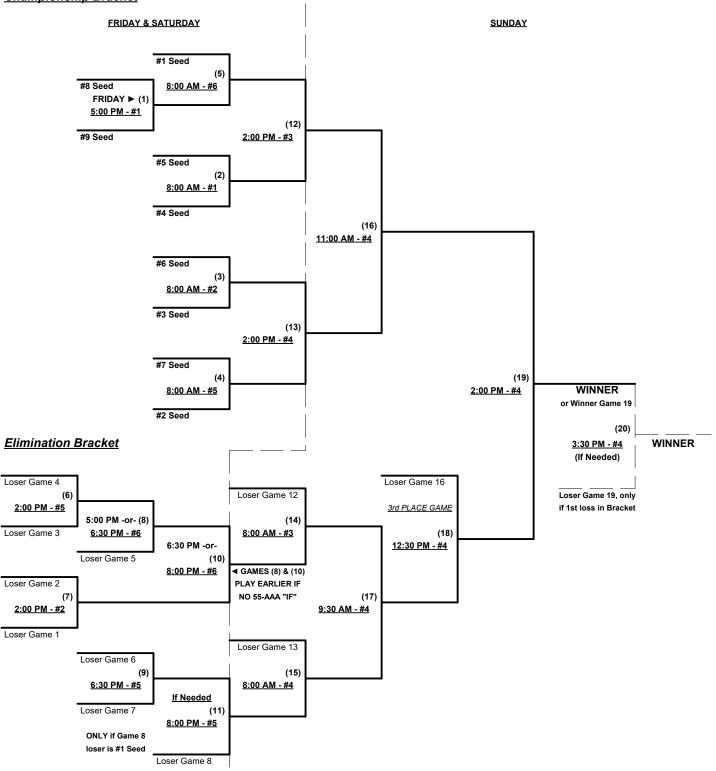

#### Seeding for 55-Major Three-game-guarantee bracket commencing FRIDAY evening • See bracket for details

Format: Two (2) game Round Robin to seed 55-Major Three-game-guarantee bracket

Home Runs - Major = 6 per team per game, Outs

Run Rules - 5 runs per ½ inning at bat (except open inning)

Time Limits - RR = 65 + open inn. • Bracket = 70 + open inn. • Championship game(s) = 7 innings full

Tie Breakers - Head to head (in full RR only), least runs allowed, run differential, coin toss

### Schedule Subject to Change at Discretion of Tournament and Field Directors