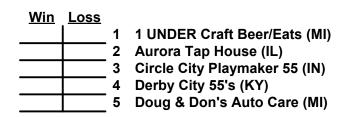

### Men's 55+ Major Division • 9 Teams

Dudley Lightning 55 (MO)

7 K & I 55's (IN)

8 Monster Softball (TN)

9 Pope Transport 55 (WI)

## Friday • July 31, 2020 • Lincoln Park Softball Complex • Columbus

Field address ► 2501 Lincoln Park Dr. - Columbus, IN 47201

| Time     | # | Runs | Team Name                     | Field | # | Runs | Team Name                     |
|----------|---|------|-------------------------------|-------|---|------|-------------------------------|
| 8:00 AM  | 1 |      | 1 UNDER Craft Beer/Eats (MI)  | 4     | 9 |      | Pope Transport 55 (WI)        |
| 9:30 AM  | 9 |      | Pope Transport 55 (WI)        | 4     | 2 |      | Aurora Tap House (IL)         |
| 11:00 AM | 4 |      | Derby City 55's (KY)          | 3     | 7 |      | K & I 55's (IN)               |
| 11:00 AM | 6 |      | Dudley Lightning 55 (MO)      | 4     | 1 |      | 1 UNDER Craft Beer/Eats (MI)  |
| 11:00 AM | 8 |      | Monster Softball (TN)         | 5     | 3 |      | Circle City Playmaker 55 (IN) |
| 12:30 PM | 3 |      | Circle City Playmaker 55 (IN) | 3     | 4 |      | Derby City 55's (KY)          |
| 12:30 PM | 2 |      | Aurora Tap House (IL)         | 5     | 5 |      | Doug & Don's Auto Care (MI)   |
| 2:00 PM  | 7 |      | K & I 55's (IN)               | 3     | 6 |      | Dudley Lightning 55 (MO)      |
| 2:00 PM  | 5 |      | Doug & Don's Auto Care (MI)   | 5     | 8 |      | Monster Softball (TN)         |