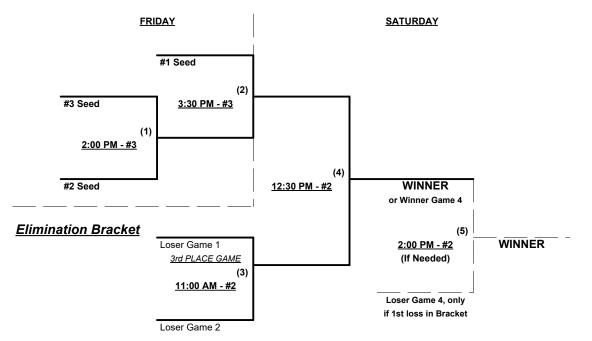

## Men's 50/55+ Platinum Division • 3 Teams

Championship Bracket

(1) <u>12:30 PM - #7</u> <u>MN Lumberjax 50</u> (2) <u>8:30 AM - #5</u> Cor Winner Game 2 (3) <u>10:00 AM - #5</u> Loser Game 1 (If Needed) Loser Game 2, only