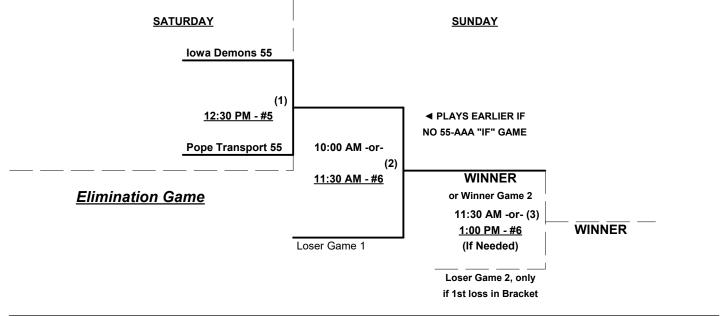

Teams #4-5 play Best 2 of 3 Series for 50-AAA Championship

Teams #6-7 play Best 2 of 3 Series for 55-Major Championship

Home Runs - Home Run rule of LOWER rated team in game

Major = 6 per Team per Game, Outs

## Men's 55+ Major Division • 2 Teams

Teams #3-5 play Double Elimination bracket for 60-Major Championship

Home Runs - Home Run rule of LOWER rated team in game

Major = 6 per Team per Game, Outs AAA = 3 per Team per Game, Outs

**NOTE** SSUSA Official Rulebook §9.5 (Retrieving Home Run Balls) will be strictly enforced.