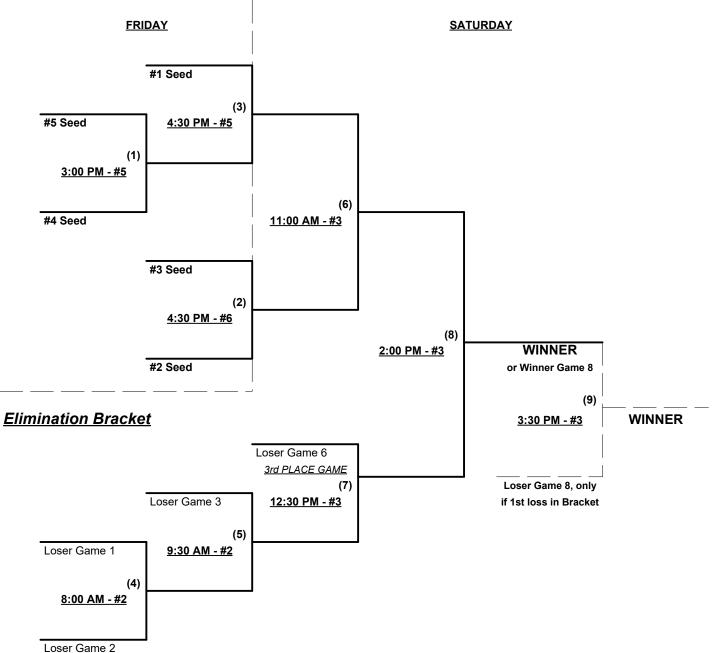

#### Men's 65/70+ Silver Division • 3 Teams

#### Championship Bracket

Rev. 08/14/2020