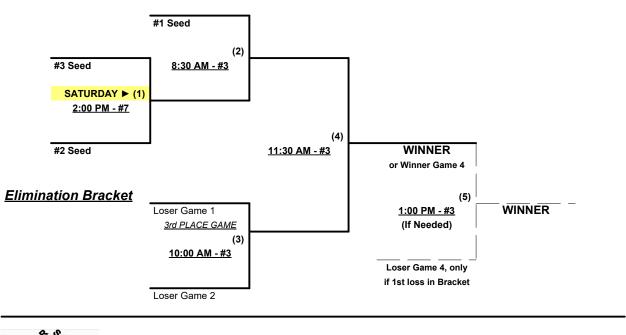

ee Bracket for details

Format: Full (2-game) Round Robin to seed 60-Silver Double Elimination bracket

Home Runs - AA = 1 per Team per game, Outs

**<u>NOTE</u>** SSUSA Official Rulebook §9.5 (Retrieving Home Run Balls) will be strictly enforced.

Run Rules - 5 runs per 1/2 inning at bat (except open inning)

Pitch Count - All batters start with 1-1 count (WITH courtesy foul) per SSUSA Rulebook §6.2 (Pitch Count)

Time Limits - RR = 65 + open inn. • Bracket = 70 + open inn. • Championship game(s) = 7 innings full

Tie Breakers - Head to head (in full RR only), least runs allowed, run differential, coin toss



# SSUSA's 10,000 Lakes Qualifier 2020

Rochester, Minnesota

August 22 - 23, 2020

Rev. 08/14/2020

### Men's 60+ Major Division • 3 Teams

Championship Bracket

SATURDAY & SUNDAY



## SSUSA's 10,000 Lakes Qualifier 2020 Rochester, Minnesota August 22 - 23, 2020

Rev. 08/14/2020



**Championship Bracket** 

more than just a game..

SATURDAY & SUNDAY





Rev. 08/18/2020

## Men's 65/70+ Gold Division • 7 Teams

| <u>Win</u> | Loss |   | <u>65-</u> |
|------------|------|---|------------|
|            |      | 1 | MN Masters |
|            |      | 2 | Wisconsin  |
|            |      |   |            |

Platinum s/Ancell

Masters

Win Loss 3 7

65/70-Gold

Minnesota Blizzard 65's

4 MN LumberJacks 65

5 Oshkosh Ambass, 65 (WI)

6 Softies Paddi Murphy (MN)

Team Gordy (MN)

# Friday • August 21, 2020 • McQuillan Field Softball Complex • Rochester

Field address ► 1655 Marion Rd. SE - Rochester, MN 55904

| Time     | # | Runs | Team Name                 | Field | #