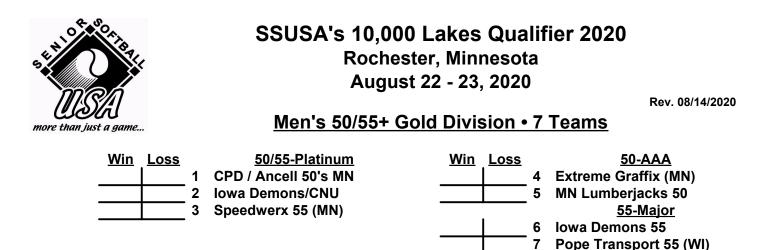

### Seeding for 50/55-Platinum Double Elimination Bracket commencing SATURDAY afternoon • See Bracket

Format: Two (2) game Round Robin to seed 50/55-Platinum Double Elimination bracket

Teams #1-3 play Double Elimination bracket for 50/55-Platinum Championship

Teams #4-5 play Best 2 of 3 Series for 50-AAA Championship

Teams #6-7 play Best 2 of 3 Series for 55-Major Championship

Home Runs - Home Run rule of LOWER rated team in game

Major = 6 per Team per Game, Outs

## Men's 55/60+ Gold Division • 5 Teams

| <u>Win</u> | Loss |   | <u>55-AAA</u>     |
|------------|------|---|-------------------|
|            |      | 1 | Luther Group (WI) |
|            |      | 2 | MN Lumberjacks 55 |

- <u>Win</u> Loss
- <u>60-Major</u>
- 3 All Amer. Restoration (MN)
- 4 J&J's Sports/Demons (IA)
- 5 Minnesota Merchants 60