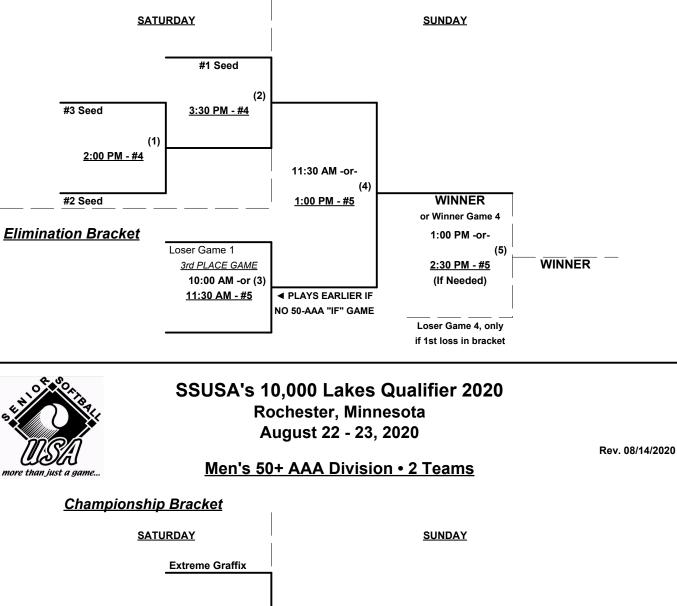

### Seeding for 50/55-Platinum Double Elimination Bracket commencing SATURDAY afternoon • See Bracket

Format: Two (2) game Round Robin to seed 50/55-Platinum Double Elimination bracket

Teams #1-3 play Double Elimination bracket for 50/55-Platinum Championship

Teams #4-5 play Best 2 of 3 Series for 50-AAA Championship

Teams #6-7 play Best 2 of 3 Series for 55-Major Championship

Home Runs - Home Run rule of LOWER rated team in game

Major = 6 per Team per Game, Outs

## Men's 50/55+ Platinum Division • 3 Teams

Championship Bracket

(1) <u>12:30 PM - #7</u> <u>MN Lumberjax 50</u> (2) <u>8:30 AM - #5</u> Cor Winner Game 2 (3) <u>10:00 AM - #5</u> Loser Game 1 (If Needed) Loser Game 2, only

### Men's 60+ Major Division • 3 Teams

Championship Bracket

SATURDAY & SUNDAY