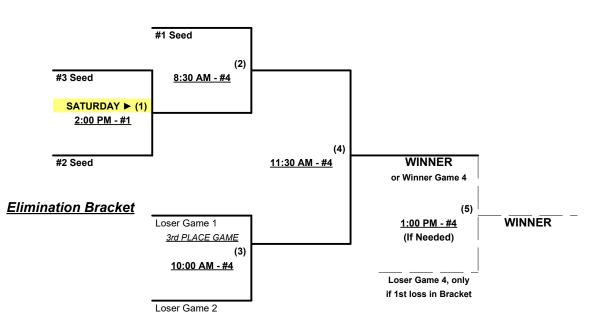

es - 5 runs per ½ inning at bat (except open inning)

Pitch Count - All batters start with 1-1 count (WITH courtesy foul) per SSUSA Rulebook §6.2 (Pitch Count)

Time Limits - RR = 65 + open inn. • Bracket = 70 + open inn. • Championship game(s) = 7 innings full

Tie Breakers - Head to head (in full RR only), least runs allowed, run differential, coin toss

#### Schedule Subject to Change at Discretion of Tournament and Field Directors



## SSUSA's 10,000 Lakes Qualifier 2020

Rochester, Minnesota

August 22 - 23, 2020

Rev. 08/14/2020

#### Men's 60+ Major Division • 3 Teams

Championship Bracket

SATURDAY & SUNDAY



### SSUSA's 10,000 Lakes Qualifier 2020 Rochester, Minnesota August 22 - 23, 2020

Rev. 08/14/2020



**Championship Bracket** 

more than just a game..

SATURDAY & SUNDAY