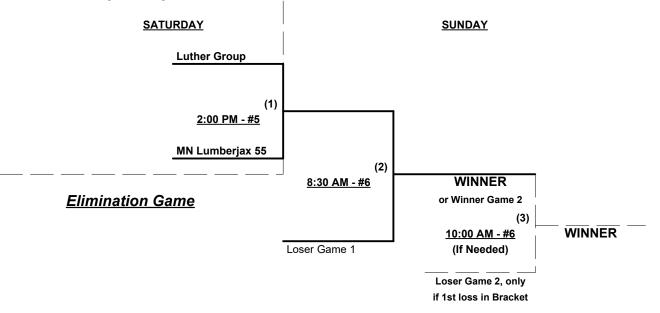

Seeding for 60-Major Double Elimination bracket commencing SATURDAY afternoon • See bracket for details

**Format:** Mixed (2-game) Round Robin to seed 60-Major Double Elimination bracket

Teams #1-2 play Best 2 of 3 Series for 55-AAA Championship

Teams #3-5 play Double Elimination bracket for 60-Major Championship

Home Runs - Home Run rule of LOWER rated team in game

Major = 6 per Team per Game, Outs AAA = 3 per Team per Game, Outs

**NOTE** SSUSA Official Rulebook §9.5 (Retrieving Home Run Balls) will be strictly enforced.

Run Rules - 5 runs 1/2 inning at bat (except open inning)

Pitch Count - All batters start with 1-1 count (WITH courtesy foul) per SSUSA Rulebook §6.2 (Pitch Count)

Time Limits - RR = 65 + open inn. • Bracket = 70 + open inn. • Championship game(s) = 7 innings full