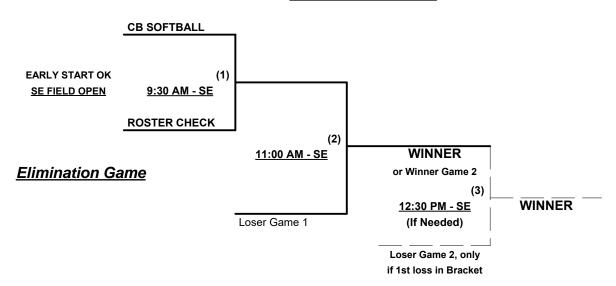

## Men's 40+ Masters Major Plus Division • 2 Teams

#### **Championship Bracket**

#### **ALL GAMES ON SATURDAY**

Rev. 11/10/2019