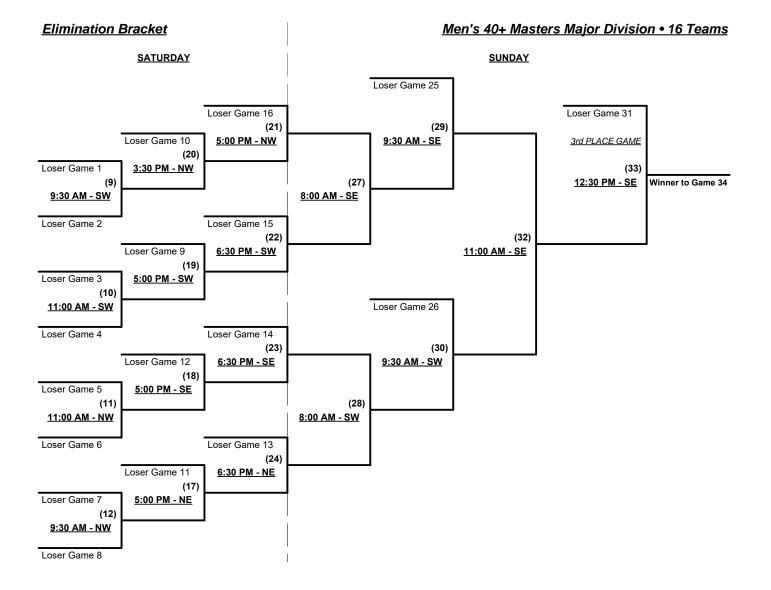

#### Men's 40+ Masters Major Division • 16 Teams

#### **Championship Bracket**

Rev. 11/11/2019