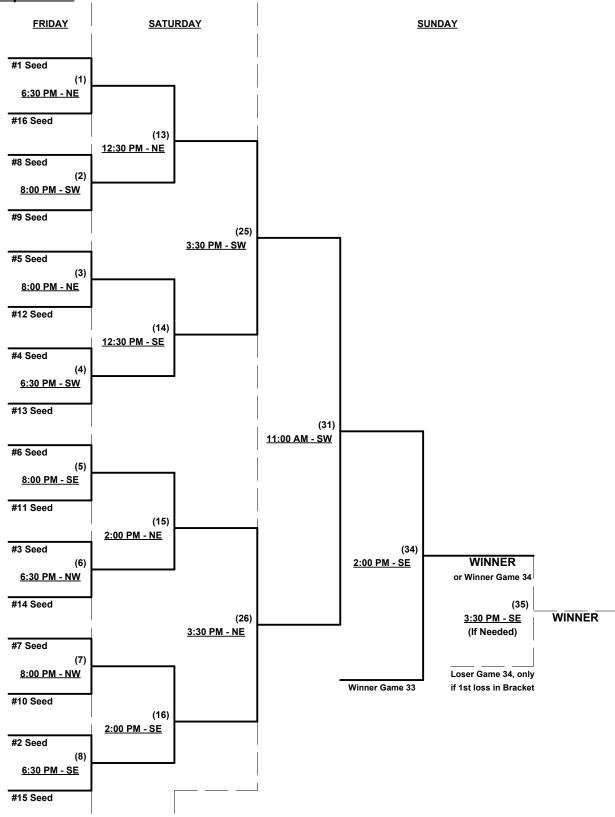

### Men's 40+ Masters Platinum Division • 18 Teams

| <u>Win</u> | <u>Loss</u> |   |                               | <u>Win</u> | <u>Loss</u> |    |                            |
|------------|-------------|---|-------------------------------|------------|-------------|----|----------------------------|
|            |             | 1 | CB Softball (CA)              |            |             | 10 | EPT 40's (TX)              |
|            |             | 2 | Roster Check (AZ)             |            |             | 11 | Homies (AZ)                |
|            |             | 3 | Arizona Heat 40's             |            |             | 12 | K&B Bev./AG Painting (AZ)  |
|            |             | 4 | Arizona Old Spice             |            |             | 13 | Prodigy Sports (AZ)        |
|            |             | 5 | Astros 40's (TX)              |            |             | 14 | SBOB/Athal./Voodoo (AZ)    |
|            |             | 6 | Big Hawks (AZ)                |            |             | 15 | Sudden Impact NM (NM)      |
|            |             | 7 | Blue Pill Mafia/QOS Net. (AZ) |            |             | 16 | Underdawgz (AZ)            |
|            |             | 8 | Blue Point 40 (AZ)            |            |             | 17 | Vintage Softball (AZ)      |
|            |             | 9 | Boomtown (NV)                 |            |             | 18 | Whitton Co./SPS/AZ Bandits |
|            |             |   |                               |            |             |    |                            |

#### Seeding for 40-Major Three-game-guarantee Bracket commencing FRIDAY evening • See Bracket for details

Format: Two (2) game Round Robin to seed 40-Major Three-game-guarantee Bracket • Major+ Play Best 2 of 3