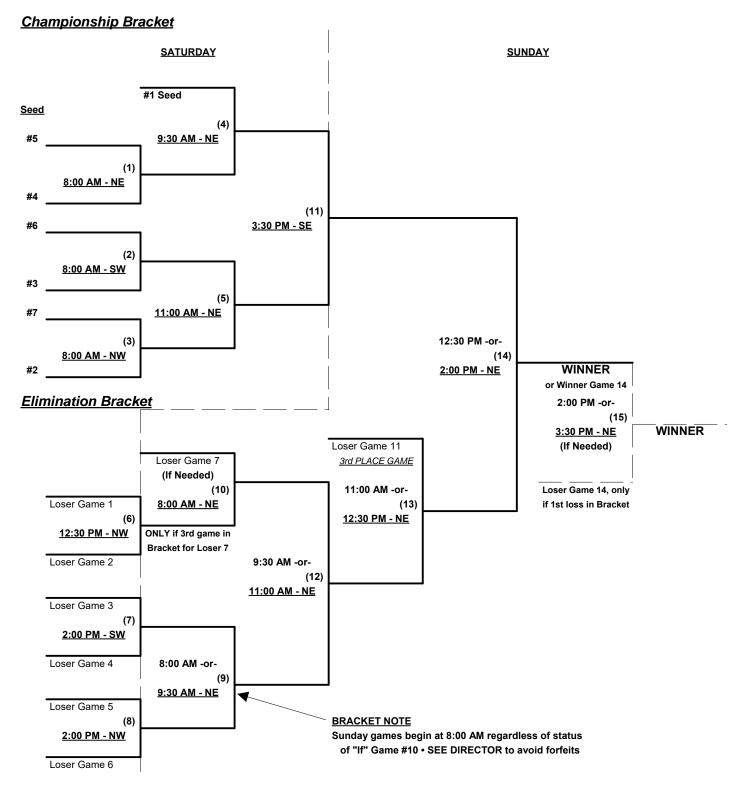

### Men's 40+ Masters AAA Division • 7 Teams

| <u>Win</u> | Loss |     |                            | <u>Win</u> | Loss |   |                |
|------------|------|-----|----------------------------|------------|------|---|----------------|
|            |      | 1   | 4 Base Error Softball (AZ) |            | 1    | 5 | Los Viejos (AZ |
|            |      | 2   | Aces (AZ)                  |            |      | 6 | Phat SC (AZ)   |
|            |      | 3   | Desert Bombers (AZ)        |            |      | 7 | Whatever (AZ)  |
|            |      | . 4 | Jokar's Wild (A7)          |            |      | • |                |

#### Seeding for 40-AAA Three-game-guarantee Bracket commencing Saturday morning • See Bracket for details

Format: Two (2) Game Round Robin to seed 40-AAA Three-game-guarantee bracket

**NOTE** Due to a late roster composition issue, Team #1 will be giving an equalizer in this event Team #1 must WIN to earn 1st Place Awards and 2021 T.O.C. bid in 40-Major

If Team #1 wins, Runner-up earns 1st Place Awards and 2021 T.O.C. bid in 40-AAA

Home Runs - AAA Rule = 6 per team per game, Outs

NOTE SSUSA Official Rulebook §9.5 (Retrieving Home Run Balls) will be strictly enforced.