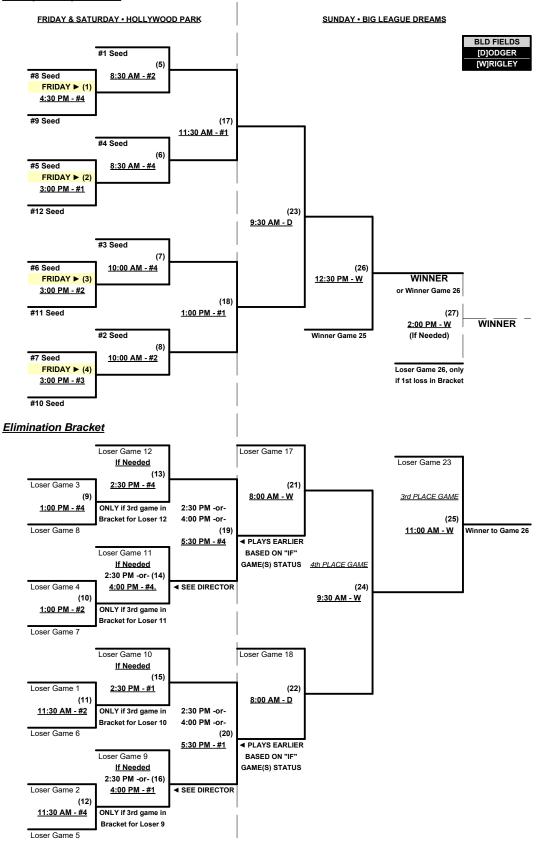

#### Seeding for Women's 40-Major Three-game-guarantee Bracket commencing FRIDAY afternoon • See bracket

**Format:** Two (2) game Round Robin to seed Women's 40-Major Three-game-guarantee Bracket Home Runs - Major = 6 per team per game, Outs

**NOTE** SSUSA Official Rulebook §9.5 (Retrieving Home Run Balls) will be strictly enforced.

- Pitch Count All batters start with 1-1 count (WITH waste foul) per SSUSA Rulebook §6.2 (Pitch Count)
- Run Rules Major = 5 runs per  $\frac{1}{2}$  inning at bat (except open inning)

Time Limits -  $RR = 65 + open inn. \cdot Bracket = 70 + open inn. \cdot Championship game(s) = 7 innings full$ 

Tie Breakers - Head to head (in full RR only), least runs allowed, run differential, coin toss

#### Schedule Subject to Change at Discretion of Tournament and Field Directors

Rev. 09/24/2019

Women's 40-Masters Major Division • 12 Teams

#### Championship Bracket

Rev. 09/24/2019