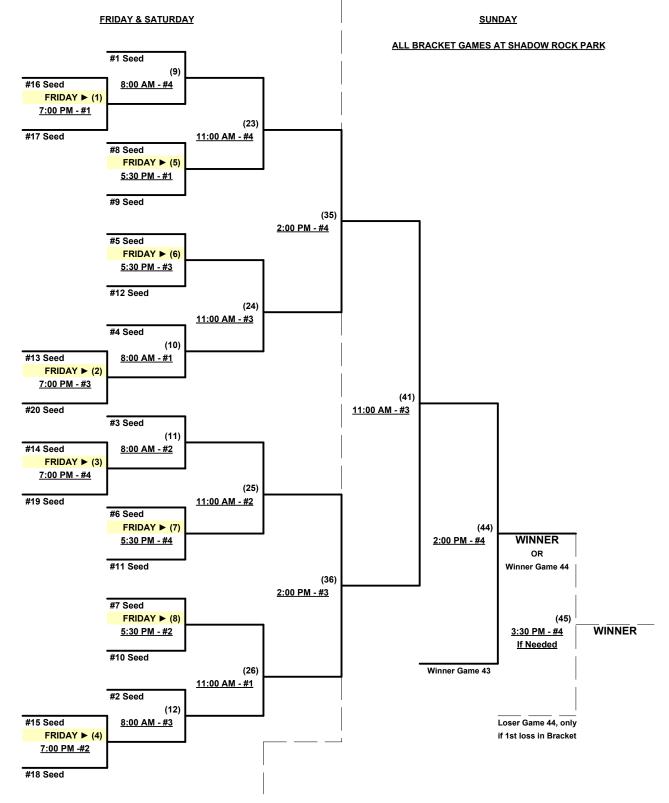

**§** Teams #1-21 GIVE 5-Run OR 11-Defensive-player equalizer and are HOME vs. Teams #22-24

Seeding for 40-AAA Three-game-guarantee Bracket commencing FRIDAY afternoon • See bracket for details

Rev. 09/24/2019

Seeding for 40-AA Double Elimination Bracket commencing Saturday afternoon • See bracket for details

#### Schedule Subject to Change at Discretion of Tournament and Field Directors

#### Women's 40-Masters AAA Division • 20 Teams

Rev. 09/24/2019

#### Championship Bracket

Rev. 09/24/2019