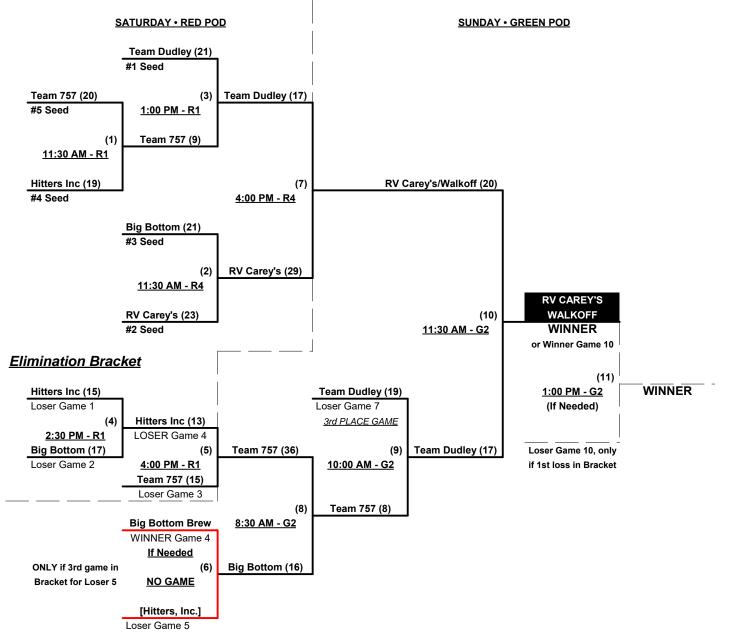

## Friday • April 5, 2019 • Princess Anne Athletic Complex • Virginia Beach

Field Address ► 4001 Dam Neck Rd • Virginia Beach, VA 23456

| Time     | # | Runs | Team Name                    | Field | # | Runs | Team Name                    |
|----------|---|------|------------------------------|-------|---|------|------------------------------|
| 10:00 AM | 3 | 19   | RV Carey's/Walkoff (MD)      | G1    | 1 | 20   | § Hitters Inc. (VA)          |
| 10:00 AM | 5 | 21   | Team Dudley/East Coast (MD)  | G4    | 4 | 12   | Team 757 (VA)                |
| 11:30 AM | 1 | 14   | § Hitters Inc. (VA)          | G1    | 5 | 26   | Team Dudley/East Coast (MD)  |
| 11:30 AM | 4 | 24   | Team 757 (VA)                | G4    | 2 | 25   | Big Bottom Brew./Evolve (PA) |
| 1:00 PM  | 2 | 16   | Big Bottom Brew./Evolve (PA) | G4    | 3 | 17   | RV Carey's/Walkoff (MD)      |

§ Team #1 GIVES 5-Run OR 11-Defensive-player equalizer and is HOME in ALL games

Seeding for 50-Platinum Three-game-guarantee bracket commencing Saturday morning • See bracket for details

 Format:
 Two (2) game Round Robin to seed 50-Platinum Three-game-guarantee bracket

### Men's 50+ Platinum Division • 5 Teams

Rev. 03/29/2019