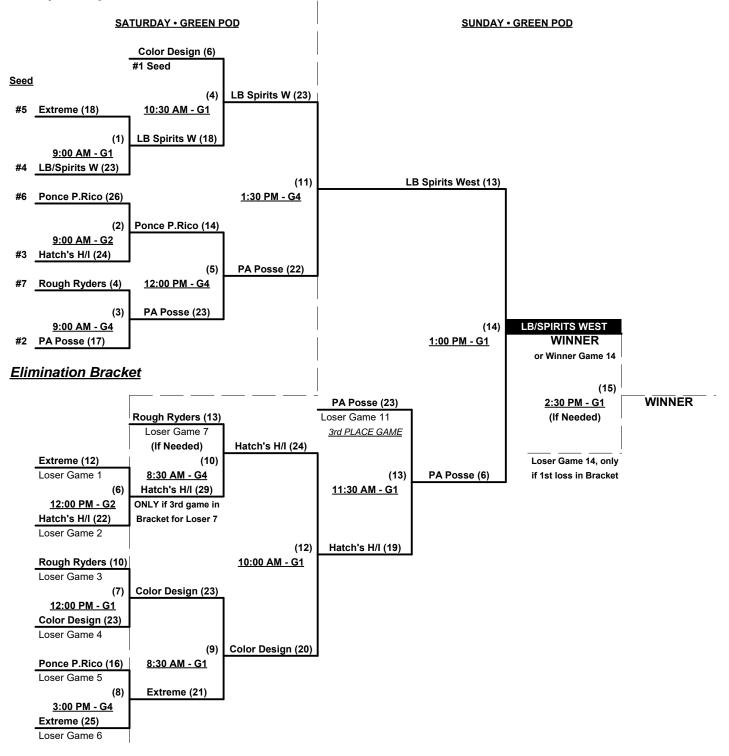

### Men's 40+ Masters Major Division • 7 Teams

| <u>Win</u> | Loss |   |                            |
|------------|------|---|----------------------------|
| 2          | 0    | 1 | Color By Design (MD)       |
| 1          | 1    | 2 | Extreme (MD)               |
| 1          | 1    | 3 | Hatch's Home Improve. (MD) |
| 1          | 1    | 4 | LB/Spirits West/SMC (MD)   |

| <u>Win</u> | <u>Loss</u> |
|------------|-------------|
| 2          |             |

2

0

0

5 PA Posse 40's

6 Ponce P. Rico/1st Cap. (NY)

7 Rough Ryders (MD)

Seeding for 40-Major Three-game-guarantee Bracket commencing Saturday morning • See Bracket for details

Format: Two (2) game Round Robin to seed 40-Major Three-game-guarantee bracket

Home Runs - 40-Major = 8 per Team per Game, Outs

#### Men's 40+ Masters Major Division • 7 Teams

Rev. 03/26/2019