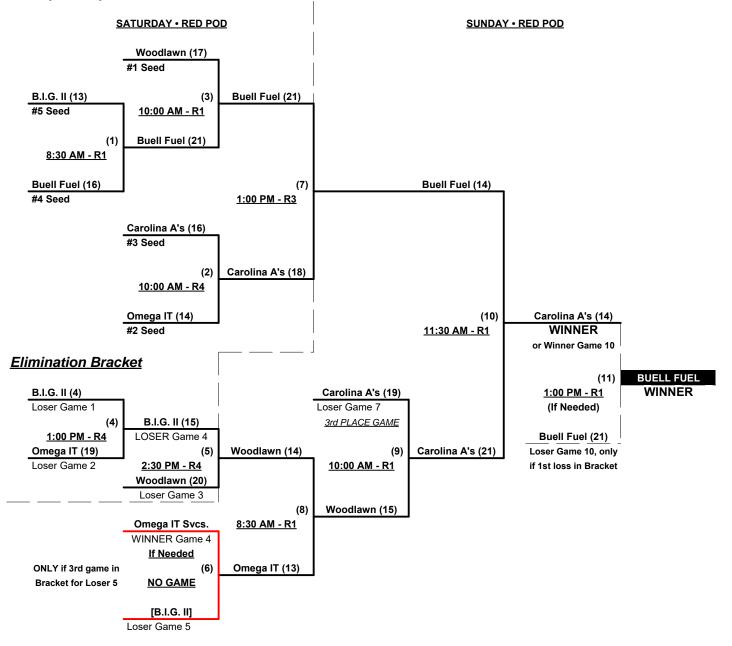

## Men's 55/60+ Platinum Division • 5 Teams

| <u>Win</u> | <u>Loss</u> |   |                               |
|------------|-------------|---|-------------------------------|
| 1          | 1           | 1 | Buell Fuel (NY)               |
| 0          | 2           | 2 | Building Innov. Group II (NY) |
| 1          | 1           | 3 | Carolina A's (NC)             |
|            |             |   |                               |

| Win | Loss |
|-----|------|
|     | 1    |

0

1

2

1

4 Chesterfield Class. • OUT

5 Woodlawn Funeral (VA)

6 Omega IT Services (MD)

# Friday • April 5, 2019 • Princess Anne Athletic Complex • Virginia Beach

Field Address ► 4001 Dam Neck Rd • Virginia Beach, VA 23456

| Time    | # | Runs | Team Name                     | Field | # | Runs | Team Name                     |
|---------|---|------|-------------------------------|-------|---|------|-------------------------------|
| 1:00 PM | 2 | 13   | Building Innov. Group II (NY) | G1    | 3 | 17   | Carolina A's (NC)             |
| 1:00 PM | 6 | 15   | Omega IT Services (MD)        | G2    | 5 | 16   | Woodlawn Funeral (VA)         |
| 1:00 PM | 1 | No   | Buell Fuel (NY)               | G3    | 4 | Game | Chesterfield Class. • OUT     |
| 2:30 PM | 3 | 9    | Carolina A's (NC)             | G1    | 6 | 14   | Omega IT Services (MD)        |
| 2:30 PM | 5 | 18   | Woodlawn Funeral (VA)         | G2    | 1 | 17   | Buell Fuel (NY)               |
| 2:30 PM | 4 | No   | Chesterfield Class. • OUT     | G3    | 2 | Game | Building Innov. Group II (NY) |
| 5:00 PM | 1 | 19   | Buell Fuel (NY)               | TBA   | 2 | 18   | Building Innov. Group II (NY) |

Seeding for 55/60-Platinum Three-game-guarantee Bracket commencing Saturday morning • See Bracket

Format: Two (2) game Round Robin to seed 55/60-Platinum Three-game-guarantee bracket

NOTETeam #6 must WIN bracket to earn 1st Place Awards and 2020 T.O.C. bid in 60-Major+<br/>If Team #6 wins, Runner-up earns 2020 T.O.C. bid in 55-Major • ONE AWARDS SETHome Runs -Major = 6 per Team per Game, Outs<br/>SSUSA Official Rulebook §9.5 (Retrieving Home Run Balls) will be strictly enforced.Pitch Count -Batters start with "1-1" count (WITH waste foul) per SSUSA 2019 Rulebook §6.2 (Pitch Count)Run Rules -5 runs per ½ inning at bat (except open inning)Time Limits -RR = 65 + open inn. • Bracket = 70 + open inn. • Championship game(s) = 7 innings full