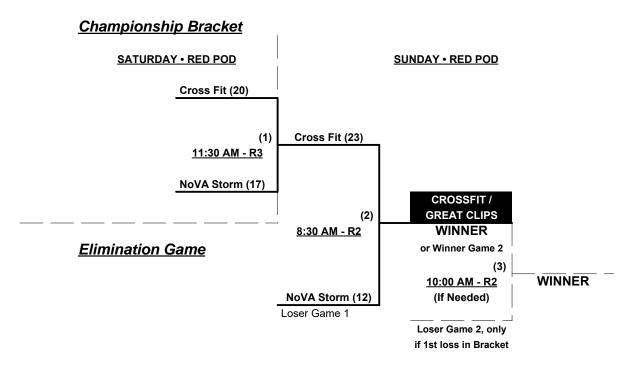

### Men's 55/60+ Gold Division • 8 Teams

| <u>Win</u> | <u>Loss</u> |   |                            |
|------------|-------------|---|----------------------------|
| 3          | 0           | 1 | New England Merchants (MA) |
| 2          | 1           | 2 | Promotion (NJ)             |
| 1          | 2           | 3 | The Bank (DE)              |
| 2          | 1           | 4 | Crossfit/Great Clips (NC)  |
|            |             |   |                            |

## Friday • April 5, 2019 • Princess Anne Athletic Complex • Virginia Beach

Field Address ► 4001 Dam Neck Rd • Virginia Beach, VA 23456

| Time     | # | Runs | Team Name                    | Field | # | Runs | Team Name                   |
|----------|---|------|------------------------------|-------|---|------|-----------------------------|
| 10:00 AM | 6 | 3    | § Longshoremen 55 (VA)       | R1    | 7 | 28   | Syracuse Cyclones 60 (NY)   |
| 10:00 AM | 3 | 11   | The Bank (DE)                | R3    | 1 | 18   | New England Merchants (MA)  |
| 10:00 AM | 5 | 9    | § NoVa STORM (VA)            | R4    | 8 | 25   | The Starboard/OTS (DE)      |
| 11:30 AM | 7 | 16   | Syracuse Cyclones 60 (NY)    | R1    | 4 | 18   | § Crossfit/Great Clips (NC) |
| 11:30 AM | 2 | 27   | Promotion (NJ)               | R2    | 3 | 8    | The Bank (DE)               |
| 11:30 AM | 1 | 18   | § New England Merchants (MA) | R3    | 5 | 13   | NoVa STORM (VA)             |
| 11:30 AM | 8 | 25   | The Starboard/OTS (DE)       | R4    | 6 | 15   | § Longshoremen 55 (VA)      |
| 1:00 PM  | 4 | 18   | Crossfit/Great Clips (NC)    | R2    | 2 | 7    | § Promotion (NJ)            |

## Saturday • April 6, 2019 • Princess Anne Athletic Complex • Virginia Beach

| Time     | # | Runs |   | Team Name                  | Field | # | Runs | Team Name                 |
|----------|---|------|---|----------------------------|-------|---|------|---------------------------|
| 8:30 AM  | 3 | 7    | § | The Bank (DE)              | R2    | 6 | 0    | Longshoremen 55 (VA)      |
| 8:30 AM  | 8 | 9    |   | The Starboard/OTS (DE)     | R3    | 7 | 13   | Syracuse Cyclones 60 (NY) |
| 10:00 AM | 1 | 23   | § | New England Merchants (MA) | R2    | 4 | 13   | Crossfit/Great Clips (NC) |
| 10:00 AM | 5 | 15   |   | NoVa STORM (VA)            | R3    | 2 | 16   | § Promotion (NJ)          |

§ Team noted GIVES 5-Run OR 11-defensive-player equalizer and is HOME in stated game

Seeding for Championship Brackets commencing Saturday afternoon • See Brackets for details

**Format:** Mixed (3-game) Round Robin to seed Championship brackets • ONE AWARD SET EACH (unless noted) Teams #1-3 play Double Elimination bracket for 55/60-Gold title • Top 60-Major earns T.O.C. bid. Teams #4-5 play Best 2 of 3 Series for 60-AAA Championship

#### Championship Bracket