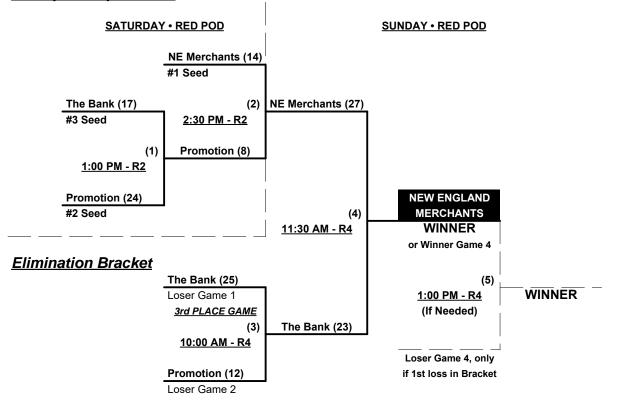

### Men's 55/60+ Gold Division • 8 Teams

| <u>Win</u> | <u>Loss</u> |   |                            |
|------------|-------------|---|----------------------------|
| 3          | 0           | 1 | New England Merchants (MA) |
| 2          | 1           | 2 | Promotion (NJ)             |
| 1          | 2           | 3 | The Bank (DE)              |
| 2          | 1           | 4 | Crossfit/Great Clips (NC)  |
|            |             |   |                            |

| <u>Win</u> | <u>Loss</u> |   |    |
|------------|-------------|---|----|
| 0          | 3           | 5 | No |
| 0          | 2 (1)       | 6 | Lo |
| 2          | 0 (1)       | 7 | Sy |
| 1 (1)      | 1           | 8 | Th |

NoVa STORM (VA)

6 Longshoremen 55 (VA)7 Syracuse Cyclones 60 (NY)

7 Syracuse Cyclones 60 (NT

8 The Starboard/OTS (DE)

## Friday • April 5, 2019 • Princess Anne Athletic Complex • Virginia Beach

Field Address ► 4001 Dam Neck Rd • Virginia Beach, VA 23456

| Time     | # | Runs | Team Name                    | Field | # | Runs | Team Name                   |
|----------|---|------|------------------------------|-------|---|------|-----------------------------|
| 10:00 AM | 6 | 3    | § Longshoremen 55 (VA)       | R1    | 7 | 28   | Syracuse Cyclones 60 (NY)   |
| 10:00 AM | 3 | 11   | The Bank (DE)                | R3    | 1 | 18   | New England Merchants (MA)  |
| 10:00 AM | 5 | 9    | § NoVa STORM (VA)            | R4    | 8 | 25   | The Starboard/OTS (DE)      |
| 11:30 AM | 7 | 16   | Syracuse Cyclones 60 (NY)    | R1    | 4 | 18   | § Crossfit/Great Clips (NC) |
| 11:30 AM | 2 | 27   | Promotion (NJ)               | R2    | 3 | 8    | The Bank (DE)               |
| 11:30 AM | 1 | 18   | § New England Merchants (MA) | R3    | 5 | 13   | NoVa STORM (VA)             |
| 11:30 AM | 8 | 25   | The Starboard/OTS (DE)       | R4    | 6 | 15   | § Longshoremen 55 (VA)      |
| 1:00 PM  | 4 | 18   | Crossfit/Great Clips (NC)    | R2    | 2 | 7    | § Promotion (NJ)            |

## Saturday • April 6, 2019 • Princess Anne Athletic Complex • Virginia Beach

| Time     | # | Runs |   | Team Name                  | Field | # | Runs | Team Name                 |
|----------|---|------|---|----------------------------|-------|---|------|---------------------------|
| 8:30 AM  | 3 | 7    | § | The Bank (DE)              | R2    | 6 | 0    | Longshoremen 55 (VA)      |
| 8:30 AM  | 8 | 9    |   | The Starboard/OTS (DE)     | R3    | 7 | 13   | Syracuse Cyclones 60 (NY) |
| 10:00 AM | 1 | 23   | § | New England Merchants (MA) | R2    | 4 | 13   | Crossfit/Great Clips (NC) |
| 10:00 AM | 5 | 15   |   | NoVa STORM (VA)            | R3    | 2 | 16   | § Promotion (NJ)          |

§ Team noted GIVES 5-Run OR 11-defensive-player equalizer and is HOME in stated game

Seeding for Championship Brackets commencing Saturday afternoon • See Brackets for details

**Format:** Mixed (3-game) Round Robin to seed Championship brackets • ONE AWARD SET EACH (unless noted) Teams #1-3 play Double Elimination bracket for 55/60-Gold title • Top 60-Major earns T.O.C. bid. Teams #4-5 play Best 2 of 3 Series for 60-AAA Championship

Teams #6-8 play Double Elimination bracket for 55/60-AA title • INTERNAL SEEDING

- **§** Team #6 GIVES 5-Run OR 11-defensive-player equalizer and is HOME in bracket games
- NOTE Team #6 must WIN bracket to earn 1st Place Awards and 2020 T.O.C. bid in 55-AA
- If Team #6 wins, Runner-up earns 1st Place Awards and 2020 T.O.C. bid in 60-AA
- Home Runs Home Run Rule of LOWER rated team in game Major = 6 per Team per Game, Outs
  - AAA = 3 per Team per Game, Outs AA = 1 per Team per Game, Outs
  - **<u>NOTE</u>** SSUSA Official Rulebook §9.5 (Retrieving Home Run Balls) will be strictly enforced.
- Pitch Count Batters start with "1-1" count (WITH waste foul) per SSUSA 2019 Rulebook §6.2 (Pitch Count)
- Run Rules 5 runs per ½ inning at bat (except open inning)