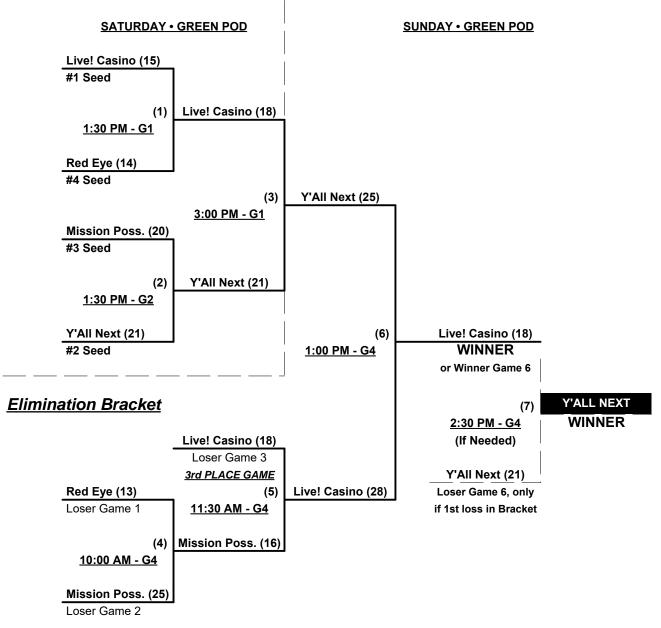

### Men's 40+ Masters AAA Division • 4 Teams

| <u>Win</u> | <u>Loss</u> |   |                        | <u>Win</u> | <u>Loss</u> |   |                          |
|------------|-------------|---|------------------------|------------|-------------|---|--------------------------|
| 3          | 0           | 1 | Live! Casino 40's (MD) | 0          | 3           | 3 | Red-Eye/Gigantes-OC (MD) |
| 1          | 2           | 2 | Mission: Possible (PA) | 2          | 1           | 4 | Y'All Next (MD)          |

#### Seeding for 40-AAA Double Elimination Bracket commencing Saturday afternoon • See Bracket for details

Format: Full (3-game) Round Robin to seed 40-AAA Double Elimination bracket

Home Runs - 40-AAA = 6 per Team per Game, Outs

## Men's 40+ Masters AAA Division • 4 Teams

Rev. 03/26/2019