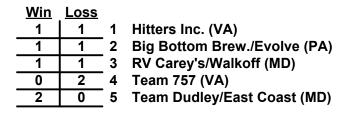

## Friday • April 5, 2019 • Princess Anne Athletic Complex • Virginia Beach

Field Address ► 4001 Dam Neck Rd • Virginia Beach, VA 23456

| Time     | # | Runs | Team Name                    | Field | # | Runs | Team Name                    |
|----------|---|------|------------------------------|-------|---|------|------------------------------|
| 10:00 AM | 3 | 19   | RV Carey's/Walkoff (MD)      | G1    | 1 | 20   | § Hitters Inc. (VA)          |
| 10:00 AM | 5 | 21   | Team Dudley/East Coast (MD)  | G4    | 4 | 12   | Team 757 (VA)                |
| 11:30 AM | 1 | 14   | § Hitters Inc. (VA)          | G1    | 5 | 26   | Team Dudley/East Coast (MD)  |
| 11:30 AM | 4 | 24   | Team 757 (VA)                | G4    | 2 | 25   | Big Bottom Brew./Evolve (PA) |
| 1:00 PM  | 2 | 16   | Big Bottom Brew./Evolve (PA) | G4    | 3 | 17   | RV Carey's/Walkoff (MD)      |

§ Team #1 GIVES 5-Run OR 11-Defensive-player equalizer and is HOME in ALL games

Seeding for 50-Platinum Three-game-guarantee bracket commencing Saturday morning • See bracket for details

 Format:
 Two (2) game Round Robin to seed 50-Platinum Three-game-guarantee bracket

### Men's 50+ Platinum Division • 5 Teams

Rev. 03/29/2019