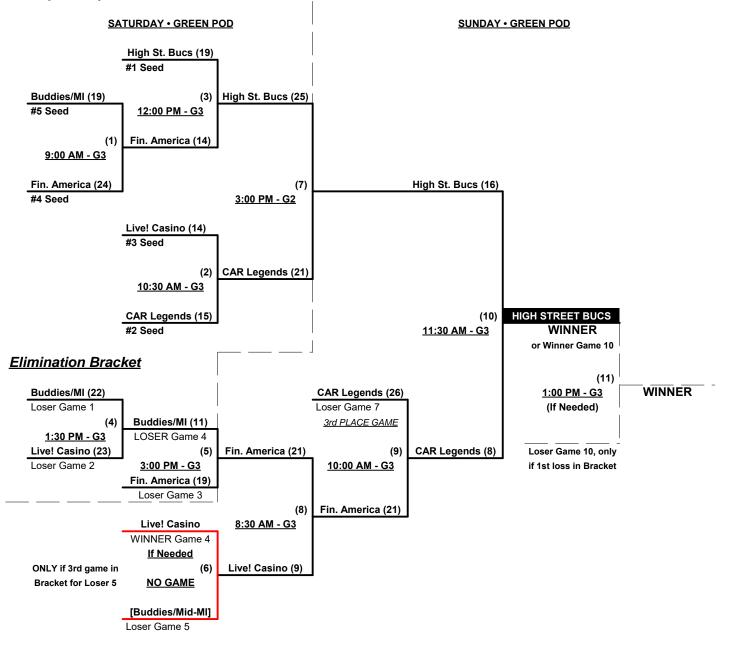

## Men's 50+ AAA Division • 5 Teams

|   | <u>Win</u> | Loss |   |                             |
|---|------------|------|---|-----------------------------|
|   | 1          | 1    | 1 | Carolina Legends (NC)       |
| • | 1          | 1    | 2 | Finance of America (NJ)     |
|   | 2          | 0    | 3 | High Street Bucs 50's (MD)  |
|   | 1          | 1    | 4 | Live! Casino 50's (MD)      |
|   | 0          | 2    | 5 | Buddies, Sampson, Mid-Mich. |

## Friday • April 5, 2019 • Princess Anne Athletic Complex • Virginia Beach

Field Address ► 4001 Dam Neck Rd • Virginia Beach, VA 23456

| Time     | # | Runs | Team Name                   | Field | # | Runs | Team Name                   |
|----------|---|------|-----------------------------|-------|---|------|-----------------------------|
| 10:00 AM | 4 | 13   | Live! Casino 50's (MD)      | G2    | 2 | 19   | Finance of America (NJ)     |
| 10:00 AM | 3 | 19   | High Street Bucs 50's (MD)  | G3    | 1 | 16   | Carolina Legends (NC)       |
| 11:30 AM | 2 | 14   | Finance of America (NJ)     | G2    | 3 | 17   | High Street Bucs 50's (MD)  |
| 11:30 AM | 1 | 23   | Carolina Legends (NC)       | G3    | 5 | 9    | Buddies, Sampson, Mid-Mich. |
| 2:30 PM  | 5 | 10   | Buddies, Sampson, Mid-Mich. | G4    | 4 | 22   | Live! Casino 50's (MD)      |

Seeding for 50-AAA Three-game-guarantee bracket commencing Saturday morning • See bracket for details

Format: Two (2) game Round Robin to seed 50-AAA Three-game-guarantee bracket

Home Runs - AAA = 3 per team per game, Outs