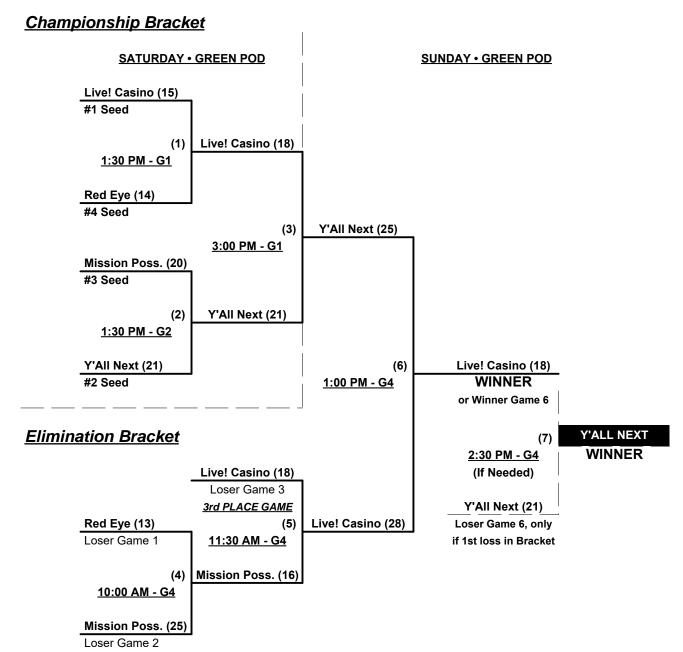

#### Men's 40+ Masters AAA Division • 4 Teams

| <u>Win</u> Loss |   |   | <u>Win</u>             | Loss |   |   |                          |
|-----------------|---|---|------------------------|------|---|---|--------------------------|
| 3               | 0 | 1 | Live! Casino 40's (MD) | 0    | 3 | 3 | Red-Eye/Gigantes-OC (MD) |
| 1               | 2 | 2 | Mission: Possible (PA) | 2    | 1 | 4 | Y'All Next (MD)          |

#### Friday • April 5, 2019 • Princess Anne Athletic Complex • Virginia Beach

Field Address ▶ 4001 Dam Neck Rd • Virginia Beach, VA 23456

| Time    | # | Runs | Team Name                | Field | # | Runs | Team Name                |
|---------|---|------|--------------------------|-------|---|------|--------------------------|
| 1:00 PM | 1 | 21   | Live! Casino 40's (MD)   | R3    | 2 | 16   | Mission: Possible (PA)   |
| 1:00 PM | 4 | 25   | Y'All Next (MD)          | R4    | 3 | 14   | Red-Eye/Gigantes-OC (MD) |
| 2:30 PM | 2 | 20   | Mission: Possible (PA)   | R3    | 4 | 26   | Y'All Next (MD)          |
| 4:00 PM | 3 | 12   | Red-Eye/Gigantes-OC (MD) | R3    | 1 | 19   | Live! Casino 40's (MD)   |

### Saturday • April 6, 2019 • Princess Anne Athletic Complex • Virginia Beach

| Time     | # | Runs | Team Name              | Field | # | Runs | Team Name                |
|----------|---|------|------------------------|-------|---|------|--------------------------|
| 10:30 AM | 2 | 21   | Mission: Possible (PA) | G2    | 3 | 12   | Red-Eye/Gigantes-OC (MD) |
| 10:30 AM | 1 | 13   | Live! Casino 40's (MD) | G4    | 4 | 10   | Y'All Next (MD)          |

#### Seeding for 40-AAA Double Elimination Bracket commencing Saturday afternoon • See Bracket for details

**Format:** Full (3-game) Round Robin to seed 40-AAA Double Elimination bracket

Home Runs - 40-AAA = 6 per Team per Game, Outs