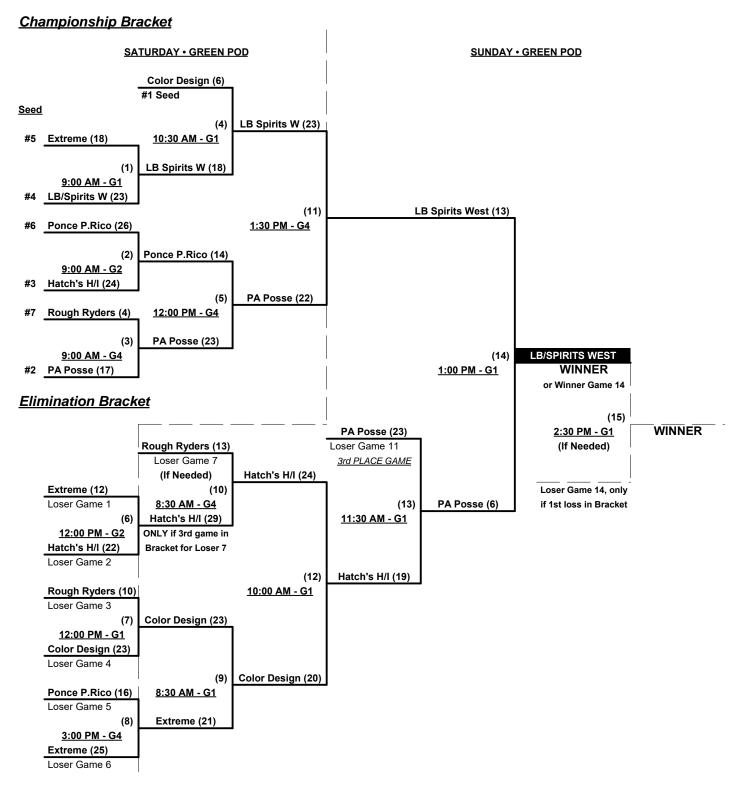

#### Men's 40+ Masters Major Division • 7 Teams

| <u>Win</u> | <u>Loss</u> |   |                            | <u>Win</u> | <u>Loss</u> |   |                             |
|------------|-------------|---|----------------------------|------------|-------------|---|-----------------------------|
| 2          | 0           | 1 | Color By Design (MD)       | 2          | 0           | 5 | PA Posse 40's               |
| 1          | 1           | 2 | Extreme (MD)               | 0          | 2           | 6 | Ponce P. Rico/1st Cap. (NY) |
| 1          | 1           | 3 | Hatch's Home Improve. (MD) | 0          | 2           | 7 | Rough Ryders (MD)           |
| 1          | 1           | 4 | LB/Spirits West/SMC (MD)   |            |             | • |                             |

#### Friday • April 5, 2019 • Princess Anne Athletic Complex • Virginia Beach

Field Address ▶ 4001 Dam Neck Rd • Virginia Beach, VA 23456

| Time    | # | Runs | Team Name                   | Field | # | Runs | Team Name                   |
|---------|---|------|-----------------------------|-------|---|------|-----------------------------|
| 1:00 PM | 1 | 26   | Color By Design (MD)        | R1    | 6 | 24   | Ponce P. Rico/1st Cap. (NY) |
| 2:30 PM | 6 | 18   | Ponce P. Rico/1st Cap. (NY) | R1    | 4 | 23   | LB/Spirits West/SMC (MD)    |
| 2:30 PM | 3 | 24   | Hatch's Home Improve. (MD)  | R2    | 7 | 4    | Rough Ryders (MD)           |
| 2:30 PM | 5 | 34   | PA Posse 40's               | R4    | 2 | 17   | Extreme (MD)                |
| 4:00 PM | 4 | 21   | LB/Spirits West/SMC (MD)    | R1    | 5 | 22   | PA Posse 40's               |
| 4:00 PM | 7 | 11   | Rough Ryders (MD)           | R2    | 1 | 25   | Color By Design (MD)        |
| 4:00 PM | 2 | 30   | Extreme (MD)                | R4    | 3 | 29   | Hatch's Home Improve. (MD)  |

Seeding for 40-Major Three-game-guarantee Bracket commencing Saturday morning • See Bracket for details

Format: Two (2) game Round Robin to seed 40-Major Three-game-guarantee bracket

Home Runs - 40-Major = 8 per Team per Game, Outs