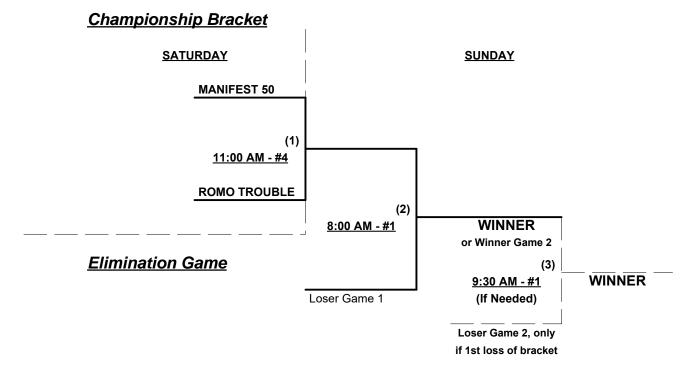

### Men's 50+ Silver Division • 10 Teams

| <u>Win</u> <u>Loss</u>       | <u>Win</u> Loss       |     |
|------------------------------|-----------------------|-----|
| 1 Crossfire (TX)             | 6 Team Trucha (TX)    |     |
| 2 ETX 50's (TX)              | 7 Texas Elite         |     |
| 3 Gulf Coast Hurricanes (LA) | 8 Undisputed Truth (7 | ΓΧ) |
| 4 K.C. Elite (MO)            | 9 Manifest 50's (TX)  |     |
| 5 Relentless 50's (TX)       | 10 Romo's Trouble (TX | ()  |

Teams #9-10 play Best 2 of 3 Series for 50-AA championship

Home Runs - Home Run rule of LOWER rated team in game

AAA = 3 per team per game, Outs AA = 1 per team per game, Outs

Pitch Count - Batters start with "1-1" count (WITH courtesy foul) per SSUSA 2019 Rulebook §6.2