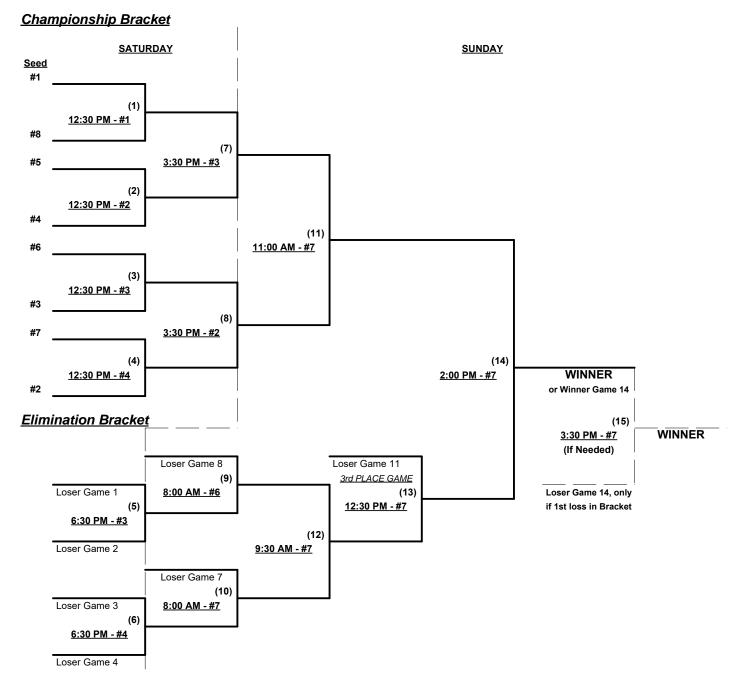

Teams #1-8 GIVE 5-Run OR 11-Defensive-player equalizer and are HOME vs. Teams #9-10 Ş

#### Seeding for 50-AAA Double Elimination bracket commencing Saturday afternoon • See Bracket for details

Format: Mixed three-game Round Robin to seed 70/75-Gold Double Elimination bracket

Teams #1-8 play Double Elimination bracket for 50-AAA championship

Teams #9-10 play Best 2 of 3 Series for 50-AA championship

Home Runs - Home Run rule of LOWER rated team in game

AAA = 3 per team per game, Outs AA = 1 per team per game, Outs

Pitch Count - Batters start with "1-1" count (WITH courtesy foul) per SSUSA 2019 Rulebook §6.2

Run Rules - 5 runs per ½ inning at bat (except open inning)

Time Limits - RR = 65 + open inn. • Bracket = 70 + open inn. • Championship game(s) = 7 innings full

Tie Breakers - Head to head (in full RR only), least runs allowed, run differential, coin toss