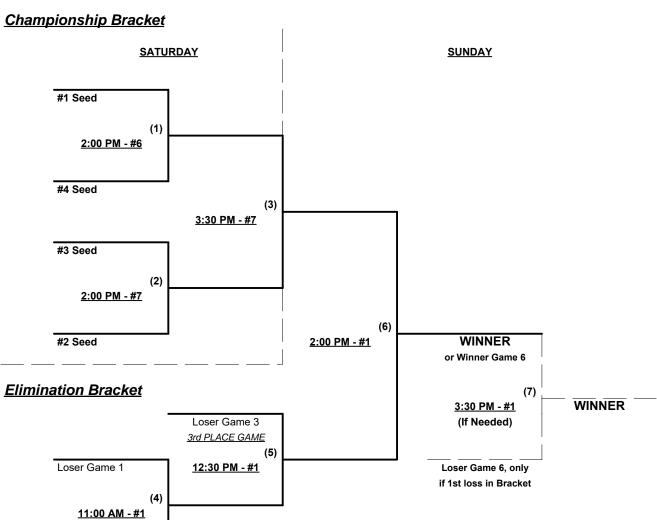

Seeding for 50-Major Double Elimination bracket commencing Saturday afternoon • see bracket for details

Format: Full (3-game) Round Robin to seed 50-Major Double Elimination bracket

Home Runs - Major = 6 per team per game, Outs

Pitch Count - Batters start with "1-1" count (WITH courtesy foul) per SSUSA 2019 Rulebook §6.2

Run Rules - 5 runs per ½ inning at bat (except open inning)

Time Limits - RR = 65 + open inn. • Bracket = 70 + open inn. • Championship game(s) = 7 innings full

Tie Breakers - Head to head (in full RR only), least runs allowed, run differential, coin toss

Schedule Subject to Change at Discretion of Tournament and Field Directors

Loser Game 2