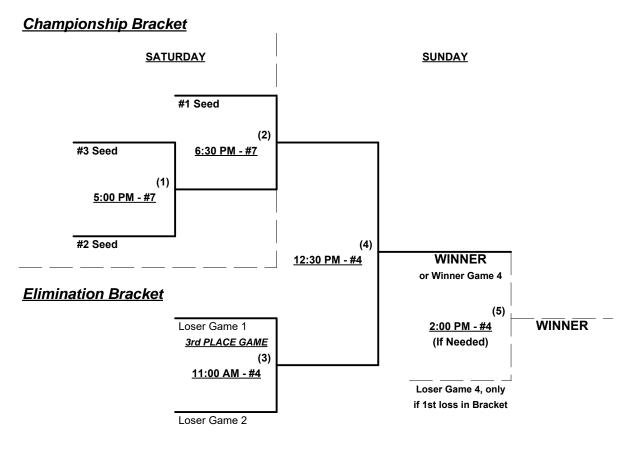

#### Seeding for 40/50-Major+ Double Elimination commencing Saturday afternoon • See bracket for details

Format: Mixed full Round Robin to seed 40/50-Major+ Double Elimination bracket

Teams #1-3 play Double Elimination bracket for 40/50-Major+ Championship • INTERNAL SEEDING

Teams #4-5 play Best 2 of 3 Series for 55-Major+ Championship

Home Runs - Major+ rule = 9 per team, per game, Outs

NOTE SSUSA Official Rulebook §9.5 (Retrieving Home Run Balls) will be strictly enforced.

Time Limits - RR = 65 + open inn. • Bracket = 70 + open inn. • Championship game(s) = 7 innings full

Tie Breakers - Head to head (in full RR only), least runs allowed, run differential, coin toss

Schedule Subject to Change at Discretion of Tournament and Field Directors