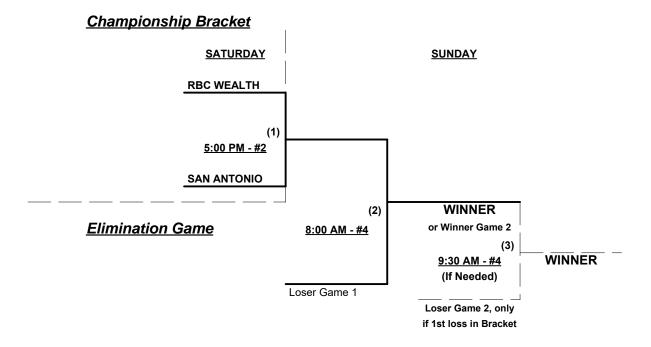

Teams #4-5 play Best 2 of 3 Series for 55-Major+ Championship

Home Runs - Major+ rule = 9 per team, per game, Outs

NOTE SSUSA Official Rulebook §9.5 (Retrieving Home Run Balls) will be strictly enforced.

### Men's 55+ Major Plus Division • 2 Teams

Rev. 04/24/2019