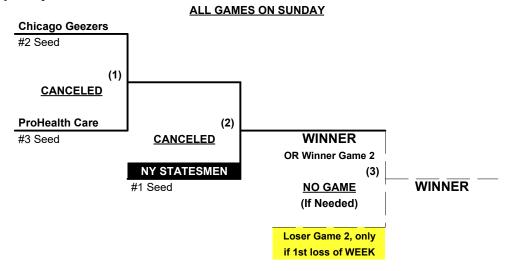

### Men's 80/85+ Gold Division • 5 Teams

|   | Win Loss |   |   | <u>80-AAA</u>             | <u>Win</u> | Win Loss |   | <u>85-Major</u>           |
|---|----------|---|---|---------------------------|------------|----------|---|---------------------------|
|   | 3        | 1 | 1 | Chicago Geezers 80's (IL) | 1          | 2        | 4 | Center for Sight 85 (FL)  |
| _ | 2        | 2 | 2 | New York Statesmen        | 1          | 2        | 5 | ProHealth Legends 85 (MN) |
| - | 2        | 2 | 3 | ProHealth Care (WI)       | •          |          |   |                           |

Format: Full (4-game) Round Robin to seed 80-AAA Championship playoffs

Teams #1-3 Playoff • #2 and #3 seeds play Semi-Final, winner plays #1 seed • INTERNAL SEEDING

NOTE "If" game plays ONLY if UNBEATEN #1 Seed loses Championship Game #1

### Men's 80+ AAA Division • 3 Teams

#### **Championship Playoff**