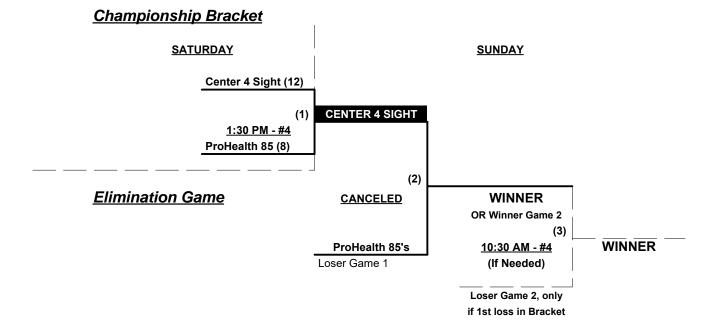

### Men's 80/85+ Gold Division • 5 Teams

|   | Win Loss |   |   | <u>80-AAA</u>             | <u>Win</u> | Win Loss |   | <u>85-Major</u>           |
|---|----------|---|---|---------------------------|------------|----------|---|---------------------------|
|   | 3        | 1 | 1 | Chicago Geezers 80's (IL) | 1          | 2        | 4 | Center for Sight 85 (FL)  |
| _ | 2        | 2 | 2 | New York Statesmen        | 1          | 2        | 5 | ProHealth Legends 85 (MN) |
| - | 2        | 2 | 3 | ProHealth Care (WI)       | •          |          |   |                           |

Format: Full (4-game) Round Robin to seed 80-AAA Championship playoffs

Teams #1-3 Playoff • #2 and #3 seeds play Semi-Final, winner plays #1 seed • INTERNAL SEEDING

NOTE "If" game plays ONLY if UNBEATEN #1 Seed loses Championship Game #1

### Men's 80+ AAA Division • 3 Teams

#### **Championship Playoff**