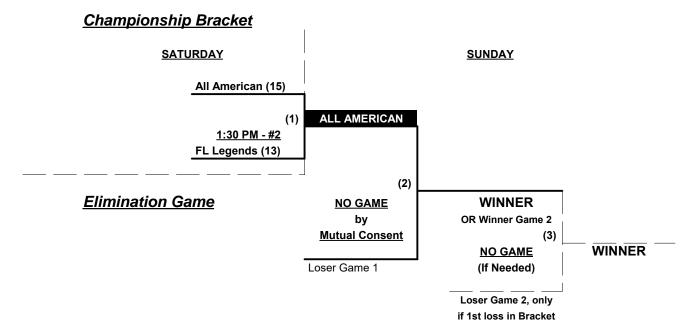

Format: Mixed Round Robin format (six games minimum) • Champions determined as follows:

 Teams #1-2 play Best 2 of 3 Series for 70/75-Platinum championship <u>NOTE</u> BOTH teams receive 1st place awards (trophy & rings)

# Men's 70/75+ Platinum Division • 2 Teams

Rev. 01/18/2019

#### **Championship Playoff**