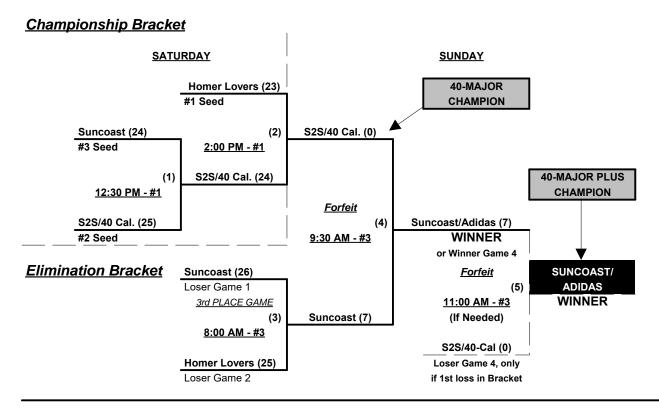

### Men's 40+ Masters Division • 6 Teams

| <u>Win</u> | Loss |   | <u>40-Platinum</u>        | <u>Win</u> | <u>Loss</u> |   | <u>40-AAA</u>               |
|------------|------|---|---------------------------|------------|-------------|---|-----------------------------|
| 2          | 1    | 1 | Suncoast Adidas 40's (FL) | 1          | 2           | 4 | Live! Casino (MD)           |
| 1          | 2    | 2 | Homer Lovers 40's (ON)    | 1          | 2           | 5 | Ponce P. Rico/1st Cap. (NY) |
| 2          | 1    | 3 | S2S/.40 CAL (FL)          | 2          | 1           | 6 | Y'All Next (MD)             |

### Friday • February 8, 2019 • Auburndale Sports Complex • Auburndale

Field address ▶ 299 Florida Citrus Blvd. • Winter Haven, FL 33880

Rev. 01/17/2019

| Time    | # | Runs | Team Name                   | Field | # | Runs | Team Name                   |
|---------|---|------|-----------------------------|-------|---|------|-----------------------------|
| 1:00 PM | 2 | 20   | Homer Lovers 40's (ON)      | 3     | 3 | 22   | S2S/.40 CAL (FL)            |
| 1:00 PM | 6 | 28   | Y'All Next (MD)             | 4     | 4 | 24   | Live! Casino (MD)           |
| 1:00 PM | 5 | 19   | Ponce P. Rico/1st Cap. (NY) | 5     | 1 | 22   | ¥ Suncoast Adidas 40's (FL) |
| 2:30 PM | 3 | 21   | ¶ S2S/.40 CAL (FL)          | 3     | 6 | 15   | Y'All Next (MD)             |
| 2:30 PM | 4 | 17   | Live! Casino (MD)           | 4     | 5 | 18   | Ponce P. Rico/1st Cap. (NY) |
| 2:30 PM | 1 | 28   | § Suncoast Adidas 40's (FL) | 5     | 2 | 36   | Homer Lovers 40's (ON)      |

### Saturday • February 9, 2019 • Auburndale Sports Complex • Auburndale

| Time    | # | Runs | Team Name                   | Field | # | Runs | Team Name                   |
|---------|---|------|-----------------------------|-------|---|------|-----------------------------|
| 8:00 AM | 2 | 22   | ¶ Homer Lovers 40's (ON)    | 4     | 4 | 25   | Live! Casino (MD)           |
| 9:30 AM | 5 | 21   | Ponce P. Rico/1st Cap. (NY) | 3     | 6 | 22   | Y'All Next (MD)             |
| 9:30 AM | 3 | 31   | S2S/.40 CAL (FL)            | 4     | 1 | 33   | § Suncoast Adidas 40's (FL) |

- § Team #1 GIVES 5-Run equalizer and is HOME vs. Teams #2-3 (Including bracket)
- ¶ Teams #2-3 GIVE 5-Run equalizer and are HOME vs. Teams #4-6
- ¥ Team #1 GIVES 7-Run equalizer and is HOME vs. Team #5

#### Seeding for 40-Platinum Double Elimination Bracket commencing Saturday afternoon - See Bracket for details

Format: Mixed 3-game Round Robin to seed 40-Masters Double Elimination Championship bracket

Teams #1-3 play Double Elimination bracket for 40-Platinum Championship • INTERNAL SEEDING

NOTE Top finishing 40-Major AND Team #1 receive 1st place awards (trophy & rings)

Teams #4-6 play Double Elimination bracket for 40-AAA Championship • INTERNAL SEEDING