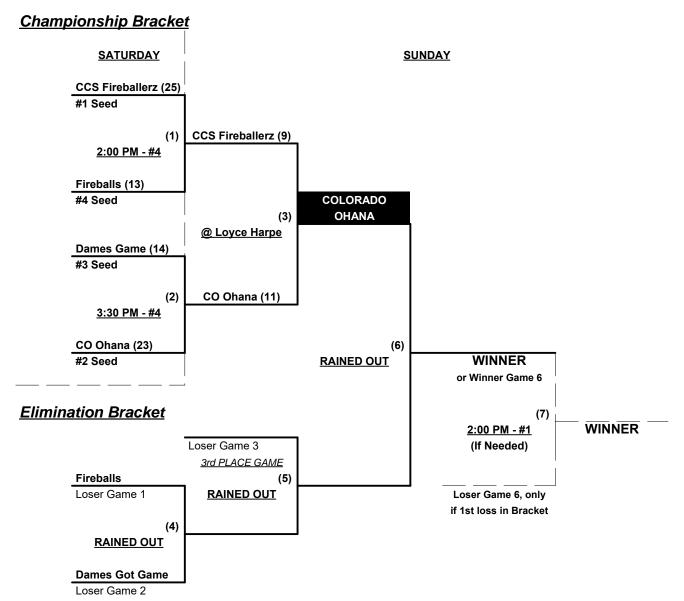

### Women's 40-Masters & 50+ Division • 7 Teams

|   | <u>Win</u> | Loss |   | <u>40/50-Major</u>  | <u>Win</u> |         | <u>Loss</u> |   | <u>40-Silver</u>     |
|---|------------|------|---|---------------------|------------|---------|-------------|---|----------------------|
|   | 0          | 3    | 1 | Chill 40 Below (MD) | 3          | $\perp$ | 0           | 4 | CCS Fireballerz (CA) |
| _ | 2          | 1    | 2 | Kryptonite (FL)     | 2 (1)      | Τ       | 1           | 5 | Colorado Ohana       |
| _ | 2          | 1    | 3 | Florida Girls 50    | 0          | Τ       | 3           | 6 | Fireballs (MA)       |
| • |            |      |   |                     | 1          | Ι       | 2           | 7 | Dames Got Game (AZ)  |

### Friday • February 8, 2019 • Walker Road Softball Complex • Lakeland

Field address ► 1285 Walker Road • Lakeland, FL 33810

| Time     | # | Runs | Team Name            | Field | # | Runs | Team Name             |
|----------|---|------|----------------------|-------|---|------|-----------------------|
| 9:00 AM  | 1 | 5    | Chill 40 Below (MD)  | 1     | 2 | 23   | Kryptonite (FL)       |
| 9:00 AM  | 6 | 14   | ¶ Fireballs (MA)     | 2     | 7 | 15   | Dames Got Game (AZ)   |
| 9:00 AM  | 5 | 15   | Colorado Ohana       | 3     | 4 | 16   | CCS Fireballerz (CA)  |
| 10:30 AM | 2 | 20   | § Kryptonite (FL)    | 1 1   | 6 | 13   | Fireballs (MA)        |
| 10:30 AM | 7 | 8    | Dames Got Game (AZ)  | 2     | 5 | 17   | ¶ Colorado Ohana      |
| 10:30 AM | 4 | 15   | CCS Fireballerz (CA) | 3     | 3 | 10   | Florida Girls 50      |
| 12:00 PM | 3 | 15   | Florida Girls 50     | 3     | 1 | 11   | § Chill 40 Below (MD) |

### Saturday • February 9, 2019 • Walker Road Softball Complex • Lakeland

| Time     | # | Runs |   | Team Name           | Field | # | Runs | Team Name              |
|----------|---|------|---|---------------------|-------|---|------|------------------------|
| 9:30 AM  | 2 | 16   | § | Kryptonite (FL)     | 1     | 3 | 17   | Florida Girls 50       |
| 9:30 AM  | 1 | 4    | § | Chill 40 Below (MD) | 2     | 5 | 8    | Colorado Ohana         |
| 11:00 AM | 7 | 12   |   | Dames Got Game (AZ) | 1 1   | 4 | 15   | ¶ CCS Fireballerz (CA) |
| 11:00 AM | 5 | 20   | ¥ | Colorado Ohana      | 2     | 6 | 15   | Fireballs (MA)         |

- § Teams #1-2 GIVE 5-Run equalizer and are HOME in games vs. Teams #3-6
- ¶ Team #4-6 GIVE 5-Run equalizer and are HOME in ALL games vs. Team #7
- ¥ Exhibition for Team #5 (ONLY) Does NOT count in Round Robin standings

#### Seeding for Double Elimination Championship brackets commencing Saturday afternoon - See brackets

Format: Mixed three (3) game Round Robin to seed Double Elimination Championship brackets

Teams #1-3 play Double Elimination bracket for 40/50-Major Championship • INTERNAL SEEDING

NOTE Top finishing 40-Major AND Team #3 receive 1st place awards (trophy & rings)

Teams #4-7 play Double Elimination bracket for 40-Silver Championship

**NOTE** Top finishing 40-AAA AND Team #7 receive 1st place awards (trophy & rings)

### Women's 40+ Masters Silver Division • 4 Teams