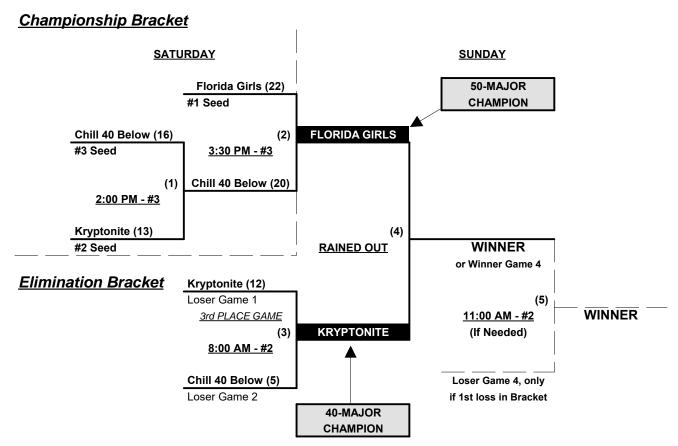

### Women's 40-Masters & 50+ Division • 7 Teams

|   | <u>Win</u> | Loss |   | <u>40/50-Major</u>  | <u>Win</u> |         | <u>Loss</u> |   | <u>40-Silver</u>     |
|---|------------|------|---|---------------------|------------|---------|-------------|---|----------------------|
|   | 0          | 3    | 1 | Chill 40 Below (MD) | 3          | $\perp$ | 0           | 4 | CCS Fireballerz (CA) |
| _ | 2          | 1    | 2 | Kryptonite (FL)     | 2 (1)      | Τ       | 1           | 5 | Colorado Ohana       |
| _ | 2          | 1    | 3 | Florida Girls 50    | 0          | Τ       | 3           | 6 | Fireballs (MA)       |
| • |            |      |   |                     | 1          | Ι       | 2           | 7 | Dames Got Game (AZ)  |

### Friday • February 8, 2019 • Walker Road Softball Complex • Lakeland

Field address ► 1285 Walker Road • Lakeland, FL 33810

| Time     | # | Runs | Team Name            | Field | # | Runs | Team Name             |
|----------|---|------|----------------------|-------|---|------|-----------------------|
| 9:00 AM  | 1 | 5    | Chill 40 Below (MD)  | 1     | 2 | 23   | Kryptonite (FL)       |
| 9:00 AM  | 6 | 14   | ¶ Fireballs (MA)     | 2     | 7 | 15   | Dames Got Game (AZ)   |
| 9:00 AM  | 5 | 15   | Colorado Ohana       | 3     | 4 | 16   | CCS Fireballerz (CA)  |
| 10:30 AM | 2 | 20   | § Kryptonite (FL)    | 1 1   | 6 | 13   | Fireballs (MA)        |
| 10:30 AM | 7 | 8    | Dames Got Game (AZ)  | 2     | 5 | 17   | ¶ Colorado Ohana      |
| 10:30 AM | 4 | 15   | CCS Fireballerz (CA) | 3     | 3 | 10   | Florida Girls 50      |
| 12:00 PM | 3 | 15   | Florida Girls 50     | 3     | 1 | 11   | § Chill 40 Below (MD) |

### Saturday • February 9, 2019 • Walker Road Softball Complex • Lakeland

| Time     | # | Runs |   | Team Name           | Field | # | Runs | Team Name              |
|----------|---|------|---|---------------------|-------|---|------|------------------------|
| 9:30 AM  | 2 | 16   | § | Kryptonite (FL)     | 1     | 3 | 17   | Florida Girls 50       |
| 9:30 AM  | 1 | 4    | § | Chill 40 Below (MD) | 2     | 5 | 8    | Colorado Ohana         |
| 11:00 AM | 7 | 12   |   | Dames Got Game (AZ) | 1 1   | 4 | 15   | ¶ CCS Fireballerz (CA) |
| 11:00 AM | 5 | 20   | ¥ | Colorado Ohana      | 2     | 6 | 15   | Fireballs (MA)         |

#### Seeding for Double Elimination Championship brackets commencing Saturday afternoon - See brackets

Format: Mixed three (3) game Round Robin to seed Double Elimination Championship brackets

Teams #1-3 play Double Elimination bracket for 40/50-Major Championship • INTERNAL SEEDING

NOTE Top finishing 40-Major AND Team #3 receive 1st place awards (trophy & rings)

Teams #4-7 play Double Elimination bracket for 40-Silver Championship

**NOTE** Top finishing 40-AAA AND Team #7 receive 1st place awards (trophy & rings)