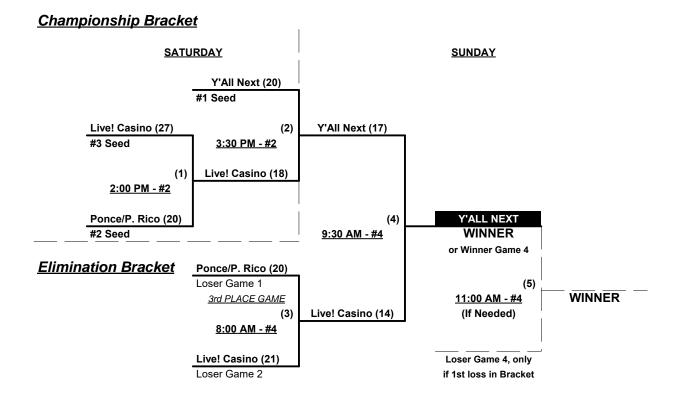

### Men's 40+ Masters Division • 6 Teams

| <u>Win</u> | Loss |   | <u>40-Platinum</u>        | <u>Win</u> | <u>Loss</u> |   | <u>40-AAA</u>               |
|------------|------|---|---------------------------|------------|-------------|---|-----------------------------|
| 2          | 1    | 1 | Suncoast Adidas 40's (FL) | 1          | 2           | 4 | Live! Casino (MD)           |
| 1          | 2    | 2 | Homer Lovers 40's (ON)    | 1          | 2           | 5 | Ponce P. Rico/1st Cap. (NY) |
| 2          | 1    | 3 | S2S/.40 CAL (FL)          | 2          | 1           | 6 | Y'All Next (MD)             |

### Friday • February 8, 2019 • Auburndale Sports Complex • Auburndale

Field address ▶ 299 Florida Citrus Blvd. • Winter Haven, FL 33880

Rev. 01/17/2019

| Time    | # | Runs | Team Name                   | Field | # | Runs | Team Name                   |
|---------|---|------|-----------------------------|-------|---|------|-----------------------------|
| 1:00 PM | 2 | 20   | Homer Lovers 40's (ON)      | 3     | 3 | 22   | S2S/.40 CAL (FL)            |
| 1:00 PM | 6 | 28   | Y'All Next (MD)             | 4     | 4 | 24   | Live! Casino (MD)           |
| 1:00 PM | 5 | 19   | Ponce P. Rico/1st Cap. (NY) | 5     | 1 | 22   | ¥ Suncoast Adidas 40's (FL) |
| 2:30 PM | 3 | 21   | ¶ S2S/.40 CAL (FL)          | 3     | 6 | 15   | Y'All Next (MD)             |
| 2:30 PM | 4 | 17   | Live! Casino (MD)           | 4     | 5 | 18   | Ponce P. Rico/1st Cap. (NY) |
| 2:30 PM | 1 | 28   | § Suncoast Adidas 40's (FL) | 5     | 2 | 36   | Homer Lovers 40's (ON)      |

### Saturday • February 9, 2019 • Auburndale Sports Complex • Auburndale

| Time    | # | Runs | Team Name                   | Field | # | Runs | Team Name                   |
|---------|---|------|-----------------------------|-------|---|------|-----------------------------|
| 8:00 AM | 2 | 22   | ¶ Homer Lovers 40's (ON)    | 4     | 4 | 25   | Live! Casino (MD)           |
| 9:30 AM | 5 | 21   | Ponce P. Rico/1st Cap. (NY) | 3     | 6 | 22   | Y'All Next (MD)             |
| 9:30 AM | 3 | 31   | S2S/.40 CAL (FL)            | 4     | 1 | 33   | § Suncoast Adidas 40's (FL) |

- § Team #1 GIVES 5-Run equalizer and is HOME vs. Teams #2-3 (Including bracket)
- ¶ Teams #2-3 GIVE 5-Run equalizer and are HOME vs. Teams #4-6
- ¥ Team #1 GIVES 7-Run equalizer and is HOME vs. Team #5

#### Seeding for 40-Platinum Double Elimination Bracket commencing Saturday afternoon - See Bracket for details

Format: Mixed 3-game Round Robin to seed 40-Masters Double Elimination Championship bracket

Teams #1-3 play Double Elimination bracket for 40-Platinum Championship • INTERNAL SEEDING

NOTE Top finishing 40-Major AND Team #1 receive 1st place awards (trophy & rings)

Teams #4-6 play Double Elimination bracket for 40-AAA Championship • INTERNAL SEEDING