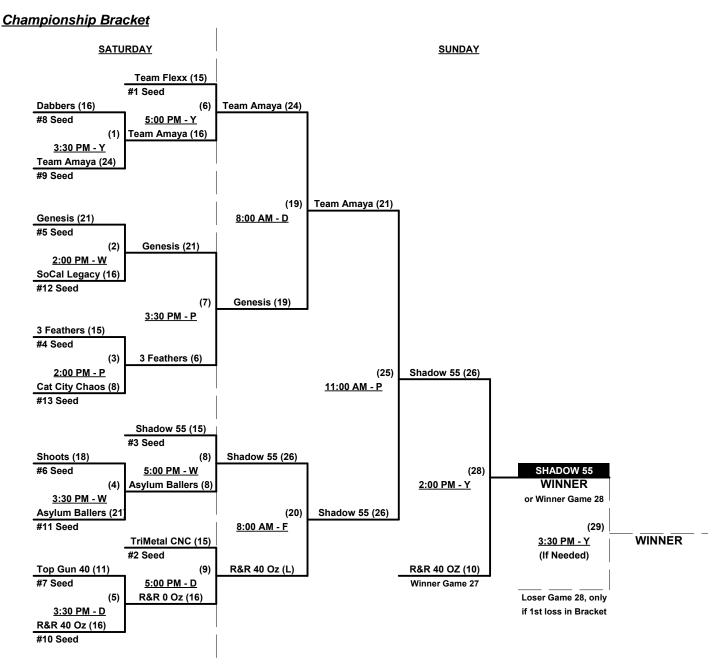

## Men's 40+ Masters Major Division • 13 Teams

| <u>Win</u> | Loss |   |                     | <u>Win</u> | Loss |    |                     |
|------------|------|---|---------------------|------------|------|----|---------------------|
| 2          | 0    | 1 | 3 Feathers (CA)     | 1          | 1    | 8  | Shoots (CA)         |
| 0          | 2    | 2 | Asylum Ballers (CA) | 0          | 2    | 9  | Socal Legacy (CA)   |
| 0          | 2    | 3 | Cat City Chaos (CA) | 1          | 1    | 10 | Team Amaya (CA)     |
| 1          | 1    | 4 | Dabbers (CA)        | 2          | 0    | 11 | Team Flexx (CA)     |
| 1          | 1    | 5 | Genesis (CA)        | 1          | 1    | 12 | Top Gun 40 Cal (CA) |
| 0          | 2    | 6 | R&R 40 Oz (CA)      | 2          | 0    | 13 | Tri Metal CNC (CA)  |
| 2          | 0    | 7 | Shadow 55 (CA)      |            |      | -  |                     |

### Saturday • June 22, 2019 • Big League Dreams Sports Park • Cathedral City

Field address ▶ 33700 Date Palm Dr. - Cathedral City, CA 92234

| Time     | #  | Runs | Team Name           | Field | #  | Runs | Team Name           |
|----------|----|------|---------------------|-------|----|------|---------------------|
| 8:00 AM  | 10 | 20   | Team Amaya (CA)     | F     | 7  | 26   | Shadow 55 (CA)      |
| 8:00 AM  | 12 | 7    | Top Gun 40 Cal (CA) | Υ     | 5  | 0    | Genesis (CA)        |
| 8:00 AM  | 1  | 23   | 3 Feathers (CA)     | W     | 2  | 20   | Asylum Ballers (CA) |
| 8:00 AM  | 6  | 5    | R&R 40 Oz (CA)      | D     | 11 | 19   | Team Flexx (CA)     |
| 8:00 AM  | 8  | 17   | Shoots (CA)         | P     | 9  | 14   | Socal Legacy (CA)   |
| 9:30 AM  | 7  | 26   | Shadow 55 (CA)      | F     | 12 | 16   | Top Gun 40 Cal (CA) |
| 9:30 AM  | 5  | 24   | Genesis (CA)        | Υ     | 3  | 13   | Cat City Chaos (CA) |
| 9:30 AM  | 4  | 21   | Dabbers (CA)        | W     | 13 | 22   | Tri Metal CNC (CA)  |
| 9:30 AM  | 11 | 8    | Team Flexx (CA)     | D     | 8  | 2    | Shoots (CA)         |
| 9:30 AM  | 9  | 13   | Socal Legacy (CA)   | P     | 10 | 24   | Team Amaya (CA)     |
| 11:00 AM | 2  | 14   | Asylum Ballers (CA) | F     | 4  | 15   | Dabbers (CA)        |
| 11:00 AM | 3  | 19   | Cat City Chaos (CA) | Υ     | 1  | 21   | 3 Feathers (CA)     |
| 11:00 AM | 13 | 18   | Tri Metal CNC (CA)  | W     | 6  | 12   | R&R 40 Oz (CA)      |

#### BIG LEAGUE DREAMS FIELDS = (D)ES MOINES • (F)ENWAY • (P)AWTUCKET • (W)RIGLEY • (Y)ANKEE

Seeding for 40-Major Three-game-guarantee bracket commencing Saturday afternoon • See bracket

Format: Two (2) Game Round Robin to seed 40-Major Division Three-Game-Guarantee Bracket