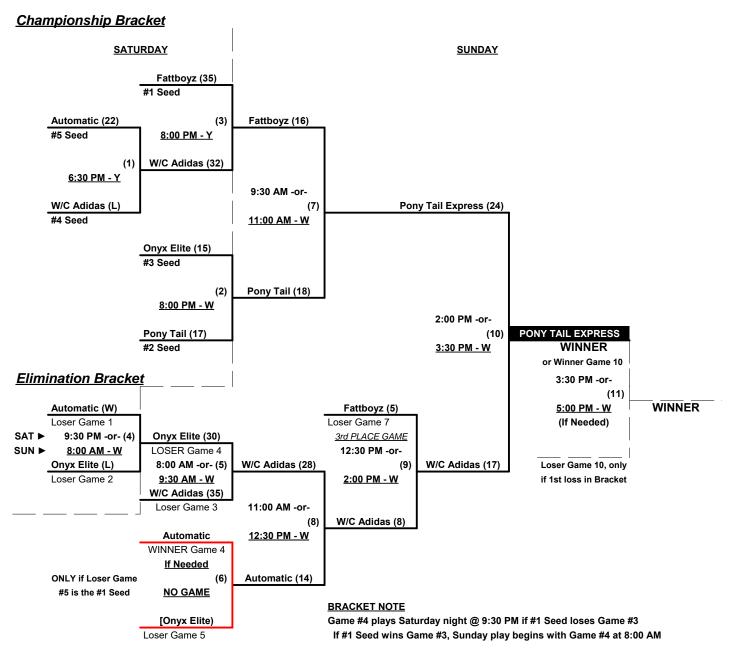

## Men's 40+ Masters Major Plus Division • 5 Teams

|   | <u>Win</u> | <u>Loss</u> |   |                            | <u>Win</u> | <b>Loss</b> |   |                        |
|---|------------|-------------|---|----------------------------|------------|-------------|---|------------------------|
|   | 0          | 2           | 1 | Automatic (NV)             | 2          | 0           | 4 | Pony Tail Express (CA) |
| • | 2          | 0           | 2 | Fattboyz Dudley/Elite (CA) | 0          | 2           | 5 | West Coast Adidas (CA) |
| • | 1          | 1           | 3 | Onvx Flite (CA)            |            |             |   |                        |

### Saturday • June 22, 2019 • Big League Dreams Sports Park • Cathedral City

Field address ▶ 33700 Date Palm Dr. - Cathedral City, CA 92234

| Time     | # | Runs | Team Name                  | Field | # | Runs | Team Name                  |
|----------|---|------|----------------------------|-------|---|------|----------------------------|
| 12:30 PM | 2 | 27   | Fattboyz Dudley/Elite (CA) | F     | 1 | 17   | Automatic (NV)             |
| 12:30 PM | 3 | 20   | Onyx Elite (CA)            | Y     | 5 | 19   | West Coast Adidas (CA)     |
| 2:00 PM  | 1 | 20   | Automatic (NV)             | F     | 4 | 32   | Pony Tail Express (CA)     |
| 2:00 PM  | 5 | 22   | West Coast Adidas (CA)     | Y     | 2 | 26   | Fattboyz Dudley/Elite (CA) |
| 3:30 PM  | 4 | 26   | Pony Tail Express (CA)     | F     | 3 | 25   | Onyx Elite (CA)            |

#### BIG LEAGUE DREAMS FIELDS = (D)ES MOINES • (F)ENWAY • (P)AWTUCKET • (W)RIGLEY • (Y)ANKEE

Seeding for 40-Major+ Three-game-guarantee bracket commencing Saturday evening • See bracket for details

Format: Two (2) Game Round Robin to seed 40-Major+ Division Three-Game-Guarantee Bracket