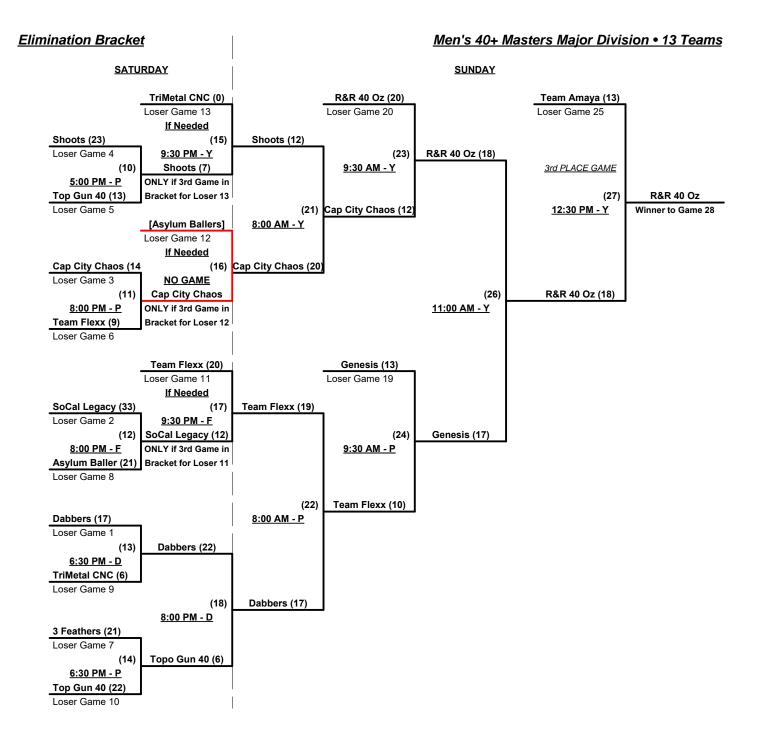

## Men's 40+ Masters Major Division • 13 Teams

| <u>Win</u> | Loss |   |                     | <u>Win</u> | Loss |    |                     |
|------------|------|---|---------------------|------------|------|----|---------------------|
| 2          | 0    | 1 | 3 Feathers (CA)     | 1          | 1    | 8  | Shoots (CA)         |
| 0          | 2    | 2 | Asylum Ballers (CA) | 0          | 2    | 9  | Socal Legacy (CA)   |
| 0          | 2    | 3 | Cat City Chaos (CA) | 1          | 1    | 10 | Team Amaya (CA)     |
| 1          | 1    | 4 | Dabbers (CA)        | 2          | 0    | 11 | Team Flexx (CA)     |
| 1          | 1    | 5 | Genesis (CA)        | 1          | 1    | 12 | Top Gun 40 Cal (CA) |
| 0          | 2    | 6 | R&R 40 Oz (CA)      | 2          | 0    | 13 | Tri Metal CNC (CA)  |
| 2          | 0    | 7 | Shadow 55 (CA)      |            |      | -  |                     |

### Saturday • June 22, 2019 • Big League Dreams Sports Park • Cathedral City

Field address ▶ 33700 Date Palm Dr. - Cathedral City, CA 92234

| Time     | #  | Runs | Team Name           | Field | #  | Runs | Team Name           |
|----------|----|------|---------------------|-------|----|------|---------------------|
| 8:00 AM  | 10 | 20   | Team Amaya (CA)     | F     | 7  | 26   | Shadow 55 (CA)      |
| 8:00 AM  | 12 | 7    | Top Gun 40 Cal (CA) | Υ     | 5  | 0    | Genesis (CA)        |
| 8:00 AM  | 1  | 23   | 3 Feathers (CA)     | W     | 2  | 20   | Asylum Ballers (CA) |
| 8:00 AM  | 6  | 5    | R&R 40 Oz (CA)      | D     | 11 | 19   | Team Flexx (CA)     |
| 8:00 AM  | 8  | 17   | Shoots (CA)         | P     | 9  | 14   | Socal Legacy (CA)   |
| 9:30 AM  | 7  | 26   | Shadow 55 (CA)      | F     | 12 | 16   | Top Gun 40 Cal (CA) |
| 9:30 AM  | 5  | 24   | Genesis (CA)        | Υ     | 3  | 13   | Cat City Chaos (CA) |
| 9:30 AM  | 4  | 21   | Dabbers (CA)        | W     | 13 | 22   | Tri Metal CNC (CA)  |
| 9:30 AM  | 11 | 8    | Team Flexx (CA)     | D     | 8  | 2    | Shoots (CA)         |
| 9:30 AM  | 9  | 13   | Socal Legacy (CA)   | P     | 10 | 24   | Team Amaya (CA)     |
| 11:00 AM | 2  | 14   | Asylum Ballers (CA) | F     | 4  | 15   | Dabbers (CA)        |
| 11:00 AM | 3  | 19   | Cat City Chaos (CA) | Υ     | 1  | 21   | 3 Feathers (CA)     |
| 11:00 AM | 13 | 18   | Tri Metal CNC (CA)  | W     | 6  | 12   | R&R 40 Oz (CA)      |

#### BIG LEAGUE DREAMS FIELDS = (D)ES MOINES • (F)ENWAY • (P)AWTUCKET • (W)RIGLEY • (Y)ANKEE

Seeding for 40-Major Three-game-guarantee bracket commencing Saturday afternoon • See bracket

Format: Two (2) Game Round Robin to seed 40-Major Division Three-Game-Guarantee Bracket

### Men's 40+ Masters Major Division • 13 Teams