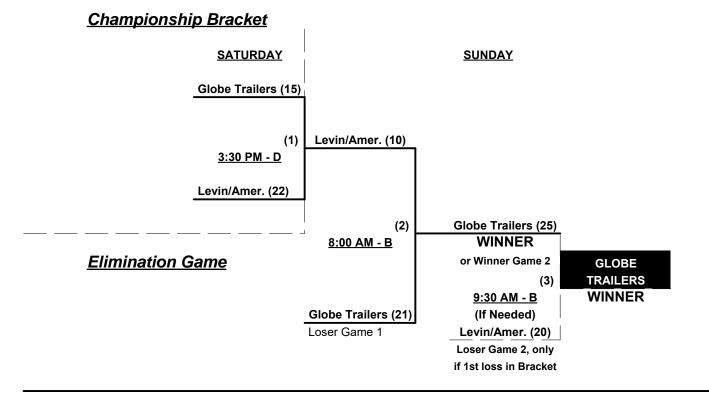

### Men's 55/60+ Gold Division • 4 Teams

|   | <u>Win</u> | Loss |   | <u>55/60-Gold</u>        | <u>Win</u> | Loss |   | <u>60-AAA</u>             |
|---|------------|------|---|--------------------------|------------|------|---|---------------------------|
| _ | 2          | 1    | 1 | Globe Trailers 55's (FL) |            |      |   | RedHawk Nation (FL)       |
| _ | 2          | 1    | 2 | Levin/Ameriprise (FL)    | 1          | 2    | 4 | Ted Todd Insur. 60's (FL) |

**§** Teams #1-2 GIVE 5-Run OR 11-Defensive-player equalizer and are HOME vs. Teams #3-4

Format: Full (3-game) Exhibition Round Robin prior to Best 2 of 3 Championship Series

Teams #1-2 play Best 2 of 3 Series for 55/60-Gold championship

Teams #3-4 play Best 2 of 3 Series for 60-AAA championship

Home Runs - AAA = 3 per team per game, Outs

NOTE
SSUSA Official Rulebook §9.5 (Retrieving Home Run Balls) will be strictly enforced.

Pitch Count - Batters start with "1-1" count (WITH courtesy foul) per SSUSA 2019 Rulebook §6.2

## Men's 55/60+ Gold Division • 2 Teams

# Men's 60+ AAA Division • 2 Teams

Rev. 03/18/2019