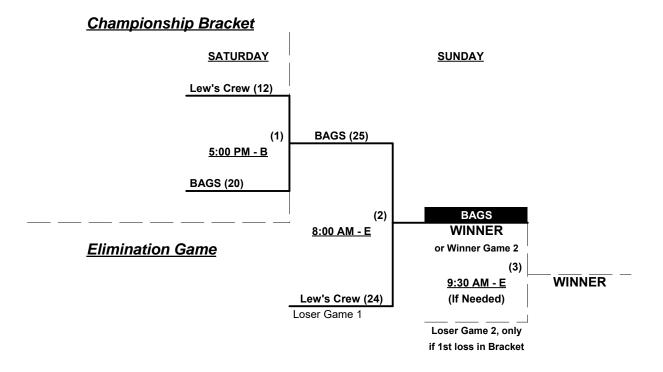

| <u>Win</u> | <u>Loss</u> |
|------------|-------------|
| 1          | 2           |
| 2          | 1           |

<u>40/50-AAA</u>

4 Lew's Crew/Exceed. (MD) 5 BAGS (FL)

#### Seeding for 40/50-Major Double Elimination bracket commencing Saturday evening • See Bracket for details

**Format:** Mixed (3-game) Round Robin to seed 40/50-Major Double Elimination bracket

Teams #1-3 play Double Elimination bracket for 50/50-Major championship

Teams #4-5 play Best 2 of 3 Series for 40/50-AAA championship

Home Runs - Home Run rule of LOWER rated team in game

Major = 6 per team per game, Outs

AAA = 3 per team per game, Outs

**<u>NOTE</u>** SSUSA Official Rulebook §9.5 (Retrieving Home Run Balls) will be strictly enforced.