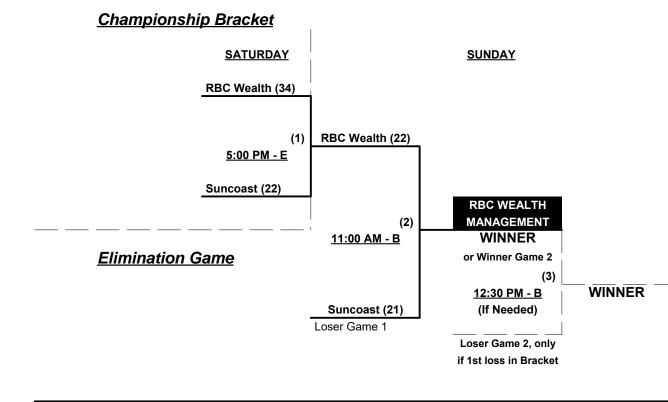

### Men's 55+ Platinum Division • 4 Teams

| <u>Win</u> | <u>Loss</u> |   | <u>55-Major+</u>          | <u>Win</u> | <u>Loss</u> |   | <u>55-Major</u>            |
|------------|-------------|---|---------------------------|------------|-------------|---|----------------------------|
| 1          | 2           | 1 | RBC Wealth Mgmnt. (FL)    | 2          | 1           | 3 | Ameriprise FL Legends 55'ং |
| 2          | 1           | 2 | Suncoast Adidas 55's (FL) | 1          | 2           | 4 | Jersey Mikes (FL)          |

**§** Teams #1-2 GIVE 5-Run OR 11-Defensive-player equalizer and are HOME vs. Teams #3-4

Format: Full (3-game) Exhibition Round Robin prior to Best 2 of 3 Championship Series

Teams #1-2 play Best 2 of 3 Series for 55-Major+ championship

Teams #3-4 play Best 2 of 3 Series for 55-Major championship

Home Runs - Home Run rule of LOWER rated team in game

Major+ = 9 per team per game, Outs Major = 6 per team per game, Outs

**<u>NOTE</u>** SSUSA Official Rulebook §9.5 (Retrieving Home Run Balls) will be strictly enforced.

## Men's 55+ Major+ Division • 2 Teams

# Men's 55+ Major Division • 2 Teams

Rev. 03/17/2019