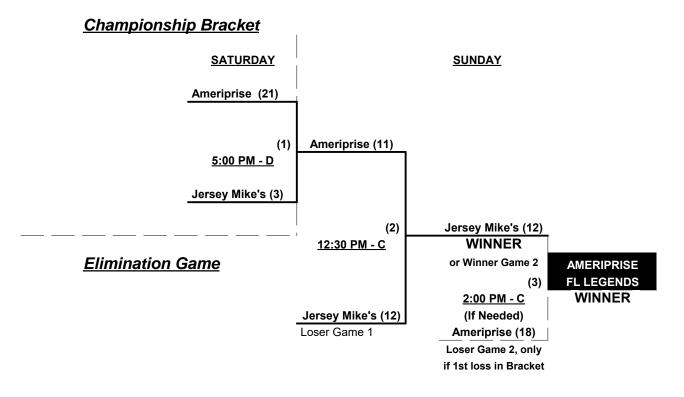

### Men's 55+ Platinum Division • 4 Teams

| <u>Win</u> | <u>Loss</u> |   | <u>55-Major+</u>          | <u>Win</u> | <u>Loss</u> |   | <u>55-Major</u>            |
|------------|-------------|---|---------------------------|------------|-------------|---|----------------------------|
| 1          | 2           | 1 | RBC Wealth Mgmnt. (FL)    | 2          | 1           | 3 | Ameriprise FL Legends 55'ং |
| 2          | 1           | 2 | Suncoast Adidas 55's (FL) | 1          | 2           | 4 | Jersey Mikes (FL)          |

**§** Teams #1-2 GIVE 5-Run OR 11-Defensive-player equalizer and are HOME vs. Teams #3-4

Format: Full (3-game) Exhibition Round Robin prior to Best 2 of 3 Championship Series

Teams #1-2 play Best 2 of 3 Series for 55-Major+ championship

Teams #3-4 play Best 2 of 3 Series for 55-Major championship

Home Runs - Home Run rule of LOWER rated team in game

Major+ = 9 per team per game, Outs Major = 6 per team per game, Outs

**<u>NOTE</u>** SSUSA Official Rulebook §9.5 (Retrieving Home Run Balls) will be strictly enforced.

## Men's 55+ Major+ Division • 2 Teams

# Men's 55+ Major Division • 2 Teams

Rev. 03/17/2019