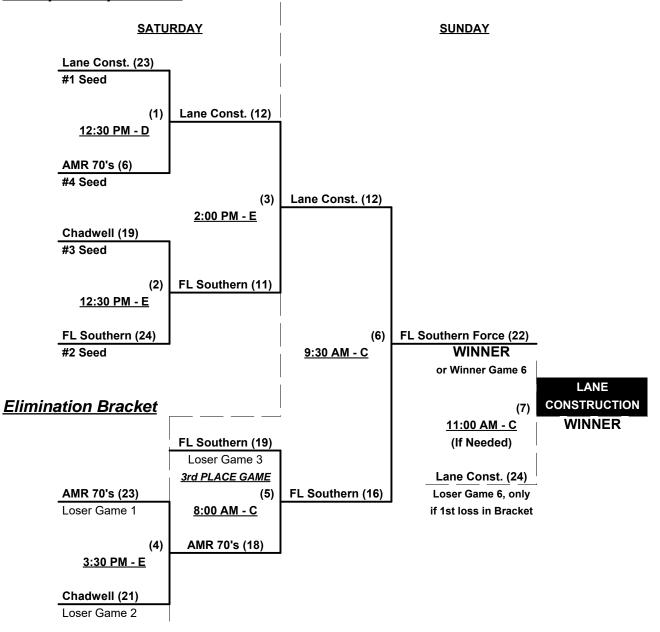

### Men's 65+ thru 80+ Senior Division • 8 Teams

| <u>Win</u> | Loss |   |                        | <u>Win</u> | Loss |   |                          |
|------------|------|---|------------------------|------------|------|---|--------------------------|
| 3          | 0    | 1 | Florida Mustangs       | 3          | 0    | 5 | Lane Construction (FL)   |
| 2          | 1    | 2 | Florida Mavericks      | 1          | 2    | 6 | Chadwell Supply (FL)     |
| 1          | 2    | 3 | AMR 70's (FL)          | 0          | 3    | 7 | Syracuse Cyclones (NY)   |
| 2          | 1    | 4 | Florida Southern Force | 0          | 3    | 8 | Bucs and Bulls 80's (FL) |

### Friday • March 22, 2019 • DiamondPlex Softball Complex • Winter Haven

Field address ► 999 Avenue H NE • Winter Haven, FL 33881

| Time     | # | Runs | Team Name                | Field | # | Runs | Team Name                |
|----------|---|------|--------------------------|-------|---|------|--------------------------|
| 9:30 AM  | 1 | 18   | § Florida Mustangs       | В     | 4 | 17   | Florida Southern Force   |
| 9:30 AM  | 8 | 10   | Bucs and Bulls 80's (FL) | С     | 5 | 24   | ¶ Lane Construction (FL) |
| 9:30 AM  | 7 | 19   | Syracuse Cyclones (NY)   | D     | 3 | 20   | ¶ AMR 70's (FL)          |
| 9:30 AM  | 2 | 23   | § Florida Mavericks      | E     | 6 | 11   | Chadwell Supply (FL)     |
| 11:00 AM | 4 | 20   | ¶ Florida Southern Force | В     | 8 | 19   | Bucs and Bulls 80's (FL) |
| 11:00 AM | 5 | 21   | § Lane Construction (FL) | С     | 7 | 7    | Syracuse Cyclones (NY)   |
| 11:00 AM | 3 | 16   | AMR 70's (FL)            | D     | 2 | 17   | Florida Mavericks        |
| 11:00 AM | 6 | 10   | Chadwell Supply (FL)     | E     | 1 | 15   | § Florida Mustangs       |

## Saturday • March 23, 2019 • DiamondPlex Softball Complex • Winter Haven

| Time    | # | Runs | Team Name              | Field | # | Runs | Team Name                |
|---------|---|------|------------------------|-------|---|------|--------------------------|
| 8:00 AM | 7 | 11   | Syracuse Cyclones (NY) | D     | 4 | 14   | § Florida Southern Force |
| 8:00 AM | 6 | 17   | ¶ Chadwell Supply (FL) | E     | 8 | 11   | Bucs and Bulls 80's (FL) |
| 9:30 AM | 1 | 17   | Florida Mustangs       | D     | 3 | 15   | AMR 70's (FL)            |
| 9:30 AM | 5 | 17   | Lane Construction (FL) | E     | 2 | 15   | § Florida Mavericks      |

§ Team noted GIVES 5-Run equalizer and is HOME team in stated game

¶ Team noted GIVES 7-Run equalizer and is HOME team in stated game

#### Seeding for 70/75-Gold Double Elimination bracket commencing Saturday afternoon • See Bracket for details

Format: Mixed three-game Round Robin to seed 70/75-Gold Double Elimination bracket Teams #1-2 play Best 2 of 3 Series for 65-AAA championship Teams #3-6 play Double Elimination bracket for 70/75-Gold championship NOTE Team #3 must WIN bracket to earn 1st Place Awards and 2020 T.O.C. bid in 70-Major If Team #3 wins, runner-up earns 1st Place Awards and 2020 T.O.C. bid Top finishing 70-AAA earns 2020 T.O.C. bid Teams #7-8 play Best 2 of 3 Series for 75/80-AAA championship Home Runs - Home Run rule of LOWER rated team in game Major = 6 per team per game, Outs AAA = 3 per team per game, Outs Pitch Count - Batters start with "0-0" count per SSUSA 2019 Rulebook §6.2 Run Rules - 5 runs per ½ inning at bat (except open inning) Time Limits - RR = 65 + open inn. • Bracket = 70 + open inn. • Championship game(s) = 7 innings full Tie Breakers - Head to head (in full RR only), least runs allowed, run differential, coin toss

#### Championship Bracket

Rev. 03/17/2019

Rev. 03/18/2019