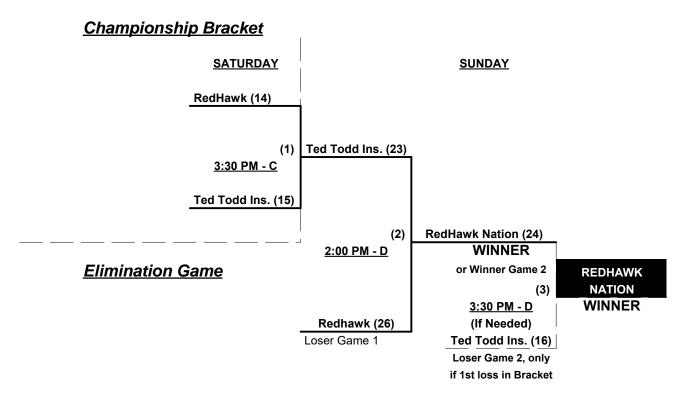

### Men's 55/60+ Gold Division • 4 Teams

|   | <u>Win</u> | Loss |   | <u>55/60-Gold</u>        | <u>Win</u> | Loss |   | <u>60-AAA</u>             |
|---|------------|------|---|--------------------------|------------|------|---|---------------------------|
| _ | 2          | 1    | 1 | Globe Trailers 55's (FL) |            |      |   | RedHawk Nation (FL)       |
| _ | 2          | 1    | 2 | Levin/Ameriprise (FL)    | 1          | 2    | 4 | Ted Todd Insur. 60's (FL) |

**§** Teams #1-2 GIVE 5-Run OR 11-Defensive-player equalizer and are HOME vs. Teams #3-4

Format: Full (3-game) Exhibition Round Robin prior to Best 2 of 3 Championship Series

Teams #1-2 play Best 2 of 3 Series for 55/60-Gold championship

Teams #3-4 play Best 2 of 3 Series for 60-AAA championship

Home Runs - AAA = 3 per team per game, Outs

NOTE
SSUSA Official Rulebook §9.5 (Retrieving Home Run Balls) will be strictly enforced.

Pitch Count - Batters start with "1-1" count (WITH courtesy foul) per SSUSA 2019 Rulebook §6.2

## Men's 55/60+ Gold Division • 2 Teams

# Men's 60+ AAA Division • 2 Teams

Rev. 03/18/2019