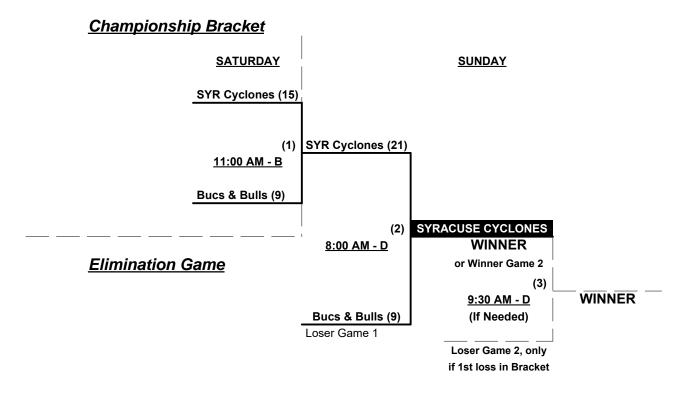

### Men's 65+ thru 80+ Senior Division • 8 Teams

| <u>Win</u> | Loss |   |                        | <u>Win</u> | Loss |   |                          |
|------------|------|---|------------------------|------------|------|---|--------------------------|
| 3          | 0    | 1 | Florida Mustangs       | 3          | 0    | 5 | Lane Construction (FL)   |
| 2          | 1    | 2 | Florida Mavericks      | 1          | 2    | 6 | Chadwell Supply (FL)     |
| 1          | 2    | 3 | AMR 70's (FL)          | 0          | 3    | 7 | Syracuse Cyclones (NY)   |
| 2          | 1    | 4 | Florida Southern Force | 0          | 3    | 8 | Bucs and Bulls 80's (FL) |

### Friday • March 22, 2019 • DiamondPlex Softball Complex • Winter Haven

Field address ► 999 Avenue H NE • Winter Haven, FL 33881

| Time     | # | Runs | Team Name                | Field | # | Runs | Team Name                |
|----------|---|------|--------------------------|-------|---|------|--------------------------|
| 9:30 AM  | 1 | 18   | § Florida Mustangs       | В     | 4 | 17   | Florida Southern Force   |
| 9:30 AM  | 8 | 10   | Bucs and Bulls 80's (FL) | С     | 5 | 24   | ¶ Lane Construction (FL) |
| 9:30 AM  | 7 | 19   | Syracuse Cyclones (NY)   | D     | 3 | 20   | ¶ AMR 70's (FL)          |
| 9:30 AM  | 2 | 23   | § Florida Mavericks      | E     | 6 | 11   | Chadwell Supply (FL)     |
| 11:00 AM | 4 | 20   | ¶ Florida Southern Force | В     | 8 | 19   | Bucs and Bulls 80's (FL) |
| 11:00 AM | 5 | 21   | § Lane Construction (FL) | С     | 7 | 7    | Syracuse Cyclones (NY)   |
| 11:00 AM | 3 | 16   | AMR 70's (FL)            | D     | 2 | 17   | Florida Mavericks        |
| 11:00 AM | 6 | 10   | Chadwell Supply (FL)     | E     | 1 | 15   | § Florida Mustangs       |

## Saturday • March 23, 2019 • DiamondPlex Softball Complex • Winter Haven

| Time    | # | Runs | Team Name              | Field | # | Runs | Team Name                |
|---------|---|------|------------------------|-------|---|------|--------------------------|
| 8:00 AM | 7 | 11   | Syracuse Cyclones (NY) | D     | 4 | 14   | § Florida Southern Force |
| 8:00 AM | 6 | 17   | ¶ Chadwell Supply (FL) | E     | 8 | 11   | Bucs and Bulls 80's (FL) |
| 9:30 AM | 1 | 17   | Florida Mustangs       | D     | 3 | 15   | AMR 70's (FL)            |
| 9:30 AM | 5 | 17   | Lane Construction (FL) | E     | 2 | 15   | § Florida Mavericks      |

§ Team noted GIVES 5-Run equalizer and is HOME team in stated game

¶ Team noted GIVES 7-Run equalizer and is HOME team in stated game

#### Seeding for 70/75-Gold Double Elimination bracket commencing Saturday afternoon • See Bracket for details

Format: Mixed three-game Round Robin to seed 70/75-Gold Double Elimination bracket Teams #1-2 play Best 2 of 3 Series for 65-AAA championship Teams #3-6 play Double Elimination bracket for 70/75-Gold championship NOTE Team #3 must WIN bracket to earn 1st Place Awards and 2020 T.O.C. bid in 70-Major If Team #3 wins, runner-up earns 1st Place Awards and 2020 T.O.C. bid Top finishing 70-AAA earns 2020 T.O.C. bid Teams #7-8 play Best 2 of 3 Series for 75/80-AAA championship Home Runs - Home Run rule of LOWER rated team in game Major = 6 per team per game, Outs AAA = 3 per team per game, Outs Pitch Count - Batters start with "0-0" count per SSUSA 2019 Rulebook §6.2 Run Rules - 5 runs per ½ inning at bat (except open inning) Time Limits - RR = 65 + open inn. • Bracket = 70 + open inn. • Championship game(s) = 7 innings full Tie Breakers - Head to head (in full RR only), least runs allowed, run differential, coin toss

# Men's 75/80+ AAA Division • 2 Teams