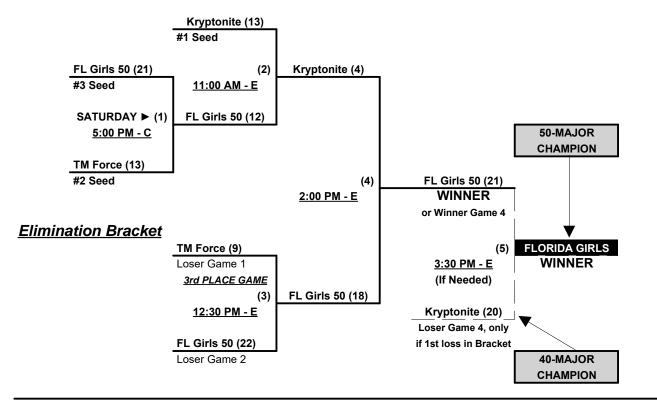

### Women's 40/50+ Gold Division • 5 Teams

| <u>Win</u> | Loss  |   | <u>40/50-Major</u> |
|------------|-------|---|--------------------|
| 2          | 1     | 1 | Kryptonite (FL)    |
| 2          | 1 (1) | 2 | TM Force (FL)      |
| 1          | 2     | 3 | Florida Girls 50   |

#### Seeding for 40/50-Major Double Elimination bracket commencing Saturday evening • See Bracket for details

**Format:** Mixed (3-game) Round Robin to seed 40/50-Major Double Elimination bracket

Teams #1-3 play Double Elimination bracket for 50/50-Major championship

Teams #4-5 play Best 2 of 3 Series for 40/50-AAA championship

Home Runs - Home Run rule of LOWER rated team in game

Major = 6 per team per game, Outs

AAA = 3 per team per game, Outs

**<u>NOTE</u>** SSUSA Official Rulebook §9.5 (Retrieving Home Run Balls) will be strictly enforced.