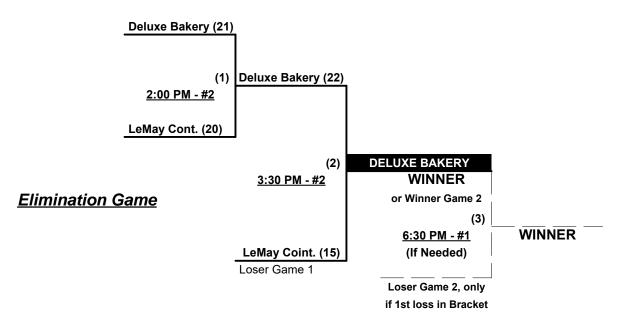

play Best 2 of 3 Series for 50-Major Championship ON SATURDAY

Teams #3-8 play Three-game-guarantee bracket for 50-AAA Championship

Home Runs - Home Run Rule of LOWER rated team in game

Major = 6 per team per game, Outs AAA = 3 per team per game, Outs

**NOTE** SSUSA Official Rulebook §9.5 (Retrieving Home Run Balls) will be strictly enforced.

Pitch Count - Batters start with "1-1" count (WITH courtesy foul) per SSUSA 2019 Rulebook §6.2

Run Rules - Five (5) runs per 1/2 inning at bat (except open inning) • 7 runs if Major+ vs. Major+ game

Time Limits - RR = 65 + open inn. • Bracket = 70 + open inn. • Championship game(s) = 7 innings full

Tie Breakers - Head to head (in full RR only), least runs allowed, run differential, coin toss



Rev. 03/17/2019

#### **Championship Bracket**







## **SSUSA's Spring National Championships 2019**

Polk County, Florida March 22 - 24, 2019

Rev. 03/17/2019

#### Men's 50+ AAA Division • 6 Teams







Rev. 03/17/2019

### Men's 55+ Platinum Division • 4 Teams

| <u>Win</u> | <u>Loss</u> |   | <u>55-Major+</u>          | <u>Win</u> | <u>Loss</u> |   | <u>55-Major</u>            |
|------------|-------------|---|---------------------------|------------|-------------|---|----------------------------|
| 1          | 2           | 1 | RBC Wealth Mgmnt. (FL)    | 2          | 1           | 3 | Ameriprise FL Legends 55'ং |
| 2          | 1           | 2 | Suncoast Adidas 55's (FL) | 1          | 2           | 4 | Jersey Mikes (FL)          |

### Friday • March 22, 2019 • DiamondPlex Softball Complex • Winter Haven

Field address ► 999 A