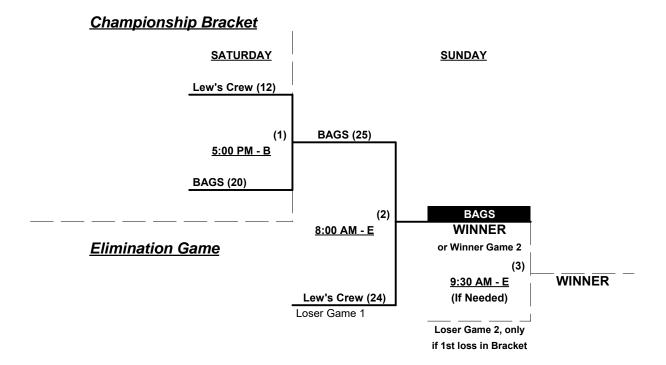

game, Outs AAA = 3 per team per game, Outs

NOTE SSUSA Official Rulebook §9.5 (Retrieving Home Run Balls) will be strictly enforced.

Pitch Count - Batters start with "1-1" count WITH waste foul per SSUSA 2017 Rulebook §6.2 (Pitch Count)

Run Rules - 5 runs per ½ inning at bat (except open inning)

Time Limits - RR = 65 + open inn. • Bracket = 70 + open inn. • Championship game(s) = 7 innings full

Tie Breakers - Head to head (in full RR only), least runs allowed, run differential, coin toss

Schedule Subject to Change at Discretion of Tournament and Field Directors



## SSUSA's Spring National Championships 2019 Polk County, Florida March 23 - 24, 2019

Rev. 03/17/2019

## Women's 40/50+ Major Division • 3 Teams

### **Championship Bracket**



### Women's 40/50+ AAA Division • 2 Teams