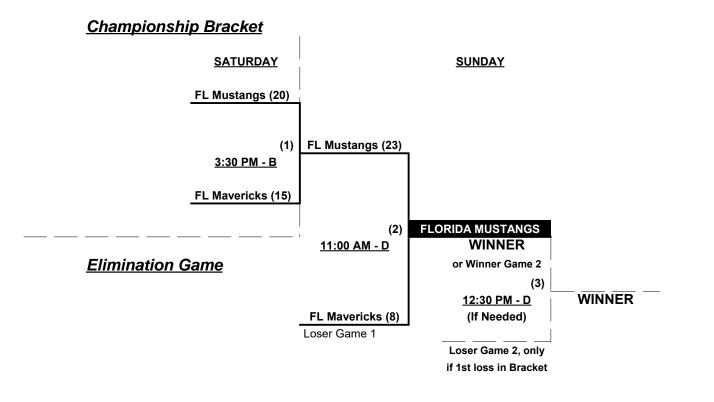

### Men's 65+ thru 80+ Senior Division • 8 Teams

|   | <u>Win</u> | <b>Loss</b> |   |                        | <u>Win</u> | <u>Loss</u> |   |                          |
|---|------------|-------------|---|------------------------|------------|-------------|---|--------------------------|
|   | 3          | 0           | 1 | Florida Mustangs       | 3          | 0           | 5 | Lane Construction (FL)   |
|   | 2          | 1           | 2 | Florida Mavericks      | 1          | 2           | 6 | Chadwell Supply (FL)     |
| • | 1          | 2           | 3 | AMR 70's (FL)          | 0          | 3           | 7 | Syracuse Cyclones (NY)   |
| • | 2          | 1           | 4 | Florida Southern Force | 0          | 3           | 8 | Bucs and Bulls 80's (FL) |

#### Seeding for 70/75-Gold Double Elimination bracket commencing Saturday afternoon • See Bracket for details

Format: Mixed three-game Round Robin to seed 70/75-Gold Double Elimination bracket

Teams #1-2 play Best 2 of 3 Series for 65-AAA championship

Teams #3-6 play Double Elimination bracket for 70/75-Gold championship

NOTE Team #3 must WIN bracket to earn 1st Place Awards and 2020 T.O.C. bid in 70-Major

If Team #3 wins, runner-up earns 1st Place Awards and 2020 T.O.C. bid

Top finishing 70-AAA earns 2020 T.O.C. bid

Teams #7-8 play Best 2 of 3 Series for 75/80-AAA championship

Home Runs - Home Run rule of LOWER rated team in game

Major = 6 per team per game, Outs AAA = 3 per team per game, Outs