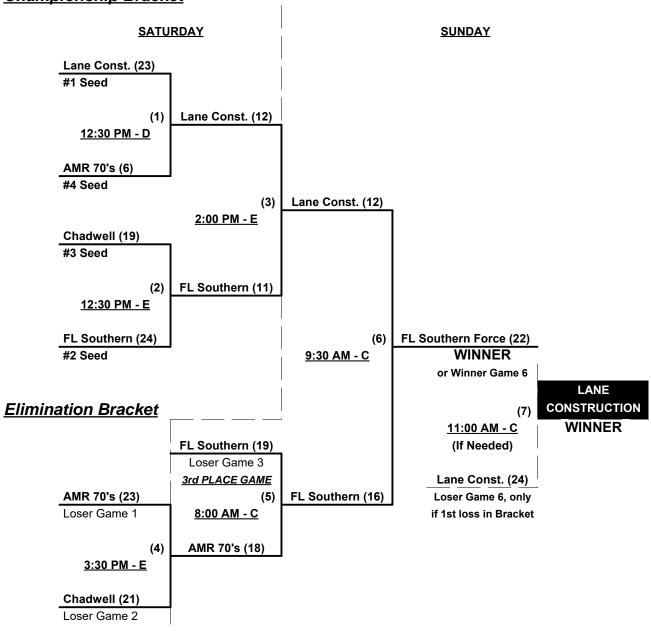

### Men's 65+ thru 80+ Senior Division • 8 Teams

|   | <u>Win</u> | <b>Loss</b> |   |                        | <u>Win</u> | <u>Loss</u> |   |                          |
|---|------------|-------------|---|------------------------|------------|-------------|---|--------------------------|
|   | 3          | 0           | 1 | Florida Mustangs       | 3          | 0           | 5 | Lane Construction (FL)   |
|   | 2          | 1           | 2 | Florida Mavericks      | 1          | 2           | 6 | Chadwell Supply (FL)     |
| • | 1          | 2           | 3 | AMR 70's (FL)          | 0          | 3           | 7 | Syracuse Cyclones (NY)   |
| • | 2          | 1           | 4 | Florida Southern Force | 0          | 3           | 8 | Bucs and Bulls 80's (FL) |

#### Seeding for 70/75-Gold Double Elimination bracket commencing Saturday afternoon • See Bracket for details

Format: Mixed three-game Round Robin to seed 70/75-Gold Double Elimination bracket

Teams #1-2 play Best 2 of 3 Series for 65-AAA championship

Teams #3-6 play Double Elimination bracket for 70/75-Gold championship

NOTE Team #3 must WIN bracket to earn 1st Place Awards and 2020 T.O.C. bid in 70-Major

If Team #3 wins, runner-up earns 1st Place Awards and 2020 T.O.C. bid

Top finishing 70-AAA earns 2020 T.O.C. bid

Teams #7-8 play Best 2 of 3 Series for 75/80-AAA championship

Home Runs - Home Run rule of LOWER rated team in game

Major = 6 per team per game, Outs AAA = 3 per team per game, Outs