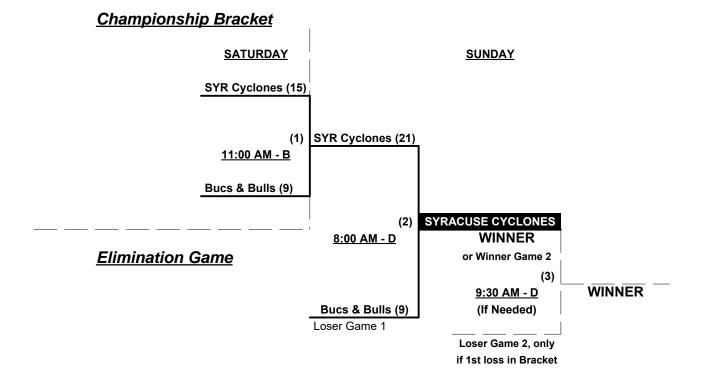

### Men's 65+ thru 80+ Senior Division • 8 Teams

|   | <u>Win</u> | <b>Loss</b> |   |                        | <u>Win</u> | <u>Loss</u> |   |                          |
|---|------------|-------------|---|------------------------|------------|-------------|---|--------------------------|
|   | 3          | 0           | 1 | Florida Mustangs       | 3          | 0           | 5 | Lane Construction (FL)   |
|   | 2          | 1           | 2 | Florida Mavericks      | 1          | 2           | 6 | Chadwell Supply (FL)     |
| • | 1          | 2           | 3 | AMR 70's (FL)          | 0          | 3           | 7 | Syracuse Cyclones (NY)   |
| • | 2          | 1           | 4 | Florida Southern Force | 0          | 3           | 8 | Bucs and Bulls 80's (FL) |

#### Seeding for 70/75-Gold Double Elimination bracket commencing Saturday afternoon • See Bracket for details

Format: Mixed three-game Round Robin to seed 70/75-Gold Double Elimination bracket

Teams #1-2 play Best 2 of 3 Series for 65-AAA championship

Teams #3-6 play Double Elimination bracket for 70/75-Gold championship

NOTE Team #3 must WIN bracket to earn 1st Place Awards and 2020 T.O.C. bid in 70-Major

If Team #3 wins, runner-up earns 1st Place Awards and 2020 T.O.C. bid

Top finishing 70-AAA earns 2020 T.O.C. bid

Teams #7-8 play Best 2 of 3 Series for 75/80-AAA championship

Home Runs - Home Run rule of LOWER rated team in game

Major = 6 per team per game, Outs AAA = 3 per team per game, Outs