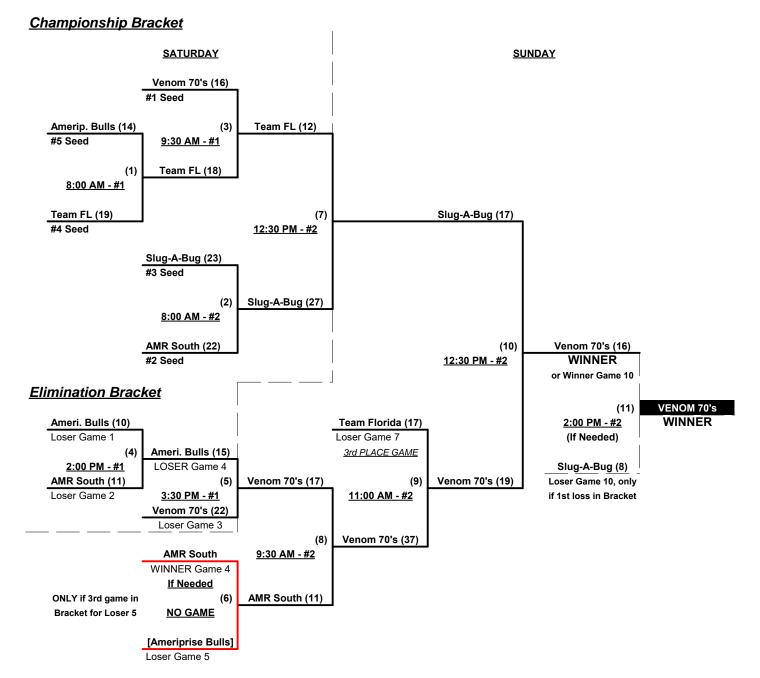

## Men's 65/70+ Platinum Division • 5 Teams

|   | <u>Win</u> | <u>Loss</u> |   |                       | <u>Win</u> | <u>Loss</u> |   |                 |
|---|------------|-------------|---|-----------------------|------------|-------------|---|-----------------|
|   | 1          | 1           | 1 | Team Florida 65's     | 1          | 1           | 4 | Slug-A-Bug (FL) |
| • | 0          | 2           | 2 | Ameriprise Bulls (FL) | 2          | 0           | 5 | Venom 70 (FL)   |
| • | 1          | 1           | ໍ | AMR South (FL)        |            | 7           | • |                 |

#### Seeding for 65/70-Platinum Three-game-guarantee bracket commencing Saturday morning • See Bracket

Format: Two (2) game Round Robin to seed 65/70-Platinum Three-game-guarantee bracket

Team #1 must WIN bracket to earn 1st Place Awards and 2020 T.O.C. bid in 65-Major+

NOTE If Team #1 wins, runner-up earns 1st Place Awards and 2020 T.O.C. bid

Top finishing 65-Major team earns 2020 T.O.C. bid

Home Runs - Home Run Rule of LOWER rated team in game

Major+ = 9 per team per game, Outs Major = 6 per team per game, Outs

NOTE SSUSA Official Rulebook §9.5 (Retrieving Home Run Balls) will be strictly enforced.

Pitch Count - Batters start with "0-0" count per SSUSA 2019 Rulebook §6.2

Run Rules - Five (5) runs per ½ inning at bat (except open inning) • 7 runs if Major+ vs. Major+ game

Time Limits - RR = 65 + open inn. • Bracket = 70 + open inn. • Championship game(s) = 7 innings full

Tie Breakers - Head to head (in full RR only), least runs allowed, run differential, coin toss

#### MAJOR PLUS vs. MAJOR PLUS GAME RULES

Run Rules - 7 runs per ½ inning at bat (except open inning)

Mercy Rule - Fifteen (15) runs after five (5) innings

Schedule Subject to Change at Discretion of Tournament and Field Directors