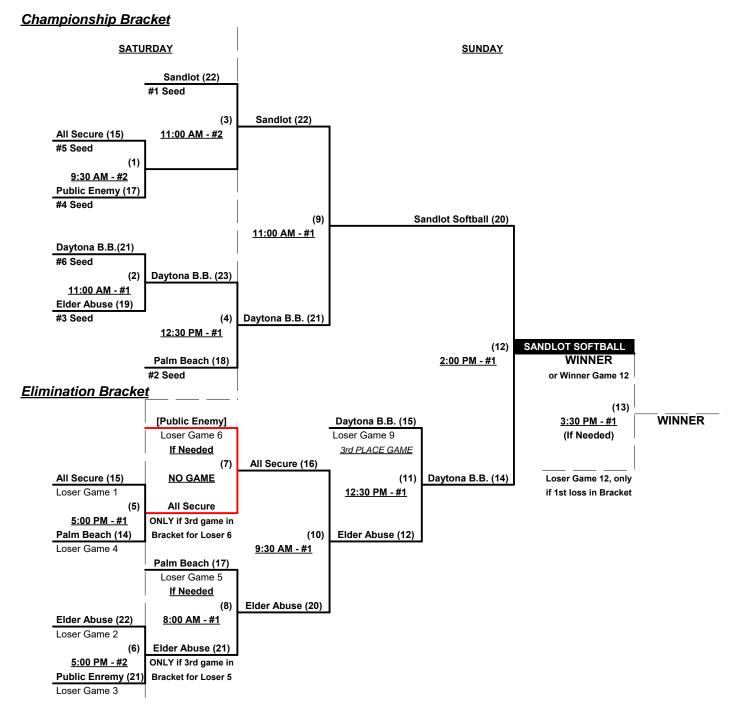

#### Seeding for 50-AAA Three-game-guarantee bracket commencing Saturday morning • See Bracket for details

Format: Two (2) game Round Robin to seed 50-AAA Three-game-guarantee bracket

Teams #1-2 play Best 2 of 3 Series for 50-Major Championship ON SATURDAY

Teams #3-8 play Three-game-guarantee bracket for 50-AAA Championship

Home Runs - Home Run Rule of LOWER rated team in game

Major = 6 per team per game, Outs AAA = 3 per team per game, Outs

NOTE SSUSA Official Rulebook §9.5 (Retrieving Home Run Balls) will be strictly enforced.