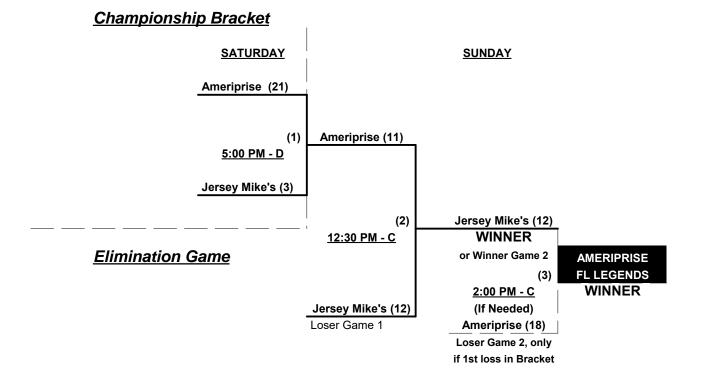

#### Men's 55+ Major Division • 2 Teams

Rev. 03/17/2019

Teams #3-4 play Best 2 of 3 Series for 55-Major championship

Home Runs - Home Run rule of LOWER rated team in game

Major+ = 9 per team per game, Outs

Major = 6 per team per game, Outs

**NOTE** SSUSA Official Rulebook §9.5 (Retrieving Home Run Balls) will be strictly enforced.