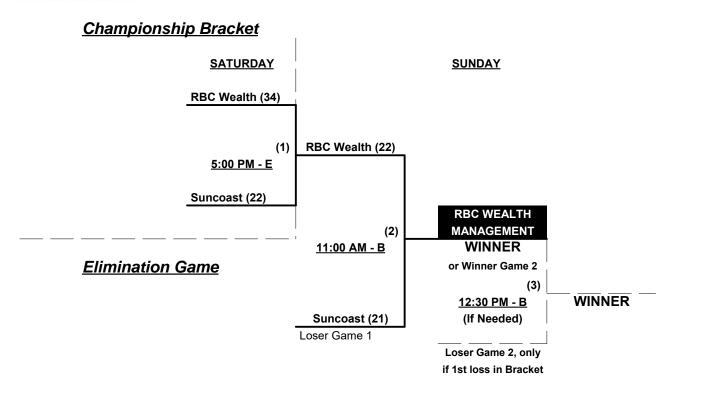

### Men's 55+ Major+ Division • 2 Teams

§ Teams #1-2 GIVE 5-Run OR 11-Defensive-player equalizer and are HOME vs. Teams #3-4

Format: Full (3-game) Exhibition Round Robin prior to Best 2 of 3 Championship Series

Teams #1-2 play Best 2 of 3 Series for 55-Major+ championship