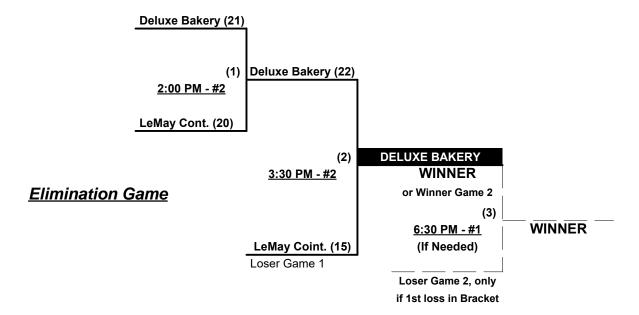

### Men's 50+ Major Division • 2 Teams

#### **Championship Bracket**

#### **ALL GAMES ON SATURDAY**

Rev. 03/17/2019