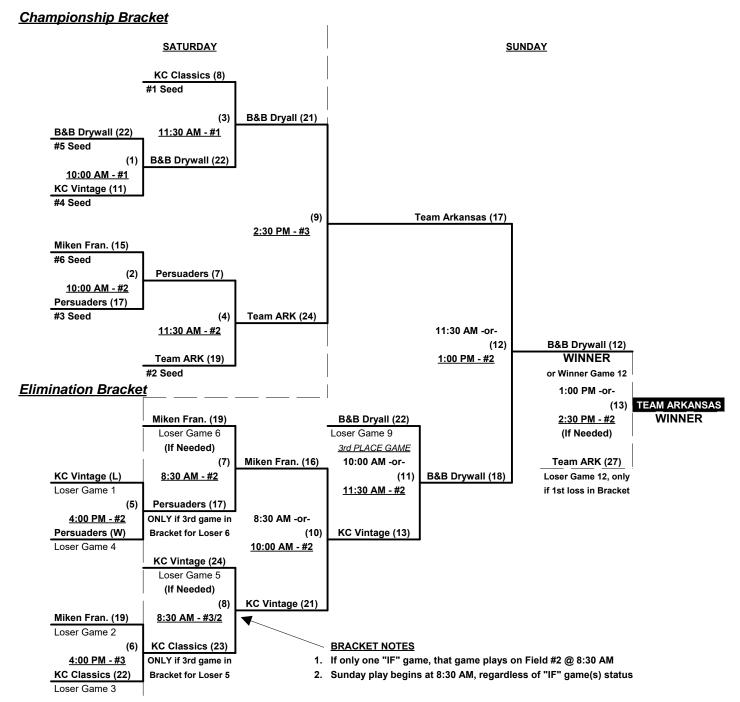

### Men's 50+ Major Division • 6 Teams

Rev. 07/11/2019

# Men's 50+ AAA Division • 3 Teams

Rev. 06/29/2019

#### Seeding for 50-AAA Double Elimination bracket commencing Saturday afternoon - See bracket for details

Format: Mixed Round Robin to seed 50-Major and 50-AAA Championship brackets

Teams #1-6 play Three-game-guarantee bracket for 50-Major Championship

Teams #7-9 play Double Elimination bracket for 50-AAA Championship • INTERNAL SEEDING

Home Runs - Home Run rule of LOWER rated team in game

Major = 6 per team per game, Outs AAA = 3 per team per game, Outs