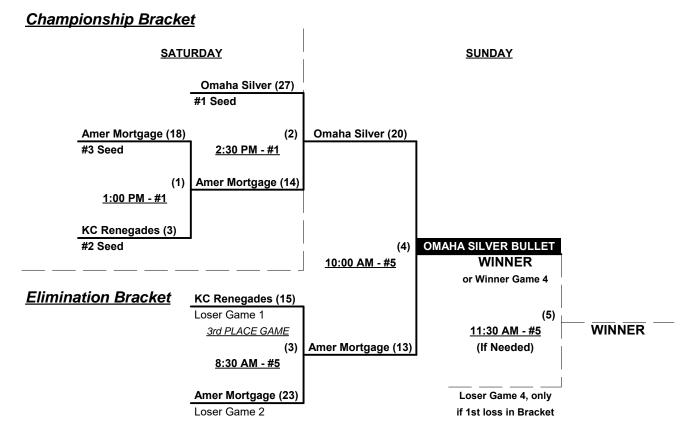

## Men's 60+ Gold Division • 6 Teams

| <u>Win</u> | Loss |   | <u>60-Major</u>              | <u>Win</u> | Loss |   | <u>60-AAA</u>              |
|------------|------|---|------------------------------|------------|------|---|----------------------------|
| 2          | 1    | 1 | Central Illinois Chiefs 60's | 2          | 1    | 3 | 50 Caliber Silver STL (MO) |
| 2          | 1    | 2 | Mayhem (OK)                  | 2          | 1    | 4 | Big Daddy's Donuts (MO)    |
|            |      |   |                              | 1          | 2    | 5 | OKC Relics (OK)            |
|            |      |   |                              | 0          | 3    | 6 | Westrock 60's (AR)         |

#### Seeding for 60-AAA Double Elimination bracket commencing Saturday morning • See bracket for details

Format: Mixed (3-game) Round Robin to seed 60-AAA Double Elimination bracket

Teams #1-2 play Best 2 of 3 Series for 60-Major Championship

Teams #3-6 play Double Elimination bracket for 60-AAA Championship

Home Runs - Home Run rule of LOWER rated team in game

Major = 6 per team per game, Outs AAA = 3 per team per game, Outs

NOTE SSUSA Official Rulebook §9.5 (Retrieving Home Run Balls) will be strictly enforced.