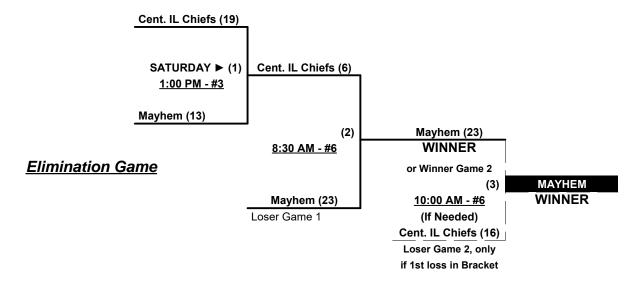

# Men's 60+ Major Division • 2 Teams

#### Seeding for 60-AAA Double Elimination bracket commencing Saturday morning • See bracket for details

Format: Mixed (3-game) Round Robin to seed 60-AAA Double Elimination bracket

Teams #1-2 play Best 2 of 3 Series for 60-Major Championship

Teams #3-6 play Double Elimination bracket for 60-AAA Championship

Home Runs - Home Run rule of LOWER rated team in game

Major = 6 per team per game, Outs AAA = 3 per team per game, Outs

NOTE SSUSA Official Rulebook §9.5 (Retrieving Home Run Balls) will be strictly enforced.