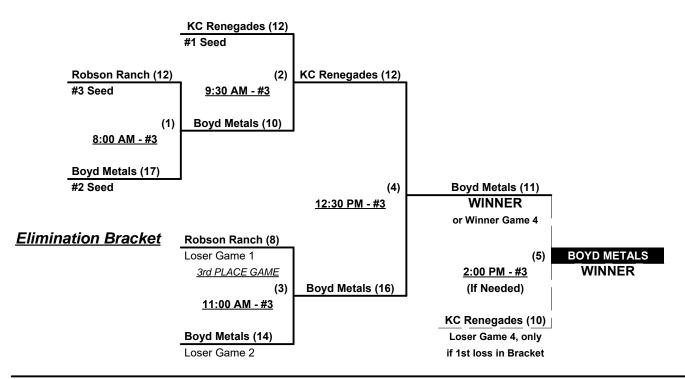

## Men's 65/70/75+ Silver Division • 5 Teams

| <u>Win</u> | <u>Loss</u> |   | <u>65/70-Silver</u>      | <u>Win</u> | <u>Loss</u> |   | <u>70/75-Silver</u> |
|------------|-------------|---|--------------------------|------------|-------------|---|---------------------|
| 0          | 2 (2)       | 1 | Robson Ranch Texans (TX) | 1          | 2           | 4 | R & D Leverage (MO) |
| 1 (2)      | 1 (0)       | 2 | Boyd Metals (AR)         | 1          | 2           | 5 | MWDS 75's (KS)      |
| 2 (2)      | 0           | 3 | KC Renegades 70's (MO)   |            |             |   |                     |

# Tuesday • July 9, 2019 • Rogers Regional Softball Complex • Rogers

Field address ► 2150 N. Dixieland Rd. - Rogers, AR 72756

| Time     | # | Runs |   | Team Name                | Field | # | Runs | Team Name                |
|----------|---|------|---|--------------------------|-------|---|------|--------------------------|
| 8:30 AM  | 5 | 10   | § | MWDS 75's (KS)           | 2     | 2 | 16   | Boyd Metals (AR)         |
| 8:30 AM  | 4 | 10   | § | R & D Leverage (MO)      | 3     | 3 | 19   | KC Renegades 70's (MO)   |
| 10:00 AM | 1 | 4    |   | Robson Ranch Texans (TX) | 3     | 4 | 15   | § R & D Leverage (MO)    |
| 11:30 AM | 2 | 13   |   | Boyd Metals (AR)         | 3     | 1 | 12   | Robson Ranch Texans (TX) |
| 11:30 AM | 3 | 16   |   | KC Renegades 70's (MO)   | 4     | 5 | 13   | § MWDS 75's (KS)         |

## Wednesday • July 10, 2019 • Rogers Regional Softball Complex • Rogers

| Time     | # | Runs | Team Name                | Field | # | Runs | Team Name                |
|----------|---|------|--------------------------|-------|---|------|--------------------------|
| 8:30 AM  | 4 | 8    | § R & D Leverage (MO)    | 1     | 2 | 22   | Boyd Metals (AR)         |
| 8:30 AM  | 3 | 21   | KC Renegades 70's (MO)   | 2     | 1 | 14   | Robson Ranch Texans (TX) |
| 10:00 AM | 2 | 15   | Boyd Metals (AR)         | 1 1   | 3 | 17   | KC Renegades 70's (MO)   |
| 10:00 AM | 1 | 8    | Robson Ranch Texans (TX) | 2     | 5 | 21   | § MWDS 75's (KS)         |

<sup>§</sup> Teams #4-5 RECEIVE 5-Run equalizer and are VISITOR in games vs. Teams #1-3

#### Seeding for 65/70-Silver Double Elimination bracket commencing Wednesday afternoon • See bracket for details

Format: Full (4-game) Round Robin to seed 65/70-Silver Double Elimination bracket

Teams #1-3 play Double Elimination bracket for 65/70-Silver Championship • INTERNAL SEEDING

NOTE Team #1 must WIN bracket to earn 1st Place awards and 2020 T.O.C. bid in 65-AA

If Team #1 wins, Runner-up earns 2020 T.O.C. bid in 70-AAA • ONE AWARDS SET

Teams #4-5 play Best 2 of 3 Series for 70/75-Silver Championship

## Men's 65/70+ Silver Division • 3 Teams

#### **Championship Bracket**

#### **ALL GAMES ON THURSDAY**