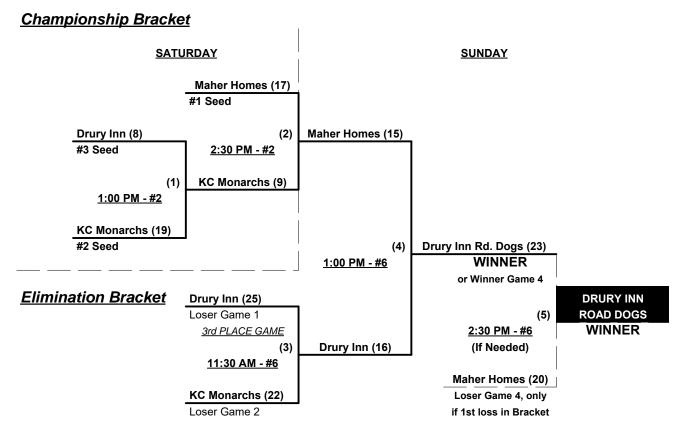

## Men's 50+ Gold Division • 9 Teams

| <u>Win</u> | <u>Loss</u> |   | <u>50-Major</u>            | <u>Win</u> | <u>Loss</u> |   | <u>50-AAA</u>            |
|------------|-------------|---|----------------------------|------------|-------------|---|--------------------------|
| 1          | 1           | 1 | B&B Drywall/World Gym (KS) | 0          | 2 (1)       | 7 | Drury Inn Road Dogs (MO) |
| 1          | 1           | 2 | KC Classics (KS)           | 1 (1)      | 1 (1)       | 8 | KC Monarchs 50 (MO)      |
| 1          | 1           | 3 | KC Vintage (MO)            | 2 (1)      | 0           | 9 | Maher Homes NE Elite 50  |
| 1          | 1           | 4 | Miken Franchise 50 (MO)    |            |             |   |                          |
| 1          | 1           | 5 | Team Arkansas              |            |             |   |                          |
| 1          | 1           | 6 | The Persuaders (KS)        |            |             |   |                          |