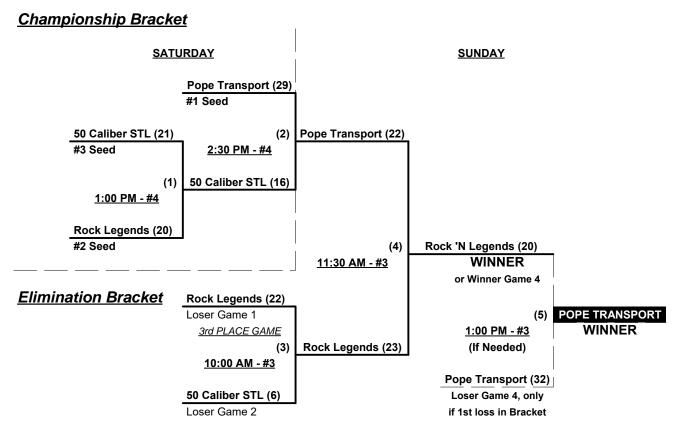

## Men's 55+ Gold Division • 6 Teams

| Win Loss      | <u>55-Major</u>               | <u>Win</u> | <u>Loss</u> |   | <u>55-AAA</u>             |
|---------------|-------------------------------|------------|-------------|---|---------------------------|
| 0 (1) 2 (0) 1 | 50 Caliber Plus-St Louis (MO) | 0          | 2 (1)       | 4 | Amer. Mortgage Pro's (OK) |
| 2(1) 0 2      | Pope Transport (WI)           | 1 (0)      | 1 (1)       | 5 | KC Renegades 55's (KS)    |
| 1 (0) 1 (1) 3 | Rock N Legends 9 (TX)         | 2 (1)      | 0           | 6 | Omaha Silver Bullets (NE) |

#### Seeding for 55-Major & 55-AAA Double Elimination brackets commencing Saturday afternoon - See brackets

Format: Mixed (3-game) game Round Robin to seed 55-Major and 55-AAA Double Elimination brackets

Teams #1-3 play Double Elimination bracket for 55-Major Championship • INTERNAL SEEDING

Teams #4-6 play Double Elimination bracket for 55-AAA Championship • INTERNAL SEEDING

Home Runs - Home Run rule of LOWER rated team in game