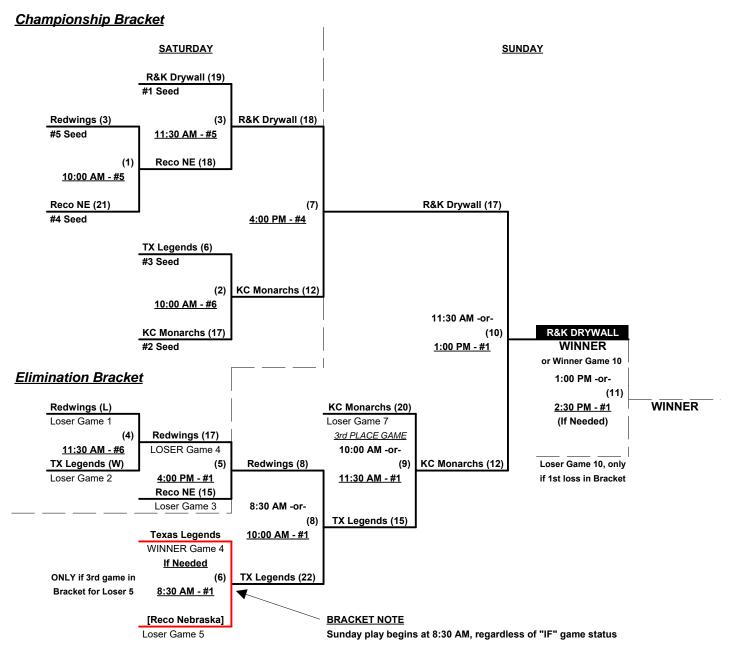

#### Men's 60+ AA Division • 5 Teams

Rev. 07/10/2019

Seeding for 60-AA Three-game-guarantee bracket commencing Saturday morning • See bracket for details

Format: Two (2) Game Round Robin to seed 60-AA Division Three-Game-Guarantee Bracket

Home Runs - AA Rule = 1 per team per game, Outs