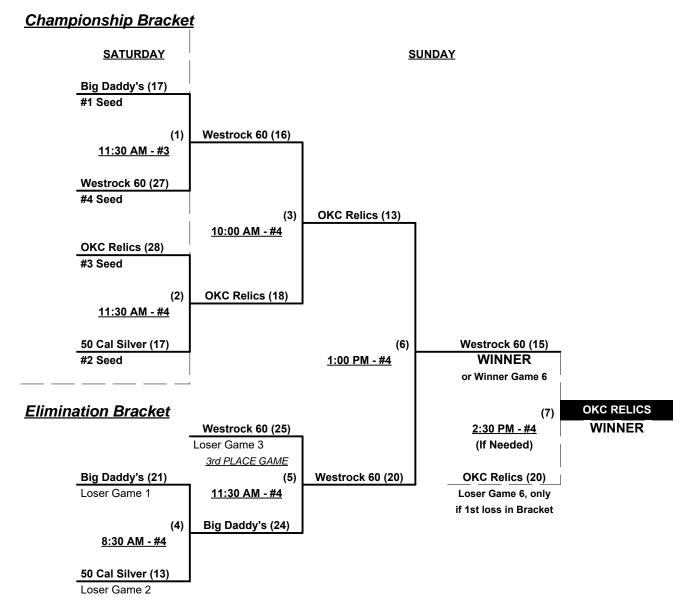

## Men's 60+ AAA Division • 4 Teams

Rev. 06/29/2019

Seeding for 60-AA Three-game-guarantee bracket commencing Saturday morning • See bracket for details

Format: Two (2) Game Round Robin to seed 60-AA Division Three-Game-Guarantee Bracket

Home Runs - AA Rule = 1 per team per game, Outs