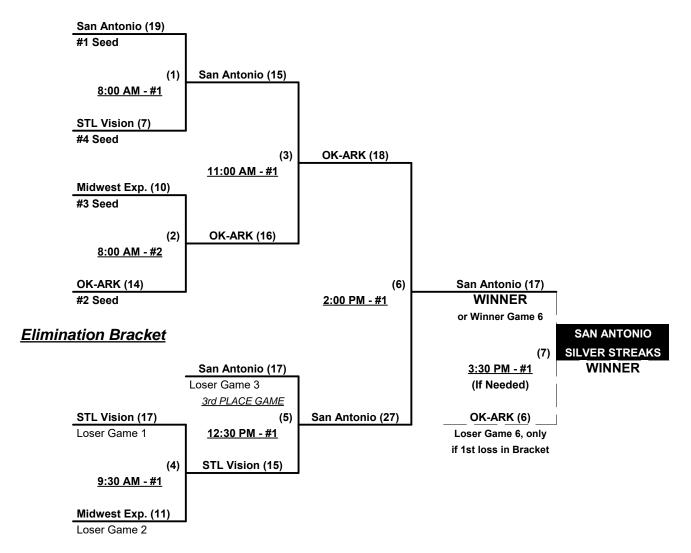

#### Championship Bracket

#### **ALL GAMES ON THURSDAY**

#### Seeding for 65/70-Silver Double Elimination bracket commencing Wednesday afternoon • See bracket for details

Format: Full (4-game) Round Robin to seed 65/70-Silver Double Elimination bracket

Teams #1-3 play Double Elimination bracket for 65/70-Silver Championship • INTERNAL SEEDING

NOTE Team #1 must WIN bracket to earn 1st Place awards and 2020 T.O.C. bid in 65-AA

If Team #1 wins, Runner-up earns 2020 T.O.C. bid in 70-AAA • ONE AWARDS SET

Teams #4-5 play Best 2 of 3 Series for 70/75-Silver Championship