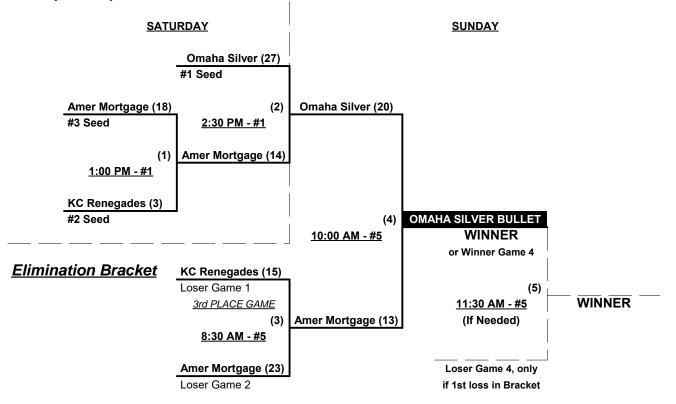

} \$9.5 \hspace{0.1 cm} (\text{Retrieving Home Run Balls}) \hspace{0.1 cm} \text{will be strictly enforced}.$ 

Pitch Count - All batters start with 1-1 pitch count (WITH courtesy foul) per SSUSA Rulebook §6.2

Run Rules - 5 runs per 1/2 inning at bat (except open inning)

Time Limits - RR = 65 + open inn. • Bracket = 70 + open inn. • Championship game(s) = 7 innings full Tie Breakers - Head to head (in full RR only), least runs allowed, run differential, coin toss

### Schedule Subject to Change at Discretion of Tournament and Field Directors



Rogers, Arkansas July 12 - 14, 2019

Rev. 06/29/2019

### Men's 55+ Major Division • 3 Teams

### Championship Bracket





Rogers, Arkansas July 12 - 14, 2019

Rev. 06/29/2019

### Men's 55+ AAA Division • 3 Teams

### **Championship Bracket**