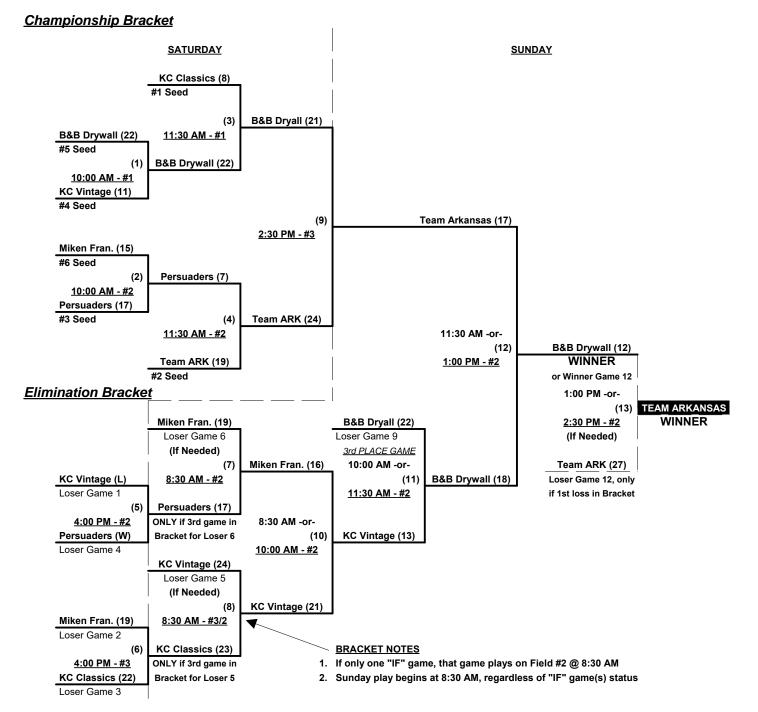

### Championship Bracket

#### Men's 50+ Major Division • 6 Teams

Rev. 06/29/2019

Rogers, Arkansas July 12 - 14, 2019

Rev. 07/11/2019