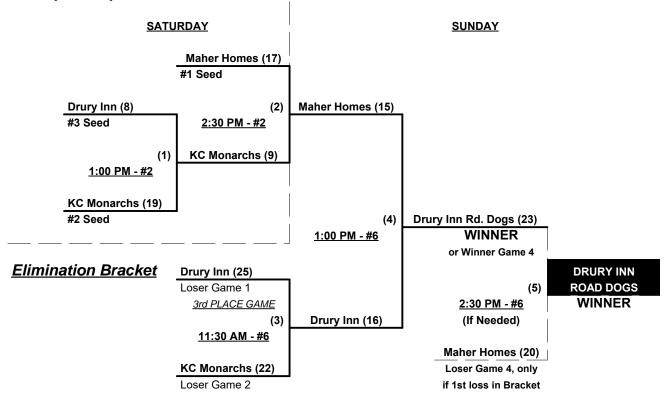

per team per game, Outs

**<u>NOTE</u>** SSUSA Official Rulebook §9.5 (Retrieving Home Run Balls) will be strictly enforced.

Pitch Count - All batters start with 1-1 pitch count (WITH courtesy foul) per SSUSA Rulebook §6.2

Run Rules - 5 runs per  $\frac{1}{2}$  inning at bat (except open inning)

Time Limits - RR = 65 + open inn. • Bracket = 70 + open inn. • Championship game(s) = 7 innings full

Tie Breakers - Head to head (in full RR only), least runs allowed, run differential, coin toss

#### Schedule Subject to Change at Discretion of Tournament and Field Directors



Rogers, Arkansas

July 12 - 14, 2019

#### Men's 50+ Major Division • 6 Teams

Rev. 06/29/2019





Rogers, Arkansas July 12 - 14, 2019

Rev. 07/11/2019

### Men's 50+ AAA Division • 3 Teams

### Championship Bracket





# SSUSA's Midwest Championships 2019 Rogers, Arkansas July 12 - 14, 2019

Rev. 06/29/2019

### Men's 55+ Gold Division • 6 Teams

| <u>Win</u> Loss | <u>55-Major</u>               | <u>Win</u> | <u>Loss</u> |   |   |
|-----------------|-------------------------------|------------|-------------|---|---|
| 0 (1) 2 (0) 1   | 50 Caliber Plus-St Louis (MO) | 0          | 2 (1)       | 4 | Α |
| 2 (1) 0 2       | Pope Transport (WI)           | 1 (0)      | 1 (1)       | 5 | K |
| 1 (0) 1 (1) 3   | Rock N Legends 9 (TX)         | 2 (1)      | 0           | 6 | 0 |

<u>55-AAA</u> Mer. Mortgage Pro's (OK)

KC Renegades 55's (KS)

6 Omaha Silver Bullets (NE)

# Friday • July 12, 2019 • Rogers Regional Softball Complex • Rogers

Field address ► 2150 N. Dixieland Rd. - Rogers, AR 72756

| Time