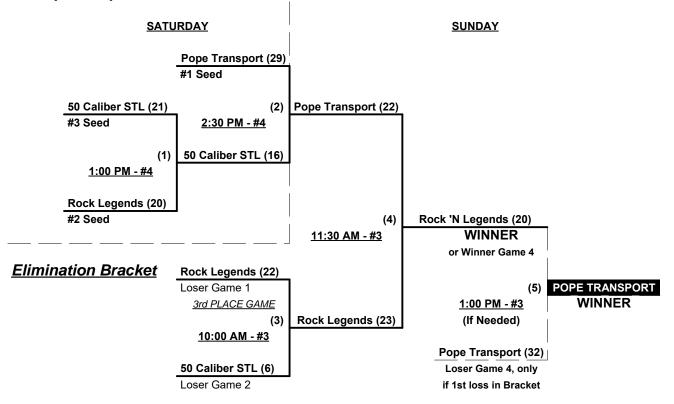

team per game, Outs AAA = 3 per team per game, Outs

 $\underline{\textbf{NOTE}} \hspace{0.1 cm} \text{SSUSA Official Rulebook } \$9.5 \hspace{0.1 cm} (\text{Retrieving Home Run Balls}) \hspace{0.1 cm} \text{will be strictly enforced}.$ 

Pitch Count - All batters start with 1-1 pitch count (WITH courtesy foul) per SSUSA Rulebook §6.2

Run Rules - 5 runs per 1/2 inning at bat (except open inning)

Time Limits - RR = 65 + open inn. • Bracket = 70 + open inn. • Championship game(s) = 7 innings full Tie Breakers - Head to head (in full RR only), least runs allowed, run differential, coin toss

### Schedule Subject to Change at Discretion of Tournament and Field Directors



Rogers, Arkansas July 12 - 14, 2019

Rev. 06/29/2019

### Men's 55+ Major Division • 3 Teams

### Championship Bracket





Rogers, Arkansas July 12 - 14, 2019

Rev. 06/29/2019

### Men's 55+ AAA Division • 3 Teams

### **Championship Bracket**