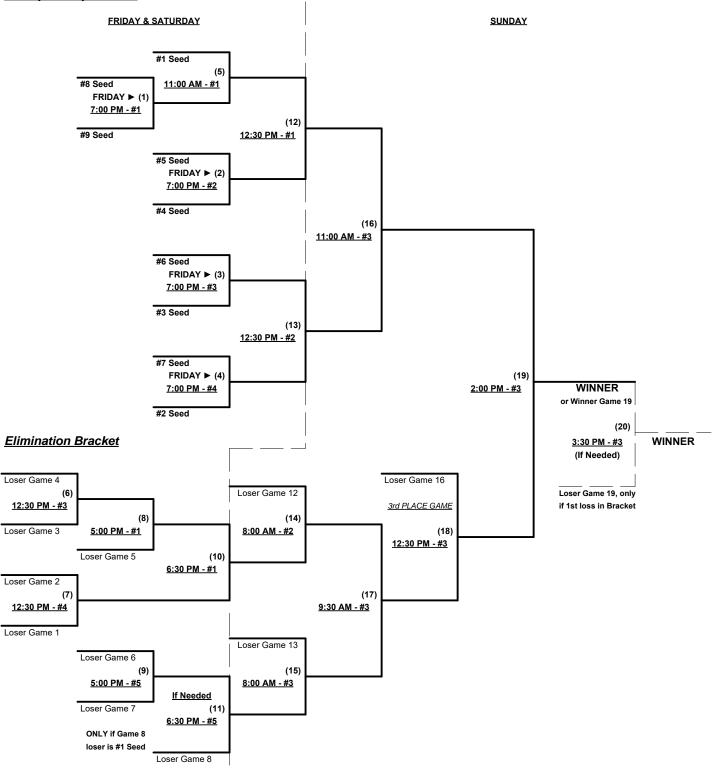

### Seeding for 55-Major Three-game-guarantee bracket commencing FRIDAY evening - See bracket for details

Format: Two (2) game Round Robin to seed 55-Major Three-game-guarantee bracket

Home Runs - Major = 6 per team per game, Outs

Time Limits - RR = 65 + open inn. • Bracket = 70 + open inn. • Championship game(s) = 7 innings full

Tie Breakers - Head to head (in full RR only), least runs allowed, run differential, coin toss

#### Championship Bracket

Rev. 07/18/2019