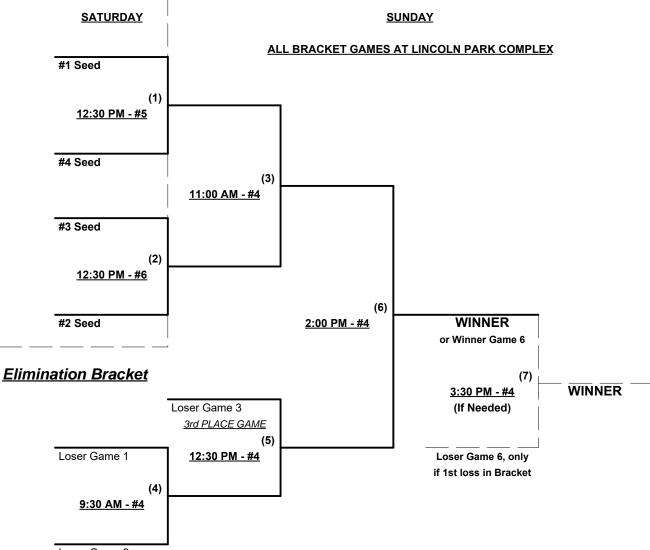

Seeding for 55-AAA Double Elimination bracket commencing Saturday afternoon • See bracket for details

Format: Full (3-game) Round Robin to seed 55-AAA Double Elimination bracket

Home Runs - AAA = 3 per team per game, Outs

Time Limits -  $RR = 65 + open inn. \cdot Bracket = 70 + open inn. \cdot Championship game(s) = 7 innings full Tie Breakers - Head to head (in full RR only), least runs allowed, run differential, coin toss$ 

### Championship Bracket

Loser Game 2