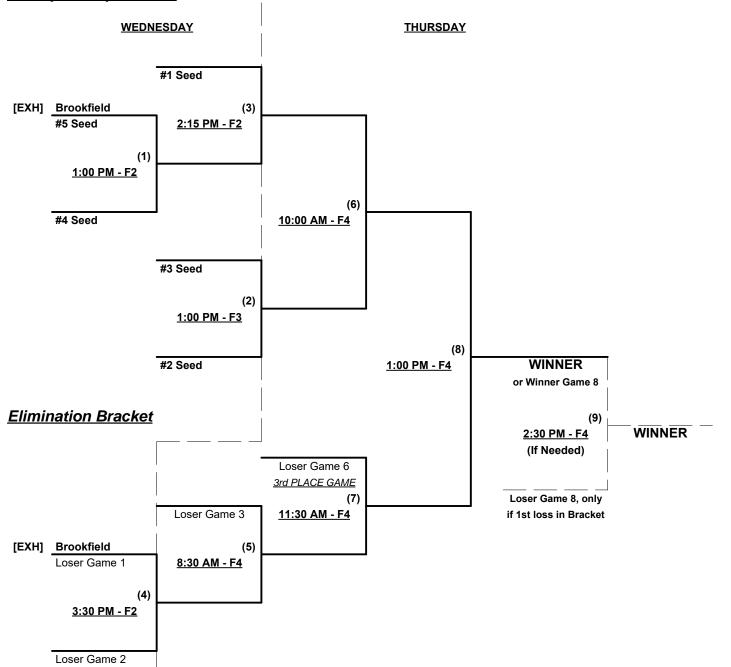

SUSA Official Rulebook §9.5 (Retrieving Home Run Balls) will be strictly enforced. Pitch Count - All batters start with 0-0 count per SSUSA Rulebook §6.2 (Pitch Count) Time Limits - RR = 65 + open inn. • Bracket = 70 + open inn. • Championship game(s) = 7 innings full Tie Breakers - Head to head (in full RR only), least runs allowed, run differential, coin toss

#### Schedule Subject to Change at Discretion of Tournament and Field Directors



## Top Gun's Bullhead City Qualifier 2019 Bullhead City, Arizona

Januuary 15 - 17, 2019

Rev. 01/15/2019

### Men's 70+ Platinum Division • 3 Teams

#### Championship Bracket





# Top Gun's Bullhead City Qualifier 2019

Bullhead City, Arizona Januuary 15 - 17, 2019

Rev. 01/15/2019

### Men's 70+ AAA Division • 5 Teams

#### Championship Bracket