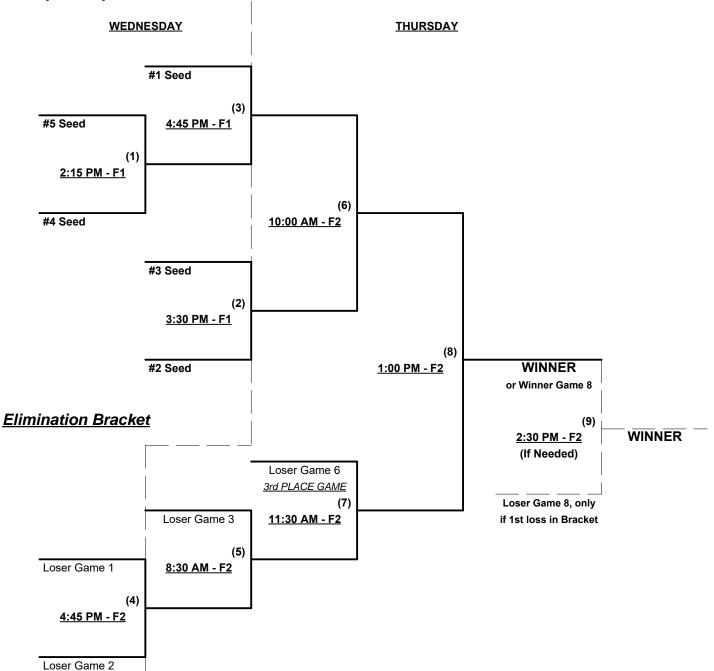

in game

 AAA = 3 per team per game, Outs
 AA = 1 per team per game, Outs

 NOTE
 SSUSA Official Rulebook §9.5 (Retrieving Home Run Balls) will be strictly enforced.

 Pitch Count All batters start with 0-0 count per SSUSA Rulebook §6.2 (Pitch Count)

Run Rules - Five (5) runs per <sup>1</sup>/<sub>2</sub> inning at bat (except open inning)

Time Limits - RR = 65 + open inn. • Bracket = 70 + open inn. • Championship game(s) = 7 innings full

Tie Breakers - Head to head (in full RR only), least runs allowed, run differential, coin toss

#### Schedule Subject to Change at Discretion of Tournament and Field Directors



# Top Gun's Bullhead City Qualifier 2019

Bullhead City, Arizona Januuary 15 - 17, 2019

Rev. 01/15/2019

### Men's 65+ Silver Division • 5 Teams

#### Championship Bracket





Win Loss

# Top Gun's Bullhead City Qualifier 2019 Bullhead City, Arizona Januuary 15 - 17, 2019

Rev. 01/15/2019

### Men's 70+ Gold Division • 8 Teams

70-Platinum

1 R&R 70's (CA)

2 Game On (CA)3 Sidewinders 70 (AZ)

<u>Win</u> <u>Loss</u>

<u>70-AAA</u>

Brookfield - Exh. (AZ)

5 Doughboys (NV)6 Southern California Crush

7 Tequila All Stars (CA)

8 Top Gun Patriots (CA)

# Tuesday • January 15, 2019 • Rotary Park Softball Complex • Bullhead City

Field address ► 2315 Balboa Drive • Bullhead City, AZ 86442

4

| Time    | # | Runs | Team Name      | Field | # | Runs | Team Name              |
|---------|---|------|----------------|-------|---|------|------------------------|
| 8:30 AM | 5 |      | Doughboys (NV) | 1     | 7 |      | Tequila All Stars (CA) |
| 8:30 AM | 1 | §    |