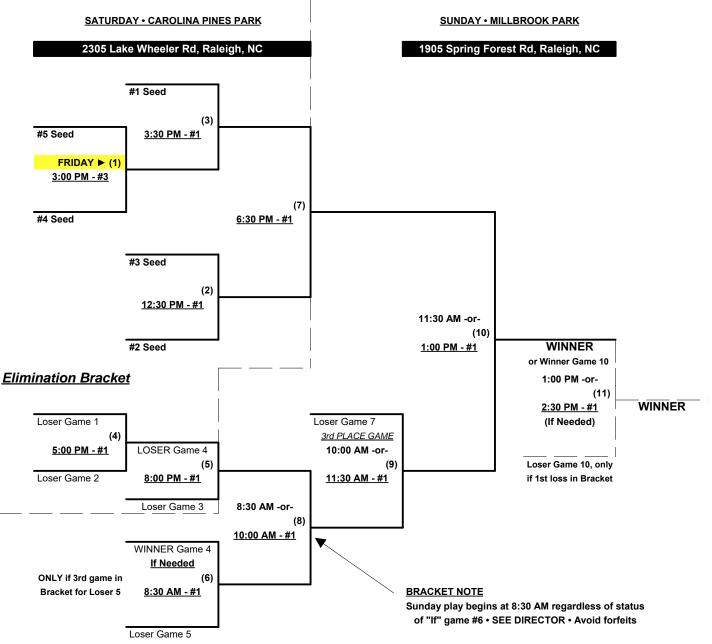

#### Seeding for Double Elimination Brackets commencing Wednesday afternoon • See Brackets for details

Format: Mixed (3-game) Round Robin to seed Championship brackets

Teams #1-3 play Double Elimination bracket for 65/70-Gold Championship • INTERNAL SEEDING **NOTE** Team #3 must WIN to earn 1st Place awards and 2020 T.O.C. bid in 70-Major

- If Team #3 wins, Runner-up earns 2020 T.O.C. bid in 65-AAA ONE AWARDS SET
- Teams #4-7 play Double Elimination bracket for 65/70/75-Silver Championship
- **NOTE** Teams #3 & #7 must WIN to earn 1st Place awards and 2020 T.O.C. bid in their division Top finishing 70-AAA earns 2020 T.O.C. bid in 70-AAA • ONE AWARDS SET
- Home Runs Home Run rule of LOWER rated team in game
  - AAA Rule = 3 per team per game, Outs AA Rule = 1 per team per game, Outs **NOTE** SSUSA Official Rulebook §9.5 (Retrieving Home Run Balls) will be strictly enforced.
- Pitch Count Batters start with "0-0" count per SSUSA 2019 Rulebook §6.2 (Pitch Count)
- Time Limits RR = 65 + open inn. Bracket = 70 + open inn. Championship game(s) = 7 innings full

Tie Breakers - Head to head (in full RR only), least runs allowed, run differential, coin toss

SSUSA's Atlantic Coast Championships 2019 Raleigh, North Carolina

May 14 - 16, 2019

Rev. 05/08/2019