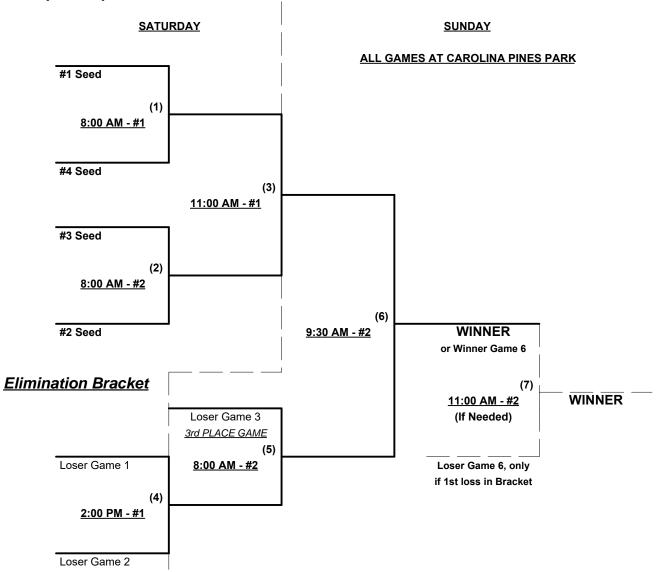

Seeding for 60-AAA Double Elimination bracket commencing Saturday morning • See bracket for details

Format: Full (3-game) Round Robin to seed 60-AAA Double Elimination bracket

Home Runs - AAA Rule = 3 per team per game, Outs