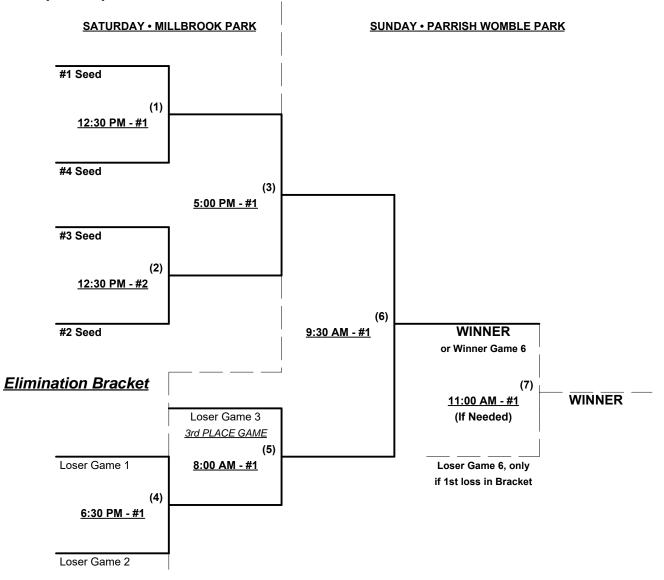

#### Men's 50+ Major Division • 5 Teams

Rev. 05/08/2019

Time Limits - RR = 65 + open inn. • Bracket = 70 + open inn. • Championship game(s) = 7 innings full

Tie Breakers - Head to head (in full RR only), least runs allowed, run differential, coin toss

Rev. 05/08/2019