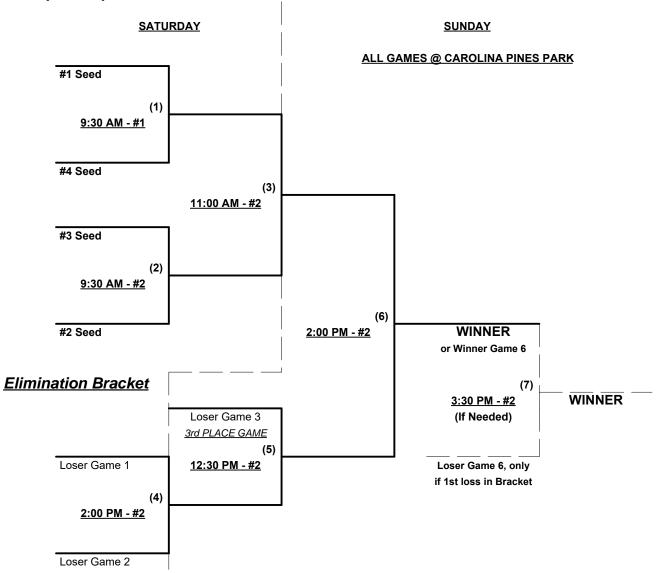

§ Teams #1-4 GIVE 5-Run equalizer and are HOME vs. Teams #5-7

Seeding for Double Elimination Brackets commencing Saturday afternoon • See Brackets for details

Format: Mixed (3-game) Round Robin to seed Championship brackets

Teams #1-4 play Double Elimination bracket for 40-Major Championship

Teams #5-7 play Double Elimination bracket for 40-AAA Championship • INTERNAL SEEDING

Home Runs - Home Run rule of LOWER rated team in game

Time Limits - RR = 65 + open inn. • Bracket = 70 + open inn. • Championship game(s) = 7 innings full

Tie Breakers - Head to head (in full RR only), least runs allowed, run differential, coin toss

Rev. 05/08/2019