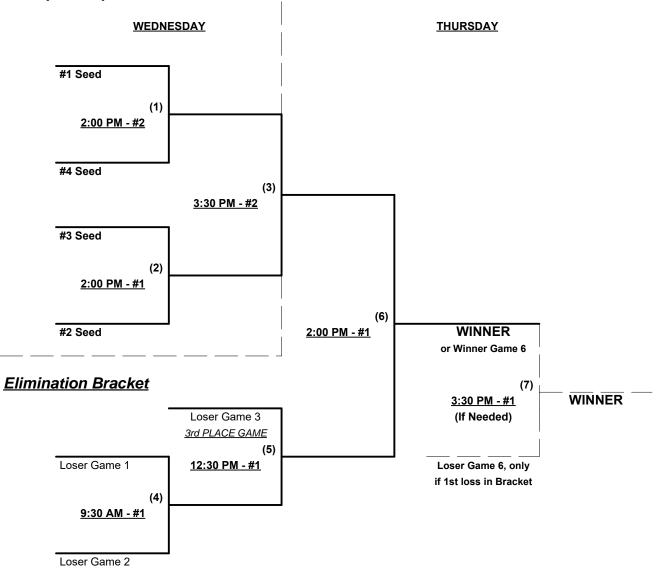

§ Teams #1-4 GIVE 5-Run equalizer and are HOME vs. Teams #5-7

Seeding for Double Elimination Brackets commencing Saturday afternoon • See Brackets for details

Format: Mixed (3-game) Round Robin to seed Championship brackets

Teams #1-4 play Double Elimination bracket for 40-Major Championship

Teams #5-7 play Double Elimination bracket for 40-AAA Championship • INTERNAL SEEDING

Home Runs - Home Run rule of LOWER rated team in game