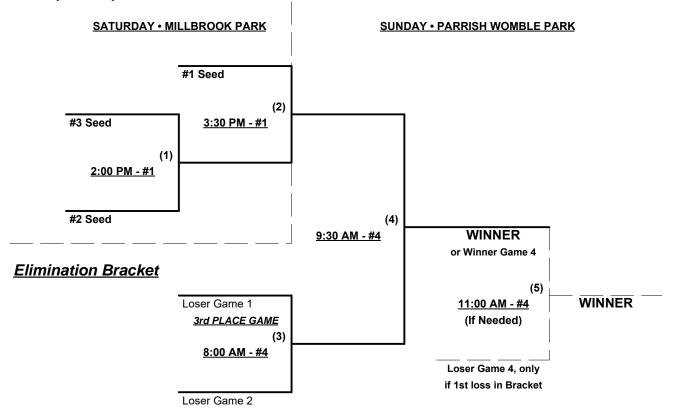

## Men's 50+ AAA Division • 5 Teams

Rev. 05/08/2019

Time Limits - RR = 65 + open inn. • Bracket = 70 + open inn. • Championship game(s) = 7 innings full

Tie Breakers - Head to head (in full RR only), least runs allowed, run differential, coin toss

Rev. 05/08/2019