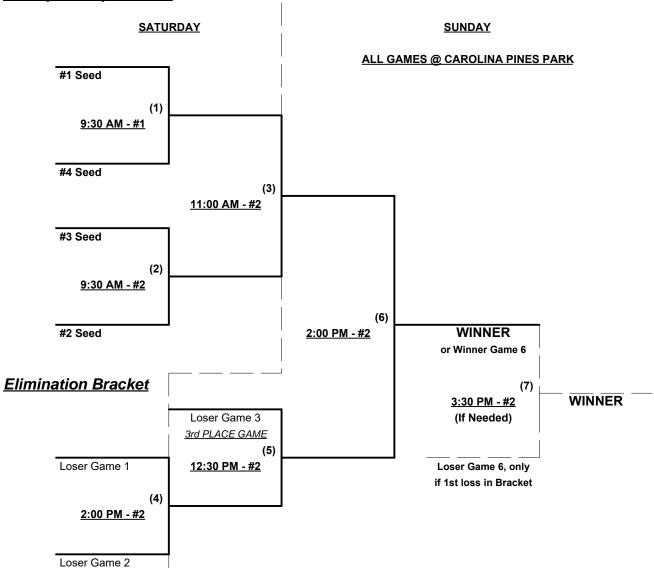

cing Saturday morning • See bracket for details

Format: Full (3-game) Round Robin to seed 60-AAA Double Elimination bracket

Home Runs - AAA Rule = 3 per team per game, Outs

NOTE SSUSA Official Rulebook §9.5 (Retrieving Home Run Balls) will be strictly enforced.

Pitch Count - Batters start with "1-1" count (WITH waste foul) per SSUSA 2019 Rulebook §6.2 (Pitch Count)

Run Rules - Five (5) runs per ½ inning at bat (except open inning)

Time Limits - RR = 65 + open inn. • Bracket = 70 + open inn. • Championship game(s) = 7 innings full

Tie Breakers - Head to head (in full RR only), least runs allowed, run differential, coin toss

Schedule Subject to Change at Discretion of Tournament and Field Directors



Rev. 05/08/2019

#### Men's 60+ AAA Division • 4 Teams

#### Championship Bracket