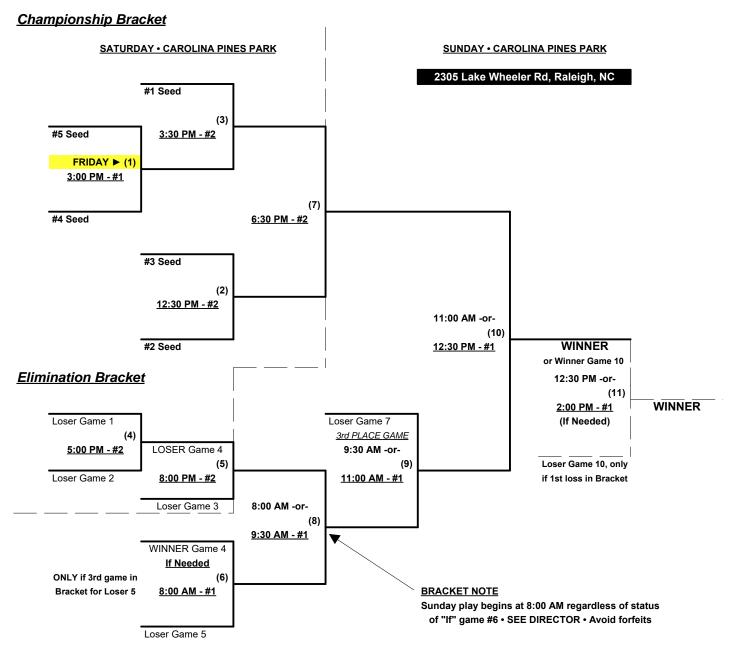

### Men's 50+ AAA Division • 5 Teams

| <u>Win</u> | <u>Loss</u> |                              | <u>Win</u> | <u>Loss</u> |   |                        |
|------------|-------------|------------------------------|------------|-------------|---|------------------------|
|            | ·           | 1 Bond 124/RDD (CT)          |            | 1           | 4 | Live! Casino 50's (MD) |
|            |             | 2 Carolina Legends (NC)      |            |             | 5 | RVA Softball (VA)      |
|            | T :         | 3 High Street Bucs 50's (MD) |            |             | • |                        |

Seeding for 50-AAA Three-game-guarantee bracket commencing FRIDAY afternoon • See bracket for details

Format: Two (2) Game Round Robin to seed 50-AAA Division Three-Game-Guarantee Bracket

Home Runs - AAA Rule = 3 per team per game, Outs

Time Limits - RR = 65 + open inn. • Bracket = 70 + open inn. • Championship game(s) = 7 innings full

Tie Breakers - Head to head (in full RR only), least runs allowed, run differential, coin toss

Schedule Subject to Change at Discretion of Tournament and Field Directors