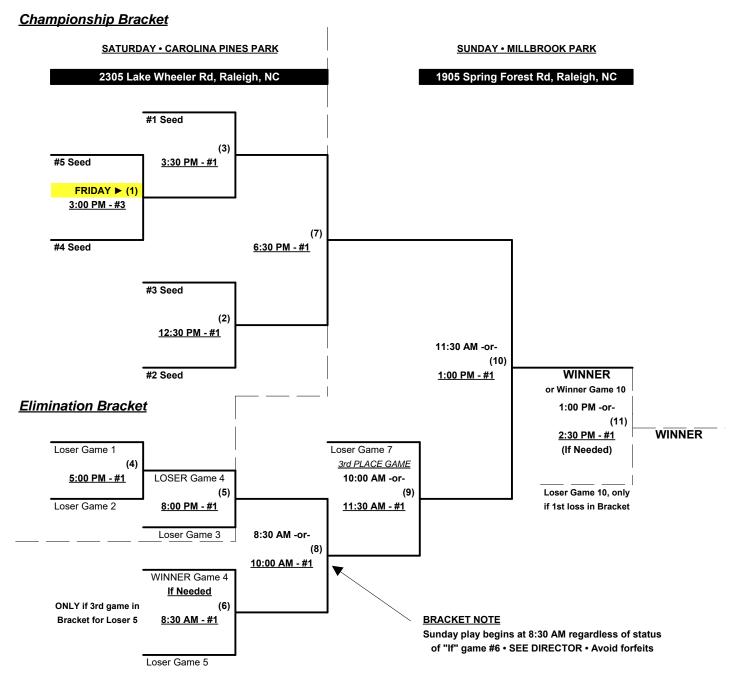

### Men's 50+ Major Division • 5 Teams

| <u>Win</u> | <u>Loss</u> |   |                             | <u>Win</u> | <u>Loss</u> |   |                         |
|------------|-------------|---|-----------------------------|------------|-------------|---|-------------------------|
|            | 1           | 1 | Big Bottom Brew/Evolve (PA) |            |             | 4 | RV Carey's/Walkoff (MD) |
|            |             | 2 | Covello Sanitation (CT)     |            |             | 5 | Team 757 (VA)           |
| •          |             | 3 | Deluxe Bakery (NJ)          |            |             |   |                         |

Seeding for 50-Major Three-game-guarantee bracket commencing FRIDAY afternoon • See bracket for details

Format: Two (2) Game Round Robin to seed 50-Major Division Three-Game-Guarantee Bracket

Home Runs - Major Rule = 6 per team per game, Outs

Time Limits - RR = 65 + open inn. • Bracket = 70 + open inn. • Championship game(s) = 7 innings full

Tie Breakers - Head to head (in full RR only), least runs allowed, run differential, coin toss

Schedule Subject to Change at Discretion of Tournament and Field Directors