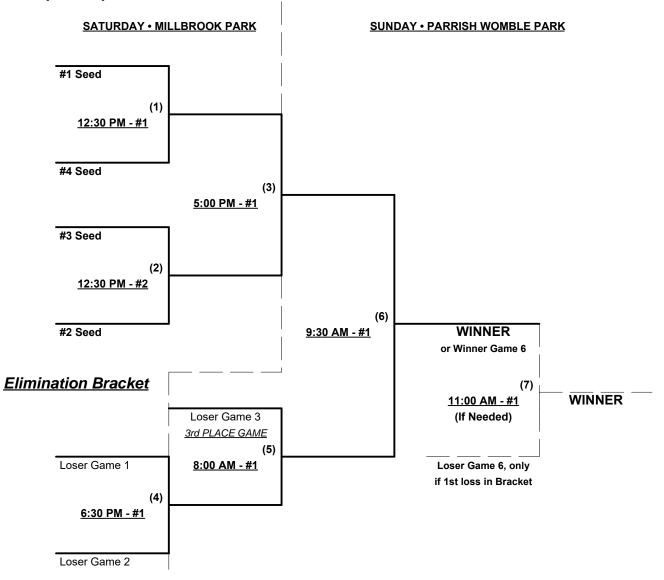

Home Run rule of LOWER rated team in game

 Major Rule = 8 per team per game, Outs
 AAA Rule = 6 per team per game, Outs

 NOTE
 SSUSA Official Rulebook §9.5 (Retrieving Home Run Balls) will be strictly enforced.

 Pitch Count Batters start with "1-1" count (WITH waste foul) per SSUSA 2019 Rulebook §6.2 (Pitch Count)

Time Limits - RR = 65 + open inn. • Bracket = 70 + open inn. • Championship game(s) = 7 innings full

Tie Breakers - Head to head (in full RR only), least runs allowed, run differential, coin toss

#### Schedule Subject to Change at Discretion of Tournament and Field Directors



## SSUSA's Atlantic Coast Championships 2019 Raleigh and Holly Springs, North Carolina May 17 - 19, 2019

Rev. 05/08/2019

### Men's 40+ Masters Major Division • 4 Teams

#### Championship Bracket





## SSUSA's Atlantic Coast Championships 2019 Raleigh and Holly Springs, North Carolina May 17 - 19, 2019

Rev. 05/08/2019

Men's 40+ Masters AAA Division • 3 Teams

#### Championship Bracket