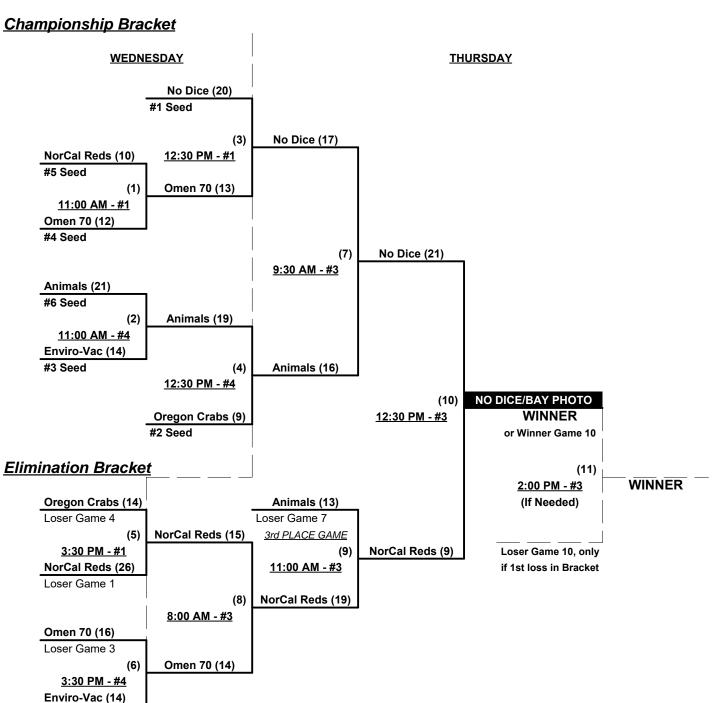

## Men's 65/70+ Platinum Division • 6 Teams

Rev. 07/23/2018

## Championship Bracket

Rev. 07/23/2018