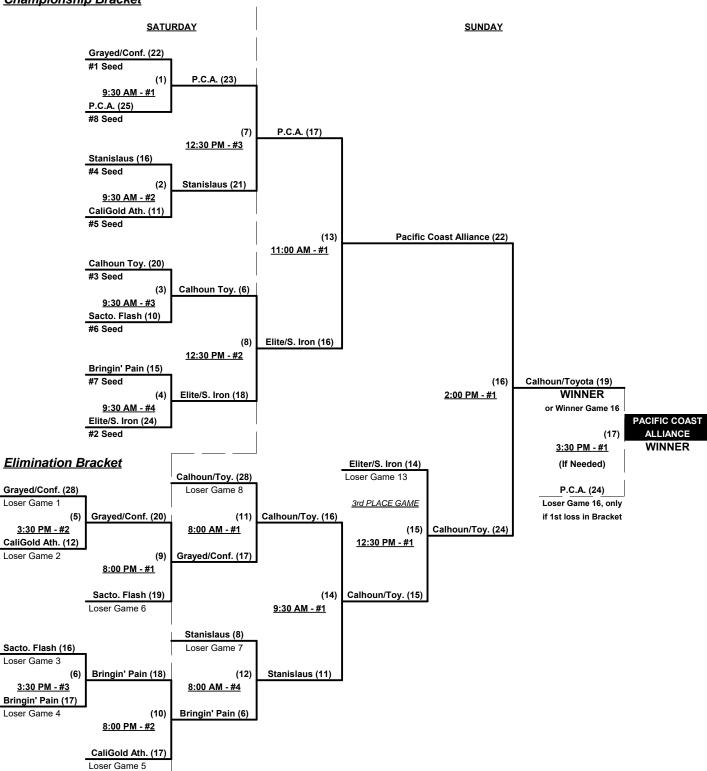

## Championship Bracket

Rev. 07/23/2018

Format: Mixed (3-game) Round Robin to seed Double Elimination championship brackets

Teams #1-3 play Double Elimination bracket for 75-Major+ Championship • INTERNAL SEEDING

Teams #4-6 play Double Elimination bracket for 75-Major Championship

Teams #7-9 play Double Elimination bracket for 75/80-AAA Championship • INTERNAL SEEDING

**NOTE** Team #7 is 75-AAA Western champion and earns bid to USA National Game in Las Vegas Team #7 receives 1st Place Team Award and must win bracket for individual awards

Town 00 AAA in Mantage Notice of Champing and a superfact of mandada awa

Top 80-AAA is Western National Champion and earns 1st Place Awards

Run Rules - 5 runs per ½ inning at bat (except open inning) Home Runs - Open