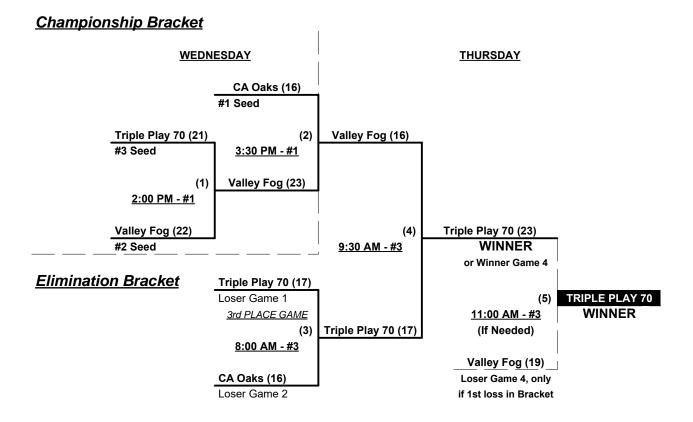

### Men's 70+ Division • 9 Teams

|   | <u>Win</u> | Loss |   |                               | <u>Win</u> | Loss |   |                          |
|---|------------|------|---|-------------------------------|------------|------|---|--------------------------|
|   | 2          | 1    | 1 | Game On (CA)                  | 1          | 2    | 6 | Sacto. Islanders 70 (CA) |
| • | 2          | 0    | 2 | NorCal STIXX 70 (CA)          | 2          | 1    | 7 | California Oaks 70       |
| • | 2          | 1    | 3 | Lincoln Hills Coyotes 70 (CA) | 0          | 3    | 8 | Triple Play 70 (CA)      |
| • | 2          | 1    | 4 | Please Don't Bug Me (CA)      | 2          | 1    | 9 | Valley Fog (CA)          |
| • | 0          | 3    | 5 | Sacramento Buds (CA)          |            |      | , |                          |

### Tuesday • July 31, 2018 • Sacramento Softball Complex • Sacramento

Field address ► 3450 Longview Dr. - Sacramento, CA 95821

| Time     | #                                                                                  | Runs | Team Name                     | Field | # | Runs | Team Name                     |  |  |  |  |
|----------|------------------------------------------------------------------------------------|------|-------------------------------|-------|---|------|-------------------------------|--|--|--|--|
|          | WESTERN NATIONAL CHAMPIONSHIPS 2018 • OPENING CEREMONIES & HALL OF FAME • 12:00 PM |      |                               |       |   |      |                               |  |  |  |  |
| 12:30 PM | 1                                                                                  | 16   | § Game On (CA)                | 1     | 3 | 23   | Lincoln Hills Coyotes 70 (CA) |  |  |  |  |
| 12:30 PM | 5                                                                                  | 11   | § Sacramento Buds (CA)        | 2     | 9 | 18   | Valley Fog (CA)               |  |  |  |  |
| 12:30 PM | 8                                                                                  | 9    | Triple Play 70 (CA)           | 3     | 7 | 13   | California Oaks 70            |  |  |  |  |
| 2:00 PM  | 3                                                                                  | 11   | Lincoln Hills Coyotes 70 (CA) | 1     | 5 | 10   | Sacramento Buds (CA)          |  |  |  |  |
| 2:00 PM  | 9                                                                                  | 14   | Valley Fog (CA)               | 2     | 8 | 7    | Triple Play 70 (CA)           |  |  |  |  |
| 2:00 PM  | 7                                                                                  | 19   | California Oaks 70            | 3     | 4 | 20   | § Please Don't Bug Me (CA)    |  |  |  |  |
| 2:00 PM  | 2                                                                                  | 16   | § NorCal STIXX 70 (CA)        | 4     | 6 | 12   | Sacto. Islanders 70 (CA)      |  |  |  |  |
| 3:30 PM  | 6                                                                                  | 13   | Sacto. Islanders 70 (CA)      | 1     | 1 | 14   | § Game On (CA)                |  |  |  |  |
| 3:30 PM  | 4                                                                                  | 14   | Please Don't Bug Me (CA)      | 4     | 2 | 15   | § NorCal STIXX 70 (CA)        |  |  |  |  |

## Wednesday • August 1, 2018 • Sacramento Softball Complex • Sacramento

| Time     | # | Runs | Team Name                       | Field | # | Runs | Team Name                     |
|----------|---|------|---------------------------------|-------|---|------|-------------------------------|
| 8:00 AM  | 4 | 9    | Please Don't Bug Me (CA)        | 4     | 3 | 5    | Lincoln Hills Coyotes 70 (CA) |
| 9:30 AM  | 1 | 15   | § Game On (CA)                  | 3     | 5 | 5    | Sacramento Buds (CA)          |
| 9:30 AM  | 3 | No   | ¶ Lincoln Hills Coyotes 70 (CA) | 4     | 2 | Game | § NorCal STIXX 70 (CA)        |
| 11:00 AM | 8 | 7    | Triple Play 70 (CA)             | 1     | 6 | 10   | § Sacto. Islanders 70 (CA)    |
| 11:00 AM | 7 | 21   | California Oaks 70              | 4     | 9 | 10   | Valley Fog (CA)               |

§ Team noted GIVES 5-Run equalizer and is HOME team in stated game

¶ "Exhibition" for Team #3 (ONLY) • Does NOT count in Round Robin standings

#### Seeding for 70-AAA and 70-AA Double Elimination brackets commencing Wednesday afternoon • See brackets

Format: Mixed (3-game) Round Robin to seed 70-AAA and 70-AA Double Elimination brackets

Teams #1-2 play Best 2 of 3 Series for 70-Major Championship

Teams #3-6 play Double Elimination bracket for 70-AAA Championship

Teams #7-9 play Double Elimination bracket for 70-AA Championship • INTERNAL SEEDING

Home Runs - Home Run rule of LOWER rated team in game Major = 6 • AAA = 3 • AA = 1 / game, Outs