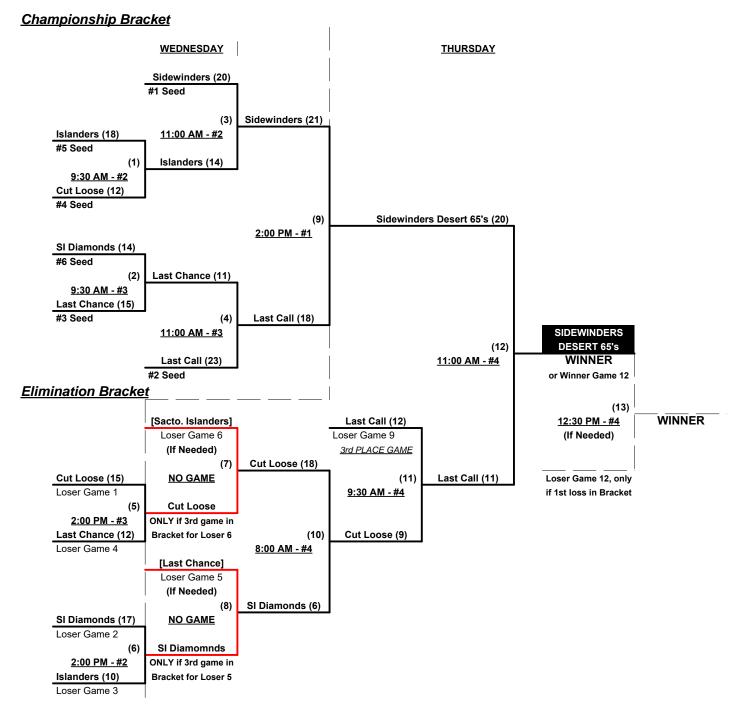

## Men's 65+ AAA Division • 6 Teams

|   | <u>Win</u> | Loss |   |                       | <u>Win</u> | Loss |   |                            |
|---|------------|------|---|-----------------------|------------|------|---|----------------------------|
|   | 1          | 1    | 1 | Cut Loose 65's (CA)   | 0          | 2    | 4 | Sacto. Islanders 65 (CA)   |
| _ | 2          | 0    | 2 | Last Call 65 (NV)     | 0          | 2    | 5 | S. Iron Diamonds 65 (CO)   |
| _ | 1          | 1    | 3 | Last Chance 65's (CA) | 2          | 0    | 6 | Sidewinders Desert 65 (AZ) |

#### Men's 65+ AAA Division • 6 Teams

Rev. 07/23/2018