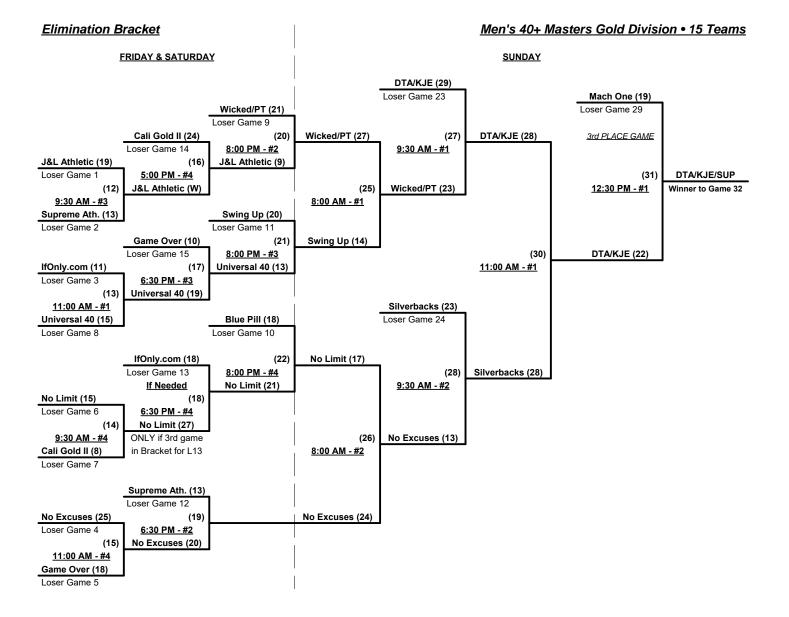

in Las Vegas

Team #16 receives 1st Place Team Award and must win bracket for individual awards

Home Runs - Home Run rule of LOWER rated team in game [Ma

[Mach One 40's = AAA]

Major = 8 per Team per Game, Outs

AAA = 6 per Team per Game, Outs

NOTE SSUSA Official Rulebook §9.5 (Retrieving Home Run Balls) will be strictly enforced.

Run Rules - 5 runs per ½ inning at bat (except open inning)

Pitch Count - All batters start with "1-1" count (NO waste foul) per SSUSA Rulebook §6.2 (Pitch Count) Time Limits - RR = 65 + open inn. • Bracket = 70 + open inn. • Championship game(s) = 7 innings full

Tie Breakers - Head to head (in full RR only), least runs allowed, run differential, coin toss



Rev. 07/26/2018

#### Men's 40+ Masters Gold Division • 15 Teams

#### **Championship Bracket**







Rev. 07/23/2018

## Men's 50+ Platinum Division • 14 Teams

| <u>Win</u> | Loss  |   |                             | <u>Win</u> | Loss |    |                           |
|------------|-------|---|-----------------------------|------------|------|----|---------------------------|
| 2 (0)      | 0 (1) | 1 | Crush 50's (CA)             | 1          | 1    | 8  | Juiced Up Athletics (CA)  |
| 0 (1)      | 2 (1) | 2 | JU Ent/AfterShock (CA)      | 1          | 1    | 9  | KM Sportz (CA)            |
| 1 (1)      | 1 (0) | 3 | NW Softball/Worth (WA)      | 2          | 0    | 10 | L.A.F. 50 (CA)            |
| 2          | 0     | 4 | Bad Seed 50's (CA)          | 0          | 2    | 11 | North Valley Seniors (CA) |
| 1          | 1     | 5 | Battle Born Nevada          | 0          | 2    |