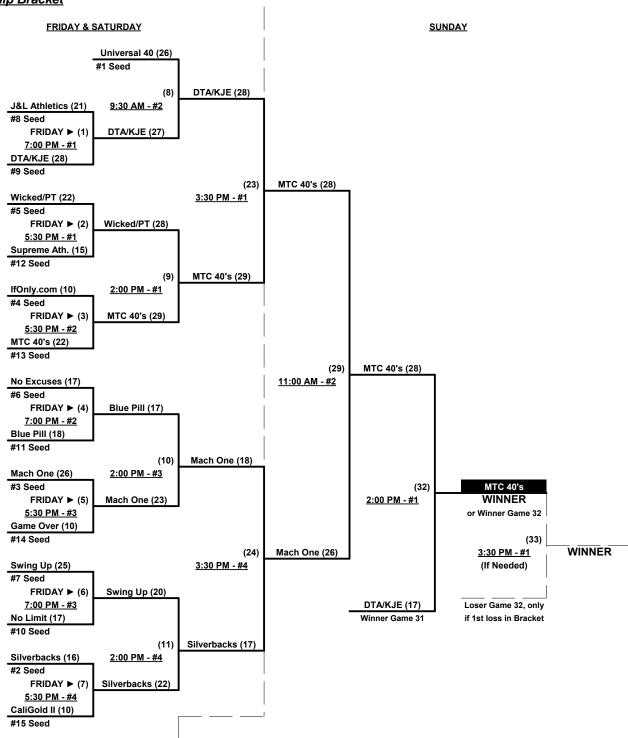

e in Las Vegas

Team #16 receives 1st Place Team Award and must win bracket for individual awards

Home Runs - Home Run rule of LOWER rated team in game [Ma

[Mach One 40's = AAA]

Major = 8 per Team per Game, Outs

AAA = 6 per Team per Game, Outs

NOTE SSUSA Official Rulebook §9.5 (Retrieving Home Run Balls) will be strictly enforced.

Run Rules - 5 runs per ½ inning at bat (except open inning)

Pitch Count - All batters start with "1-1" count (NO waste foul) per SSUSA Rulebook §6.2 (Pitch Count) Time Limits - RR = 65 + open inn. • Bracket = 70 + open inn. • Championship game(s) = 7 innings full

Tie Breakers - Head to head (in full RR only), least runs allowed, run differential, coin toss



Rev. 07/26/2018

#### Men's 40+ Masters Gold Division • 15 Teams

#### **Championship Bracket**







Rev. 07/23/2018

## Men's 50+ Platinum Division • 14 Teams

| <u>Win</u> | Loss  |   |                             | <u>Win</u> | Loss |    |                           |
|------------|-------|---|-----------------------------|------------|------|----|---------------------------|
| 2 (0)      | 0 (1) | 1 | Crush 50's (CA)             | 1          | 1    | 8  | Juiced Up Athletics (CA)  |
| 0 (1)      | 2 (1) | 2 | JU Ent/AfterShock (CA)      | 1          | 1    | 9  | KM Sportz (CA)            |
| 1 (1)      | 1 (0) | 3 | NW Softball/Worth (WA)      | 2          | 0    | 10 | L.A.F. 50 (CA)            |
| 2          | 0     | 4 | Bad Seed 50's (CA)          | 0          | 2    | 11 | North Valley Seniors (CA) |
| 1          | 1     | 5 | Battle Born Nevada          | 0          | 2