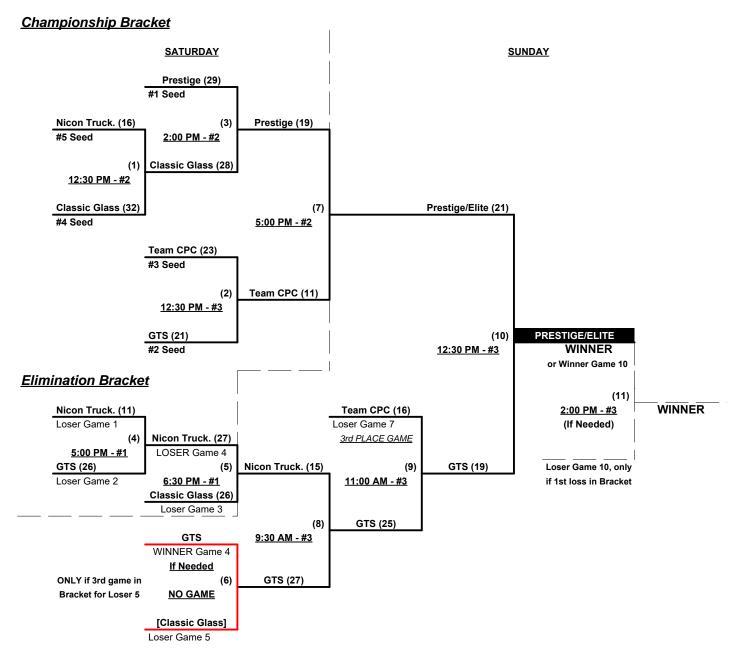

for 40-Major+ Three-game-guarantee bracket commencing Saturday • See Bracket for details

Format: Two (2) game Round Robin to seed 40-Major+ Three-game-guarantee bracket

Home Runs - Major+ = 10 per team per game, Outs

NOTE SSUSA Official Rulebook §9.5 (Retrieving Home Run Balls) will be strictly enforced.

Pitch Count - All batters start with 1-1 count (NO waste foul) per SSUSA Rulebook §6.2 (Pitch Count)

Run Rules - 7 runs per ½ inning at bat (except open inning)

Mercy Rule - Fifteen (15) runs after five (5) innings

Time Limits - RR = 65 + open inn. • Bracket = 70 + open inn. • Championship game(s) = 7 innings full

Tie Breakers - Head to head (in full RR only), least runs allowed, run differential, coin toss



Rev. 07/26/2018

#### Men's 40+ Masters Major Plus Division • 5 Teams





Rev. 07/26/2018

## Men's 40+ Masters Gold Division • 15 Teams

| <u>Win</u> | <u>Loss</u> |   |                      | <u>Win</u> | <u>Loss</u> |    |                            |
|------------|-------------|---|----------------------|------------|-------------|----|----------------------------|
| 1          | 1           | 1 | Blue Pill Mafia (AZ) | 1          | 1           | 9  | No Limit/Fay's Sports (CA) |
| 0          | 2           | 2 | Cali Gold II (CA)    | •          | •           | 10 | Premier Gloves (CA) • OUT  |
| 1          | 1           | 3 | DTA/KJE/SUP (CA)     | 2          | 0           | 11 | Silverbacks 40 (CA)        |
| 0          | 2           | 4 | Game Over (CA)       | 1          | 1           | 12 | Supreme Athletics 40 (CA)  |
| 1          | 1           | 5