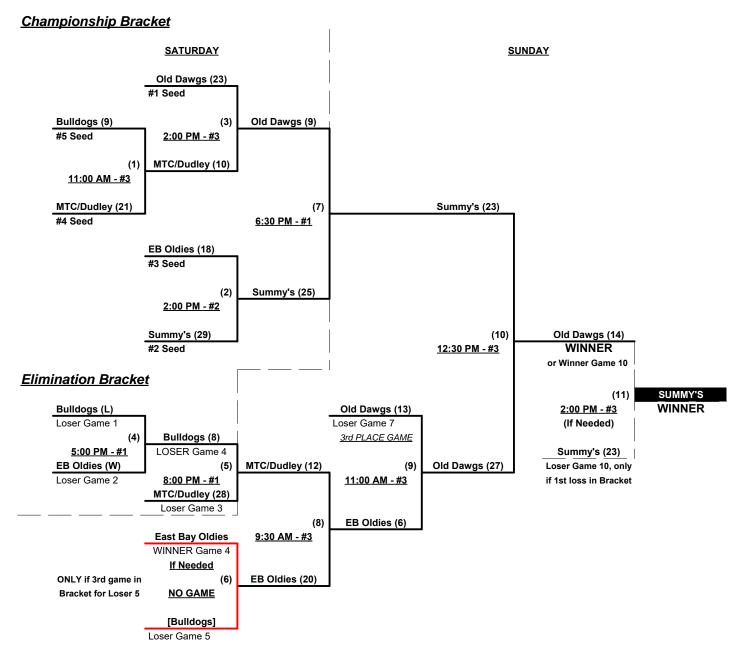

## Men's 60+ Major Plus Division • 5 Teams

|   | <u>Win</u> | <u>Loss</u> |   |                      | <u>Win</u> | <u>Loss</u> |   |                   |
|---|------------|-------------|---|----------------------|------------|-------------|---|-------------------|
|   | 0          | 2           | 1 | Bulldogs 60's (OR)   | 2          | 0           | 4 | Old Dawgs 60 (CA) |
| _ | 1          | 1           | 2 | East Bay Oldies (CA) | 2          | 0           | 5 | Summy's (CA)      |
| _ | 0          | 2           | 3 | MTC 60's/Dudley (CA) |            |             | • |                   |

## Friday • August 3, 2018 • Maidu Regional Park Softball Complex • Roseville

Field address ▶ 1550 Maidu Dr. - Roseville, CA 95661

| Time     | # | Runs  | Team Name                    | Field    | #    | Runs    | Team Name            |
|----------|---|-------|------------------------------|----------|------|---------|----------------------|
| 8:30 AM  | 3 | 14    | MTC 60's/Dudley (CA)         | 2        | 5    | 22      | Summy's (CA)         |
| 8:30 AM  | 1 | 13    | Bulldogs 60's (OR)           | 3        | 4    | 22      | Old Dawgs 60 (CA)    |
| 10:00 AM | 5 | 38    | Summy's (CA)                 | 2        | 2    | 21      | East Bay Oldies (CA) |
| 10:00 AM | 4 | 21    | Old Dawgs 60 (CA)            | 3        | 3    | 18      | MTC 60's/Dudley (CA) |
|          |   | WESTE | RN NATIONAL CHAMPIONSHIPS 20 | 18 • OPE | NING | CEREMON | NIES • 11:30 AM      |
| 12:00 PM | 2 | 29    | East Bay Oldies (CA)         | 2        | 1    | 13      | Bulldogs 60's (OR)   |

#### Seeding for 60-Major+ Three-game-guarantee bracket commencing Saturday morning • See Bracket for details

Format: Two (2) game Round Robin to seed 60-Major+ Three-game-guarantee Bracket

Home Runs - Major+ = 9 per team per game, Outs

### Men's 60+ Major Plus Division • 5 Teams

Rev. 07/23/2018