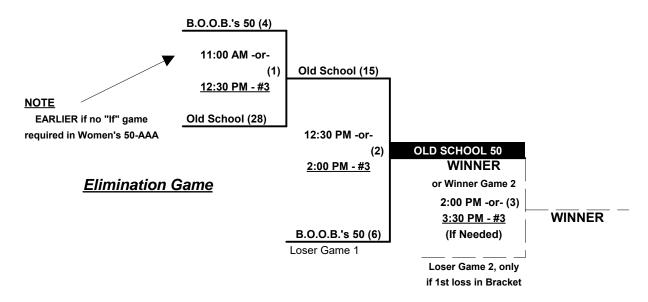

## Women's 50+ Senior Division • 4 Teams

| <u>Win</u> | Loss |   | <u>50-Major</u>    | <u>Win</u> | <u>Loss</u> |   | <u>50-AAA</u>           |
|------------|------|---|--------------------|------------|-------------|---|-------------------------|
| 2          | 1    | 1 | B.O.O.B.'s 50 (CA) | 0          | 3           | 3 | NW Lady Warriors (WA)   |
| 3          | 0    | 2 | Old School (CA)    | 1          | 2           | 4 | OnFire/Afoa Insur. (CA) |

## Saturday • August 4, 2018 • Sacramento Softball Complex • Sacramento

Field address ► 3450 Longview Dr. - Sacramento, CA 95821

| Time    | # | Runs | Team Name               | Field | # | Runs | Team Name               |
|---------|---|------|-------------------------|-------|---|------|-------------------------|
| 2:00 PM | 1 | 7    | B.O.O.B.'s 50 (CA)      | 2     | 2 | 10   | Old School (CA)         |
| 2:00 PM | 4 | 16   | OnFire/Afoa Insur. (CA) | 3     | 3 | 13   | NW Lady Warriors (WA)   |
| 5:00 PM | 4 | 9    | OnFire/Afoa Insur. (CA) | 1 1   | 2 | 11   | § Old School (CA)       |
| 5:00 PM | 3 | 19   | NW Lady Warriors (WA)   | 4     | 1 | 25   | § B.O.O.B.'s 50 (CA)    |
| 6:30 PM | 2 | 25   | § Old School (CA)       | 1 1   | 3 | 6    | NW Lady Warriors (WA)   |
| 6:30 PM | 1 | 19   | § B.O.O.B.'s 50 (CA)    | 4     | 4 | 15   | OnFire/Afoa Insur. (CA) |

§ Teams #1-2 GIVE 5-Run equalizer and are HOME in games vs. Teams #3-4

Format: Full (3-game) "Exhibition" Round Robin prior to Best 2 of 3 Championship Series ON SUNDAY

Teams #1-2 play Best 2 of 3 Series for Women's 50-Major Championship

Teams #3-4 play Best 2 of 3 Series for Women's 50-AAA Championship

Home Runs - Home Run rule of LOWER rated team in game

Major = 6 per Team per Game, Outs AAA = 3 per Team per Game, Outs

NOTE SSUSA Official Rulebook §9.5 (Retrieving Home Run Balls) will be strictly enforced.