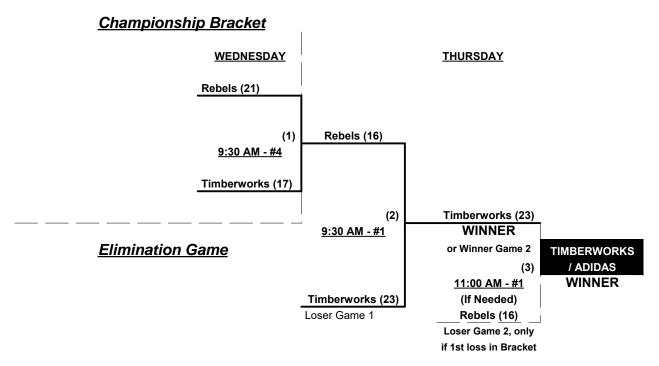

## Men's 65+ Major Plus Division • 2 Teams

NOTE Timberworks/Adidas (CA) GIVES 5-Run OR 11-Defensive-player equalizer and is HOME in all games

Loser Game 2

## Championship Bracket

Rev. 07/23/2018