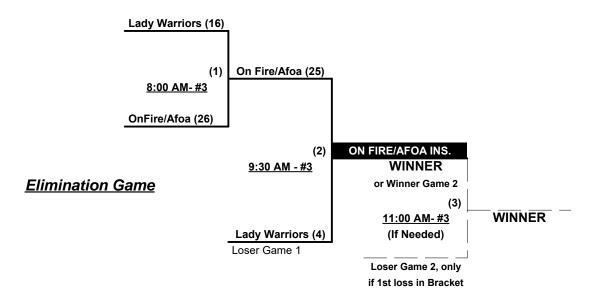

## Women's 50+ Senior Division • 4 Teams

| <u>Win</u> | Loss |   | <u>50-Major</u>    | <u>Win</u> | <u>Loss</u> |   | <u>50-AAA</u>           |
|------------|------|---|--------------------|------------|-------------|---|-------------------------|
| 2          | 1    | 1 | B.O.O.B.'s 50 (CA) | 0          | 3           | 3 | NW Lady Warriors (WA)   |
| 3          | 0    | 2 | Old School (CA)    | 1          | 2           | 4 | OnFire/Afoa Insur. (CA) |

## Saturday • August 4, 2018 • Sacramento Softball Complex • Sacramento

Field address ► 3450 Longview Dr. - Sacramento, CA 95821

| Time    | # | Runs | Team Name               | Field | # | Runs | Team Name               |
|---------|---|------|-------------------------|-------|---|------|-------------------------|
| 2:00 PM | 1 | 7    | B.O.O.B.'s 50 (CA)      | 2     | 2 | 10   | Old School (CA)         |
| 2:00 PM | 4 | 16   | OnFire/Afoa Insur. (CA) | 3     | 3 | 13   | NW Lady Warriors (WA)   |
| 5:00 PM | 4 | 9    | OnFire/Afoa Insur. (CA) | 1 1   | 2 | 11   | § Old School (CA)       |
| 5:00 PM | 3 | 19   | NW Lady Warriors (WA)   | 4     | 1 | 25   | § B.O.O.B.'s 50 (CA)    |
| 6:30 PM | 2 | 25   | § Old School (CA)       | 1 1   | 3 | 6    | NW Lady Warriors (WA)   |
| 6:30 PM | 1 | 19   | § B.O.O.B.'s 50 (CA)    | 4     | 4 | 15   | OnFire/Afoa Insur. (CA) |

§ Teams #1-2 GIVE 5-Run equalizer and are HOME in games vs. Teams #3-4

Format: Full (3-game) "Exhibition" Round Robin prior to Best 2 of 3 Championship Series ON SUNDAY

Teams #1-2 play Best 2 of 3 Series for Women's 50-Major Championship

Teams #3-4 play Best 2 of 3 Series for Women's 50-AAA Championship

Home Runs - Home Run rule of LOWER rated team in game

Major = 6 per Team per Game, Outs AAA = 3 per Team per Game, Outs

NOTE SSUSA Official Rulebook §9.5 (Retrieving Home Run Balls) will be strictly enforced.