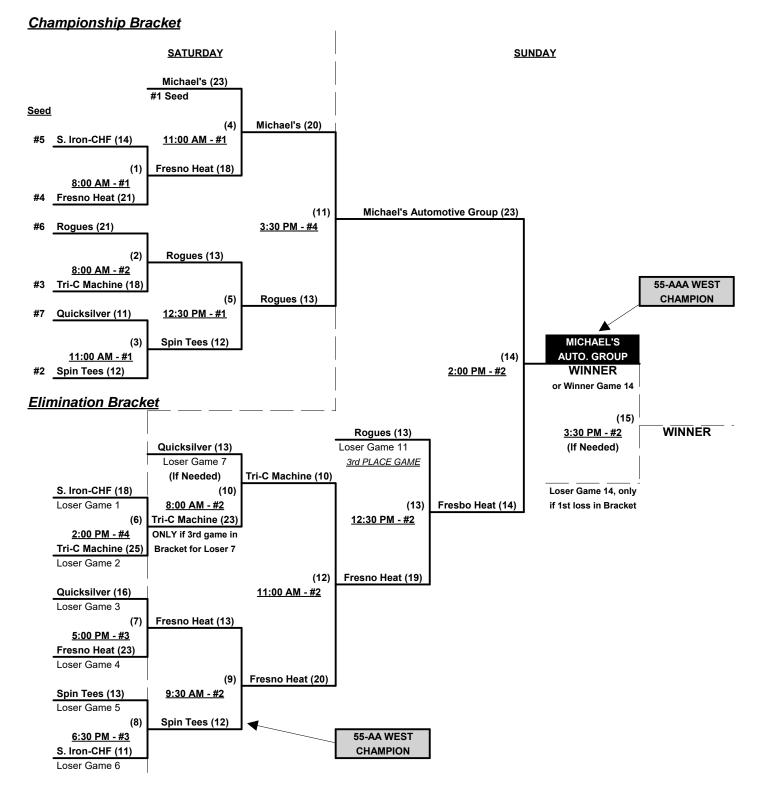

#### Men's 60+ Major Division • 8 Teams

## Men's 60+ Major Division • 8 Teams

|   | <u>Win</u> | Loss |   |                     | <u>Win</u> | Loss |   |                        |
|---|------------|------|---|---------------------|------------|------|---|------------------------|
| _ | 1          | 1    | 1 | California Energy   | 1          | 1    | 5 | Sin City Softball (NV) |
| _ | 2          | 0    | 2 | Goodman Racing (WA) | 1          | 1    | 6 | Team Pound (WA)        |
| _ | 0          | 2    | 3 | Last Call 60 (NV)   | 1          | 1    | 7 | The Crew (CA)          |
| _ | 1          | 1    | 4 | Reloaded (CA)       | 1          | 1    | 8 | Wolfpack 60 (WA)       |

## Friday • August 3, 2018 • Hal Bartholomew Sports Park • Elk Grove

Field address ▶ 10150 Franklin High Rd. Elk Grove, CA 95624

| Time    | # | Runs          | Team Name              | Field | # | Runs | Team Name              |
|---------|---|---------------|------------------------|-------|---|------|------------------------|
| 1:00 PM | 2 | 30            | Goodman Racing (WA)    | R     | 3 | 18   | Last Call 60 (NV)      |
| 1:00 PM | 8 | 18            | Wolfpack 60 (WA)       | G     | 1 | 21   | California Energy      |
| 2:30 PM | 3 | <del>27</del> | Last Call 60 (NV)      | R     | 4 | 28   | Reloaded (CA)          |
| 2:30 PM | 1 | 18            | California Energy      | G     | 6 | 19   | Team Pound (WA)        |
| 2:30 PM | 7 | <del></del>   | The Crew (CA)          | Y     | 5 | 18   | Sin City Softball (NV) |
| 4:00 PM | 4 | 24            | Reloaded (CA)          | R     | 8 | 40   | Wolfpack 60 (WA)       |
| 4:00 PM | 6 | 17            | Team Pound (WA)        | G     | 7 | 18   | The Crew (CA)          |
| 4:00 PM | 5 | 10            | Sin City Softball (NV) | Υ     | 2 | 13   | Goodman Racing (WA)    |

#### HAL BARTHOLOMEW SPORTS PARK FIELDS = (R)ED • (G)REEN • (Y)ELLOW

Seeding for 60-Major Three-game-guarantee bracket commencing Saturday morning • See bracket for details

Format: Two (2) game Round Robin to seed 60-Major Three-game-guarantee Bracket