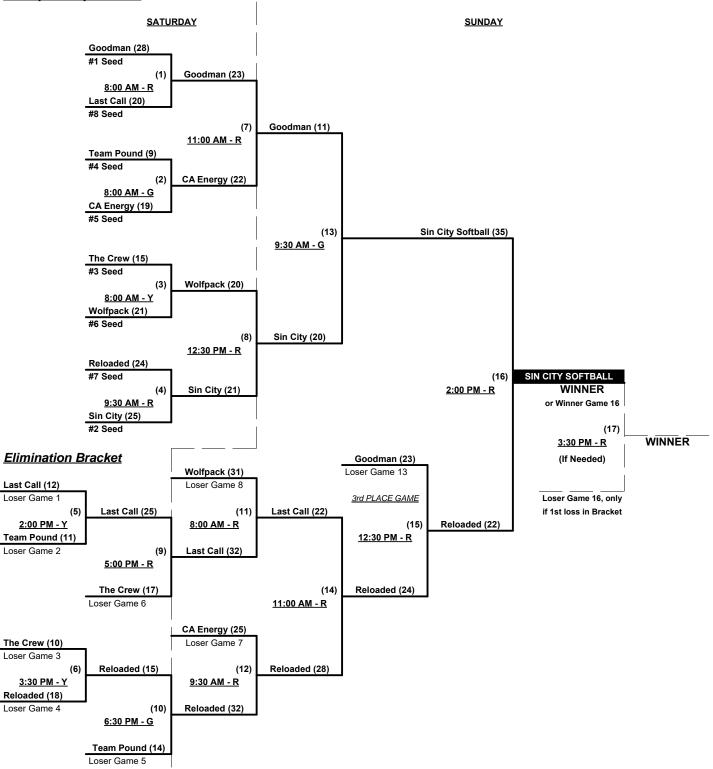

## Men's 60+ Major Division • 8 Teams

|   | <u>Win</u> | Loss |   |                     | <u>Win</u> | Loss |   |                        |
|---|------------|------|---|---------------------|------------|------|---|------------------------|
| _ | 1          | 1    | 1 | California Energy   | 1          | 1    | 5 | Sin City Softball (NV) |
| _ | 2          | 0    | 2 | Goodman Racing (WA) | 1          | 1    | 6 | Team Pound (WA)        |
| _ | 0          | 2    | 3 | Last Call 60 (NV)   | 1          | 1    | 7 | The Crew (CA)          |
| _ | 1          | 1    | 4 | Reloaded (CA)       | 1          | 1    | 8 | Wolfpack 60 (WA)       |

## Friday • August 3, 2018 • Hal Bartholomew Sports Park • Elk Grove

Field address ▶ 10150 Franklin High Rd. Elk Grove, CA 95624

| Time    | # | Runs          | Team Name              | Field | # | Runs | Team Name              |
|---------|---|---------------|------------------------|-------|---|------|------------------------|
| 1:00 PM | 2 | 30            | Goodman Racing (WA)    | R     | 3 | 18   | Last Call 60 (NV)      |
| 1:00 PM | 8 | 18            | Wolfpack 60 (WA)       | G     | 1 | 21   | California Energy      |
| 2:30 PM | 3 | <del>27</del> | Last Call 60 (NV)      | R     | 4 | 28   | Reloaded (CA)          |
| 2:30 PM | 1 | 18            | California Energy      | G     | 6 | 19   | Team Pound (WA)        |
| 2:30 PM | 7 | <del></del>   | The Crew (CA)          | Y     | 5 | 18   | Sin City Softball (NV) |
| 4:00 PM | 4 | 24            | Reloaded (CA)          | R     | 8 | 40   | Wolfpack 60 (WA)       |
| 4:00 PM | 6 | 17            | Team Pound (WA)        | G     | 7 | 18   | The Crew (CA)          |
| 4:00 PM | 5 | 10            | Sin City Softball (NV) | Υ     | 2 | 13   | Goodman Racing (WA)    |

#### HAL BARTHOLOMEW SPORTS PARK FIELDS = (R)ED • (G)REEN • (Y)ELLOW

Seeding for 60-Major Three-game-guarantee bracket commencing Saturday morning • See bracket for details

Format: Two (2) game Round Robin to seed 60-Major Three-game-guarantee Bracket

#### Men's 60+ Major Division • 8 Teams