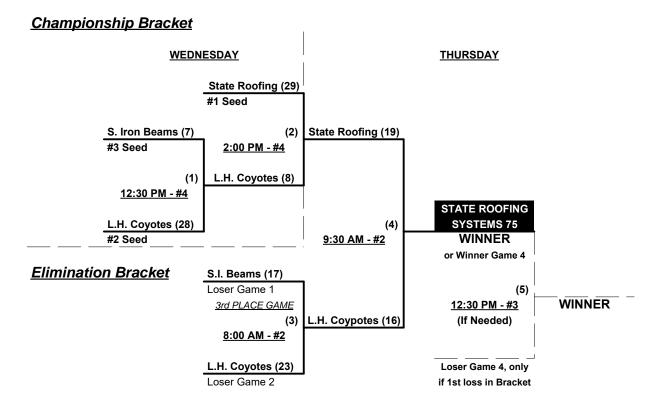

### Men's 75/80+ Division • 9 Teams

|   | <u>Win</u> | <b>Loss</b> |   |                             | <u>Win</u> | <b>Loss</b> |   |                             |
|---|------------|-------------|---|-----------------------------|------------|-------------|---|-----------------------------|
|   | 1          | 1           | 1 | General Equipment (OR)      | 2          | 2           | 6 | State Roofing Systems (CA)  |
|   | 1          | 1           | 2 | Omen 75 (CA)                | 1          | 2           | 7 | Triple Play 75 (CA)         |
|   | 3          | 0           | 3 | San Francisco Seals 75 (CA) | 3          | 0           | 8 | Linc. Hills Coyotes 80 (CA) |
| • | 1          | 2           | 4 | Linc. Hills Coyotes 75 (CA) | 1          | 2           | 9 | Sacramento Gold 80 (CA)     |
| • | 0          | 3           | 5 | Scrap Iron Beams (CO)       |            |             | • |                             |

## Tuesday • July 31, 2018 • Sacramento Softball Complex • Sacramento

Field address ▶ 3450 Longview Dr. - Sacramento, CA 95821

| Time     | #                                                                                  | Runs | Team Name                     | Field | # | Runs | Team Name                     |  |  |
|----------|------------------------------------------------------------------------------------|------|-------------------------------|-------|---|------|-------------------------------|--|--|
| 9:00 AM  | 2                                                                                  | 19   | Omen 75 (CA)                  | 1     | 4 | 18   | § Linc. Hills Coyotes 75 (CA) |  |  |
| 9:00 AM  | 9                                                                                  | 6    | Sacramento Gold 80 (CA)       | 2     | 8 | 13   | Linc. Hills Coyotes 80 (CA)   |  |  |
| 9:00 AM  | 7                                                                                  | 23   | § Triple Play 75 (CA)         | 3     | 5 | 17   | Scrap Iron Beams (CO)         |  |  |
| 9:00 AM  | 1                                                                                  | 14   | General Equipment (OR)        | 4     | 3 | 18   | San Francisco Seals 75 (CA)   |  |  |
| 10:30 AM | 4                                                                                  | 20   | Linc. Hills Coyotes 75 (CA)   | 1     | 9 | 15   | ¶ Sacramento Gold 80 (CA)     |  |  |
| 10:30 AM | 8                                                                                  | 16   | § Linc. Hills Coyotes 80 (CA) | 2     | 7 | 14   | Triple Play 75 (CA)           |  |  |
| 10:30 AM | 5                                                                                  | 8    | Scrap Iron Beams (CO)         | 3     | 6 | 16   | State Roofing Systems (CA)    |  |  |
| 10:30 AM | 3                                                                                  | 16   | San Francisco Seals 75 (CA)   | 4     | 2 | 6    | Omen 75 (CA)                  |  |  |
|          | WESTERN NATIONAL CHAMPIONSHIPS 2018 • OPENING CEREMONIES & HALL OF FAME • 12:00 PM |      |                               |       |   |      |                               |  |  |
| 12:30 PM | 6                                                                                  | 9    | § State Roofing Systems (CA)  | 4     | 1 | 11   | General Equipment (OR)        |  |  |

## Wednesday • August 1, 2018 • Sacramento Softball Complex • Sacramento

| T   | Time  | # | Runs |   | Team Name                   | Field | # | Runs |   | Team Name                   |
|-----|-------|---|------|---|-----------------------------|-------|---|------|---|-----------------------------|
| 8:0 | 00 AM | 6 | 0    | ¥ | State Roofing Systems (CA)  | 1     | 8 | 7    | ¶ | Linc. Hills Coyotes 80 (CA) |
| 8:0 | 00 AM | 7 | 12   |   | Triple Play 75 (CA)         | 2     | 9 | 16   | § | Sacramento Gold 80 (CA)     |
| 8:0 | 00 AM | 1 | No   |   | General Equipment (OR)      | 3     | 2 | Game |   | Omen 75 (CA)                |
| 9:3 | 30 AM | 4 | 8    |   | Linc. Hills Coyotes 75 (CA) | 1     | 6 | 15   |   | State Roofing Systems (CA)  |
| 9:3 | 30 AM | 5 | 13   | § | Scrap Iron Beams (CO)       | 2     | 3 | 16   |   | San Francisco Seals 75 (CA) |

- § Team noted RECEIVES 5-Run equalizer and is VISITOR in stated game
- ¶ Teams #8-9 RECEIVE 7-Run equalizer and are VISITOR vs. Teams #4 and #6
- ¥ "Exhibition" for Team #6 (ONLY) Does NOT count in Round Robin standings

Format: Mixed (3-game) Round Robin to seed Double Elimination championship brackets

Teams #1-3 play Double Elimination bracket for 75-Major+ Championship • INTERNAL SEEDING

Teams #4-6 play Double Elimination bracket for 75-Major Championship

Teams #7-9 play Double Elimination bracket for 75/80-AAA Championship • INTERNAL SEEDING

**NOTE** Team #7 is 75-AAA Western champion and earns bid to USA National Game in Las Vegas Team #7 receives 1st Place Team Award and must win bracket for individual awards