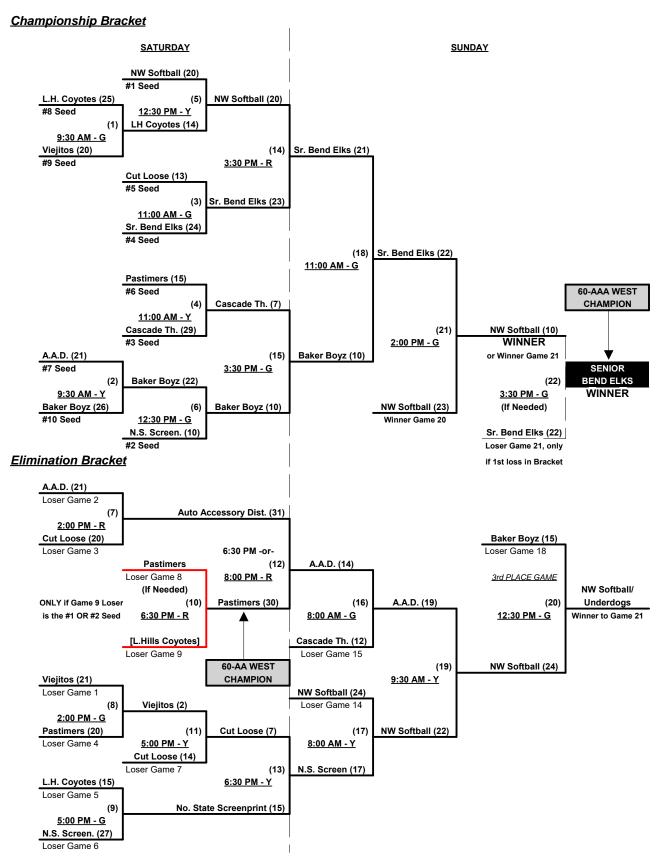

## Men's 60+ Silver Division • 10 Teams

| <u>Win</u> | Loss |   |                               | <u>Win</u> | <u>Loss</u> |    |                             |
|------------|------|---|-------------------------------|------------|-------------|----|-----------------------------|
| 0          | 2    | 1 | Auto Accessory Dist. (OR)     | 2          | 0           | 6  | No. State Screen Print (CA) |
| 0          | 2    | 2 | Baker Boyz (CA)               | 2          | 0           | 7  | NW Softball/Underdogs (W/   |
| 2          | 0    | 3 | Cascade Thunder (OR)          | 2          | 0           | 8  | Senior Bend Elks 60's (OR)  |
| 1          | 1    | 4 | Cut Loose (CA)                | 0          | 2           | 9  | Viejitos (CA)               |
| 0          | 2    | 5 | Lincoln Hills Coyotes 60 (CA) | 1          | 1           | 10 | Pastimers (WA)              |

## Friday • August 3, 2018 • Hal Bartholomew Sports Park • Elk Grove

Field address ▶ 10150 Franklin High Rd. Elk Grove, CA 95624

| Time     | #  | Runs | Team Name                     | Field | #  | Runs | Team Name                     |
|----------|----|------|-------------------------------|-------|----|------|-------------------------------|
| 8:30 AM  | 9  | 13   | Viejitos (CA)                 | R     | 8  | 23   | Senior Bend Elks 60's (OR)    |
| 8:30 AM  | 1  | 7    | Auto Accessory Dist. (OR)     | G     | 4  | 10   | Cut Loose (CA)                |
| 8:30 AM  | 3  | 12   | Cascade Thunder (OR)          | Y     | 2  | 11   | Baker Boyz (CA)               |
| 10:00 AM | 8  | 20   | Senior Bend Elks 60's (OR)    | R     | 5  | 19   | Lincoln Hills Coyotes 60 (CA) |
| 10:00 AM | 4  | 9    | Cut Loose (CA)                | G     | 7  | 10   | NW Softball/Underdogs (WA)    |
| 10:00 AM | 6  | 19   | No. State Screen Print (CA)   | Y     | 1  | 6    | Auto Accessory Dist. (OR)     |
| 11:30 AM | 5  | 15   | Lincoln Hills Coyotes 60 (CA) | R     | 3  | 22   | Cascade Thunder (OR)          |
| 11:30 AM | 7  | 24   | NW Softball/Underdogs (WA)    | G     | 9  | 1    | Viejitos (CA)                 |
| 11:30 AM | 2  | 20   | Baker Boyz (CA)               | Y     | 10 | 37   | § Pastimers (WA)              |
| 1:00 PM  | 10 | 8    | § Pastimers (WA)              | Υ     | 6  | 13   | No. State Screen Print (CA)   |

#### HAL BARTHOLOMEW SPORTS PARK FIELDS = (R)ED • (G)REEN • (Y)ELLOW

§ Team #10 RECEIVES 5-Run OR 11-Defensive-player equalizer and is VISITOR in ALL games

#### Seeding for 60-Silver Three-game-guarantee bracket commencing Saturday morning • See Bracket for details

Format: Two (2) game Round Robin to seed 60-Silver Three-game-guarantee Bracket

NOTE Team #10 is 60-AA Western Champion and earns bid to USA National Game in Las Vegas Team #10 receives 1st Place Team Award and must win bracket for individual awards If Team #10 wins, Runner-up is 60-AAA Western National Champion, earns 1st Place awards, and berth in US National Game in Las Vegas.

Home Runs - Home Run rule of LOWER rated team in game [Pastimers (WA) = AA]

AAA = 3 per team per game, Outs AA = 1 per team per game, Outs

NOTE SSUSA Official Rulebook §9.5 (Retrieving Home Run Balls) will be strictly enforced.