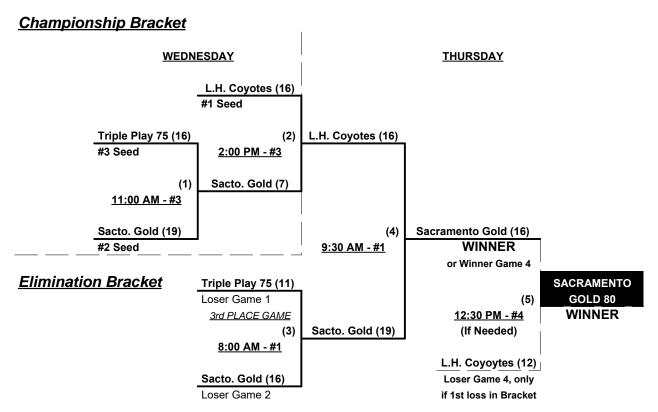

### Men's 75/80+ AAA Division • 3 Teams

**NOTE** Triple Play 75 (CA) GIVES 5-Run equalizer and is HOME in ALL bracket games

Rev. 07/23/2018