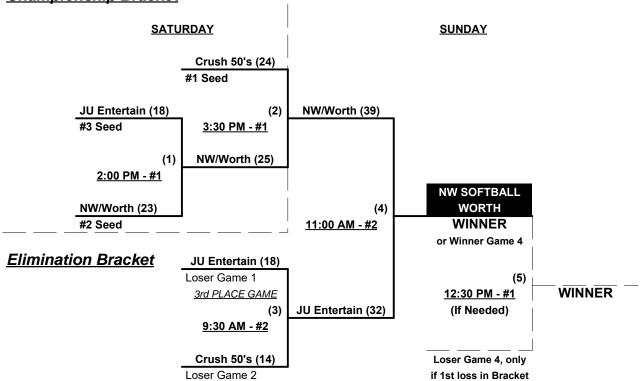

#### **Championship Bracket**

Rev. 07/23/2018

## Men's 50+ Platinum Division • 14 Teams

| <u>Win</u> | Loss  |   |                             | <u>Win</u> | Loss |    |                           |
|------------|-------|---|-----------------------------|------------|------|----|---------------------------|
| 2 (0)      | 0 (1) | 1 | Crush 50's (CA)             | 1          | 1    | 8  | Juiced Up Athletics (CA)  |
| 0 (1)      | 2 (1) | 2 | JU Ent/AfterShock (CA)      | 1          | 1    | 9  | KM Sportz (CA)            |
| 1 (1)      | 1 (0) | 3 | NW Softball/Worth (WA)      | 2          | 0    | 10 | L.A.F. 50 (CA)            |
| 2          | 0     | 4 | Bad Seed 50's (CA)          | 0          | 2    | 11 | North Valley Seniors (CA) |
| 1          | 1     | 5 | Battle Born Nevada          | 0          | 2    | 12 | Outlaws of Lincoln (CA)   |
| 2          | 0     | 6 | CPD / Ancell 50's MN        | 0          | 2    | 13 | PDX 50/DeMarini (OR)      |
| 1          | 1     | 7 | Hara's/Jersey Lilly 50 (OR) | 1          | 1    | 14 | Team ASB 50's (CA)        |

§ Teams #1-3 GIVE 5-Run OR 11-Defensive-player equalizer and are HOME vs. Teams #4-14

Seeding for 50-Major Three-game-guarantee bracket commencing Saturday morning • See Bracket for details

Rev. 07/23/2018

Seeding for 50-Major+ Double Elimination bracket commencing Saturday afternoon • See Bracket for details

**Format:** Mixed Round Robin to seed 50-Major+ Three-game-guarantee Bracket

Teams #1-3 play Double Elimination bracket for 50-Major+ Championship • INTERNAL SEEDING

Teams #4-14 play Three-game-guarantee bracket for 50-Major Championship

Home Runs - Home Run rule of LOWER rated team in game

Major+ = 9 per team per game, Outs Major = 6 per team per game, Outs

NOTE SSUSA Official Rulebook §9.5 (Retrieving Home Run Balls) will be strictly enforced.