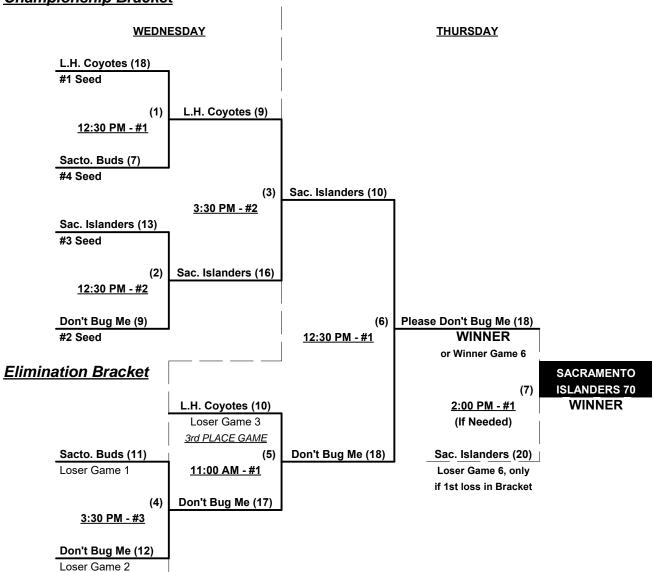

obin to seed 70-AAA and 70-AA Double Elimination brackets

Teams #1-2 play Best 2 of 3 Series for 70-Major Championship

Teams #3-6 play Double Elimination bracket for 70-AAA Championship

Teams #7-9 play Double Elimination bracket for 70-AA Championship • INTERNAL SEEDING

Home Runs - Home Run rule of LOWER rated team in game Major = 6 • AAA = 3 • AA = 1 / game, Outs

Pitch Count - All batters start with "0-0" count per SSUSA Rulebook §6.2 (Pitch Count)

Run Rules - 5 runs per ½ inning at bat (except open inning)

Time Limits - RR = 65 + open inn. • Bracket = 70 + open inn. • Championship game(s) = 7 innings full

Tie Breakers - Head to head (in full RR only), least runs allowed, run differential, coin toss



Rev. 07/23/2018

## Men's 70+ AAA Division • 4 Teams

## Championship Bracket





Rev. 07/23/2018

## Men's 70+ Major Division • 2 Teams



#### Men's 70+ AA Division • 3 Teams





Rev. 07/23/2018

### Men's 75/80+ Division • 9 Teams

|   | <u>Win</u> | <b>Loss</b> |   |                             | <u>Win</u> | <b>Loss</b> |   |                             |
|---|------------|-------------|---|-----------------------------|------------|-------------|---|-----------------------------|
|   | 1          | 1           | 1 | General Equipment (OR)      | 2          | 2           | 6 | State Roofing Systems (CA)  |
|   | 1          | 1           | 2 | Omen 75 (CA)                | 1          | 2           | 7 | Triple Play 75 (CA)         |
|   | 3          | 0           | 3 | San Francisco Seals 75 (CA) | 3          | 0           | 8 | Linc. Hills Coyotes 80 (CA) |
|