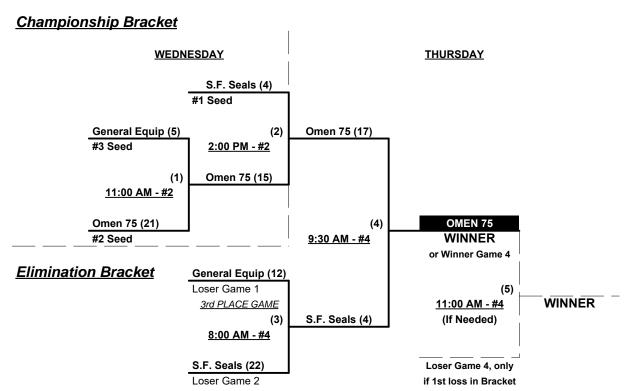

### Men's 75/80+ Division • 9 Teams

|   | <u>Win</u> | <b>Loss</b> |   |                             | <u>Win</u> | <b>Loss</b> |   |                             |
|---|------------|-------------|---|-----------------------------|------------|-------------|---|-----------------------------|
|   | 1          | 1           | 1 | General Equipment (OR)      | 2          | 2           | 6 | State Roofing Systems (CA)  |
|   | 1          | 1           | 2 | Omen 75 (CA)                | 1          | 2           | 7 | Triple Play 75 (CA)         |
|   | 3          | 0           | 3 | San Francisco Seals 75 (CA) | 3          | 0           | 8 | Linc. Hills Coyotes 80 (CA) |
| • | 1          | 2           | 4 | Linc. Hills Coyotes 75 (CA) | 1          | 2           | 9 | Sacramento Gold 80 (CA)     |
| • | 0          | 3           | 5 | Scrap Iron Beams (CO)       |            |             | • |                             |

## Tuesday • July 31, 2018 • Sacramento Softball Complex • Sacramento

Field address ▶ 3450 Longview Dr. - Sacramento, CA 95821

| Time     | #                                                                                  | Runs | Team Name                     | Field | # | Runs | Team Name                     |  |  |
|----------|------------------------------------------------------------------------------------|------|-------------------------------|-------|---|------|-------------------------------|--|--|
| 9:00 AM  | 2                                                                                  | 19   | Omen 75 (CA)                  | 1     | 4 | 18   | § Linc. Hills Coyotes 75 (CA) |  |  |
| 9:00 AM  | 9                                                                                  | 6    | Sacramento Gold 80 (CA)       | 2     | 8 | 13   | Linc. Hills Coyotes 80 (CA)   |  |  |
| 9:00 AM  | 7                                                                                  | 23   | § Triple Play 75 (CA)         | 3     | 5 | 17   | Scrap Iron Beams (CO)         |  |  |
| 9:00 AM  | 1                                                                                  | 14   | General Equipment (OR)        | 4     | 3 | 18   | San Francisco Seals 75 (CA)   |  |  |
| 10:30 AM | 4                                                                                  | 20   | Linc. Hills Coyotes 75 (CA)   | 1     | 9 | 15   | ¶ Sacramento Gold 80 (CA)     |  |  |
| 10:30 AM | 8                                                                                  | 16   | § Linc. Hills Coyotes 80 (CA) | 2     | 7 | 14   | Triple Play 75 (CA)           |  |  |
| 10:30 AM | 5                                                                                  | 8    | Scrap Iron Beams (CO)         | 3     | 6 | 16   | State Roofing Systems (CA)    |  |  |
| 10:30 AM | 3                                                                                  | 16   | San Francisco Seals 75 (CA)   | 4     | 2 | 6    | Omen 75 (CA)                  |  |  |
|          | WESTERN NATIONAL CHAMPIONSHIPS 2018 • OPENING CEREMONIES & HALL OF FAME • 12:00 PM |      |                               |       |   |      |                               |  |  |
| 12:30 PM | 6                                                                                  | 9    | § State Roofing Systems (CA)  | 4     | 1 | 11   | General Equipment (OR)        |  |  |

## Wednesday • August 1, 2018 • Sacramento Softball Complex • Sacramento

| T   | Time  | # | Runs |   | Team Name                   | Field | # | Runs |   | Team Name                   |
|-----|-------|---|------|---|-----------------------------|-------|---|------|---|-----------------------------|
| 8:0 | 00 AM | 6 | 0    | ¥ | State Roofing Systems (CA)  | 1     | 8 | 7    | ¶ | Linc. Hills Coyotes 80 (CA) |
| 8:0 | 00 AM | 7 | 12   |   | Triple Play 75 (CA)         | 2     | 9 | 16   | § | Sacramento Gold 80 (CA)     |
| 8:0 | 00 AM | 1 | No   |   | General Equipment (OR)      | 3     | 2 | Game |   | Omen 75 (CA)                |
| 9:3 | 30 AM | 4 | 8    |   | Linc. Hills Coyotes 75 (CA) | 1     | 6 | 15   |   | State Roofing Systems (CA)  |
| 9:3 | 30 AM | 5 | 13   | § | Scrap Iron Beams (CO)       | 2     | 3 | 16   |   | San Francisco Seals 75 (CA) |

- § Team noted RECEIVES 5-Run equalizer and is VISITOR in stated game
- ¶ Teams #8-9 RECEIVE 7-Run equalizer and are VISITOR vs. Teams #4 and #6
- ¥ "Exhibition" for Team #6 (ONLY) Does NOT count in Round Robin standings

Format: Mixed (3-game) Round Robin to seed Double Elimination championship brackets

Teams #1-3 play Double Elimination bracket for 75-Major+ Championship • INTERNAL SEEDING

Teams #4-6 play Double Elimination bracket for 75-Major Championship

Teams #7-9 play Double Elimination bracket for 75/80-AAA Championship • INTERNAL SEEDING

**NOTE** Team #7 is 75-AAA Western champion and earns bid to USA National Game in Las Vegas Team #7 receives 1st Place Team Award and must win bracket for individual awards