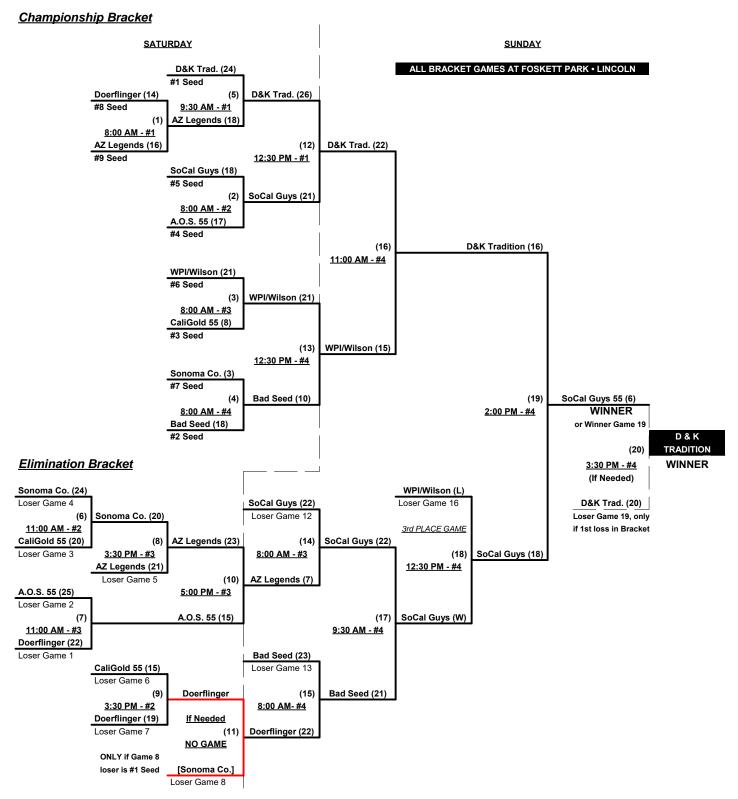

#### Men's 55+ Major Division • 9 Teams

Rev. 07/23/2018

#### Men's 55+ Silver Division • 7 Teams

| <u>Win</u> | <u>Loss</u> |   |                            | <u>Win</u> | <b>Loss</b> |   |                           |
|------------|-------------|---|----------------------------|------------|-------------|---|---------------------------|
| 1          | 1           | 1 | Fresno Heat (CA)           | 1          | 1           | 5 | S. Iron-CO Home Fit. (CO) |
| 2          | 0           | 2 | Michael's Auto. Group (WA) | 1          | 1           | 6 | TRI-C/Incrediwear 55 (CA) |
| 0          | 2           | 3 | Quicksilver (CA)           | 1          | 1           | 7 | Spin Tees (WA)            |
| 1          | 1           | 4 | Rogues (OR)                |            |             |   |                           |

## Friday • August 3, 2018 • Sacramento Softball Complex • Sacramento

Field address ▶ 3450 Longview Dr. - Sacramento, CA 95821

| Time     | # | Runs | Team Name                  | Field | # | Runs | Team Name                  |
|----------|---|------|----------------------------|-------|---|------|----------------------------|
| 8:30 AM  | 3 | 5    | Quicksilver (CA)           | 1     | 7 | 20   | § Spin Tees (WA)           |
| 8:30 AM  | 6 | 19   | TRI-C/Incrediwear 55 (CA)  | 3     | 4 | 20   | Rogues (OR)                |
| 8:30 AM  | 1 | 15   | Fresno Heat (CA)           | 4     | 2 | 16   | Michael's Auto. Group (WA) |
| 10:00 AM | 7 | 15   | § Spin Tees (WA)           | 1     | 1 | 22   | Fresno Heat (CA)           |
| 10:00 AM | 5 | 11   | S. Iron-CO Home Fit. (CO)  | 3     | 6 | 18   | TRI-C/Incrediwear 55 (CA)  |
| 10:00 AM | 2 | 21   | Michael's Auto. Group (WA) | 4     | 3 | 20   | Quicksilver (CA)           |
| 11:30 AM | 4 | 23   | Rogues (OR)                | 3     | 5 | 29   | S. Iron-CO Home Fit. (CO)  |

§ Team #7 RECEIVES 5-Run OR 11-Defensive-player equalizer and is VISITOR in ALL games

Seeding for 55-Silver Three-game-guarantee bracket commencing Saturday morning • See Bracket for details

Format: Two (2) game Round Robin to seed 55-Silver Three-game-guarantee Bracket

NOTE Team #7 is 55-AA Western Champion and earns bid to USA National Game in Las Vegas
Team #7 receives 1st Place Team Award and must win bracket for individual awards
If Team #7 wins, Runner-up is 55-AAA Western National Champion, earns 1st Place
awards, and berth in US National Game in Las Vegas.

Home Runs - Home Run rule of LOWER rated team in game [Spin Tees (WA) = AA]

AAA = 3 per team per game, Outs AA = 1 per team per game, Outs

NOTE SSUSA Official Rulebook §9.5 (Retrieving Home Run Balls) will be strictly enforced.