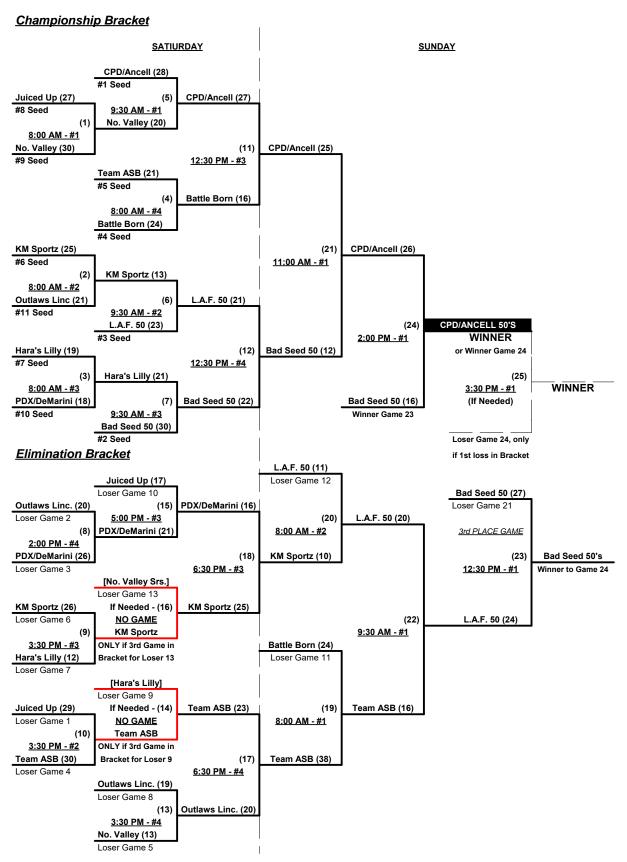

## **Championship Bracket**

Rev. 07/23/2018

#### Men's 50+ Major Division • 11 Teams

Rev. 07/23/2018

## Men's 50+ AAA Division • 8 Teams

| 1 | <u>Win</u> | <u>Loss</u> |   |                             | <u>Win</u> | <u>Loss</u> |   |                             |
|---|------------|-------------|---|-----------------------------|------------|-------------|---|-----------------------------|
|   | 0          | 2           | 1 | Bringin the Pain (CA)       | 2          | 0           | 5 | Grayed & Confused (UT)      |
|   | 2          | 0           | 2 | Calhoun/Michael's Toy. (WA) | 0          | 2           | 6 | Pacific Coast Alliance (CA) |
|   | 1          | 1           | 3 | CaliGold Athletics (CA)     | 0          | 2           | 7 | Sacramento Flash (CA)       |
| Ξ | 2          | 0           | 4 | Elite/Scrap Iron (CO)       | 1          | 1           | 8 | Stanislaus Sluggers (CA)    |

Seeding for 50-AAA Three-game-guarantee bracket commencing Saturday morning • See Bracket for details

Format: Two (2) game Round Robin to seed 50-AAA Three-game-guarantee Bracket

Home Runs - AAA = 3 per team per game, Outs