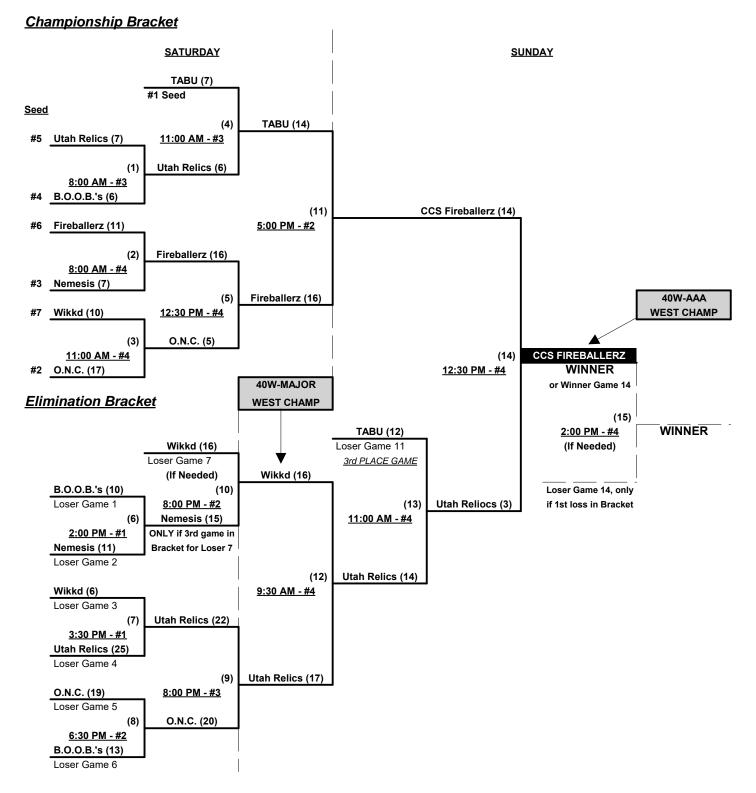

## Women's 40+ Masters Gold Division • 7 Teams

|   | <u>Win</u> | <u>Loss</u> |   |                      | <u>Win</u> | <u>Loss</u> |   |                       |
|---|------------|-------------|---|----------------------|------------|-------------|---|-----------------------|
|   | 0          | 2           | 1 | Wikkd (CA)           | 2          | 0           | 5 | Old Nasty Curves (CA) |
| _ | 1          | 1           | 2 | B.O.O.B.'s 40 (CA)   | 2          | 0           | 6 | TABU (CA)             |
| _ | 0          | 2           | 3 | CCS Fireballerz (CA) | 0          | 2           | 7 | Utah Relics           |
| • | 2          | 0           | 4 | Nemesis (CA)         |            |             | • |                       |

## Friday • August 3, 2018 • Sacramento Softball Complex • Sacramento

Field address ▶ 3450 Longview Dr. - Sacramento, CA 95821

| Time     | # | Runs | Team Name             | Field | # | Runs | Team Name             |
|----------|---|------|-----------------------|-------|---|------|-----------------------|
| 8:30 AM  | 2 | 7    | B.O.O.B.'s 40 (CA)    | 2     | 6 | 11   | TABU (CA)             |
| 10:00 AM | 6 | 14   | TABU (CA)             | 2     | 7 | 13   | Utah Relics           |
| 11:30 AM | 1 | 15   | § Wikkd (CA)          | 1     | 4 | 19   | Nemesis (CA)          |
| 11:30 AM | 7 | 16   | Utah Relics           | 2     | 2 | 17   | B.O.O.B.'s 40 (CA)    |
| 11:30 AM | 3 | 16   | CCS Fireballerz (CA)  | 4     | 5 | 17   | Old Nasty Curves (CA) |
| 1:00 PM  | 4 | 17   | Nemesis (CA)          | 1     | 3 | 16   | CCS Fireballerz (CA)  |
| 1:00 PM  | 5 | 20   | Old Nasty Curves (CA) | 4     | 1 | 9    | § Wikkd (CA)          |

§ Team #1 GIVES 5-Run OR 11-Defensive-player equalizer and is HOME in ALL games

#### Seeding for 40-Gold Three-game-guarantee bracket commencing Saturday morning • See bracket for details

Format: Two (2) game Round Robin to seed Women's 40-Gold Three-game-guarantee bracket

NOTE Team #1 is 40-Major Western Champion and earns bid to USA National Game in Las Vegas
Team #1 receives 1st Place Team Award and must win bracket for individual awards
If Team #1 wins, Runner-up is 40-AAA Western National Champion, earns 1st Place
team and individual awards and bid to US National Game in Las Vegas