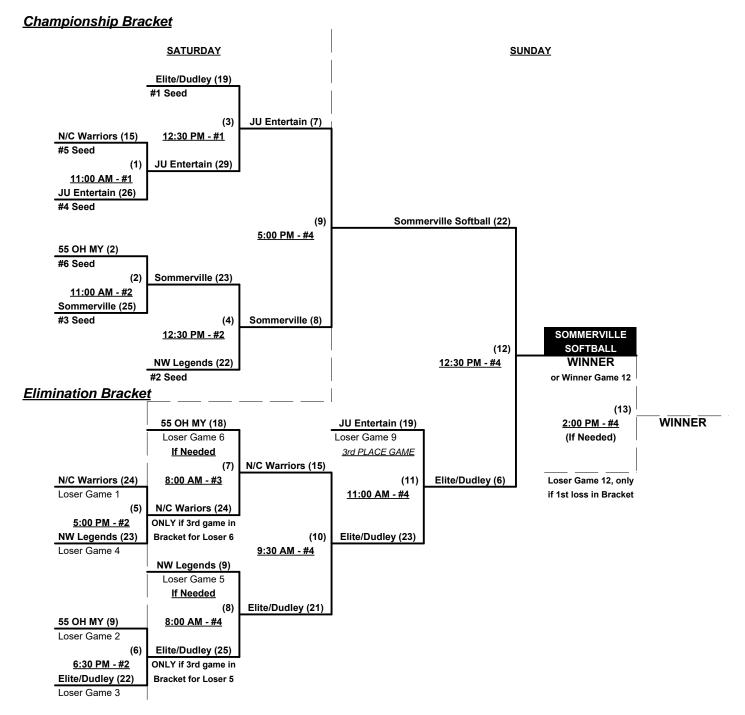

## Men's 55+ Major Plus Division • 6 Teams

Rev. 07/23/2018

## Men's 55+ Major Division • 9 Teams

|   | <u>Win</u> | <u>Loss</u> |   |                            | <u>Win</u> | <u>Loss</u> |   |                          |
|---|------------|-------------|---|----------------------------|------------|-------------|---|--------------------------|
|   | 0          | 2           | 1 | Arizona Legends            | 0          | 2           | 6 | Doerflinger (WA)         |
| • | 1          | 1           | 2 | Arizona Old School 55      | 1          | 1           | 7 | So Cal Guys 55's (CA)    |
| • | 2          | 0           | 3 | Bad Seed 55 (CA)           | 1          | 1           | 8 | Sonoma Co. Crush 55 (CA) |
|   | 1          | 1           | 4 | CaliGold Athletics 55 (CA) | 1          | 1           | 9 | WPI/Wilson & Sons (ID)   |
|   | 2          | 0           | 5 | D&K Tradition (CA)         |            |             |   |                          |

Seeding for 55-Major Three-game-guarantee bracket commencing Saturday morning • AT FOSKETT PARK

Format: Two (2) game Round Robin to seed 55-Major Three-game-guarantee Bracket

Home Runs - Major = 6 per team per game, Outs