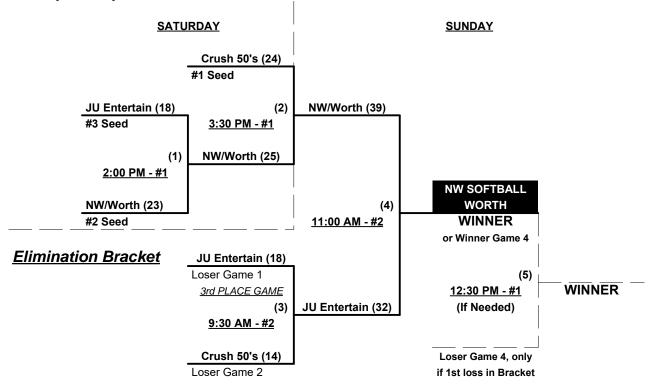

### Men's 50+ Major Plus Division • 3 Teams

| <u>Win</u> | <u>Loss</u> |   | Internal Seeding       |  |  |  |  |  |
|------------|-------------|---|------------------------|--|--|--|--|--|
| 2          | 0           | 1 | Crush 50's (CA)        |  |  |  |  |  |
| 0          | 2           | 2 | JU Ent/AfterShock (CA) |  |  |  |  |  |
| 1          | 1           | 3 | NW Softball/Worth (WA) |  |  |  |  |  |

## Saturday • August 4, 2018 • Maidu Regional Park Softball Complex • Roseville

| Time     | # | Runs | Team Name              | Field | # | Runs | Team Name              |
|----------|---|------|------------------------|-------|---|------|------------------------|
| 9:30 AM  | 1 | 28   | Crush 50's (CA)        | 4     | 2 | 25   | JU Ent/AfterShock (CA) |
| 11:00 AM | 2 | 16   | JU Ent/AfterShock (CA) | 4     | 3 | 25   | NW Softball/Worth (WA) |

Seeding for 50-Major+ Double Elimination bracket commencing Saturday afternoon • See Bracket for details

**Format:** Mixed Round Robin to seed 50-Major+ Three-game-guarantee Bracket

Teams #1-3 play Double Elimination bracket for 50-Major+ Championship • INTERNAL SEEDING Teams #4-14 play Three-game-guarantee bracket for 50-Major Championship Home Runs - Home Run rule of LOWER rated team in game