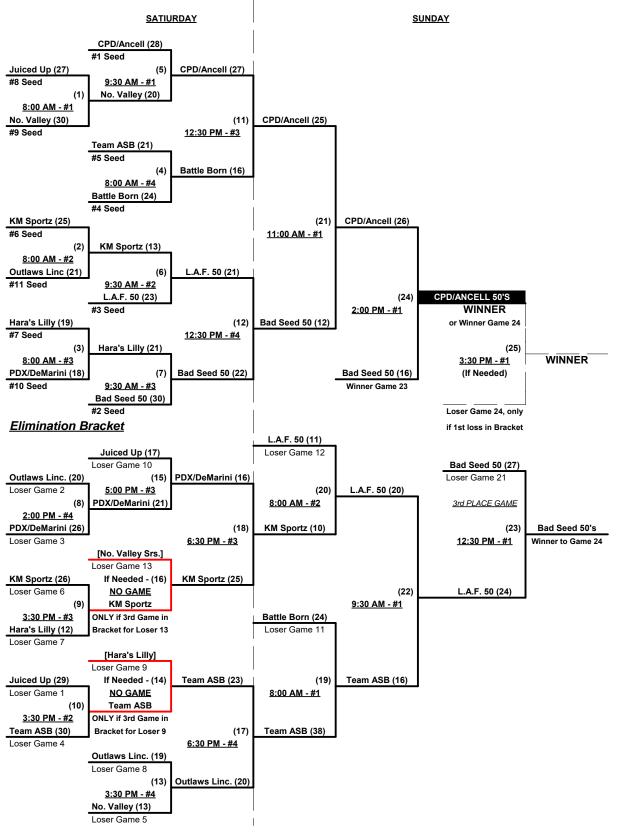

## Men's 50+ AAA Division • 8 Teams

| W | /in | <u>Loss</u> |   |                             | <u>Win</u> | <u>Loss</u> |   |                             |
|---|-----|-------------|---|-----------------------------|------------|-------------|---|-----------------------------|
|   | 0   | 2           | 1 | Bringin the Pain (CA)       | 2          | 0           | 5 | Grayed & Confused (UT)      |
|   | 2   | 0           | 2 | Calhoun/Michael's Toy. (WA) | 0          | 2           | 6 | Pacific Coast Alliance (CA) |
|   | 1   | 1           | 3 | CaliGold Athletics (CA)     | 0          | 2           | 7 | Sacramento Flash (CA)       |
|   | 2   | 0           | 4 | Elite/Scrap Iron (CO)       | 1          | 1           | 8 | Stanislaus Sluggers (CA)    |
|   |     |             |   |                             |            |             |   |                             |

## Friday • August 3, 2018 • Sacramento Softball Complex • Sacramento

Field address ► 3450 Longview Dr. - Sacramento, CA 95821

| Time    | # | Runs | Team Name                   | Field | # | Runs | Team Name                   |
|---------|---|------|-----------------------------|-------|---|------|-----------------------------|
| 1:00 PM | 3 | 4    | CaliGold Athletics (CA)     | 2     | 8 | 17   | Stanislaus Sluggers (CA)    |
| 1:00 PM | 2 | 28   | Calhoun/Michael's Toy. (WA) | 3     | 6 | 13   | Pacific Coast Alliance (CA) |
| 2:30 PM | 1 | 10   | Bringin the Pain (CA)       | 1     | 4 | 22   | Elite/Scrap Iron (CO)       |
| 2:30 PM | 7 | 9    | Sacramento Flash (CA)       | 2     | 3 | 15   | CaliGold Athletics (CA)     |
| 2:30 PM | 8 | 16   | Stanislaus Sluggers (CA)    | 3     | 2 | 20   | Calhoun/Michael's Toy. (WA) |
| 2:30 PM | 6 | 7    | Pacific Coast Alliance (CA) | 4     | 5 | 26   | Grayed & Confused (UT)      |
| 4:00 PM | 4 | 29   | Elite/Scrap Iron (CO)       | 1     | 7 | 17   | Sacramento Flash (CA)       |
| 4:00 PM | 5 | 23   | Grayed & Confused (UT)      | 4     | 1 | 8    | Bringin the Pain (CA)       |

Seeding for 50-AAA Three-game-guarantee bracket commencing Saturday morning • See Bracket for details

**Format:** Two (2) game Round Robin to seed 50-AAA Three-game-guarantee Bracket

Home Runs - AAA = 3 per team per game, Outs