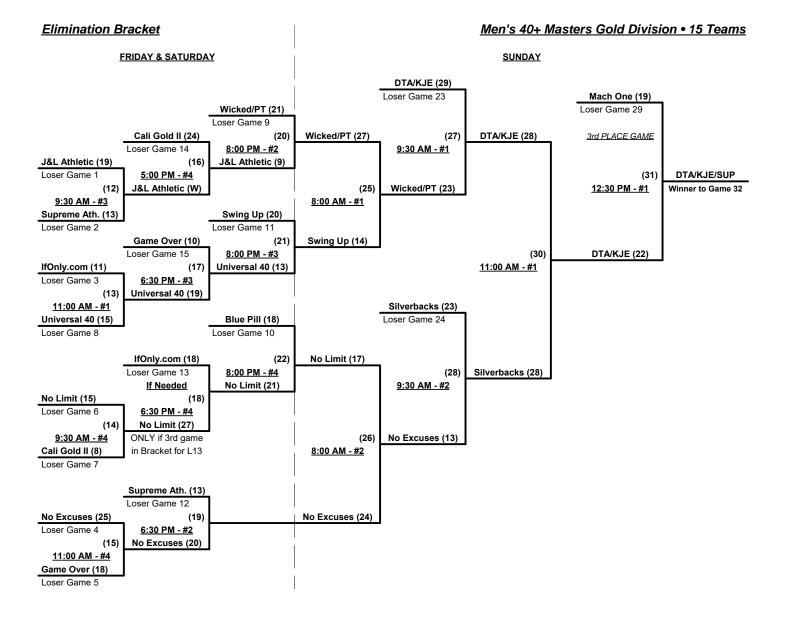

### Men's 40+ Masters Gold Division • 15 Teams

| <u>Win</u> | <u>Loss</u> |   |                      | <u>Win</u> | <u>Loss</u> |    |                            |
|------------|-------------|---|----------------------|------------|-------------|----|----------------------------|
| 1          | 1           | 1 | Blue Pill Mafia (AZ) | 1          | 1           | 9  | No Limit/Fay's Sports (CA) |
| 0          | 2           | 2 | Cali Gold II (CA)    | •          | •           | 10 | Premier Gloves (CA) • OUT  |
| 1          | 1           | 3 | DTA/KJE/SUP (CA)     | 2          | 0           | 11 | Silverbacks 40 (CA)        |
| 0          | 2           | 4 | Game Over (CA)       | 1          | 1           | 12 | Supreme Athletics 40 (CA)  |
| 1          | 1           | 5 | IfOnly.com (CA)      | 1          | 1           | 13 | Swing Up/Spiderz (CA)      |
| 1          | 1           | 6 | J&L Athletics (WA)   | 2          | 0           | 14 | Universal 40's (CA)        |
| 0          | 2           | 7 | MTC 40's (CA)        | 1          | 1           | 15 | Wicked/PT Express (CA)     |
| 1          | 1           | 8 | No Excuses 40 (CA)   | 2          | 0           | 16 | Mach One 40's (WA)         |

#### Seeding for 40-Gold Three-game-guarantee bracket commencing FRIDAY evening • See Bracket for details

**Format:** Two (2) game Round Robin to seed 40-Gold Three-game-guarantee bracket

Top finishing 40-Major is Western Nat'l Champ, earns 1st Place Awards and USA Game berth

**NOTE** Team #16 is 40-AAA Western Champion and earns bid to USA National Game in Las Vegas

Team #16 receives 1st Place Team Award and must win bracket for individual awards

Home Runs - Home Run rule of LOWER rated team in game [N

[Mach One 40's = AAA]

Major = 8 per Team per Game, Outs

AAA = 6 per Team per Game, Outs

**NOTE** SSUSA Official Rulebook §9.5 (Retrieving Home Run Balls) will be strictly enforced.

Run Rules - 5 runs per ½ inning at bat (except open inning)

#### Men's 40+ Masters Gold Division • 15 Teams