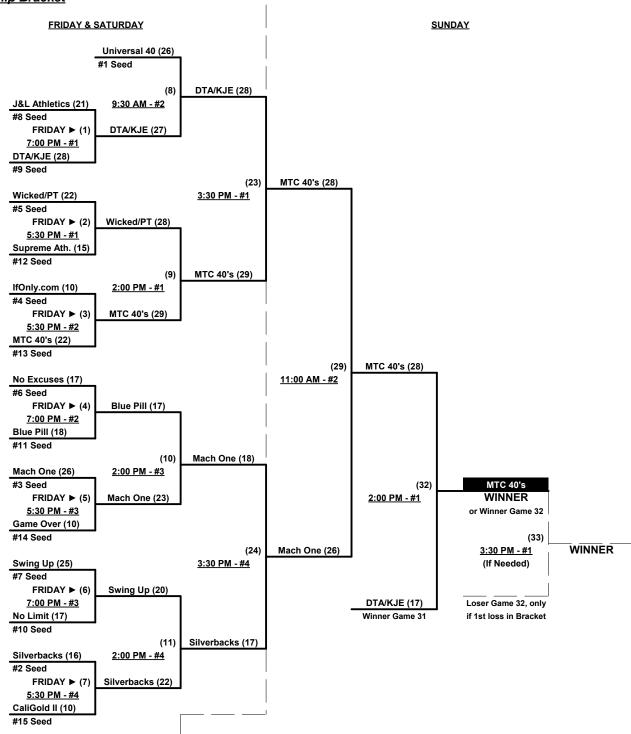

### Men's 40+ Masters Gold Division • 15 Teams

| <u>Win</u> | <u>Loss</u> |   |                      | <u>Win</u> | <u>Loss</u> |    |                            |
|------------|-------------|---|----------------------|------------|-------------|----|----------------------------|
| 1          | 1           | 1 | Blue Pill Mafia (AZ) | 1          | 1           | 9  | No Limit/Fay's Sports (CA) |
| 0          | 2           | 2 | Cali Gold II (CA)    | •          | •           | 10 | Premier Gloves (CA) • OUT  |
| 1          | 1           | 3 | DTA/KJE/SUP (CA)     | 2          | 0           | 11 | Silverbacks 40 (CA)        |
| 0          | 2           | 4 | Game Over (CA)       | 1          | 1           | 12 | Supreme Athletics 40 (CA)  |
| 1          | 1           | 5 | IfOnly.com (CA)      | 1          | 1           | 13 | Swing Up/Spiderz (CA)      |
| 1          | 1           | 6 | J&L Athletics (WA)   | 2          | 0           | 14 | Universal 40's (CA)        |
| 0          | 2           | 7 | MTC 40's (CA)        | 1          | 1           | 15 | Wicked/PT Express (CA)     |
| 1          | 1           | 8 | No Excuses 40 (CA)   | 2          | 0           | 16 | Mach One 40's (WA)         |

#### Seeding for 40-Gold Three-game-guarantee bracket commencing FRIDAY evening • See Bracket for details

**Format:** Two (2) game Round Robin to seed 40-Gold Three-game-guarantee bracket

Top finishing 40-Major is Western Nat'l Champ, earns 1st Place Awards and USA Game berth

**NOTE** Team #16 is 40-AAA Western Champion and earns bid to USA National Game in Las Vegas

Team #16 receives 1st Place Team Award and must win bracket for individual awards

Home Runs - Home Run rule of LOWER rated team in game [N

[Mach One 40's = AAA]

Major = 8 per Team per Game, Outs

AAA = 6 per Team per Game, Outs

**NOTE** SSUSA Official Rulebook §9.5 (Retrieving Home Run Balls) will be strictly enforced.

Run Rules - 5 runs per ½ inning at bat (except open inning)

#### Men's 40+ Masters Gold Division • 15 Teams