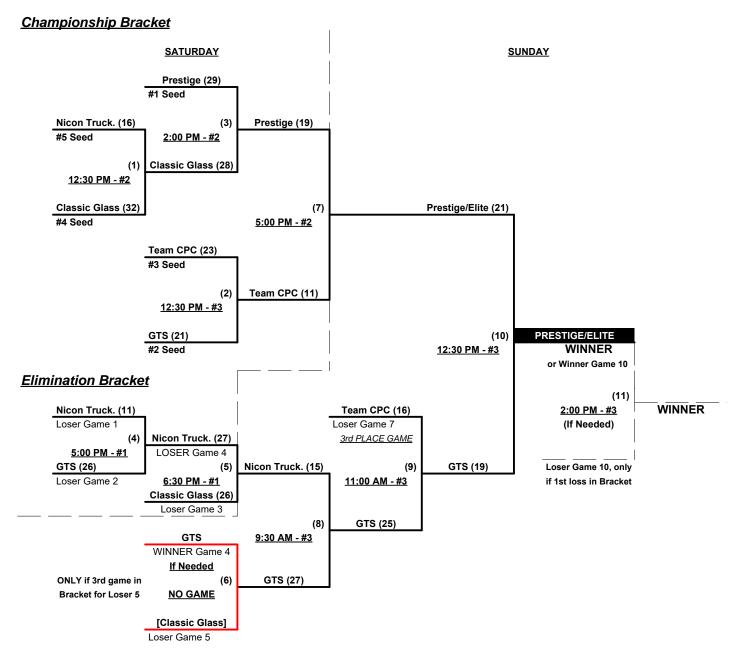

## Men's 40+ Masters Major Plus Division • 5 Teams

|   | <u>Win</u> | <u>Loss</u> |   |                             | <u>Win</u> | <u>Loss</u> |   |                            |
|---|------------|-------------|---|-----------------------------|------------|-------------|---|----------------------------|
|   | 1          | 1           | 1 | Classic Glass/1 Nation (CA) | 2          | 0           | 4 | Prestige/Elite Orange (CA) |
| _ | 1          | 1           | 2 | GTS (ID)                    | 1          | 1           | 5 | Team CPC (CA)              |
| _ | 0          | 2           | 3 | Nicon Trucking (CA)         |            |             |   |                            |

#### Seeding for 40-Major+ Three-game-guarantee bracket commencing Saturday • See Bracket for details

Format: Two (2) game Round Robin to seed 40-Major+ Three-game-guarantee bracket

Home Runs - Major+ = 10 per team per game, Outs

Mercy Rule - Fifteen (15) runs after five (5) innings

Time Limits - RR = 65 + open inn. • Bracket = 70 + open inn. • Championship game(s) = 7 innings full

Tie Breakers - Head to head (in full RR only), least runs allowed, run differential, coin toss

#### **Championship Bracket**