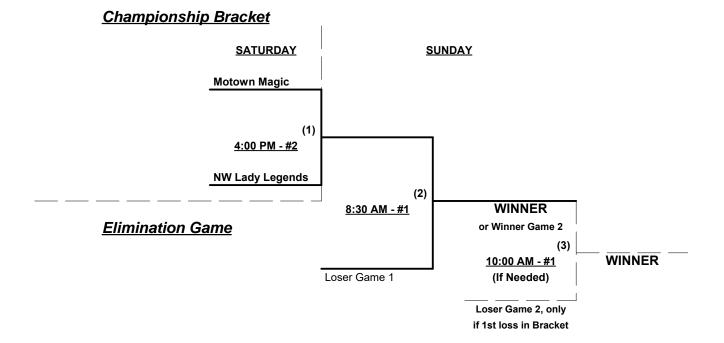

#### Seeding for Women's 50+ Major Double Elimination bracket commencing Saturday afternoon • See bracket

**Format:** Full (4-game) Round Robin to seed 50W-Major Double Elimination bracket

Teams #1-3 play Double Elimination bracket for 50W-Major Championship • INTERNAL SEEDING

Teams #4-5 play Best 2 of 3 Series for 50W-AAA Championship

Home Runs - Open

Pitch Count - Batters start with "1-1" count (WITH waste foul) per SSUSA 2018 Rulebook §6.2

Run Rules - Five (5) runs per ½ inning at bat (except open inning)

Time Limits - RR = 65 + open inn. • bracket = 70 + open inn. • Championship game(s) = 7 innings full

Tie Breakers - Head to head (in full RR only), least runs allowed, run differential, coin toss

Rev. 11/09/2018