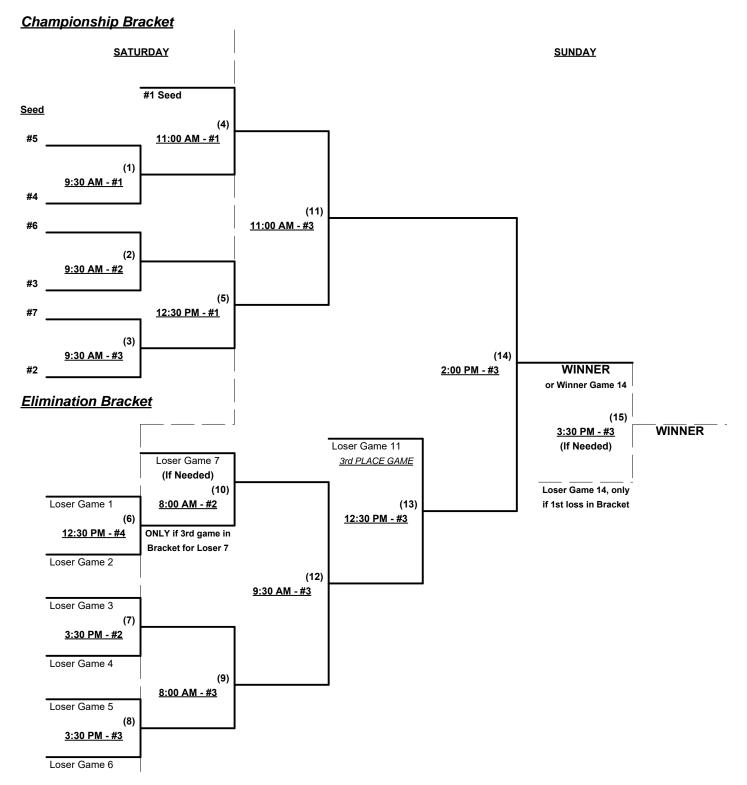

#### Seeding for 55-Major Three-game-guarantee Bracket commencing Saturday morning • See Bracket for details

Format: Two (2) game Round Robin to seed 55-Major Three-game-guarantee Bracket

Teams #1-2 play Best 2 of 3 Series for 55-Major+ Championship ON SATURDAY

Teams #3-14 play Three-game-guarantee bracket for 55-Major Championship

Home Runs - Major Rule = 6 per team per game, Outs

**NOTE** SSUSA Official Rulebook §9.5 (Retrieving Home Run Balls) will be strictly enforced.

#### **RULES FOR MAJOR+ BEST 2 OF 3 SERIES**

Home Runs - Major+ Rule = 9 per team per game, Outs

Run Rules - Seven (7) runs per ½ inning at bat (except open inning)

Mercy Rule - Fifteen (15) Runs after five innings

#### Men's 55+ Major Plus Division • 3 Teams

#### **Championship Bracket**

#### **ALL GAMES ON SATURDAY**

Rev. 11/15/2018