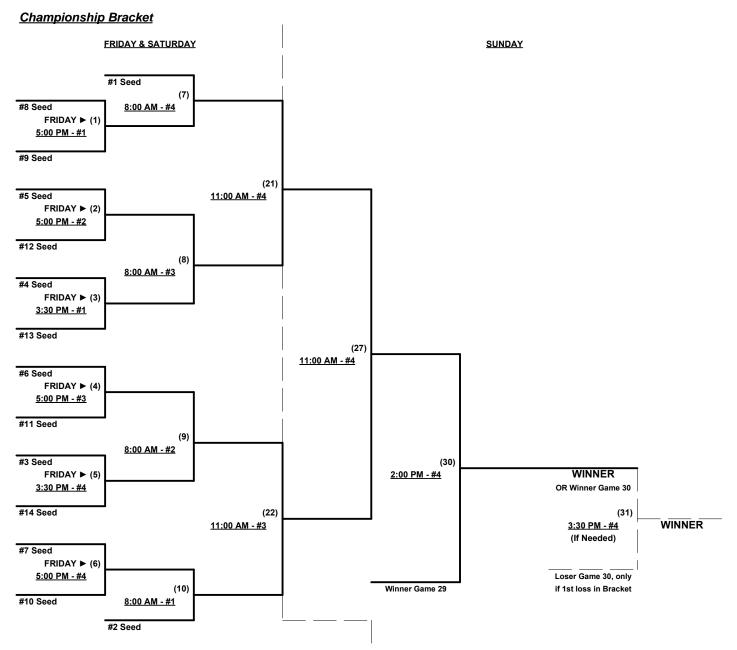

#### Seeding for 70-Major Double Eliminationm bracket commencing Wednesday evening • See bracket for details

Format: Three (3) game Round Robin to seed 70-Major Double Elimination Bracket

Teams #1-2 play Best 2 of 3 Series for 70-Major+ Championship

Teams #3-8 play Double Eliminationm bracket for 70-Major Championship

Home Runs - Home Run rule of LOWER rated team in game

Major+ = 9 per team per game, Outs

Major = 6 per team per game, Outs

NOTE SSUSA Official Rulebook §9.5 (Retrieving Home Run Balls) will be strictly enforced.

#### Men's 70+ Major Plus Division • 2 Teams

#### Men's 70+ Major Division • 6 Teams

#### **Championship Bracket**

November 13 - 15, 2018

Rev. 11/08/2018