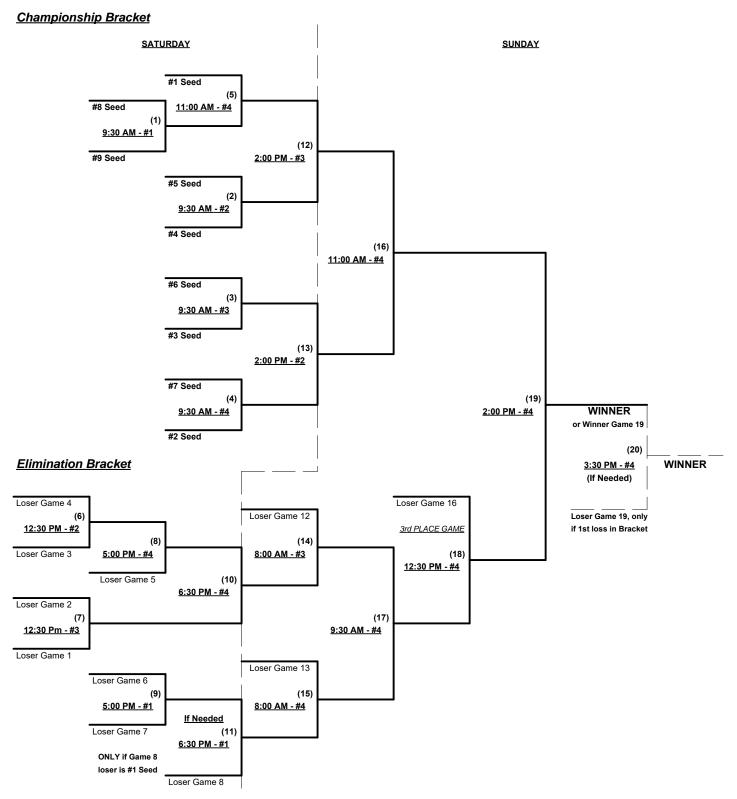

Seeding for 40-Major Three-game-guarantee Bracket commencing FRIDAY evening • See Bracket for details

Format: Two (2) game Round Robin to seed 40-Major Three-game-guarantee Bracket

Home Runs - Eight (8) per team per game, Outs

#### Men's 40+ Masters Major Division • 17 Teams

Rev. 11/09/2018