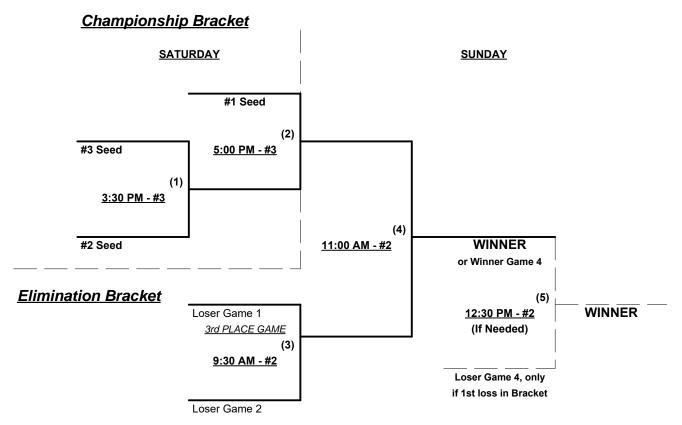

#### Women's 50+ Seniors Major Division • 3 Teams

#### Women's 50+ Seniors AAA Division • 2 Teams

#### Seeding for Women's 50+ Major Double Elimination bracket commencing Saturday afternoon • See bracket

**Format:** Full (4-game) Round Robin to seed 50W-Major Double Elimination bracket

Teams #1-3 play Double Elimination bracket for 50W-Major Championship • INTERNAL SEEDING

Teams #4-5 play Best 2 of 3 Series for 50W-AAA Championship

Home Runs - Open

Pitch Count - Batters start with "1-1" count (WITH waste foul) per SSUSA 2018 Rulebook §6.2

Run Rules - Five (5) runs per ½ inning at bat (except open inning)