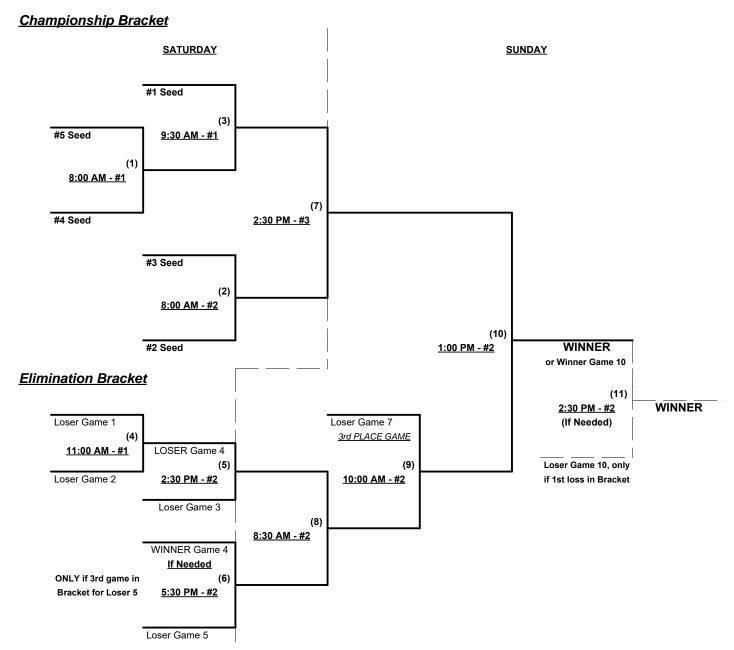

#### **Championship Bracket**

#### **ALL GAMES ON SATURDAY**

Rev. 11/15/2018

#### Men's 40+ Masters Major Plus Division • 4 Teams

Rev. 11/10/2018