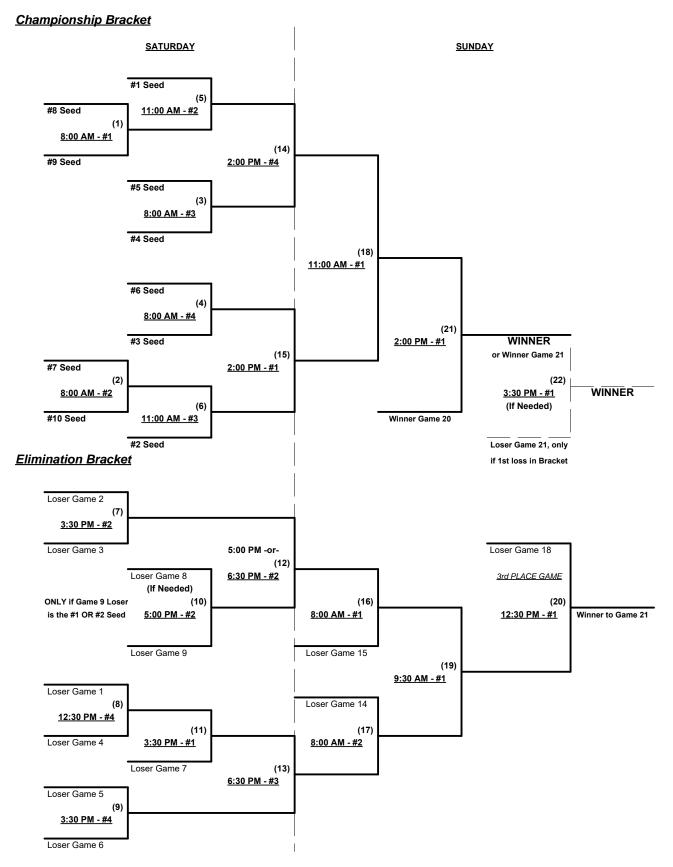

Seeding for 40-Major+ Double Elimination Bracket commencing Saturday afternoon • See Bracket for details

Format: Full (3-game) Round Robin to seed 40-Major+ Double Elimination bracket

Home Runs - Major+ Rule = 10 per team per game, Outs

NOTE SSUSA Official Rulebook §9.5 (Retrieving Home Run Balls) will be strictly enforced.

Pitch Count - All batters start with 1-1 count (NO waste foul) per SSUSA Rulebook §6.2 (Pitch Count)

Run Rules - Seven (7) runs per ½ inning at bat (except open inning)

Mercy Rule - Fifteen (15) Runs after five innings

Time Limits - RR = 65 + open inn. • Bracket = 70 + open inn. • Championship game(s) = 7 innings full

Tie Breakers - Head to head (in full RR only), least runs allowed, run differential, coin toss