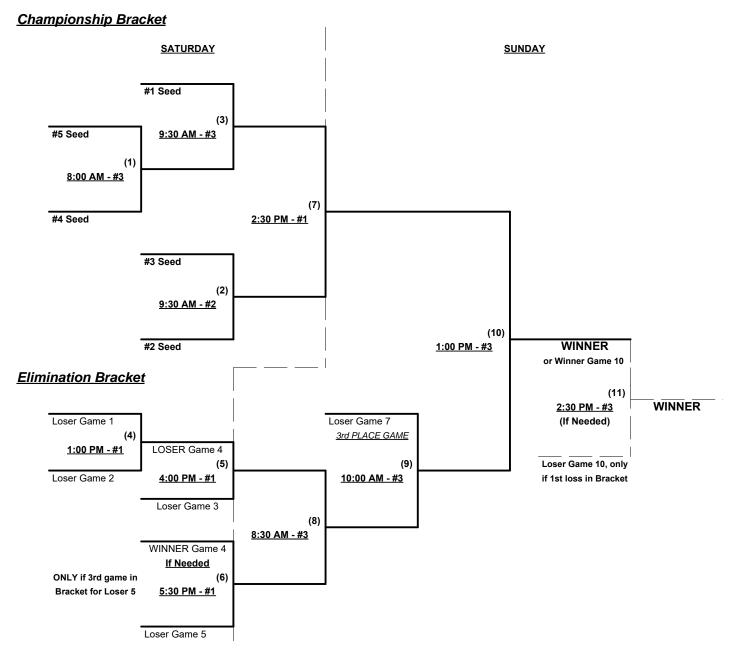

Seeding for 50-Major Three-game-guarantee Bracket commencing Saturday morning • See Bracket for details

Format: Two (2) game Round Robin to seed 50-Major Three-game-guarantee Bracket

Home Runs - Major Rule = 6 per team per game, Outs

NOTE SSUSA Official Rulebook §9.5 (Retrieving Home Run Balls) will be strictly enforced. Pitch Count - Batters start with "1-1" count (WITH waste foul) per SSUSA 2018 Rulebook §6.2

Run Rules - Five (5) runs per ½ inning at bat (except open inning)

Time Limits - RR = 65 + open inn. • Bracket = 70 + open inn. • Championship game(s) = 7 innings full

Tie Breakers - Head to head (in full RR only), least runs allowed, run differential, coin toss

Rev. 11/09/2018