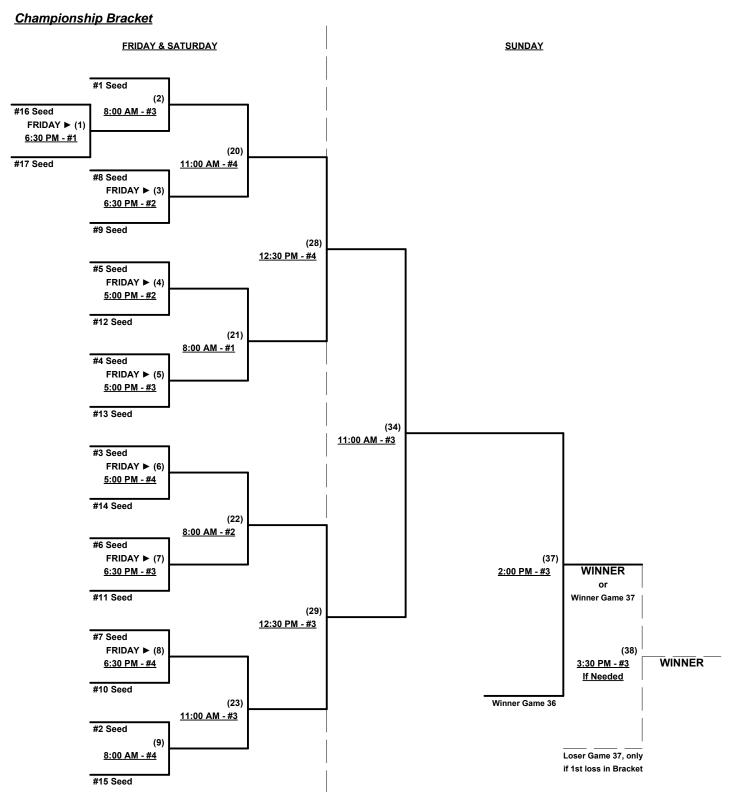

| 12 |      | Lazer Sports (NV)        |

Seeding for 40-Major Three-game-guarantee Bracket commencing FRIDAY evening • See Bracket for details

Format: Two (2) game Round Robin to seed 40-Major Three-game-guarantee Bracket

Home Runs - Eight (8) per team per game, Outs

NOTE SSUSA Official Rulebook §9.5 (Retrieving Home Run Balls) will be strictly enforced.

Pitch Count - All batters start with 1-1 count (NO waste foul) per SSUSA Rulebook §6.2 (Pitch Count)

Run Rules - Five (5) runs per ½ inning at bat (except open inning)

Time Limits - RR = 65 + open inn. • Bracket = 70 + open inn. • Championship game(s) = 7 innings full

Tie Breakers - Head to head (in full RR only), least runs allowed, run differential, coin toss



Rev. 11/09/2018

#### Men's 40+ Masters Major Division • 17 Teams







Rev. 11/09/2018

#### Men's 40+ Masters AAA Division • 4 Teams

| <u>Win</u> | <u>Loss</u> |   |                   | <u>Win</u> | Loss |   |               |
|------------|-------------|---|-------------------|------------|------|---|---------------|
|            |             | 1 | Big Hawks (AZ)    |            |      | 3 | Phat SC (AZ)  |
|            |             | 2 | Joker's Wild (AZ) |            |      | 4 | Whatever (AZ) |

#### Friday • November 16, 2018 • Desert West Softball Complex • Phoenix

Field address ▶ 6602 W. Encanto Blvd. - Phoenix, AZ 85035

| Time    | #   | Runs | Team Name         | Field | # | Runs | Team Name         |
|---------|-----|------|-------------------|-------|---|------|-------------------|
| 2:00 PM | 1 1 |      | Big Hawks (AZ)    | 3     | 2 |