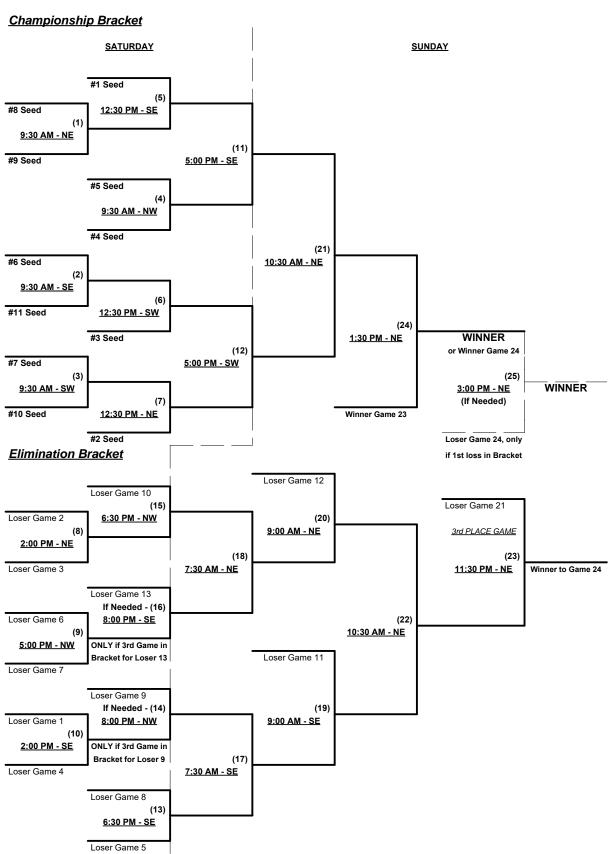

#### Men's 40+ Masters Major Division • 17 Teams

| <u>Win</u> Los | <u>ss</u>             |                          | <u>Win</u> | <u>Loss</u> |    |                          |
|----------------|-----------------------|--------------------------|------------|-------------|----|--------------------------|
|                | 1                     | Aces (AZ)                |            | 1           | 10 | FunHavers (AZ)           |
|                | <b>—</b> <sub>2</sub> | Arizona HAVOC            |            |             | 11 | Homies (AZ)              |
|                | <b>—</b> 3            | Arizona Heat 40's        |            |             | 12 | Lazer Sports (NV)        |
|                | <b>—</b> <sub>4</sub> | Astros 40's (TX)         |            |             | 13 | Roster Check (AZ)        |
|                | — <sub>5</sub>        | Bad Seed 40's (CA)       |            |             | 14 | Sudden Impact NM (NM)    |
|                | <b>—</b> 6            | Blue Pill Mafia/QOS (AZ) |            |             | 15 | T's Train/Integra (AZ)   |
|                | <del>_</del> 7        | CRS (AZ)                 |            |             | 16 | Tunie Sports/Typo (AZ)   |
|                | <del>_</del> 8        | Dooly's (NF)             |            | 1           | 17 | Whitton/CTL/Bandits (AZ) |
|                | — <sub>9</sub>        | EPT 40's (TX)            |            | •           | -  | ` ,                      |

Seeding for 40-Major Three-game-guarantee Bracket commencing FRIDAY evening • See Bracket for details

Format: Two (2) game Round Robin to seed 40-Major Three-game-guarantee Bracket

Home Runs - Eight (8) per team per game, Outs

#### Men's 40+ Masters Major Division • 17 Teams

Rev. 11/09/2018