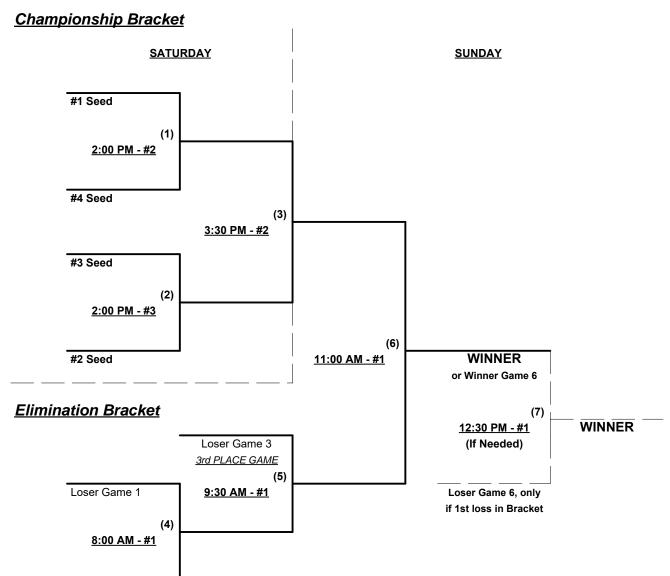

wks (AZ) |

#### Seeding for 40-AAA Double Elimination Bracket commencing Saturday afternoon • See Bracket for details

Format: Full (3-game) Round Robin to seed 40-AAA Double Elimination bracket

Home Runs - AAA Rule = 6 per team per game, Outs

NOTE SSUSA Official Rulebook §9.5 (Retrieving Home Run Balls) will be strictly enforced.

Pitch Count - All batters start with 1-1 count (NO waste foul) per SSUSA Rulebook §6.2 (Pitch Count)

Time Limits - RR = 65 + open inn. • Bracket = 70 + open inn. • Championship game(s) = 7 innings full

Tie Breakers - Head to head (in full RR only), least runs allowed, run differential, coin toss



Loser Game 2

# SSUSA's Winter World Championships 2018 Phoenix, Arizona November 16 - 18, 2018

Rev. 11/09/2018

#### Men's 40+ Masters AAA Division • 4 Teams





### **SSUSA's Winter World Championships 2018** Phoenix and Glendale, Arizona

November 16 - 18, 2018

Rev. 11/09/2018

#### Men's 50+ Major Division • 9 Teams

| <u>Win</u> | <u>Loss</u> |     |                      | <u>Win</u> | <u>Loss</u> |     |                                  |
|------------|-------------|-----|----------------------|------------|-------------|-----|----------------------------------|
|            |             | 1   | 4 The Fallen (AZ)    |            |             | 6   | Team ASB 50's (CA)               |
|            |             | 2   | Arizona Heat 50's    |            |             | 7   | Texas Bulls 50's (TX)            |
|            |             | 3   | JayCo/ISP (ID)       |            |             | 8   | Thunderstruck (AZ)               |
|