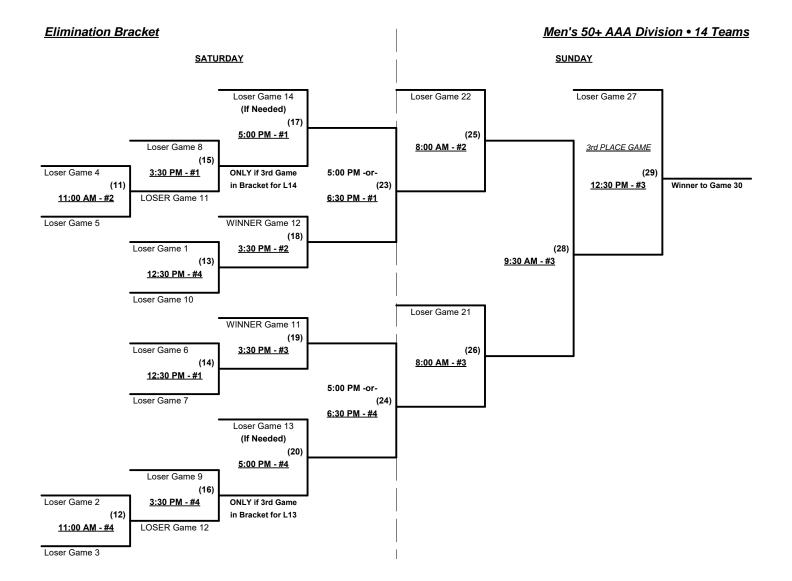

#### Men's 50+ AAA Division • 14 Teams

| <u>Win</u> | <u>Loss</u> |   |                         | <u>Win</u> | Loss |    |                         |
|------------|-------------|---|-------------------------|------------|------|----|-------------------------|
|            |             | 1 | Arizona Prime Time      |            |      | 8  | No. New Mexico Softball |
|            |             | 2 | Cold Beer (NM)          |            |      | 9  | Sin City Warriors (NV)  |
|            |             | 3 | El Paso Angels 50 (TX)  |            |      | 10 | Team Trucha (TX)        |
|            |             | 4 | El Paso Spurs (TX)      |            |      | 11 | Tom Ranalls Realty (AZ) |
|            |             | 5 | Elite/Scrap Iron (CO)   |            |      | 12 | Tucson Hammertime (AZ)  |
|            |             | 6 | Grayed & Confused (UT)  |            |      | 13 | Xtreme (AZ)             |
|            |             | 7 | Midwest Connection (NE) |            |      | 14 | Yardogs (NM)            |

Seeding for 50-AAA Three-game-guarantee Bracket commencing FRIDAY evening • See Bracket for details

Format: Two (2) game Round Robin to seed 50-AAA Three-game-guarantee Bracket

Home Runs - AAA Rule = 3 per team per game, Outs

#### Men's 50+ AAA Division • 14 Teams

Rev. 11/15/2018