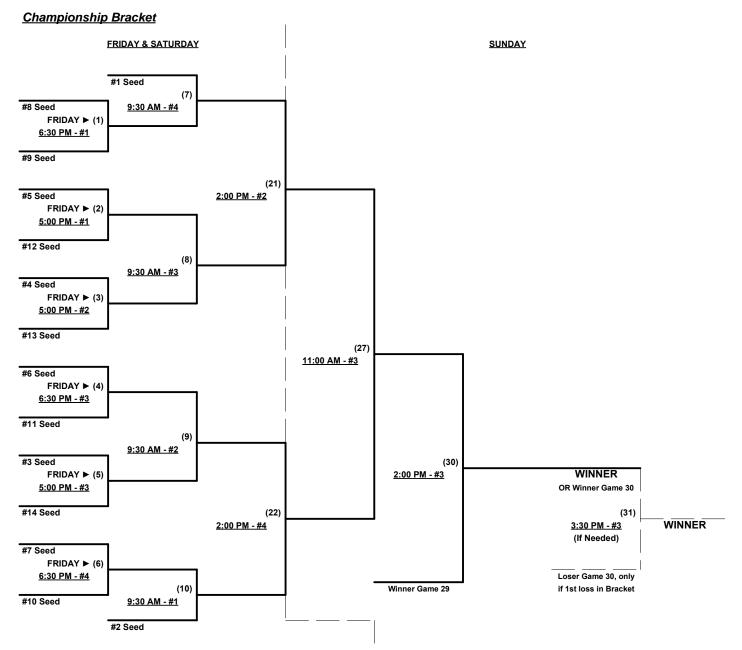

#### Men's 50+ Major Division • 9 Teams

| <u>Win</u> | <u>Loss</u> |     |                      | <u>Win</u> | <u>Loss</u> |     |                                  |
|------------|-------------|-----|----------------------|------------|-------------|-----|----------------------------------|
|            |             | 1   | 4 The Fallen (AZ)    |            |             | 6   | Team ASB 50's (CA)               |
|            |             | 2   | Arizona Heat 50's    |            |             | 7   | Texas Bulls 50's (TX)            |
|            |             | 3   | JayCo/ISP (ID)       |            |             | 8   | Thunderstruck (AZ)               |
|            |             | 4   | N.B./Rock Solid (AZ) |            |             | - 9 | <b>Unforgotten Warriors (AZ)</b> |
|            |             | · 5 | Stadium (CA)         |            | -           | -   |                                  |

Seeding for 50-Major Three-game-guarantee Bracket commencing Saturday morning • See Bracket for details

Format: Two (2) game Round Robin to seed 50-Major Three-game-guarantee Bracket

Home Runs - Major Rule = 6 per team per game, Outs

#### Men's 50+ Major Division • 9 Teams

Rev. 11/09/2018