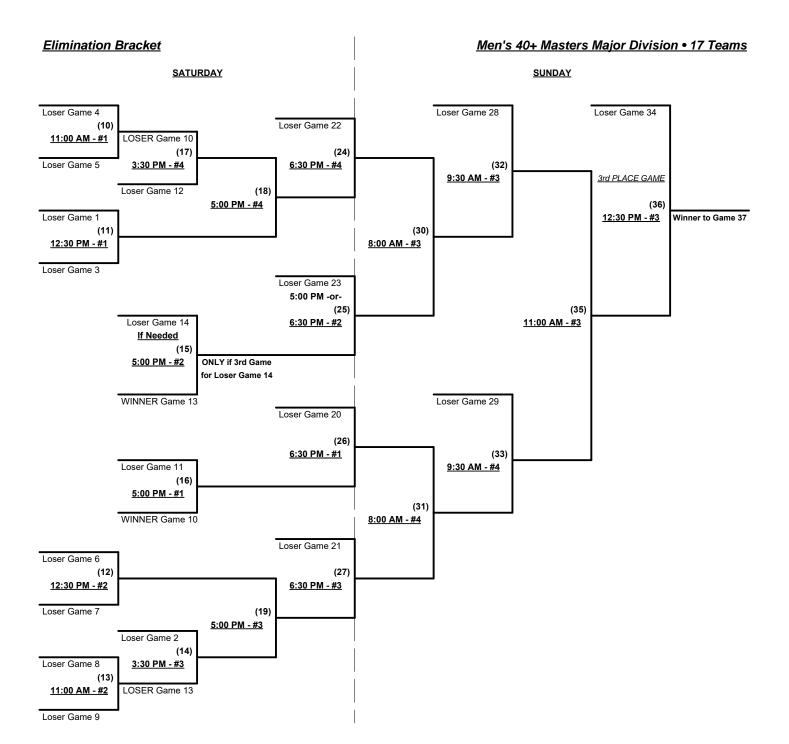

#### Men's 40+ Masters Major Division • 17 Teams

| <u>Win</u> Los | <u>ss</u>             |                          | <u>Win</u> | <u>Loss</u> |    |                          |
|----------------|-----------------------|--------------------------|------------|-------------|----|--------------------------|
|                | 1                     | Aces (AZ)                |            | 1           | 10 | FunHavers (AZ)           |
|                | <b>—</b> <sub>2</sub> | Arizona HAVOC            |            |             | 11 | Homies (AZ)              |
|                | <b>—</b> 3            | Arizona Heat 40's        |            |             | 12 | Lazer Sports (NV)        |
|                | <b>—</b> <sub>4</sub> | Astros 40's (TX)         |            |             | 13 | Roster Check (AZ)        |
|                | — <sub>5</sub>        | Bad Seed 40's (CA)       |            |             | 14 | Sudden Impact NM (NM)    |
|                | <b>—</b> 6            | Blue Pill Mafia/QOS (AZ) |            |             | 15 | T's Train/Integra (AZ)   |
|                | <del>_</del> 7        | CRS (AZ)                 |            |             | 16 | Tunie Sports/Typo (AZ)   |
|                | <del>_</del> 8        | Dooly's (NF)             |            | 1           | 17 | Whitton/CTL/Bandits (AZ) |
|                | — <sub>9</sub>        | EPT 40's (TX)            |            | •           | -  | ` ,                      |

Seeding for 40-Major Three-game-guarantee Bracket commencing FRIDAY evening • See Bracket for details

Format: Two (2) game Round Robin to seed 40-Major Three-game-guarantee Bracket

Home Runs - Eight (8) per team per game, Outs