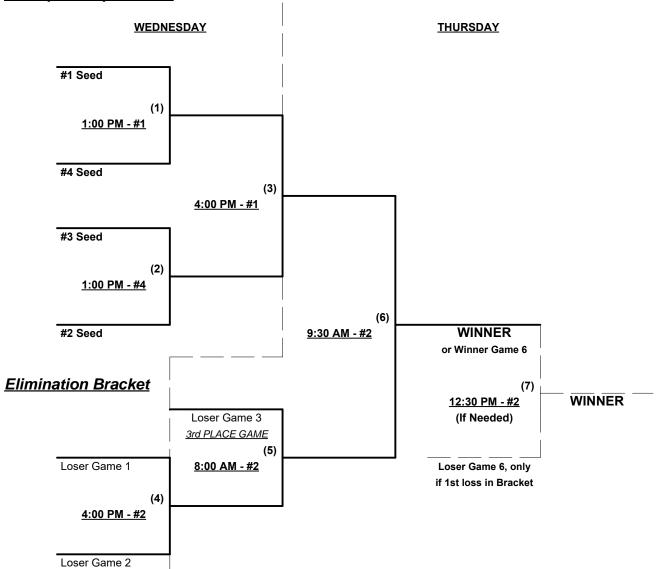

#### Men's 40+ Masters AAA Division • 4 Teams

#### Seeding for 40-AAA Double Elimination Bracket commencing Saturday afternoon • See Bracket for details

Format: Full (3-game) Round Robin to seed 40-AAA Double Elimination bracket

Home Runs - AAA Rule = 6 per team per game, Outs