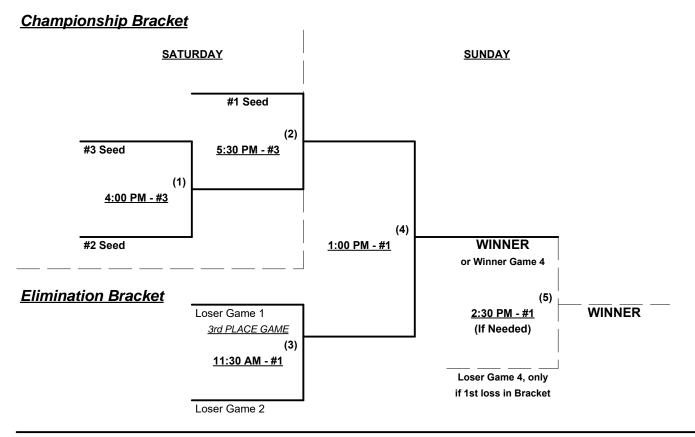

#### Seeding for Women's 50+ Major Double Elimination bracket commencing Saturday afternoon • See bracket

**Format:** Full (4-game) Round Robin to seed 50W-Major Double Elimination bracket

Teams #1-3 play Double Elimination bracket for 50W-Major Championship • INTERNAL SEEDING

Teams #4-5 play Best 2 of 3 Series for 50W-AAA Championship

Home Runs - Open

Pitch Count - Batters start with "1-1" count (WITH waste foul) per SSUSA 2018 Rulebook §6.2

Run Rules - Five (5) runs per ½ inning at bat (except open inning)

Time Limits - RR = 65 + open inn. • bracket = 70 + open inn. • Championship game(s) = 7 innings full

Tie Breakers - Head to head (in full RR only), least runs allowed, run differential, coin toss

Rev. 11/09/2018