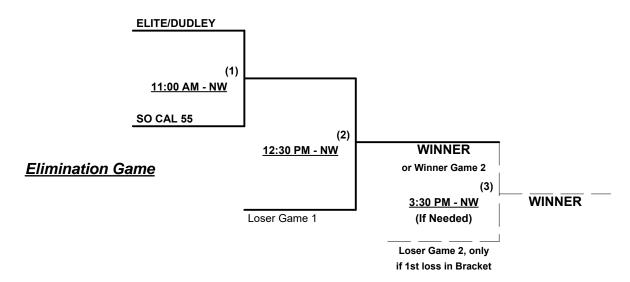

#### Men's 55+ Platinum Division • 13 Teams

| Win Loss |            |                          | <u>Win</u> | <u>Loss</u> |    |                           |
|----------|------------|--------------------------|------------|-------------|----|---------------------------|
|          | 1          | Elite/Dudley 55 (AZ)     |            |             | 8  | KPI (IN)                  |
|          | 2          | So Cal 55 (CA)           | •          |             | 9  | Los Vatos Viejos (AZ)     |
|          | <b>-</b> 3 | Arizona Legends          | •          |             | 10 | Motor City Push 55's (MI) |
|          | <b>-</b> 4 | Arizona Old School 55    | •          |             | 11 | Oldies But Goodies (AZ)   |
|          | <b>-</b> 5 | Doerflinger (WA)         | •          | •           | 12 | Outlaws 55 (NM) • OUT     |
|          | 6          | JU Entertainment 55 (CA) |            |             | 13 | Rock N Legends 9 (TX)     |
|          | 7          | Kamikaze 55 (CA)         |            |             | 14 | Vegas Strong (NV)         |

#### Seeding for 55-Major Three-game-guarantee Bracket commencing Saturday morning • See Bracket for details

Format: Two (2) game Round Robin to seed 55-Major Three-game-guarantee Bracket

Teams #1-2 play Best 2 of 3 Series for 55-Major+ Championship ON SATURDAY

Teams #3-14 play Three-game-guarantee bracket for 55-Major Championship

Home Runs - Major Rule = 6 per team per game, Outs

**NOTE** SSUSA Official Rulebook §9.5 (Retrieving Home Run Balls) will be strictly enforced.