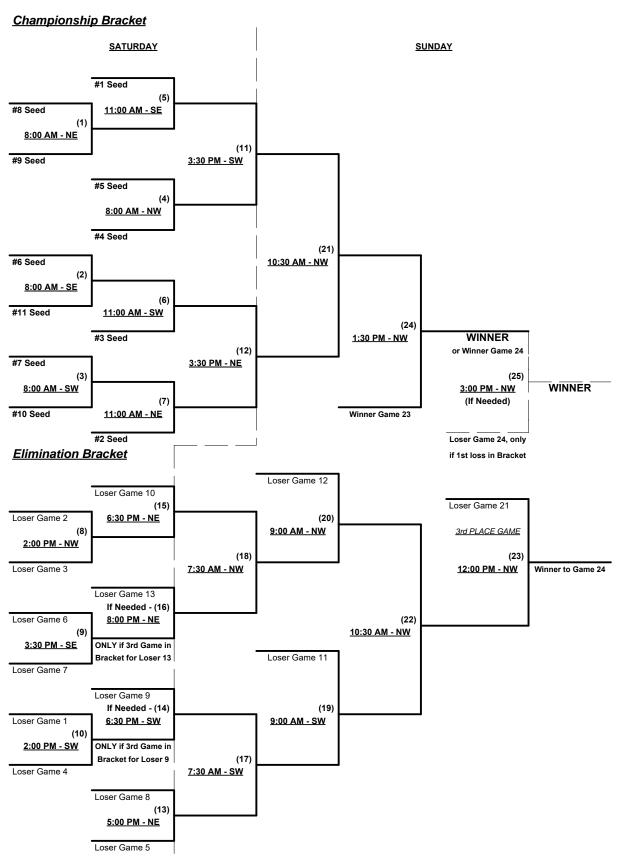

#### Seeding for 40-AAA Double Elimination Bracket commencing Saturday afternoon • See Bracket for details

Format: Full (3-game) Round Robin to seed 40-AAA Double Elimination bracket

Home Runs - AAA Rule = 6 per team per game, Outs

NOTE SSUSA Official Rulebook §9.5 (Retrieving Home Run Balls) will be strictly enforced.

Pitch Count - All batters start with 1-1 count (NO waste foul) per SSUSA Rulebook §6.2 (Pitch Count)

Time Limits - RR = 65 + open inn. • Bracket = 70 + open inn. • Championship game(s) = 7 innings full

Tie Breakers - Head to head (in full RR only), least runs allowed, run differential, coin toss

Loser Game 2

#### Men's 40+ Masters AAA Division • 4 Teams