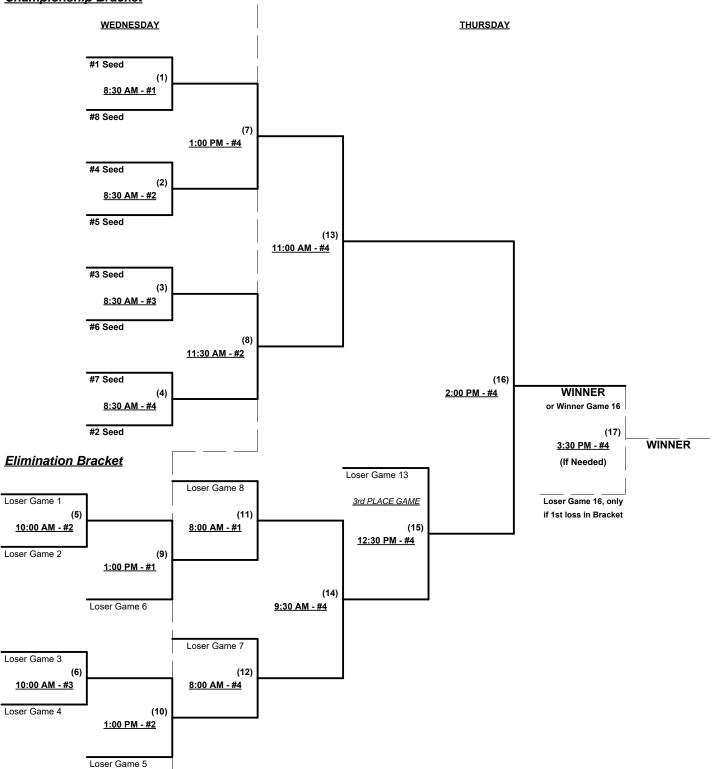

#### Championship Bracket **TUESDAY & WEDNESDAY THURSDAY** #1 Seed (2) #16 Seed 8:00 AM - #4 TUESDAY ► (1) 6:30 PM - #1 (20)#17 Seed 9:30 AM - #4 #8 Seed TUESDAY ► (3) 6:30 PM - #2 #9 Seed (28) 12:30 PM - #1 #5 Seed TUESDAY ► (4) 5:00 PM - #1 #12 Seed (21) 9:30 AM - #3 #4 Seed TUESDAY ► (5) 5:00 PM - #2 #13 Seed (34) 11:00 AM - #3 #3 Seed TUESDAY ► (6) 5:00 PM - #3 #14 Seed (22) 11:00 AM - #4 #6 Seed TUESDAY ► (7) (37) WINNER 6:30 PM - #3 2:00 PM - #4 #11 Seed Winner Game 37 (29) 2:00 PM - #2 #7 Seed TUESDAY ► (8) (38)6:30 PM - #4 3:30 PM - #4 WINNER If Needed #10 Seed Winner Game 36 (23) 11:00 AM - #1 #2 Seed TUESDAY ► (9) <u>5:00 PM - #4</u> Loser Game 37, only if 1st loss in Bracket