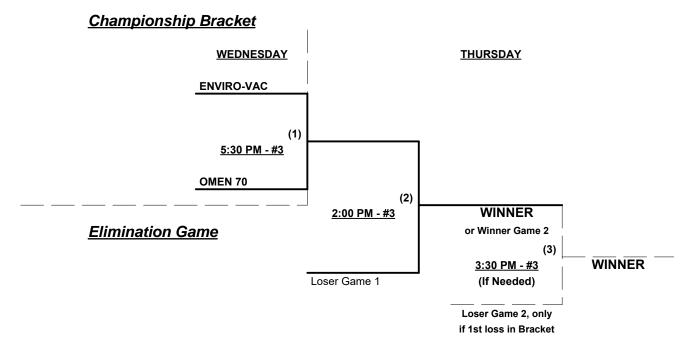

#### Seeding for 70-Major Double Eliminationm bracket commencing Wednesday evening • See bracket for details

Format: Three (3) game Round Robin to seed 70-Major Double Elimination Bracket

Teams #1-2 play Best 2 of 3 Series for 70-Major+ Championship

Teams #3-8 play Double Eliminationm bracket for 70-Major Championship

Home Runs - Home Run rule of LOWER rated team in game

Major+ = 9 per team per game, Outs

Major = 6 per team per game, Outs

NOTE SSUSA Official Rulebook §9.5 (Retrieving Home Run Balls) will be strictly enforced.