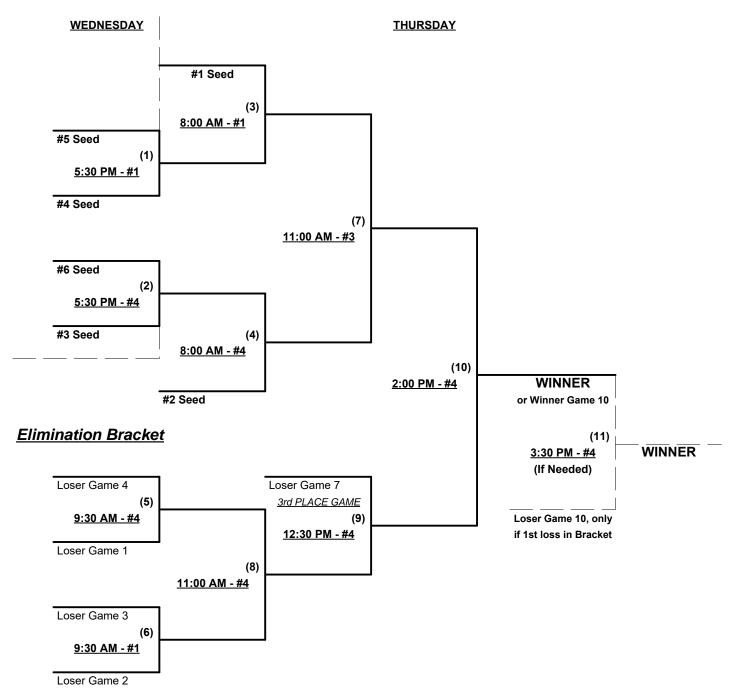

Seeding for 40-Major+ Double Elimination Bracket commencing Saturday afternoon • See Bracket for details

Format: Full (3-game) Round Robin to seed 40-Major+ Double Elimination bracket

Home Runs - Major+ Rule = 10 per team per game, Outs