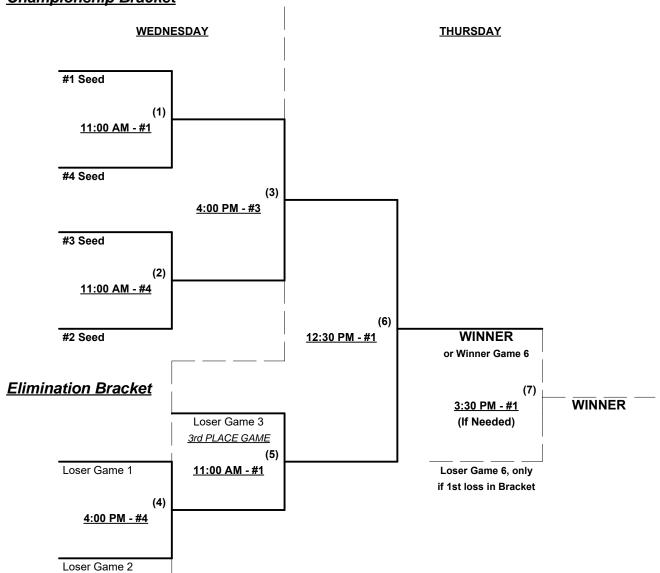

#### Men's 40+ Masters Major Plus Division • 4 Teams

Rev. 11/10/2018

Seeding for 40-Major+ Double Elimination Bracket commencing Saturday afternoon • See Bracket for details

Format: Full (3-game) Round Robin to seed 40-Major+ Double Elimination bracket

Home Runs - Major+ Rule = 10 per team per game, Outs