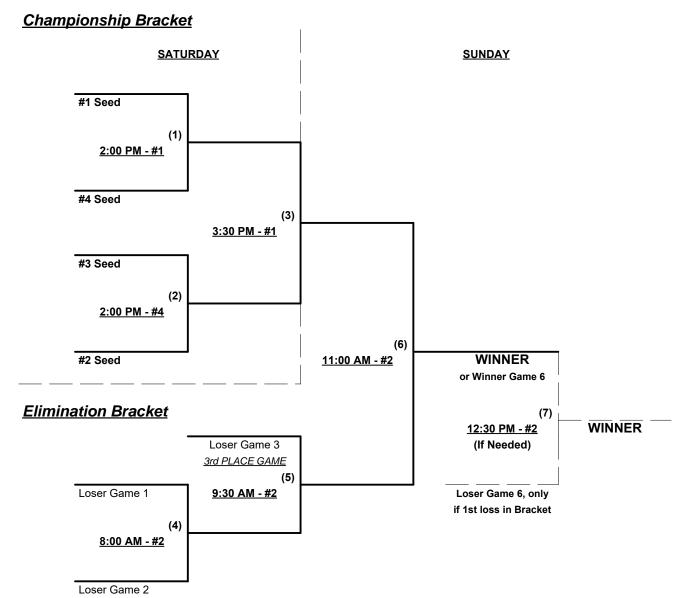

ouble Elimination Bracket commencing Saturday afternoon • See Bracket for details

Format: Full (3-game) Round Robin to seed 40-Major+ Double Elimination bracket

Home Runs - Major+ Rule = 10 per team per game, Outs

NOTE SSUSA Official Rulebook §9.5 (Retrieving Home Run Balls) will be strictly enforced.

Pitch Count - All batters start with 1-1 count (NO waste foul) per SSUSA Rulebook §6.2 (Pitch Count)

Run Rules - Seven (7) runs per ½ inning at bat (except open inning)

Mercy Rule - Fifteen (15) Runs after five innings

Time Limits - RR = 65 + open inn. • Bracket = 70 + open inn. • Championship game(s) = 7 innings full

Tie Breakers - Head to head (in full RR only), least runs allowed, run differential, coin toss



Rev. 11/09/2018

#### Men's 40+ Masters Major Plus Division • 4 Teams





Rev. 11/10/2018

#### Men's 40+ Masters Major Division • 17 Teams

| <u>Win</u> Los | <u>ss</u>             |                          | <u>Win</u> | <u>Loss</u> |    |                          |
|----------------|-----------------------|--------------------------|------------|-------------|----|--------------------------|
|                | 1                     | Aces (AZ)                |            | 1           | 10 | FunHavers (AZ)           |
|                | <b>—</b> <sub>2</sub> | Arizona HAVOC            |            |             | 11 | Homies (AZ)              |
|                | <b>—</b> 3            | Arizona Heat 40's        |            |             | 12 | Lazer Sports (NV)        |
|                | <b>—</b> <sub>4</sub> | Astros 40's (TX)         |            |