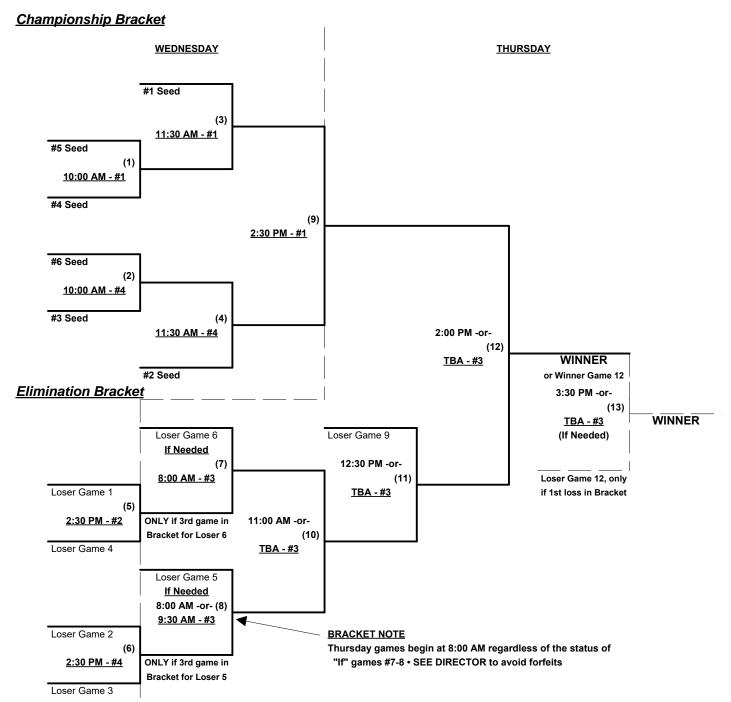

#### Seeding for 40-AAA Double Elimination Bracket commencing Saturday afternoon • See Bracket for details

Format: Full (3-game) Round Robin to seed 40-AAA Double Elimination bracket

Home Runs - AAA Rule = 6 per team per game, Outs

Tie Breakers - Head to head (in full RR only), least runs allowed, run differential, coin toss

Loser Game 2