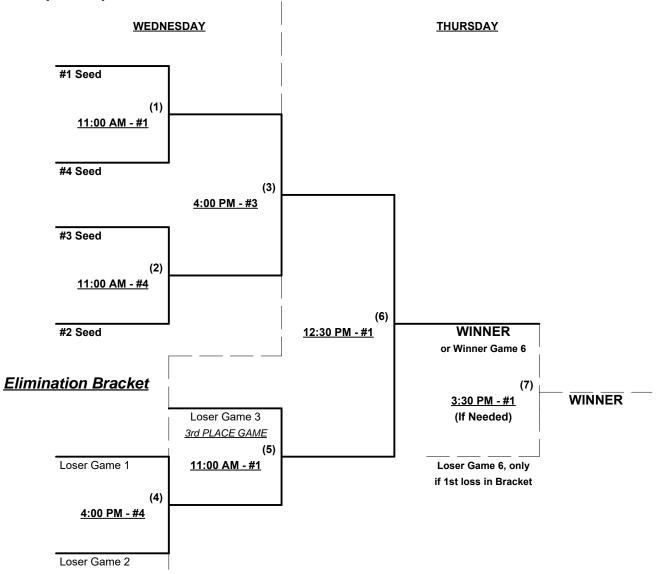

#### Seeding for 75-Major Double Elimination bracket commencing Wednesday morning • See bracket for details

Format: Full (3-game) Round Robin to seed 75-Major Double Elimination bracket

Home Runs - Open

Pitch Count - All batters start with "0-0" count per SSUSA Rulebook §6.2 (Pitch Count)

Run Rules - Five (5) runs per <sup>1</sup>/<sub>2</sub> inning at bat (except open inning)

Time Limits - RR = 65 + open inn. • Bracket = 70 + open inn. • Championship game(s) = 7 innings full

Tie Breakers - Head to head (in full RR only), least runs allowed, run differential, coin toss

#### Schedule Subject to Change at Discretion of Tournament and Field Directors

Phoenix, Arizona November 13 - 15, 2018

Rev. 11/07/2018

## Men's 75+ Major Division • 4 Teams