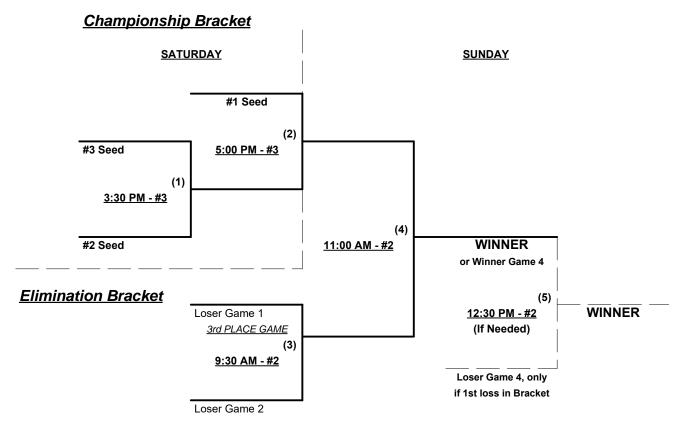

tion bracket for 40-Major Championship • INTERNAL SEEDING

Teams #4-13 play Three-game-guarantee bracket for Women's 40-AAA Championship

Home Runs - Home Run rule of LOWER rated team in game

Major = 6 per team per game, Outs AAA = 3 per team per game, Outs

Pitch Count - All batters start with 1-1 count (NO waste foul) per SSUSA Rulebook §6.2 (Pitch Count)

Time Limits - RR = 65 + open inn. • Bracket = 70 + open inn. • Championship game(s) = 7 innings full

Tie Breakers - Head to head (in full RR only), least runs allowed, run differential, coin toss

Schedule Subject to Change at Discretion of Tournament and Field Directors



# SSUSA's Winter World Championships 2018 Phoenix and Glendale, Arizona November 16 - 18, 2018

Rev. 11/09/2018

## Women's 40+ Masters Major Division • 3 Teams





# SSUSA's Winter World Championships 2018 Phoenix and Glendale, Arizona November 16 - 18, 2018

Rev. 11/07/2018

#### Women's 40+ Masters AAA Division • 10 Teams