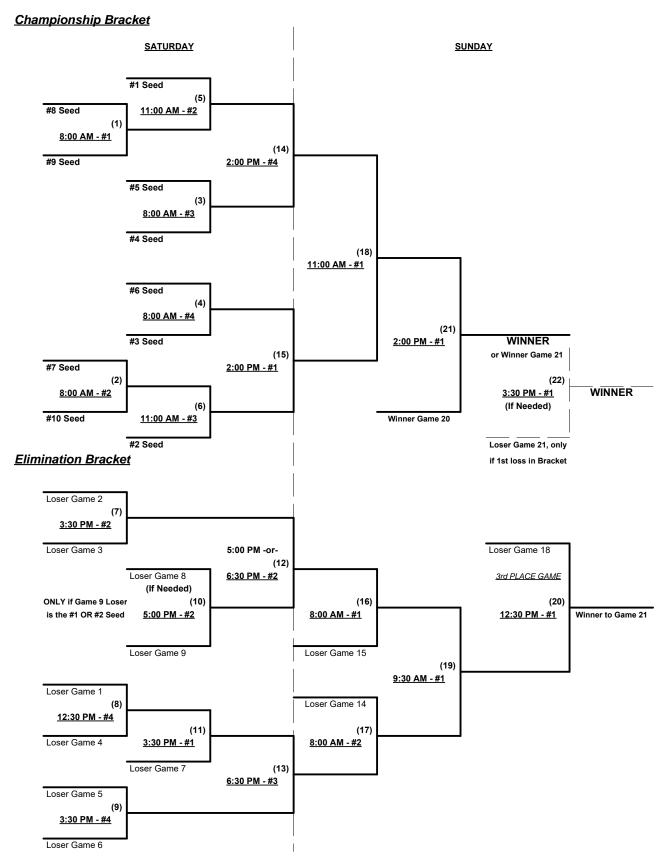

LOWER rated team in game

Major = 6 per team per game, Outs AAA = 3 per team per game, Outs

Pitch Count - All batters start with 1-1 count (NO waste foul) per SSUSA Rulebook §6.2 (Pitch Count)

Time Limits - RR = 65 + open inn. • Bracket = 70 + open inn. • Championship game(s) = 7 innings full

Tie Breakers - Head to head (in full RR only), least runs allowed, run differential, coin toss

Schedule Subject to Change at Discretion of Tournament and Field Directors



# SSUSA's Winter World Championships 2018 Phoenix and Glendale, Arizona November 16 - 18, 2018

Rev. 11/09/2018

## Women's 40+ Masters Major Division • 3 Teams





# SSUSA's Winter World Championships 2018 Phoenix and Glendale, Arizona November 16 - 18, 2018

Rev. 11/07/2018

#### Women's 40+ Masters AAA Division • 10 Teams