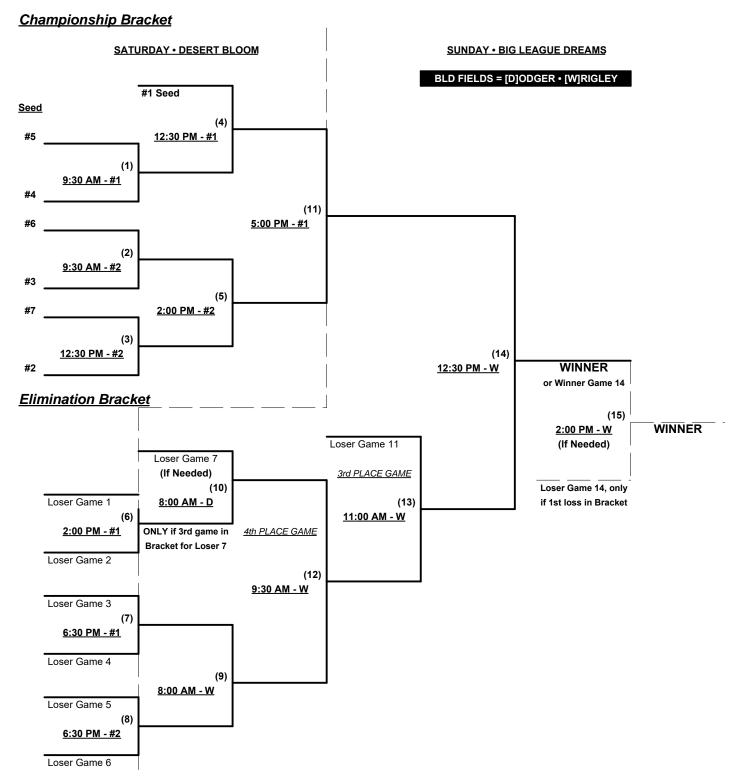

<sup>§</sup> Teams #1-17 GIVE 5-Run OR 11-Defensive-player equalizer and are HOME vs. Teams #18-20

Seeding for 40-AAA Three-game-guarantee Bracket commencing Saturday morning • See bracket for details

Rev. 09/20/2018

Seeding for 40-AA Double Elimination Bracket commencing Saturday afternoon • See bracket for details

Format: Mixed Round Robin to seed 40-AAA and 40-AA Championship Brackets

Teams #1-17 play Three-game-guarantee Bracket for Women's 40-AAA Championship

Teams #18-20 play Double Elimination Bracket for Women's 40-AA Championship

Home Runs - Home Run rule of LOWER rated team in game

AAA = 3 per team per game, Outs AA = 1 per team per game, Outs

**NOTE** SSUSA Official Rulebook §9.5 (Retrieving Home Run Balls) will be strictly enforced.