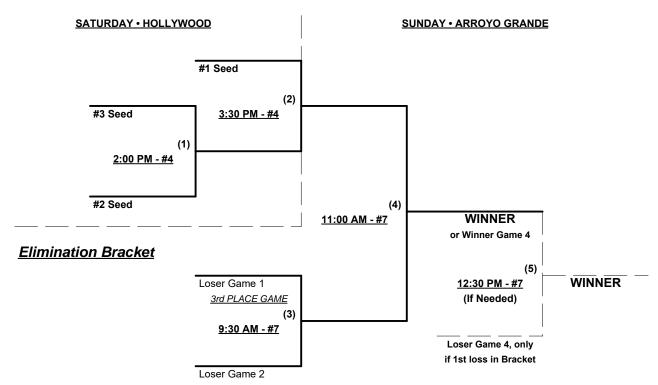

Bracket for Women's 40-AAA Championship

Teams #18-20 play Double Elimination Bracket for Women's 40-AA Championship

Home Runs - Home Run rule of LOWER rated team in game

AAA = 3 per team per game, Outs AA = 1 per team per game, Outs

**NOTE** SSUSA Official Rulebook §9.5 (Retrieving Home Run Balls) will be strictly enforced.

Pitch Count - All batters start with 1-1 count (NO waste foul) per SSUSA Rulebook §6.2 (Pitch Count)

Time Limits - RR = 65 + open inn. • Bracket = 70 + open inn. • Championship game(s) = 7 innings full

Tie Breakers - Head to head (in full RR only), least runs allowed, run differential, coin toss



Rev. 09/20/2018

#### Women's 40-Masters AAA Division • 17 Teams







Rev. 09/20/2018

### Women's 40-Masters AA Division • 3 Teams

#### **Championship Bracket**





Rev. 09/27/2018

### **Women's 50+ Platinum Division • 6 Teams**

| <u>Win</u> | <u>Loss</u> |   |                       | <u>Win</u> | <u>Loss</u> |   |                           |
|------------|-------------|---|-----------------------|------------|-------------|---|---------------------------|
|            | 1           | 1 | Dreamgirlz 50 (VA)    |            |             | 4 | LOL-Legit OI' Ladies (CA) |
|            |             | 2 | Arizona Dream Team 50 |            |             | 5 | Old School (CA)           |
|            |             | 3 | Karphone 50's (CA)    |            |             | 6 | Stix With Impact (CA)     |

## Friday • September 28, 2018 • Desert Bloom Softball Complex • Las Vegas

Field address ► 8393 S. Maryland Pkwy - Las Vegas, NV 89123

| Time     |