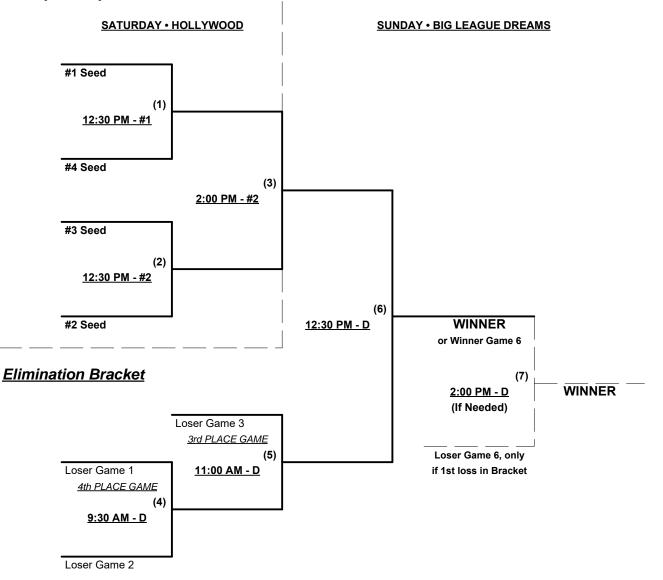

Seeding for International Coed Double Elimination bracket commencing Saturday afternoon • See bracket

 Format: Full (3-game) Round Robin to seed International Coed Double Elimination bracket Home Runs - AAA = 3 per team per game, Outs <u>NOTE</u> SSUSA Official Rulebook §9.5 (Retrieving Home Run Balls) will be strictly enforced.
Pitch Count - All batters start with 1-1 count (NO waste foul) per SSUSA Rulebook §6.2 (Pitch Count) Time Limits - RR = 65 + open inn. • Bracket = 70 + open inn. • Championship game(s) = 7 innings full Tie Breakers - Head to head (in full RR only), least runs allowed, run differential, coin toss

### Championship Bracket