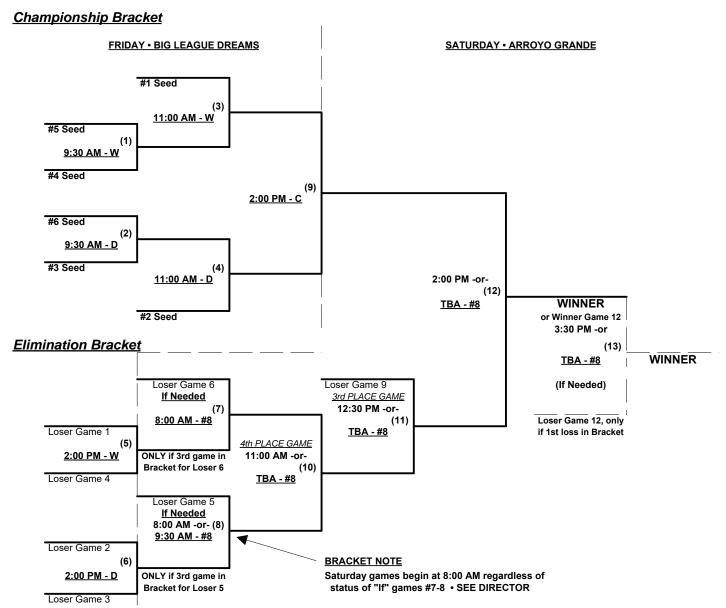

#### Men's 50+ AAA Division • 69 Teams

Rev. 09/26/2018

#### Men's 50+ AA Division • 6 Teams

| <u>Win</u> | Loss |   |                      | <u>Win</u> | <u>Loss</u> |   |                                  |
|------------|------|---|----------------------|------------|-------------|---|----------------------------------|
|            |      | 1 | All-In Softball (IL) |            |             | 4 | Manifest 50's (TX)               |
|            |      | 2 | Gray Ghost (IL)      |            |             | 5 | <b>OR Contractors Mobile App</b> |
|            |      | 3 | ITV Consulting (BC)  |            |             | 6 | Romo's Trouble (TX)              |

## Thursday • October 4, 2018 • Big League Dreams Sports Park • Las Vegas

Field address ▶ 3151 E. Washington Ave. - Las Vegas, NV 89101

| Time    | # | Runs | Team Name                 | Field | # | Runs | Team Name                 |
|---------|---|------|---------------------------|-------|---|------|---------------------------|
| 2:00 PM | 1 |      | All-In Softball (IL)      | F     | 4 |      | Manifest 50's (TX)        |
| 2:00 PM | 2 |      | Gray Ghost (IL)           | Y     | 3 |      | ITV Consulting (BC)       |
| 2:00 PM | 6 |      | Romo's Trouble (TX)       | Α     | 5 |      | OR Contractors Mobile App |
| 3:30 PM | 4 |      | Manifest 50's (TX)        | F     | 2 |      | Gray Ghost (IL)           |
| 3:30 PM | 3 |      | ITV Consulting (BC)       | Y     | 6 |      | Romo's Trouble (TX)       |
| 3:30 PM | 5 |      | OR Contractors Mobile App | Α     | 1 |      | All-In Softball (IL)      |

#### BIG LEAGUE DREAMS FIELDS = (A)NGEL • (C)ROSLEY • (D)ODGER • (F)ENWAY • (W)RIGLEY • (Y)ANKEE

Seeding for 50-AA Three-game-guarantee bracket commencing Saturday morning • See bracket for details

**Format:** Two (2) game Round Robin to seed 50-AA Three-game-guarantee Bracket