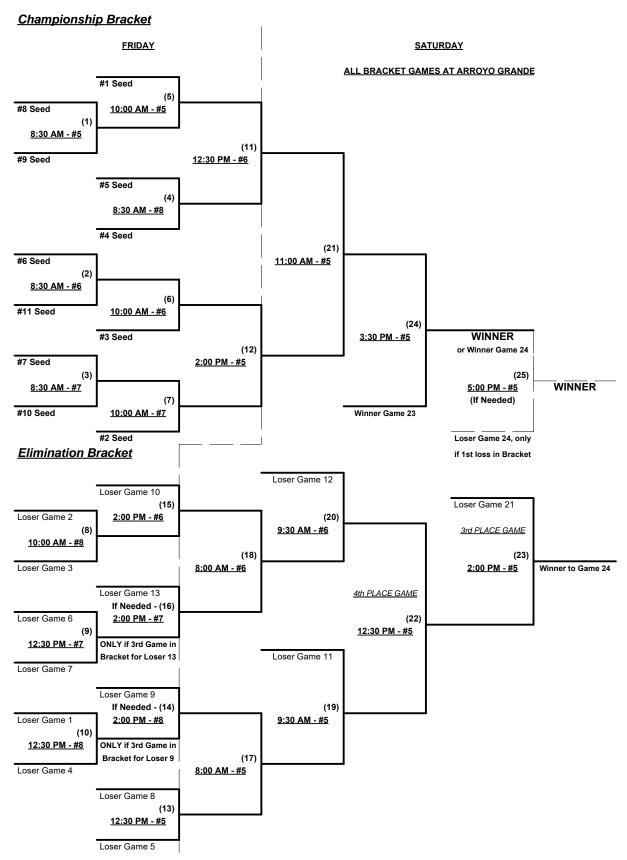

#### Seeding for 50-Major+ Three-game-guarantee bracket commencing Friday morning • See bracket for details

Format: Two (2) game Round Robin to seed 50-Major+ Three-game-guarantee Bracket

Home Runs - Major+ = 9 per team per game, Outs

#### Men's 50+ Major Plus Division • 11 Teams

Rev. 09/26/2018