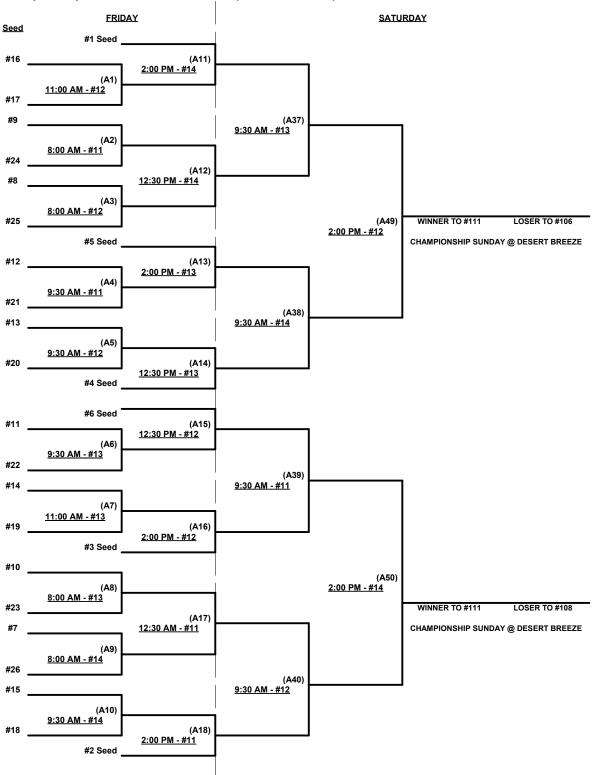

#### Men's 50+ Major Division • 52 Teams

Championship Bracket • AMERICAN Pod (Sunset Park • 26)

#### CHAMPIONSHIP SUNDAY • DESERT BREEZE PARK **Championship Bracket** WINNER GAME A49 (111) 9:30 AM - #2 WINNER GAME A50 (116)11:00 AM - #3 WINNER GAME N49 (112)9:30 AM - #3 WINNER GAME N50 (118)**Elimination Bracket WINNER** 3:30 PM - #1 LOSER GAME 116 Winner Game 118 WINNER GAME A51 LOSER GAME 111 If Needed (105)(113) 3rd PLACE GAME (119) <u>8:00 AM - #1</u> 11:00 AM - #1 5:00 PM - #1 WINNER LOSER GAME N49 (117) 2:00 PM - #1 (109)9:30 AM - #1 WINNER GAME N51 4th PLACE GAME Loser Game 118 if 8:00 AM - #2 (115)1st Loss in Bracket 12:30 PM - #1 **LOSER GAME A49** WINNER GAME A52 LOSER GAME 112 (107)(114) 8:00 AM - #3 11:00 AM - #4 **LOSER GAME N50** (110)9:30 AM - #4 WINNER GAME N52 (108)8:00 AM - #4