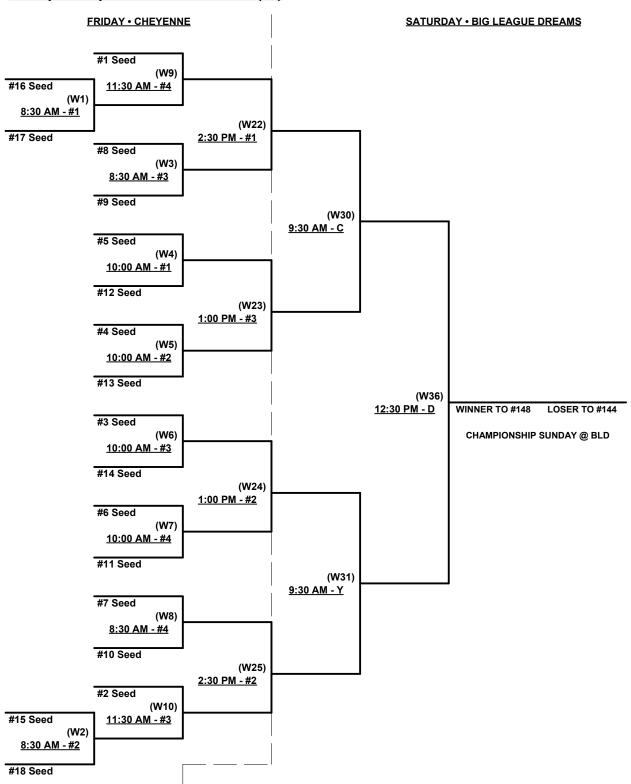

#### Men's 50+ Major Division • 52 Teams

Championship Bracket • NATIONAL Pod (Big League Dreams • 26)

Loser Game N19

LOSER GAME A50