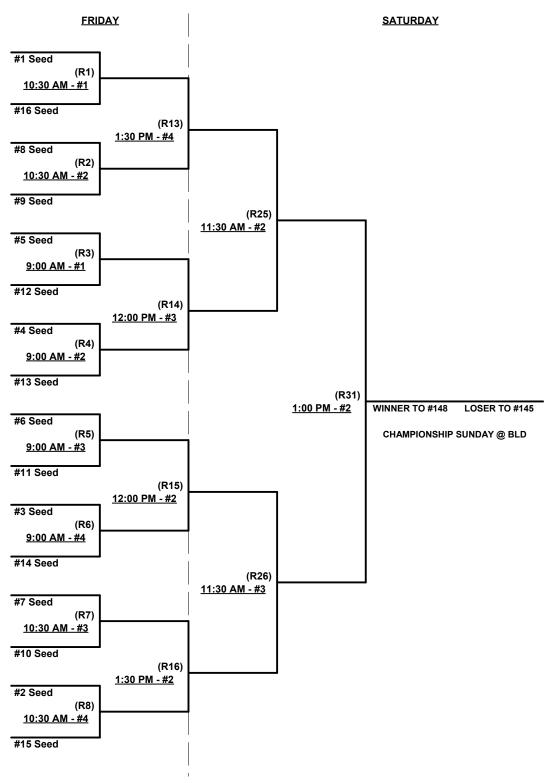

#### Seeding for 50-Major+ Three-game-guarantee bracket commencing Friday morning • See bracket for details

Format: Two (2) game Round Robin to seed 50-Major+ Three-game-guarantee Bracket

Home Runs - Major+ = 9 per team per game, Outs

Format: Two (2) game Round Robin to seed 50-Major Three-game-guarantee Bracket

**NOTE** WINNER of USA National Game is #1 Seed in National bracket pod (26 teams)

LOSER of USA National Game is #1 Seed in American bracket pod (26 teams)

Seeding for 50-Major Three-game-guarantee American Pod bracket commencing Friday morning • See bracket

Format: Two (2) game Round Robin to seed 50-Major Three-game-guarantee Bracket

NOTE WINNER of USA National Game is #1 Seed in National bracket pod (26 teams)