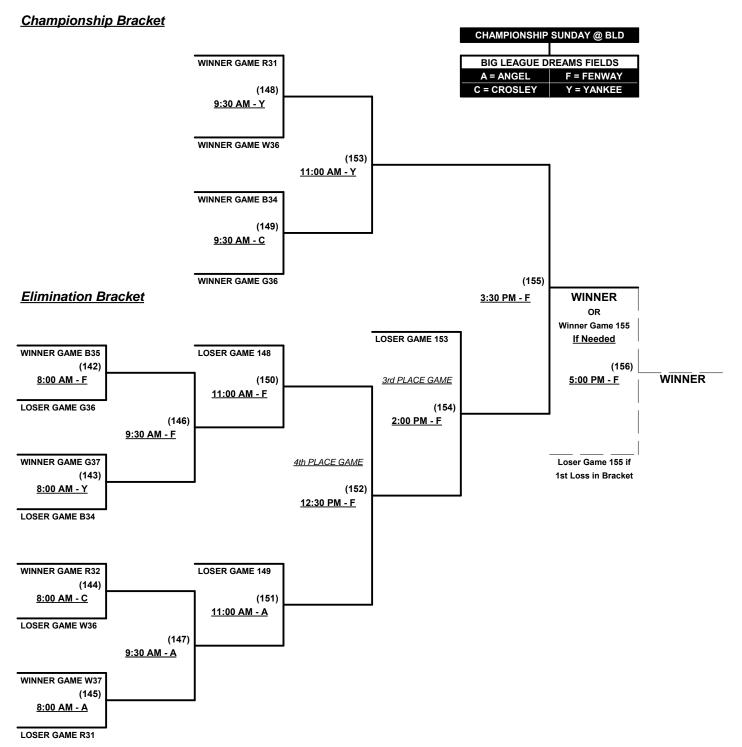

#### Men's 50+ AA Division • 6 Teams

| <u>Win</u> | Loss |   |                      | <u>Win</u> | <u>Loss</u> |   |                                  |
|------------|------|---|----------------------|------------|-------------|---|----------------------------------|
|            |      | 1 | All-In Softball (IL) |            |             | 4 | Manifest 50's (TX)               |
|            |      | 2 | Gray Ghost (IL)      |            |             | 5 | <b>OR Contractors Mobile App</b> |
|            |      | 3 | ITV Consulting (BC)  |            |             | 6 | Romo's Trouble (TX)              |

## Thursday • October 4, 2018 • Big League Dreams Sports Park • Las Vegas

Field address ▶ 3151 E. Washington Ave. - Las Vegas, NV 89101

| Time    | # | Runs | Team Name                 | Field | # | Runs | Team Name                 |
|---------|---|------|---------------------------|-------|---|------|---------------------------|
| 2:00 PM | 1 |      | All-In Softball (IL)      | F     | 4 |      | Manifest 50's (TX)        |
| 2:00 PM | 2 |      | Gray Ghost (IL)           | Y     | 3 |      | ITV Consulting (BC)       |
| 2:00 PM | 6 |      | Romo's Trouble (TX)       | Α     | 5 |      | OR Contractors Mobile App |
| 3:30 PM | 4 |      | Manifest 50's (TX)        | F     | 2 |      | Gray Ghost (IL)           |
| 3:30 PM | 3 |      | ITV Consulting (BC)       | Y     | 6 |      | Romo's Trouble (TX)       |
| 3:30 PM | 5 |      | OR Contractors Mobile App | Α     | 1 |      | All-In Softball (IL)      |

#### BIG LEAGUE DREAMS FIELDS = (A)NGEL • (C)ROSLEY • (D)ODGER • (F)ENWAY • (W)RIGLEY • (Y)ANKEE

Seeding for 50-AA Three-game-guarantee bracket commencing Saturday morning • See bracket for details

**Format:** Two (2) game Round Robin to seed 50-AA Three-game-guarantee Bracket