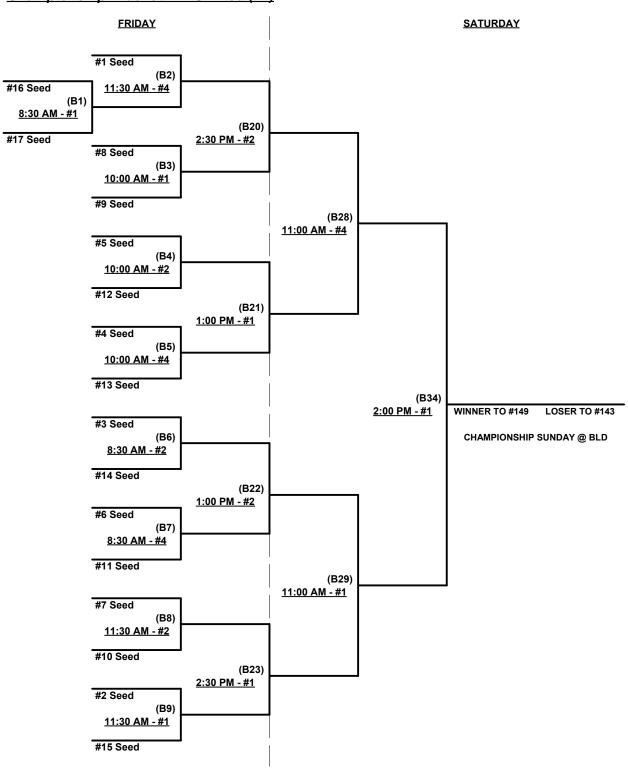

und Robin to seed 50-AAA Green Pod Three-game-guarantee Bracket

Home Runs - AAA Rule = 3 per team per game, Outs

**NOTE** SSUSA Official Rulebook §9.5 (Retrieving Home Run Balls) will be strictly enforced.

Time Limits - RR = 65 + open inn. • Bracket = 70 + open inn. • Championship game(s) = 7 innings full

Tie Breakers - Head to head (in full RR only), least runs allowed, run differential, coin toss



Rev. 10/01/2018

#### Men's 50+ AAA Division • 69 Teams

#### Championship Bracket • RED Pod (16)



Loser Game R26

Loser Game R7

Loser Game R8

1:30 PM - #1

(R12)

8:30 AM - #1



Rev. 10/01/2018

#### Men's 50+ AAA Division • 69 Teams

#### Championship Bracket • WHITE Pod (18)







Rev. 10/01/2018

#### Men's 50+ AAA Division • 69 Teams

#### Championship Bracket • BLUE Pod (17)





Rev. 10/01/2018

#### Men's 50+ AAA Division • 69 Teams

#### Championship Bracket • GREEN Pod (18)



Loser Game G8



Rev. 10/01/2018

#### Men's 50+ AAA Division • 69 Teams





Rev. 09/26/2018

#### Men's 50+ AA Division • 6 Teams

| <u>Win</u> | Loss |   |                      | <u>Win</u> | <u>Loss</u> |   |                                  |
|------------|------|---|----------------------|------------|-------------|---|----------------------------------|
|            |      | 1 | All-In Softball (IL) |            |             | 4 | Manifest 50's (TX)               |
|            |      | 2 | Gray Ghost (IL)      |            |             | 5 | <b>OR Contractors Mobile App</b> |
|            |      | 3 | ITV Consulting (BC)  |            |             | 6 | Romo's Trouble (TX)