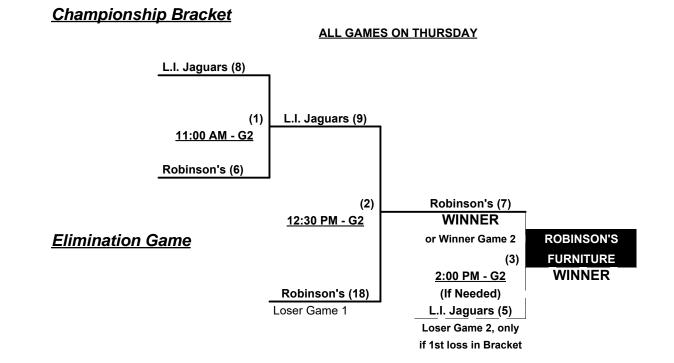

## Men's 70+ Major Major Division - 2 Teams

### Championship Bracket

#### ALL GAMES ON THURSDAY

Teams #1-2 play Best 2 of 3 Series for 70-Major Championship

Teams #3-4 play Best 2 of 3 Series for 65/70-Silver Championship

Home Runs - Home Run rule of LOWER rated team in gameMajor = 6 per team per game, OutsAAA = 3 per team per game, OutsAA = 1 per team per game, Outs