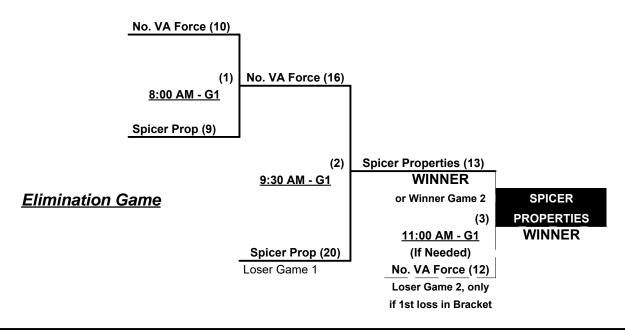

## Men's 70+ Major Major Division - 2 Teams

### Championship Bracket

Teams #1-2 play Best 2 of 3 Series for 70-Major Championship

Teams #3-4 play Best 2 of 3 Series for 65/70-Silver Championship

Home Runs - Home Run rule of LOWER rated team in gameMajor = 6 per team per game, OutsAAA = 3 per team per game, OutsAA = 1 per team per game, Outs