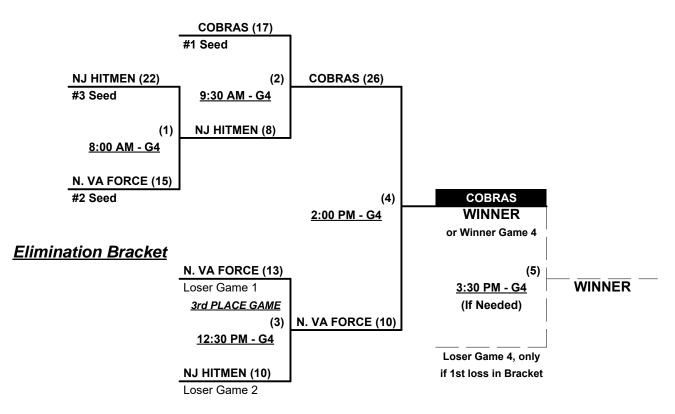

## Men's 65+ Platinum Division • 3 Teams

### Championship Bracket

#### Seeding for Double Elimination brackets commencing Thursday morning • See Brackets for details

Format: Mixed 3-game Round Robin to seed 65-Platinum and 65-AAA Championship brackets

Teams #1=3 play Double Elimination bracket for 65-Platinum Championship • INTERNAL SEEDING <u>NOTE</u> Team #1 must WIN bracket to earn 1st Place Awards and 2019 T.O.C. bid in 65-Major+ If Team #1 wins, Runner-up earns 1st Place Awards and 2019 T.O.C. bid in 65-Major'