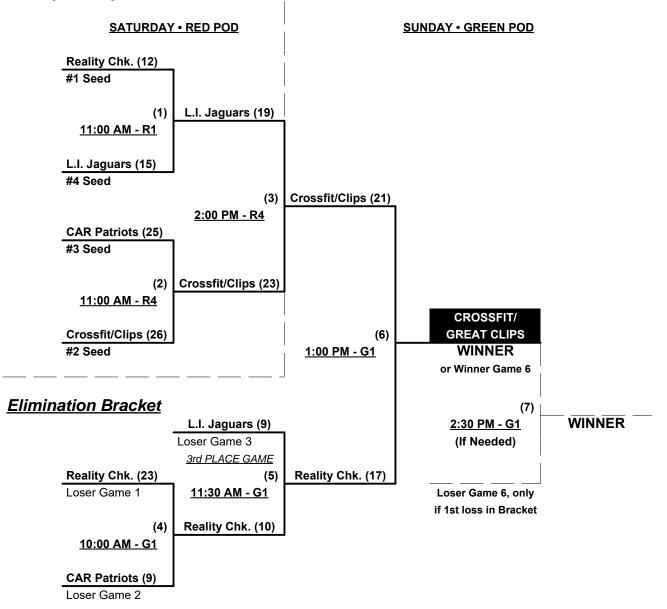

### Men's 60+ Silver Division • 6 Teams

| Wi | n | <u>Loss</u> |   |                             | <u>Wi</u> |
|----|---|-------------|---|-----------------------------|-----------|
| 1  |   | 2           | 1 | Carolina Patriots (NC)      | 3         |
| 3  |   | 0           | 2 | Crossfit/Great Clips (NC)   | 1         |
| 0  |   | 3           | 3 | L. Island Jaguars 60's (NY) | 1         |

'<u>in Loss</u> 3 | 0 4 F

2

4 Reality Check (NC)

5 Syracuse Cyclones 60 (NY)

6 The Starboard/OTS (DE)

## Friday • April 20, 2018 • Princess Anne Athletic Complex • Virginia Beach

Field Address ► 4001 Dam Neck Rd • Virginia Beach, VA 23456

| Time     | # | Runs | Team Name                   | Field | # | Runs | Team Name                   |
|----------|---|------|-----------------------------|-------|---|------|-----------------------------|
| 9:00 AM  | 1 | 17   | Carolina Patriots (NC)      | G2    | 3 | 16   | L. Island Jaguars 60's (NY) |
| 9:00 AM  | 4 | 21   | § Reality Check (NC)        | G3    | 5 | 12   | Syracuse Cyclones 60 (NY)   |
| 10:30 AM | 6 | 16   | The Starboard/OTS (DE)      | G1    | 4 | 18   | § Reality Check (NC)        |
| 10:30 AM | 3 | 11   | L. Island Jaguars 60's (NY) | G2    | 2 | 20   | Crossfit/Great Clips (NC)   |
| 10:30 AM | 5 | 21   | Syracuse Cyclones 60 (NY)   | G3    | 1 | 16   | § Carolina Patriots (NC)    |
| 12:00 PM | 2 | 18   | § Crossfit/Great Clips (NC) | G1    | 6 | 14   | The Starboard/OTS (DE)      |

## Saturday • April 21, 2018 • Princess Anne Athletic Complex • Virginia Beach

| Time    | # | Runs | Team Name                   | Field | # | Runs | Team Name                 |
|---------|---|------|-----------------------------|-------|---|------|---------------------------|
| 8:00 AM | 6 | 10   | The Starboard/OTS (DE)      | R2    | 1 | 9    | § Carolina Patriots (NC)  |
| 8:00 AM | 3 | 11   | L. Island Jaguars 60's (NY) | R3    | 4 | 24   | Reality Check (NC)        |
| 8:00 AM | 2 | 25   | § Crossfit/Great Clips (NC) | R4    | 5 | 23   | Syracuse Cyclones 60 (NY) |

§ Teams #1-4 GIVE 5-Run OR 11-defensive-player equalizer and are HOME vs. Teams #5-6

Seeding for 60-AAA Double Elimination bracket commencing Saturday morning • See bracket for details

Format: Mixed three (3) game Round Robin to seed 60-AAA Double Elimination bracket

Teams #1-4 play Double Elimination bracket for 60-AAA Championship

Teams #5-6 play Best 2 of 3 Series for 60-AAA Championship

Home Runs - Home Run Rule of LOWER rated team in game

AAA = 3 per team per game, Outs AA = 1 per team per game, Outs