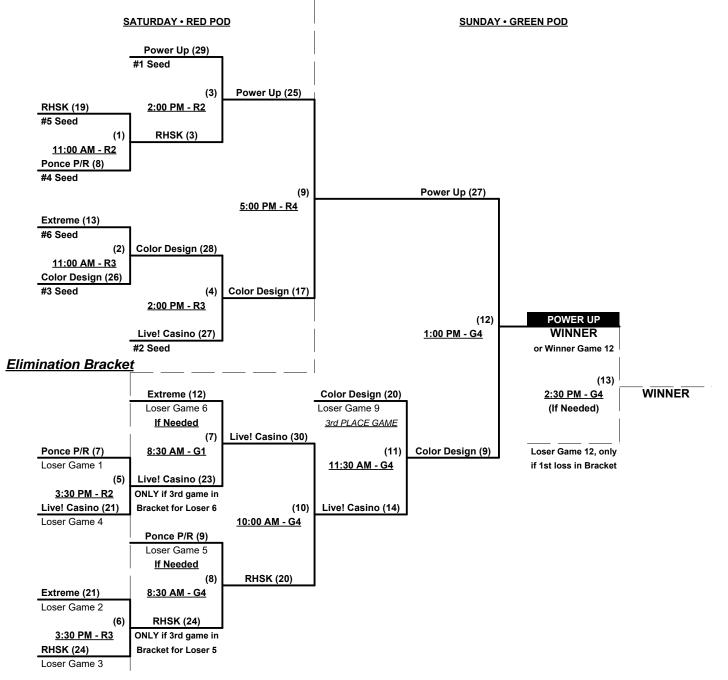

### Men's 40+ Masters Gold Division • 6 Teams

| <u>Loss</u> |                     |                             |
|-------------|---------------------|-----------------------------|
| 1           | 1                   | Color By Design (MD)        |
| 2           | 2                   | Extreme (MD)                |
| 1           | 3                   | Ponce P. Rico/1st Cap. (NY) |
|             | Loss<br>1<br>2<br>1 | 1<br>2<br>2                 |

| <u>Win</u> | <u>Loss</u> |
|------------|-------------|
| 1          | 2           |
| 0          |             |

Red Eye/RHSK (MD)

5 Wilson Blvd/Power Up (MD)

6 Live! Casino (MD)

## Friday • April 20, 2018 • Princess Anne Athletic Complex • Virginia Beach

Field Address ► 4001 Dam Neck Rd • Virginia Beach, VA 23456

4

| Time    | # | Runs | Team Name                   | Field | # | Runs | Team Name                   |
|---------|---|------|-----------------------------|-------|---|------|-----------------------------|
| 3:00 PM | 1 | 26   | Color By Design (MD)        | G1    | 2 | 12   | Extreme (MD)                |
| 3:00 PM | 6 | 29   | § Live! Casino (MD)         | G2    | 4 | 18   | Red Eye/RHSK (MD)           |
| 3:00 PM | 5 | 25   | Wilson Blvd/Power Up (MD)   | G4    | 3 | 4    | Ponce P. Rico/1st Cap. (NY) |
| 4:30 PM | 2 | 9    | Extreme (MD)                | G1    | 6 | 30   | § Live! Casino (MD)         |
| 4:30 PM | 4 | 21   | Red Eye/RHSK (MD)           | G2    | 5 | 24   | Wilson Blvd/Power Up (MD)   |
| 4:30 PM | 3 | 24   | Ponce P. Rico/1st Cap. (NY) | G4    | 1 | 18   | Color By Design (MD)        |

**§** Team #6 RECEIVES 5-Run equalizer and is VISITOR in ALL ganes (including bracket)

Seeding for 40-Gold Three-game-guarantee Bracket commencing Saturday morning • See Bracket for details

Format: Two (2) game Round Robin to seed 40-Gold Three-game-guarantee bracket • ONE AWARD SET

Team #6 must WIN bracket to earn 1st Place Awards and 2019 T.O.C. bid in 40-AAA

If Team #6 wins, Runner up earns 2019 T.O.C. bid in 40-Major

Home Runs - Home Run rule of LOWER rated team in game

40-Major = 8 per Team per Game, Outs40-AAA = 6 per Team per Game, OutsNOTESSUSA Official Rulebook §9.5 (Retrieving Home Run Balls) will be strictly enforced.

Pitch Count - Batters start with "1-1" count (NO waste foul) per SSUSA 2017 Rulebook §6.2 (Pitch Count)

Run Rules - 5 runs per  $\frac{1}{2}$  inning at bat (except open inning)

Time Limits - RR = 65 + open inn. • Bracket = 70 + open inn. • Championship game(s) = 7 innings full

Tie Breakers - Head to head (in full RR only), least runs allowed, run differential, coin toss

Rev. 04/14/2018

#### Men's 40+ Masters Gold Division • 6 Teams

Rev. 04/14/2018