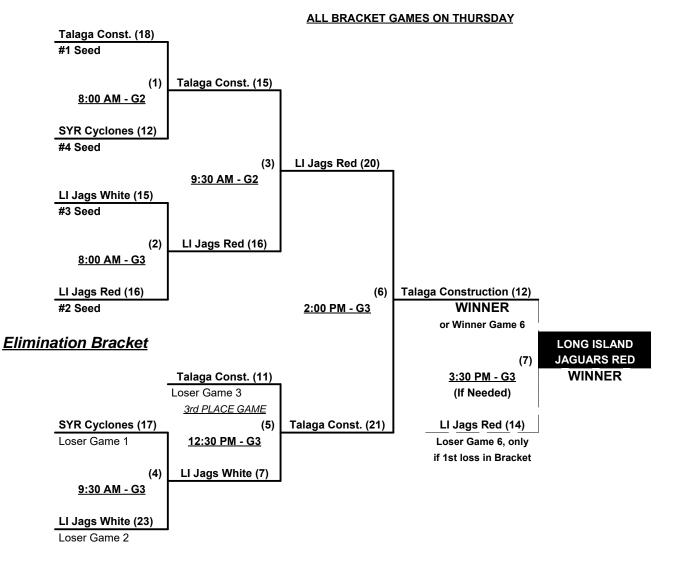

## Men's 65+ Platinum Division • 3 Teams

### Championship Bracket

#### ALL BRACKET GAMES ON THURSDAY

Rev. 04/14/2018

#### Seeding for Double Elimination brackets commencing Thursday morning • See Brackets for details

Format: Mixed 3-game Round Robin to seed 65-Platinum and 65-AAA Championship brackets

Teams #1=3 play Double Elimination bracket for 65-Platinum Championship • INTERNAL SEEDING <u>NOTE</u> Team #1 must WIN bracket to earn 1st Place Awards and 2019 T.O.C. bid in 65-Major+ If Team #1 wins, Runner-up earns 1st Place Awards and 2019 T.O.C. bid in 65-Major'