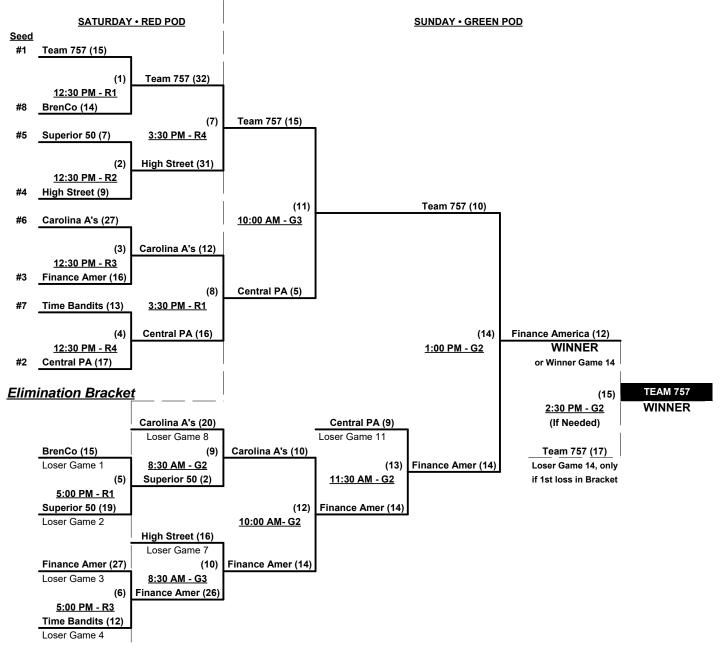

## Men's 50+ Gold Division • 10 Teams

| <u>Win</u> | Loss |   |                           |
|------------|------|---|---------------------------|
| 2          | 1    | 1 | RV Carey's/Walkoff (MD)   |
| 1          | 2    | 2 | Straight Gas (VA)         |
| 0          | 3    | 3 | BrenCo (NJ)               |
| 1          | 2    | 4 | Carolina Five-0 (NC)      |
| 3          | 0    | 5 | Central Penn Caveman (PA) |

| Win | Loss |    |           |
|-----|------|----|-----------|
| 2   | 1    | 6  | Finance o |
| 2   | 1    | 7  | High Stre |
| 1   | 2    | 8  | Superior  |
| 3   | 0    | 9  | Team 757  |
| 0   | 3    | 10 | Time Ban  |

of America (NJ) et Bucs 50 (MD)

50 /Potomac (MD)

' (VA)

10 Time Bandits (VA)

## Friday • April 20, 2018 • Princess Anne Athletic Complex • Virginia Beach

Field Address ► 4001 Dam Neck Rd • Virginia Beach, VA 23456

| Time     | #  | Runs | Team Name                 | Field | #  | Runs | Team Name                 |
|----------|----|------|---------------------------|-------|----|------|---------------------------|
| 10:30 AM | 8  | 16   | Superior 50 /Potomac (MD) | G4    | 4  | 15   | Carolina Five-0 (NC)      |
| 12:00 PM | 2  | 17   | § Straight Gas (VA)       | G2    | 7  | 19   | High Street Bucs 50 (MD)  |
| 12:00 PM | 1  | 19   | § RV Carey's/Walkoff (MD) | G3    | 3  | 16   | BrenCo (NJ)               |
| 12:00 PM | 5  | 16   | Central Penn Caveman (PA) | G4    | 8  | 15   | Superior 50 /Potomac (MD) |
| 1:30 PM  | 10 | 20   | Time Bandits (VA)         | G1    | 1  | 23   | § RV Carey's/Walkoff (MD) |
| 1:30 PM  | 7  | 16   | High Street Bucs 50 (MD)  | G2    | 5  | 17   | Central Penn Caveman (PA) |
| 1:30 PM  | 3  | 8    | BrenCo (NJ)               | G3    | 9  | 26   | Team 757 (VA)             |
| 1:30 PM  | 4  | 19   | Carolina Five-0 (NC)      | G4    | 2  | 23   | § Straight Gas (VA)       |
| 3:00 PM  | 9  | 12   | Team 757 (VA)             | G3    | 6  | 11   | Finance of America (NJ)   |
| 4:30 PM  | 6  | 20   | Finance of America (NJ)   | G3    | 10 | 9    | Time Bandits (VA)         |

## Saturday • April 21, 2018 • Princess Anne Athletic Complex • Virginia Beach

| Time    | # | Runs | Team Name                 | Field | #  | Runs | Team Name                 |
|---------|---|------|---------------------------|-------|----|------|---------------------------|
| 8:00 AM | 9 | 17   | Team 757 (VA)             | R1    | 8  | 4    | Superior 50 /Potomac (MD) |
| 9:30 AM | 2 | 16   | § Straight Gas (VA)       | R1    | 6  | 22   | Finance of America (NJ)   |
| 9:30 AM | 3 | 7    | BrenCo (NJ)               | R2    | 7  | 25   | High Street Bucs 50 (MD)  |
| 9:30 AM | 4 | 22   | Carolina Five-0 (NC)      | R3    | 10 | 21   | Time Bandits (VA)         |
| 9:30 AM | 5 | 24   | Central Penn Caveman (PA) | R4    | 1  | 11   | § RV Carey's/Walkoff (MD) |

§ Teams #1-2 GIVE 5-Run OR 11-defensive-player equalizer and are HOME vs. Teams #3-10

#### Seeding for 50-AAA Double Elimination bracket commencing Saturday afternoon • See bracket for details

Format: Mixed three (3) game Round Robin to seed 50-AAA Double Elimination bracket

> Teams #1-2 play Best 2 of 3 Series for 50-Major Championship ON SATURDAY (Green Pod) Teams #3-10 play Double Elimination bracket for 50-AAA Championship

Home Runs - Home Run Rule of LOWER rated team in game

Major = 6 per team per game, Outs AAA = 3 per team per game, Outs NOTE SSUSA Official Rulebook §9.5 (Retrieving Home Run Balls) will be strictly enforced. Pitch Count - Batters start with "1-1" count (WITH waste foul) per SSUSA 2017 Rulebook §6.2 Run Rules - 5 runs per  $\frac{1}{2}$  inning at bat (except open inning) Time Limits - RR = 65 + open inn. • Bracket = 70 + open inn. • Championship game(s) = 7 innings full Tie Breakers - Head to head (in full RR only), least runs allowed, run differential, coin toss

Rev. 04/14/2018

Men's 50+ Major Division • 2 Teams

### Championship Bracket

#### ALL GAMES SATURDAY · GREEN POD

Rev. 04/14/2018

#### Men's 50+ AAA Division • 8 Teams

Rev. 04/14/2018