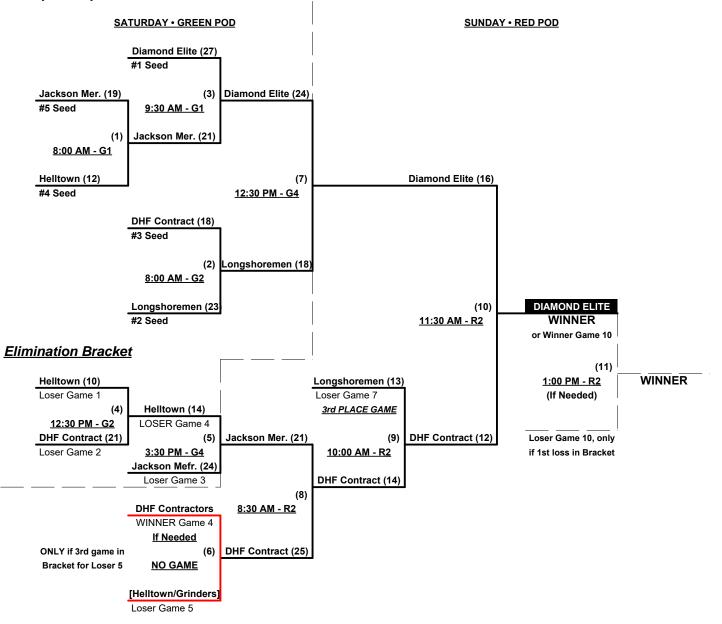

### Men's 50/55+ Silver Division • 5 Teams

| <u>Win</u> | <u>Loss</u> |   | <u>55-AAA</u>             |
|------------|-------------|---|---------------------------|
| 1          | 1           | 1 | DHF Contractors 55's (VA) |
| 2          | 0           | 2 | Diamond Elite (VA)        |
| 0          | 2           | 3 | Jackson Merchants (MI)    |

| <u>Win</u> | <u>Loss</u> |   |    |
|------------|-------------|---|----|
| 0          | 2           | 4 | He |
| 2          | 0           | 5 | Lo |

<u>50/55-AA</u> Helltown/Grinders (VA)

Longshoremen 55 (VA)

## Friday • April 20, 2018 • Princess Anne Athletic Complex • Virginia Beach

Field Address ► 4001 Dam Neck Rd • Virginia Beach, VA 23456

| Time    | # | Runs | Team Name                 | Field | # | Runs | Team Name                 |
|---------|---|------|---------------------------|-------|---|------|---------------------------|
| 1:30 PM | 4 | 8    | Helltown/Grinders (VA)    | R3    | 2 | 28   | Diamond Elite (VA)        |
| 1:30 PM | 1 | 18   | DHF Contractors 55's (VA) | R4    | 5 | 23   | § Longshoremen 55 (VA)    |
| 3:00 PM | 5 | 27   | § Longshoremen 55 (VA)    | R3    | 4 | 18   | Helltown/Grinders (VA)    |
| 3:00 PM | 3 | 13   | Jackson Merchants (MI)    | R4    | 1 | 14   | DHF Contractors 55's (VA) |
| 4:30 PM | 2 | 21   | Diamond Elite (VA)        | R4    | 3 | 6    | Jackson Merchants (MI)    |

§ Team #5 RECEIVES 5-Run OR 11-defensive-player equalizer and is VISITOR in ALL games

Seeding for 50/55-Silver Three-game-guarantee Bracket commencing Saturday morning • See Bracket

Format: Two (2) game Round Robin to seed 50/55-Silver Three-game-guarantee bracket • ONE AWARDS SET <u>NOTE</u> Teams #4-5 must WIN bracket to earn 1st Place Awards and 2019 T.O.C. bid If Team #4 OR #5 wins, top 55-AAA earns 2019 T.O.C. bid in 55-AAA

Home Runs - Home Run rule of LOWER rated team in game

AAA = 3 per team per game, Outs AA = 1 per team per game, Outs

**NOTE** SSUSA Official Rulebook §9.5 (Retrieving Home Run Balls) will be strictly enforced.

Pitch Count - Batters start with "1-1" count (WITH waste foul) per SSUSA 2017 Rulebook §6.2 Run Rules - 5 runs per ½ inning at bat (except open inning)

Time Limits - RR = 65 + open inn. • Bracket = 70 + open inn. • Championship game(s) = 7 innings full Tie Breakers - Head to head (in full RR only), least runs allowed, run differential, coin toss