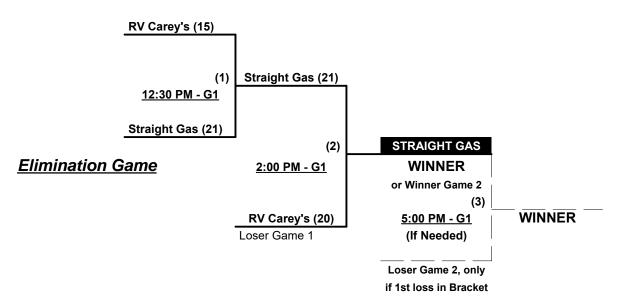

## Men's 50+ Gold Division • 10 Teams

| <u>Win</u> | Loss |   |                           |
|------------|------|---|---------------------------|
| 2          | 1    | 1 | RV Carey's/Walkoff (MD)   |
| 1          | 2    | 2 | Straight Gas (VA)         |
| 0          | 3    | 3 | BrenCo (NJ)               |
| 1          | 2    | 4 | Carolina Five-0 (NC)      |
| 3          | 0    | 5 | Central Penn Caveman (PA) |

| Win | Loss |    |           |
|-----|------|----|-----------|
| 2   | 1    | 6  | Finance o |
| 2   | 1    | 7  | High Stre |
| 1   | 2    | 8  | Superior  |
| 3   | 0    | 9  | Team 757  |
| 0   | 3    | 10 | Time Ban  |

of America (NJ) et Bucs 50 (MD)

50 /Potomac (MD)

' (VA)

10 Time Bandits (VA)

## Friday • April 20, 2018 • Princess Anne Athletic Complex • Virginia Beach

Field Address ► 4001 Dam Neck Rd • Virginia Beach, VA 23456

| Time     | #  | Runs | Team Name                 | Field | #  | Runs | Team Name                 |
|----------|----|------|---------------------------|-------|----|------|---------------------------|
| 10:30 AM | 8  | 16   | Superior 50 /Potomac (MD) | G4    | 4  | 15   | Carolina Five-0 (NC)      |
| 12:00 PM | 2  | 17   | § Straight Gas (VA)       | G2    | 7  | 19   | High Street Bucs 50 (MD)  |
| 12:00 PM | 1  | 19   | § RV Carey's/Walkoff (MD) | G3    | 3  | 16   | BrenCo (NJ)               |
| 12:00 PM | 5  | 16   | Central Penn Caveman (PA) | G4    | 8  | 15   | Superior 50 /Potomac (MD) |
| 1:30 PM  | 10 | 20   | Time Bandits (VA)         | G1    | 1  | 23   | § RV Carey's/Walkoff (MD) |
| 1:30 PM  | 7  | 16   | High Street Bucs 50 (MD)  | G2    | 5  | 17   | Central Penn Caveman (PA) |
| 1:30 PM  | 3  | 8    | BrenCo (NJ)               | G3    | 9  | 26   | Team 757 (VA)             |
| 1:30 PM  | 4  | 19   | Carolina Five-0 (NC)      | G4    | 2  | 23   | § Straight Gas (VA)       |
| 3:00 PM  | 9  | 12   | Team 757 (VA)             | G3    | 6  | 11   | Finance of America (NJ)   |
| 4:30 PM  | 6  | 20   | Finance of America (NJ)   | G3    | 10 | 9    | Time Bandits (VA)         |

## Saturday • April 21, 2018 • Princess Anne Athletic Complex • Virginia Beach

| Time    | # | Runs | Team Name                 | Field | #  | Runs | Team Name                 |
|---------|---|------|---------------------------|-------|----|------|---------------------------|
| 8:00 AM | 9 | 17   | Team 757 (VA)             | R1    | 8  | 4    | Superior 50 /Potomac (MD) |
| 9:30 AM | 2 | 16   | § Straight Gas (VA)       | R1    | 6  | 22   | Finance of America (NJ)   |
| 9:30 AM | 3 | 7    | BrenCo (NJ)               | R2    | 7  | 25   | High Street Bucs 50 (MD)  |
| 9:30 AM | 4 | 22   | Carolina Five-0 (NC)      | R3    | 10 | 21   | Time Bandits (VA)         |
| 9:30 AM | 5 | 24   | Central Penn Caveman (PA) | R4    | 1  | 11   | § RV Carey's/Walkoff (MD) |

§ Teams #1-2 GIVE 5-Run OR 11-defensive-player equalizer and are HOME vs. Teams #3-10

#### Seeding for 50-AAA Double Elimination bracket commencing Saturday afternoon • See bracket for details

Format: Mixed three (3) game Round Robin to seed 50-AAA Double Elimination bracket

> Teams #1-2 play Best 2 of 3 Series for 50-Major Championship ON SATURDAY (Green Pod) Teams #3-10 play Double Elimination bracket for 50-AAA Championship

Home Runs - Home Run Rule of LOWER rated team in game

Major = 6 per team per game, Outs AAA = 3 per team per game, Outs NOTE SSUSA Official Rulebook §9.5 (Retrieving Home Run Balls) will be strictly enforced. Pitch Count - Batters start with "1-1" count (WITH waste foul) per SSUSA 2017 Rulebook §6.2 Run Rules - 5 runs per  $\frac{1}{2}$  inning at bat (except open inning) Time Limits - RR = 65 + open inn. • Bracket = 70 + open inn. • Championship game(s) = 7 innings full Tie Breakers - Head to head (in full RR only), least runs allowed, run differential, coin toss

Rev. 04/14/2018

Men's 50+ Major Division • 2 Teams

### Championship Bracket

#### ALL GAMES SATURDAY · GREEN POD

Rev. 04/14/2018

#### Men's 50+ AAA Division • 8 Teams

Rev. 04/14/2018