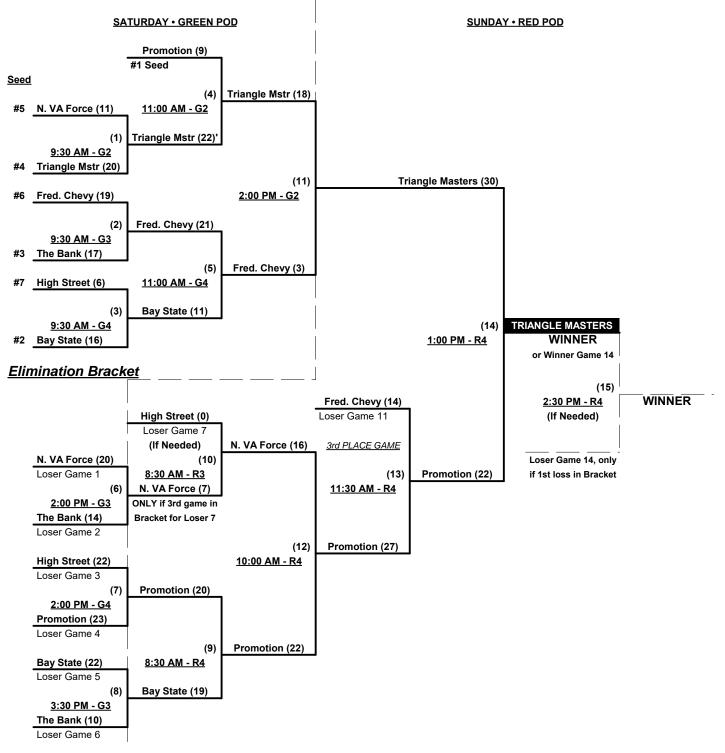

### Men's 60+ Major Division • 7 Teams

| <u>Win</u> | <u>Loss</u> |   |                            | <u>Win</u> | <u>Loss</u> |
|------------|-------------|---|----------------------------|------------|-------------|
| 2          | 0           | 1 | Bay State Bombers (MA)     | 2          | 0           |
| 0          | 2           | 2 | Frederick Chevy (PA)       | 1          | 1           |
| 0          | 2           | 3 | High Street Bucs 60 (MD)   | 1          | 1           |
| 1          | 1           | 4 | Northern Virginia Force 60 |            |             |
|            |             | - |                            |            |             |

### Friday • April 20, 2018 • Princess Anne Athletic Complex • Virginia Beach

Field Address ► 4001 Dam Neck Rd • Virginia Beach, VA 23456

5 Promotion (NJ) 6 The Bank (DE)

7 Triangle Masters (NC)

| Time     | # | Runs | Team Name                  | Field | # | Runs | Team Name                  |
|----------|---|------|----------------------------|-------|---|------|----------------------------|
| 10:30 AM | 2 | 10   | Frederick Chevy (PA)       | R1    | 4 | 11   | Northern Virginia Force 60 |
| 10:30 AM | 3 | 18   | High Street Bucs 60 (MD)   | R2    | 1 | 21   | Bay State Bombers (MA)     |
| 10:30 AM | 5 | 16   | Promotion (NJ)             | R3    | 6 | 15   | The Bank (DE)              |
| 12:00 PM | 4 | 15   | Northern Virginia Force 60 | R1    | 7 | 26   | Triangle Masters (NC)      |
| 12:00 PM | 1 | 28   | Bay State Bombers (MA)     | R2    | 2 | 21   | Frederick Chevy (PA)       |
| 12:00 PM | 6 | 26   | The Bank (DE)              | R3    | 3 | 15   | High Street Bucs 60 (MD)   |
| 1:30 PM  | 7 | 18   | Triangle Masters (NC)      | R1    | 5 | 21   | Promotion (NJ)             |

Seeding for 60-Major Three-game-guarantee Bracket commencing Saturday morning • See Bracket for details

Format: Two (2) Game Round Robin to seed 60-Major Division Three-Game-Guarantee Bracket

Home Runs - Major Rule = 6 per team per game, Outs

NOTESSUSA Official Rulebook §9.5 (Retrieving Home Run Balls) will be strictly enforced.Pitch Count -Batters start with "1-1" count with waste foul per SSUSA 2017 Rulebook §6.2 (Pitch Count)Time Limits -RR = 65 + open inn. • Bracket = 70 + open inn. • Championship game(s) = 7 innings fullTie Breakers -Head to head (in full RR only), least runs allowed, run differential, coin toss