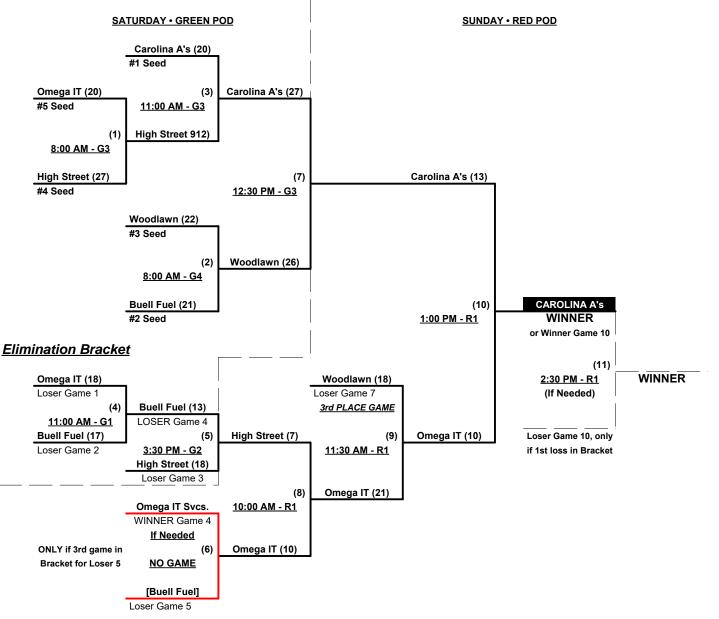

## Men's 55/60+ Platinum Division • 5 Teams

| <u>Win</u> | <u>Loss</u> |   |                          |
|------------|-------------|---|--------------------------|
| 1          | 1           | 1 | Buell Fuel (NY)          |
| 2          | 0           | 2 | Carolina A's (NC)        |
| 1          | 1           | 3 | High Street Bucs 55 (MD) |

| <u>Win</u> | Loss |
|------------|------|
| 1          | 1 1  |

0

4 Woodlawn Funeral (VA)

5 Omega IT Services (MD)

## Friday • April 20, 2018 • Princess Anne Athletic Complex • Virginia Beach

Field Address ► 4001 Dam Neck Rd • Virginia Beach, VA 23456

| Time    | # | Runs | Team Name                | Field | # | Runs | Team Name                |
|---------|---|------|--------------------------|-------|---|------|--------------------------|
| 1:30 PM | 1 | 19   | Buell Fuel (NY)          | R2    | 5 | 12   | Omega IT Services (MD)   |
| 3:00 PM | 4 | 13   | Woodlawn Funeral (VA)    | R1    | 2 | 26   | Carolina A's (NC)        |
| 3:00 PM | 3 | 28   | High Street Bucs 55 (MD) | R2    | 1 | 27   | Buell Fuel (NY)          |
| 4:30 PM | 5 | 17   | Omega IT Services (MD)   | R1    | 4 | 18   | Woodlawn Funeral (VA)    |
| 4:30 PM | 2 | 34   | Carolina A's (NC)        | R2    | 3 | 20   | High Street Bucs 55 (MD) |

Seeding for 55/60-Platinum Three-game-guarantee Bracket commencing Saturday morning • See Bracket

Format: Two (2) game Round Robin to seed 55/60-Platinum Three-game-guarantee bracket • ONE AWARDS SET
<u>NOTE</u> Team #5 must WIN bracket to earn 1st Place Awards and 2019 T.O.C. bid in 60-Major+

If Team #5 wins, Runner-up earns 2019 T.O.C. bid in 55-Major

Home Runs - Major = 6 per team per game, Outs

**NOTE** SSUSA Official Rulebook §9.5 (Retrieving Home Run Balls) will be strictly enforced.

Pitch Count - Batters start with "1-1" count (WITH waste foul) per SSUSA 2017 Rulebook §6.2

Run Rules - 5 runs per ½ inning at bat (except open inning)

Time Limits -  $RR = 65 + open inn. \cdot Bracket = 70 + open inn. \cdot Championship game(s) = 7 innings full Tie Breakers - Head to head (in full RR only), least runs allowed, run differential, coin toss$ 

Rev. 04/14/2018

#### Men's 55/60+ Platinum Division • 5 Teams

Rev. 04/14/2018