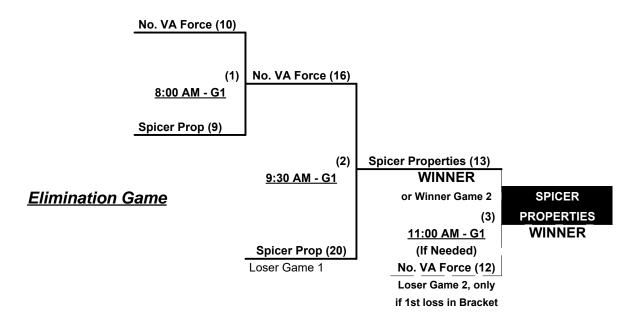

## Men's 70+ Major Major Division - 2 Teams

### Championship Bracket

#### **ALL GAMES ON THURSDAY**