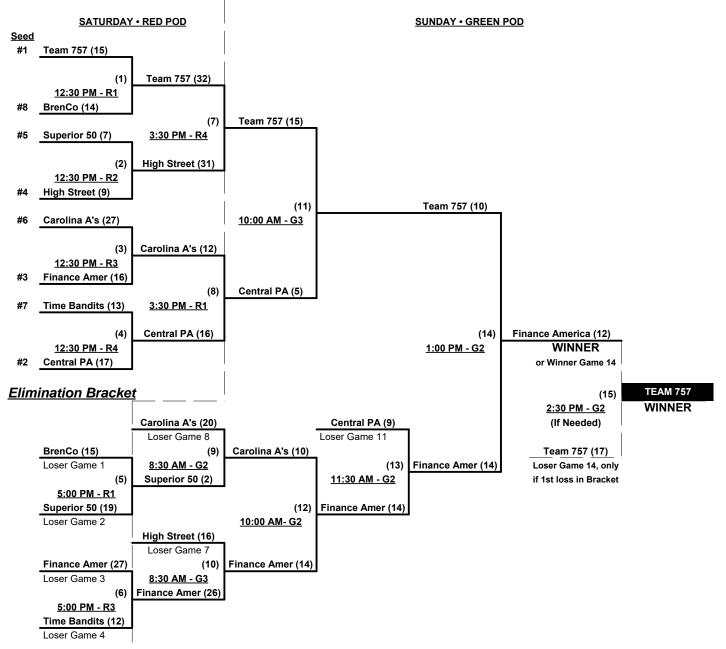

ajor = 6 per team per game, Outs AAA = 3 per team per game, Outs NOTE SSUSA Official Rulebook §9.5 (Retrieving Home Run Balls) will be strictly enforced. Pitch Count - Batters start with "1-1" count (WITH waste foul) per SSUSA 2017 Rulebook §6.2 Run Rules - 5 runs per  $\frac{1}{2}$  inning at bat (except open inning) Time Limits - RR = 65 + open inn. • Bracket = 70 + open inn. • Championship game(s) = 7 innings full Tie Breakers - Head to head (in full RR only), least runs allowed, run differential, coin toss

### Schedule Subject to Change at Discretion of Tournament and Field Directors



Rev. 04/14/2018

Men's 50+ Major Division • 2 Teams

## Championship Bracket

### ALL GAMES SATURDAY • GREEN POD





Rev. 04/14/2018

#### Men's 50+ AAA Division • 8 Teams

#### Championship Bracket