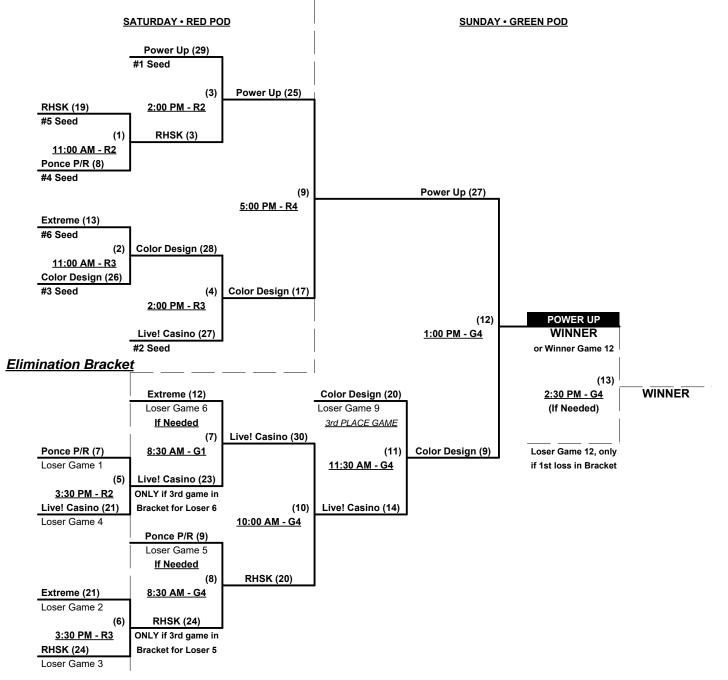

### Men's 40+ Masters Gold Division • 6 Teams

#### Championship Bracket

Rev. 04/14/2018