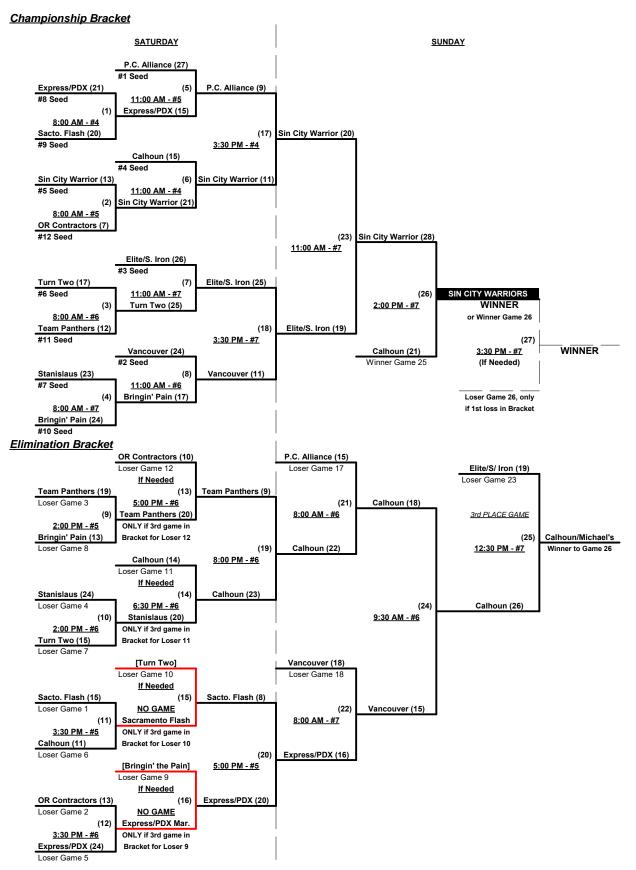

## Men's 50+ Silver Division • 12 Teams

|   | <u>Win</u> | <u>Loss</u> |   |                             | <u>Win</u> | <u>Loss</u> |    |                          |
|---|------------|-------------|---|-----------------------------|------------|-------------|----|--------------------------|
|   | 0          | 2           | 1 | Bringin' the Pain (CA)      | 0          | 2           | 7  | Sacramento Flash (CA)    |
| _ | 2          | 0           | 2 | Calhoun/Michael's Toy. (WA) | 1          | 1           | 8  | Sin City Warriors (NV)   |
| _ | 2          | 0           | 3 | Elite/Scrap Iron (CO)       | 1          | 1           | 9  | Stanislaus Sluggers (CA) |
| _ | 1          | 1           | 4 | Express/PDX Marathon (WA)   | 1          | 1           | 10 | Turn Two 50 (CA)         |
|   | 0          | 2           | 5 | Oregon Contractors Mobile   | 2          | 0           | 11 | Vancouver Connection (WA |
| _ | 2          | 0           | 6 | Pacific Coast Alliance (CA) | 0          | 2           | 12 | Team Panthers (UT)       |

#### Seeding for 50-Silver Three-Game-Guarantee Bracket commencing Saturday morning • See bracket for details

Format: Two (2) Game Round Robin to seed 50-Silver Division Three-Game-Guarantee Bracket

NOTE Team #12 must WIN bracket to earn 1st Place awards and T.O.C. bid in 50-AA

If Team #12 wins, Runner-up earns T.O.C. bid in 50-AAA • ONE AWARDS SET

Home Runs - Home Run rule of LOWER rated team in game

AAA = 3 per team per game, Outs AA = 1 per team per game, Outs

NOTE SSUSA Official Rulebook §9.5 (Retrieving Home Run Balls) will be strictly enforced.