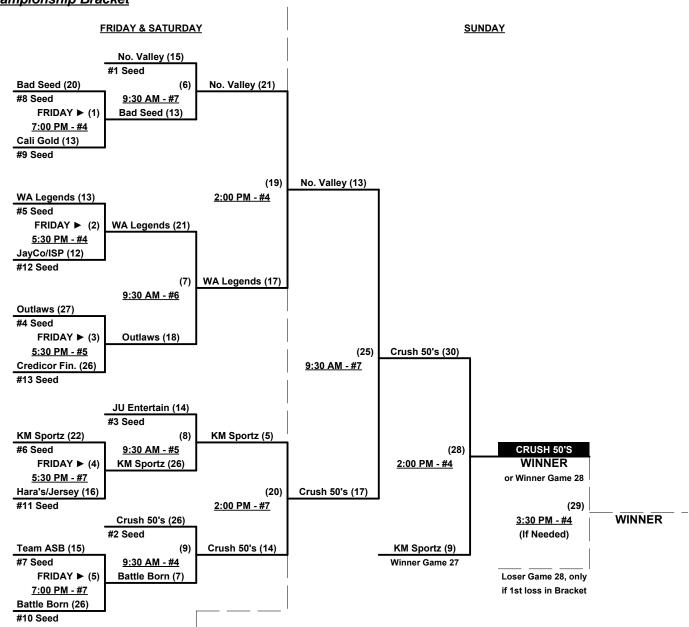

# Men's 50+ Major Division • 13 Teams

| <br><u>Win</u> | <u>Loss</u> |   |                               | <u>Win</u> | <u>Loss</u> |    |                           |
|----------------|-------------|---|-------------------------------|------------|-------------|----|---------------------------|
| 1              | 1           | 1 | Bad Seed 50's (CA)            | 2          | 0           | 8  | JU Entertainment (CA)     |
| 0              | 2           | 2 | Battle Born NV (NV)           | 1          | 1           | 9  | KM Sportz (CA)            |
| 0              | 2           | 3 | CaliGold Athletics (CA)       | 2          | 0           | 10 | North Valley Seniors (CA) |
| 0              | 2           | 4 | Credicor Financial (BC)       | 2          | 0           | 11 | Outlaws of Lincoln (CA)   |
| 2              | 0           | 5 | Crush 50's (CA)               | 1          | 1           | 12 | Team ASB 50's (CA)        |
| 1              | 1           | 6 | Hara's/Jersey Lilly 50's (OR) | 1          | 1           | 13 | Washington Legends        |
| 0              | 2           | 7 | JavCo/ISP (ID)                | •          |             | •  |                           |

Seeding for 50-Major Three-Game-Guarantee Bracket commencing FRIDAY evening • See bracket for details

Format: Two (2) Game Round Robin to seed 50-Major Division Three-Game-Guarantee Bracket

Home Runs - Major Rule = 6 per team per game, Outs

#### **Championship Bracket**

Loser Game 7

5:00 PM - #7
Team ASB (13)
Loser Game 10

(14)

Outlaws (7)

**REVISED • 05/21/2018** 