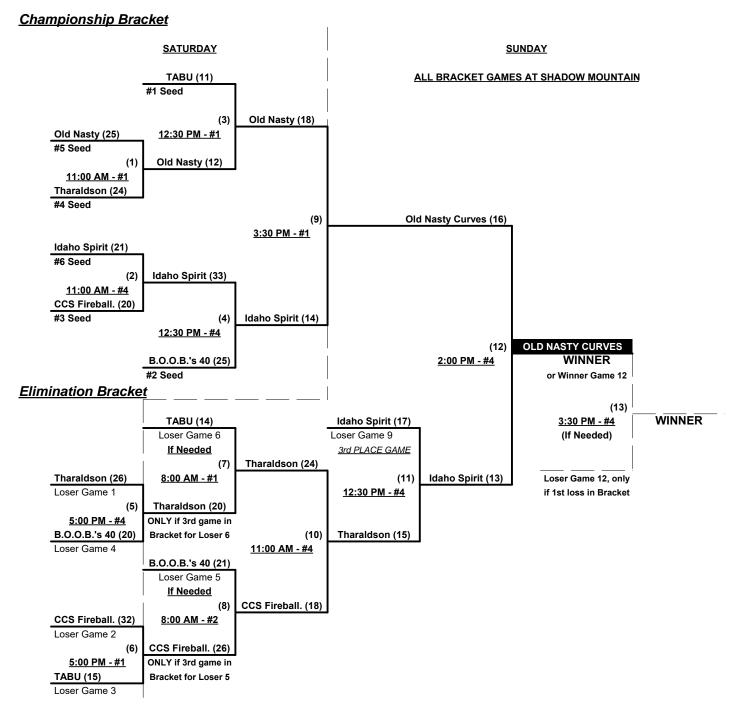

#### Women's 40+ Masters AAA Division • 6 Teams

#### Seeding for 40-Major Double Elimination Bracket commencing Saturday afternoon • See bracket for details

Format: Mixed Round Robin to seed Women's 40-Masters Major & AAA Championship brackets

Teams #1-3 play Double Elimination bracket for 40-Major Championship • INTERNAL SEEDING

Teams #4-9 play Three-game-guarantee bracket for 40-AAA Championship

Home Runs - Home Run rule of LOWER rated team in game

Major Rule = 6 per team per game, Outs

AAA Rule = 3 per team per game, Outs

NOTE SSUSA Official Rulebook §9.5 (Retrieving Home Run Balls) will be strictly enforced.

Pitch Count - All batters start with 1-1 count (NO waste foul) per SSUSA Rulebook §6.2 (Pitch Count)

Time Limits - RR = 65 + open inn. • Bracket = 70 + open inn. • Championship game(s) = 7 innings full

Tie Breakers - Head to head (in full RR only), least runs allowed, run differential, coin toss

Schedule Subject to Change at Discretion of Tournament and Field Directors