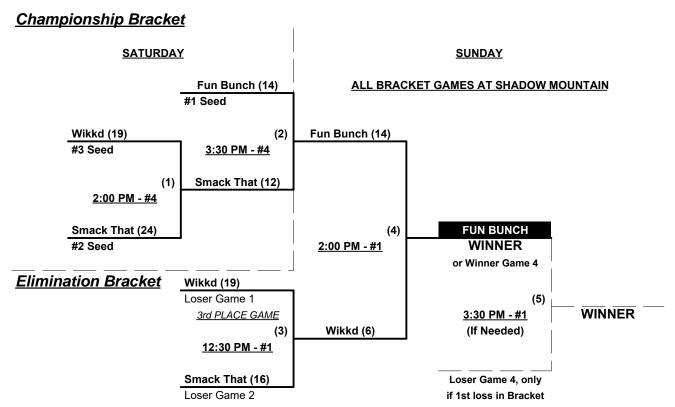

# Women's 40+ Masters Major Division • 3 Teams

#### Seeding for 40-Major Double Elimination Bracket commencing Saturday afternoon • See bracket for details

Format: Mixed Round Robin to seed Women's 40-Masters Major & AAA Championship brackets

Teams #1-3 play Double Elimination bracket for 40-Major Championship • INTERNAL SEEDING

Teams #4-9 play Three-game-guarantee bracket for 40-AAA Championship

Home Runs - Home Run rule of LOWER rated team in game

Major Rule = 6 per team per game, Outs

AAA Rule = 3 per team per game, Outs

NOTE SSUSA Official Rulebook §9.5 (Retrieving Home Run Balls) will be strictly enforced.

Pitch Count - All batters start with 1-1 count (NO waste foul) per SSUSA Rulebook §6.2 (Pitch Count)

Time Limits - RR = 65 + open inn. • Bracket = 70 + open inn. • Championship game(s) = 7 innings full

Tie Breakers - Head to head (in full RR only), least runs allowed, run differential, coin toss

Schedule Subject to Change at Discretion of Tournament and Field Directors