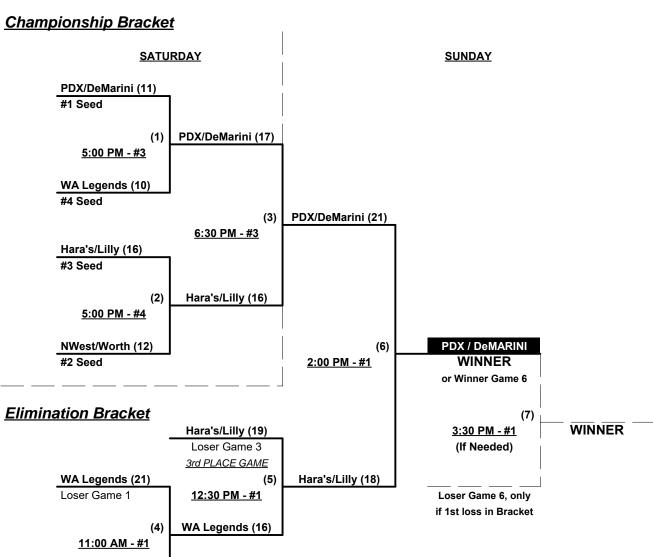

#### **Men's 50+ Platinum Division • 4 Teams**

|   | <u>Win</u> | <u>n Loss 50-Platinum</u> |   |                               |   | <u>55-Major+</u>             |
|---|------------|---------------------------|---|-------------------------------|---|------------------------------|
|   | 2          | 1                         | 1 | Northwest Softball/Worth (WA) | 5 | CornerStone (OR)             |
| _ | 1          | 2                         | 2 | Hara's/Jersey Lilly 50's (OR) | 6 | Northwest Legends (WA)       |
| _ | 2          | 1                         | 3 | PDX 50/DeMarini (OR)          |   | [Exhibition for Round Robin] |
| _ | 0          | 3                         | 4 | Washington Legends (WA)       |   |                              |

#### Men's 50+ Platinum Division • 4 Teams