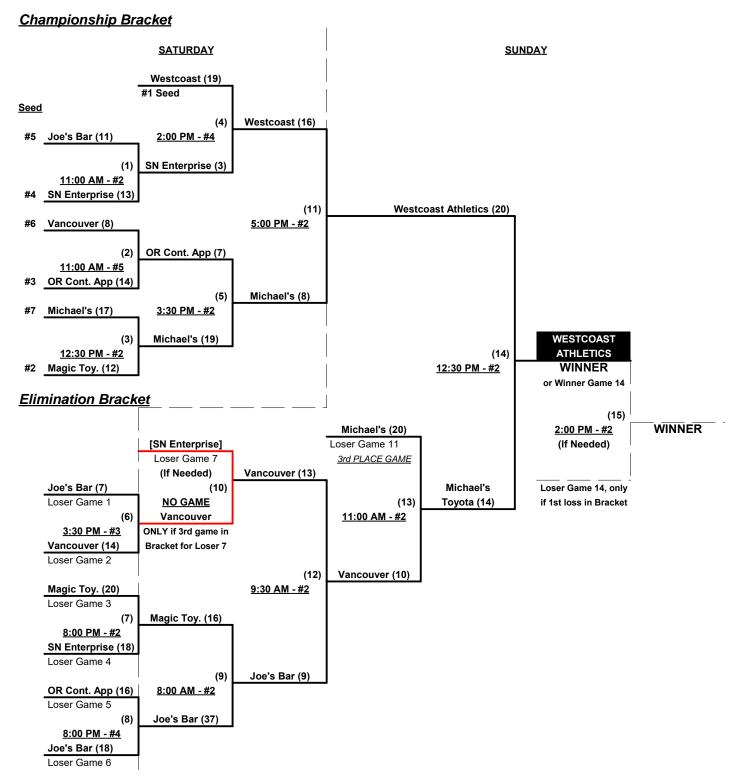

#### Men's 50+ AAA Division • 7 Teams

| <u>Win</u> Loss |   |   | <u>50-AAA</u>               | <u>Win</u> | <u>Loss</u> |   | <u>50-AAA</u>                |
|-----------------|---|---|-----------------------------|------------|-------------|---|------------------------------|
| 1               | 1 | 1 | Calhoun/Magic Toy. (WA)     | 0          | 2           | 6 | Vancouver Connect. (WA)      |
| 0               | 2 | 2 | Calhoun/Michael's Toy. (WA) | 2          | 0           | 7 | Westcoast Athletics (WA)     |
| 0               | 2 | 3 | Joe's Sports Bar (OR)       |            |             |   | <u>55-Major</u>              |
| 1               | 1 | 4 | Oregon Contractors App (OR) |            |             | 8 | Doerflinger (WA)             |
| 1               | 1 | 5 | SN Enterprise (WA)          |            |             | 9 | WPI/Wilson & Sons (ID)       |
|                 |   | • |                             |            |             |   | [Exhibition for Round Robin] |

#### Men's 50+ AAA Division • 7 Teams