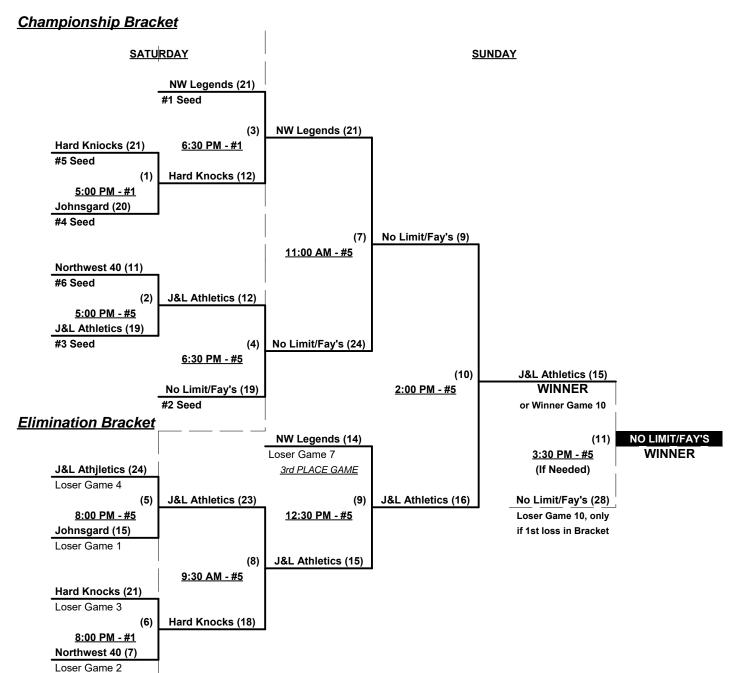

#### Men's 40+ Masters Division • 8 Teams

|   | <u>Win</u> | <u>Loss</u> |   |                          | <u>Win</u> | <u>Loss</u> |   |                            |
|---|------------|-------------|---|--------------------------|------------|-------------|---|----------------------------|
|   | 2          | 1           | 1 | Cody Staffing/Dirty (WA) | 1          | 2           | 5 | Johnsgard Const. (WA)      |
|   | 2          | 1           | 2 | Team Haras (WA)          | 2          | 1           | 6 | No Limit/Fay's Sports (CA) |
| • | 1          | 2           | 3 | HPF Hard Knocks (WA)     | 0          | 3           | 7 | Northwest 40 (WA)          |
|   | 2          | 1           | 4 | J&L Athletics (WA)       | 2          | 1           | 8 | NorthWest Legends 40 (WA   |

#### Men's 40+ Masters Major Division • 6 Teams