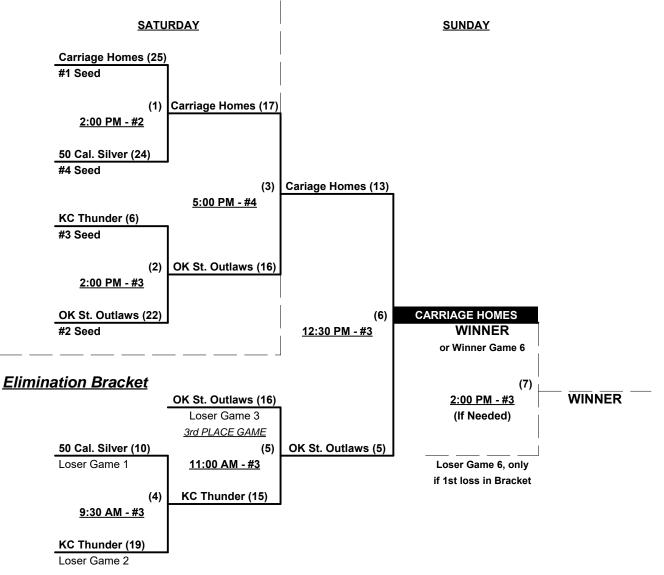

#### Men's 60+ Major Division • 5 Teams

Rev. 07/06/2018

| State Contraction     | OF THE P   | •    |   | SSUSA's Midwest Championships 2018<br>Rogers, Arkansas<br>July 13 - 15, 2018 |            |         |                    |  |  |  |
|-----------------------|------------|------|---|------------------------------------------------------------------------------|------------|---------|--------------------|--|--|--|
| more than just a game |            |      |   | Rev. 07/06/2018<br>Men's 60+ Silver Division • 7 Teams                       |            |         |                    |  |  |  |
|                       | <u>Win</u> | Loss |   | <u>60-AAA</u>                                                                | <u>Win</u> | Loss    | <u>60-AA</u>       |  |  |  |
|                       | 1          | 2    | 1 | 50 Caliber Silver STL (MO)                                                   | 0 (1)      | 2 (1) 5 | R&K Drywall (OK)   |  |  |  |
|                       | 3          | 0    | 2 | Carriage Homes (AR)                                                          | 2          | 0 (1) 6 | Redwings (MO)      |  |  |  |
|                       | 1          | 2    | 3 | KC Thunder (MO)                                                              | 1          | 1 (1) 7 | Texas Legends 60's |  |  |  |

## Men's 60+ AAA Division • 4 Teams

### Championship Bracket