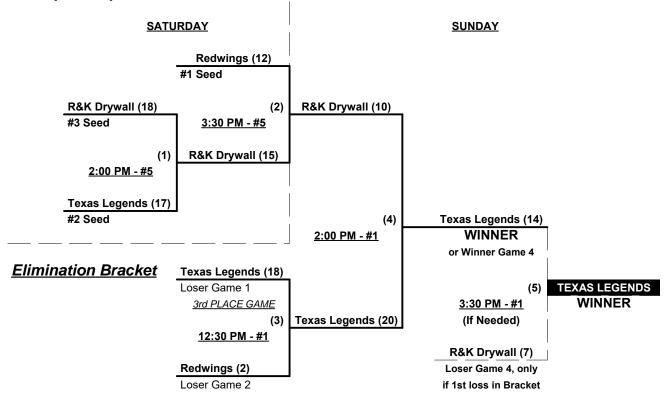

#### Men's 60+ Major Division • 5 Teams

Rev. 07/06/2018

| State Contraction     | OF THE P   | •    |   | SSUSA's Midwest Championships 2018<br>Rogers, Arkansas<br>July 13 - 15, 2018 |            |         |                    |  |  |  |
|-----------------------|------------|------|---|------------------------------------------------------------------------------|------------|---------|--------------------|--|--|--|
| more than just a game |            |      |   | Rev. 07/06/2018<br>Men's 60+ Silver Division • 7 Teams                       |            |         |                    |  |  |  |
|                       | <u>Win</u> | Loss |   | <u>60-AAA</u>                                                                | <u>Win</u> | Loss    | <u>60-AA</u>       |  |  |  |
|                       | 1          | 2    | 1 | 50 Caliber Silver STL (MO)                                                   | 0 (1)      | 2 (1) 5 | R&K Drywall (OK)   |  |  |  |
|                       | 3          | 0    | 2 | Carriage Homes (AR)                                                          | 2          | 0 (1) 6 | Redwings (MO)      |  |  |  |
|                       | 1          | 2    | 3 | KC Thunder (MO)                                                              | 1          | 1 (1) 7 | Texas Legends 60's |  |  |  |

### Men's 60+ AA Division • 3 Teams

### Championship Bracket