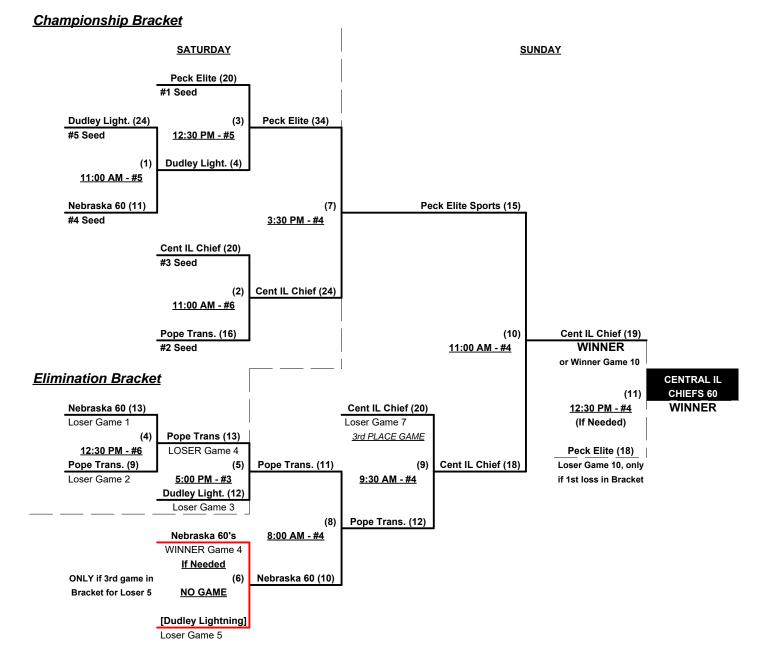

## Men's 60+ Major Division • 5 Teams

| <u>Win</u> | <u>Loss</u> |   |                              |
|------------|-------------|---|------------------------------|
| 1          | 1           | 1 | Central Illinois Chiefs 60's |
| 0          | 2           | 2 | Dudley Lightning 60's (MO)   |
| 0          | 2           | 3 | Nebraska 60's                |

| <u>Win</u> | <u>Loss</u> |
|------------|-------------|
| 2          |             |

4 Peck Elite Sports (MO)

0 5 Pope Transport 60 (WI)

### **Championship Bracket**

**SSUSA's Midwest Championships 2018** 

Rogers, Arkansas July 13 - 15, 2018

Rev. 07/06/2018