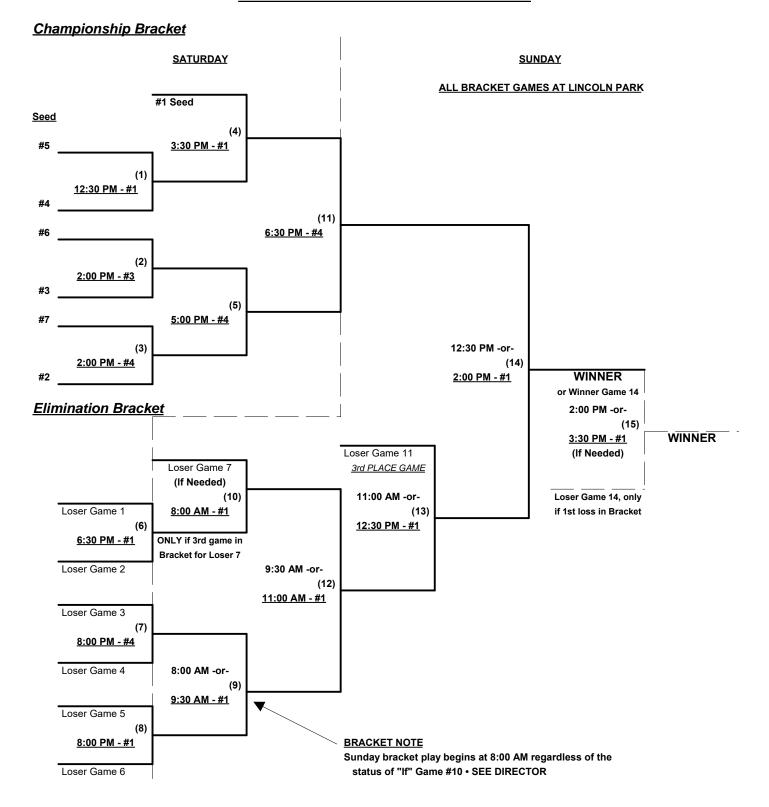

#### Seeding for 50-Platinum Three-game-guarantee bracket commencing Saturday afternoon - See bracket

Format: Two (2) game Round Robin to seed 50-Platinum Three-game-guarantee bracket

**NOTE** Team #1 must WIN bracket to earn 1st Place awards and SSUSA TOC bid in 50-Major+ If Team #1 wins, Runner-up earns 1st Place awards and SSUSA TOC bid in 50-Major

Run Rules - 5 runs per ½ inning at bat (except open inning)

Time Limits - RR = 65 + open inn. • Bracket = 70 + open inn. • Championship game(s) = 7 innings full

Tie Breakers - Head to head (in full RR only), least runs allowed, run differential, coin toss