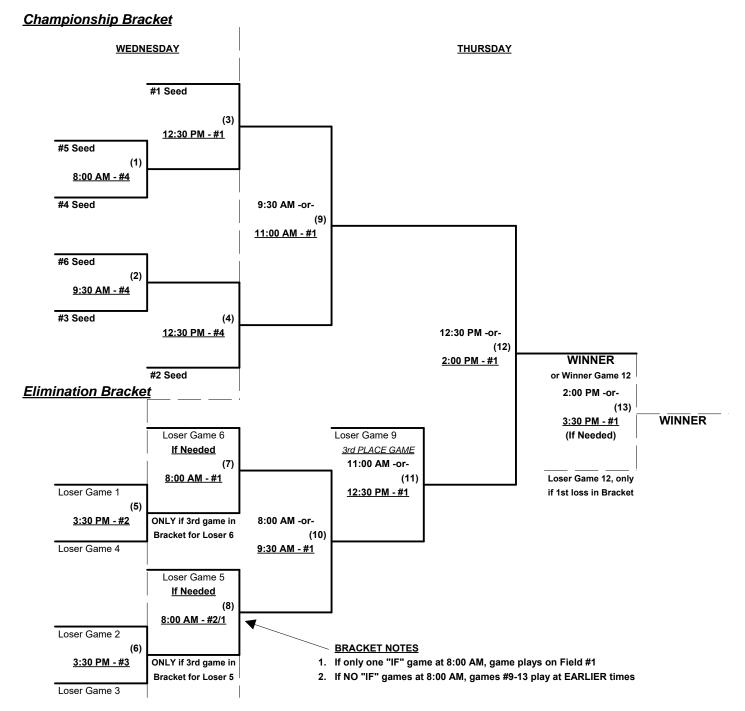

## Men's 40+ Masters Major Division • 10 Teams

Rev. 05/09/2018

# Men's 40+ Masters AAA Division • 3 Teams

Rev. 05/11/2018