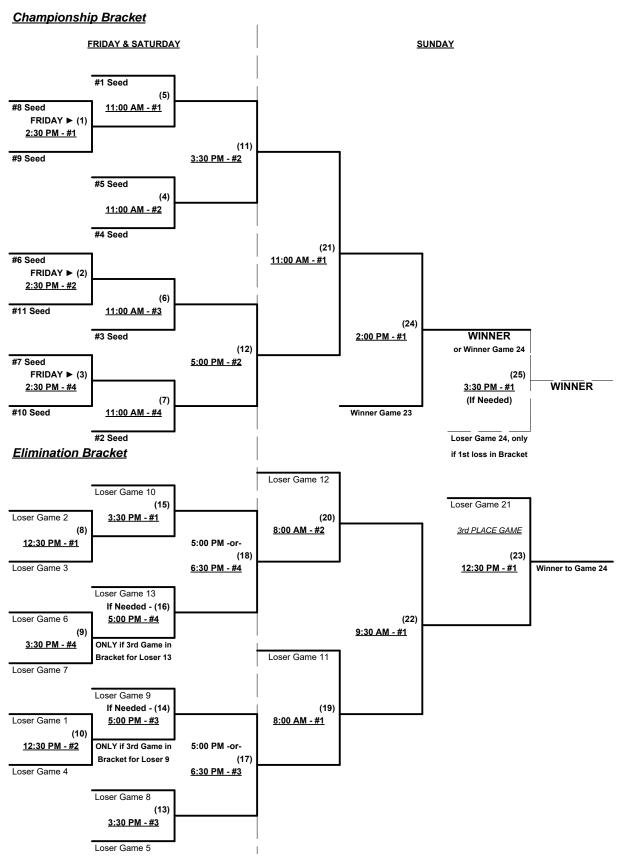

#### Seeding for 50/55-Platinum Three-game-guarantee Bracket commencing Friday afternoon • See bracket for details

Format: Two (2) Game Round Robin to seed 50/55-Platinum Division Three-Game-Guarantee Bracket

Teams #1 and #3 play Best 2 of 3 Series for 50-Major+ Championship ON SATURDAY

NOTE Both teams receive \$100 FUTURE entry fee credit for reduction to 4-game guarantee

Teams #4-13 play Three-game-guarantee bracket for 50/55-Platinum Championship

NOTE Team #13 must WIN bracket to earn 1st Place awards and T.O.C. bid in 55-Major+

If Team #13 wins, Runner-up earns T.O.C. bid in 50-Major • ONE AWARDS SET

Home Runs - Major = 6 per team, per game, Outs for FRIDAY games