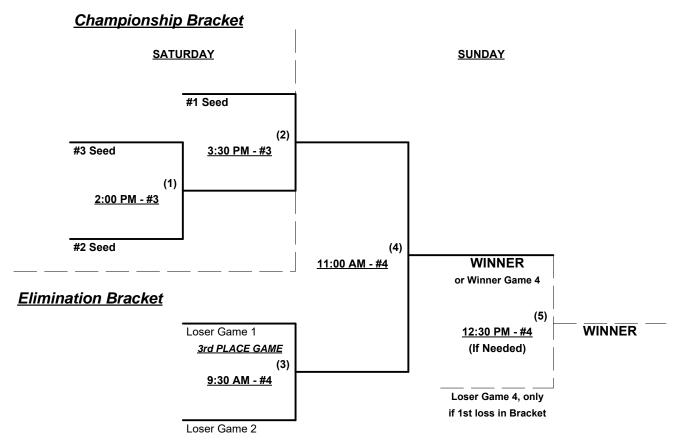

Teams #1 and #3 play Best 2 of 3 Series for 50-Major+ Championship ON SATURDAY

NOTE Both teams receive \$100 FUTURE entry fee credit for reduction to 4-game guarantee

Teams #4-13 play Three-game-guarantee bracket for 50/55-Platinum Championship

NOTE Team #13 must WIN bracket to earn 1st Place awards and T.O.C. bid in 55-Major+

If Team #13 wins, Runner-up earns T.O.C. bid in 50-Major • ONE AWARDS SET

Home Runs - Major = 6 per team, per game, Outs for FRIDAY games