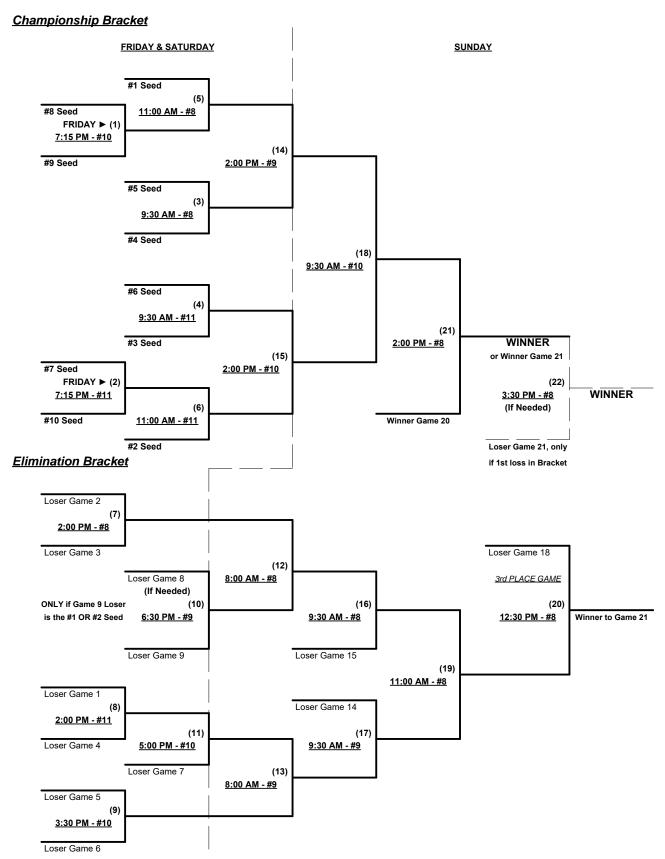

Format: Two (2) Game Round Robin to seed 40-Major Division Three-Game-Guarantee Bracket

Teams #1-10 play Three-game-guarantee bracket for 40-Major Championship starting Friday

Teams #11-13 play Double Elimination bracket for 40-AAA Championship starting Saturday

Home Runs - Home Run Rule of LOWER rated team in game Major=8 / AAA=6 per team, Outs

**NOTE** SSUSA Official Rulebook §9.5 (Retrieving Home Run Balls) will be strictly enforced.

Pitch Count - All batters start with 1-1 count (NO waste foul) per SSUSA Rulebook §6.2 (Pitch Count)

Time Limits - RR = 65 + open inn. • Bracket = 70 + open inn. • Championship game(s) = 7 innings full

Tie Breakers - Head to head (in full RR only), least runs allowed, run differential, coin toss

Rev. 05/09/2018