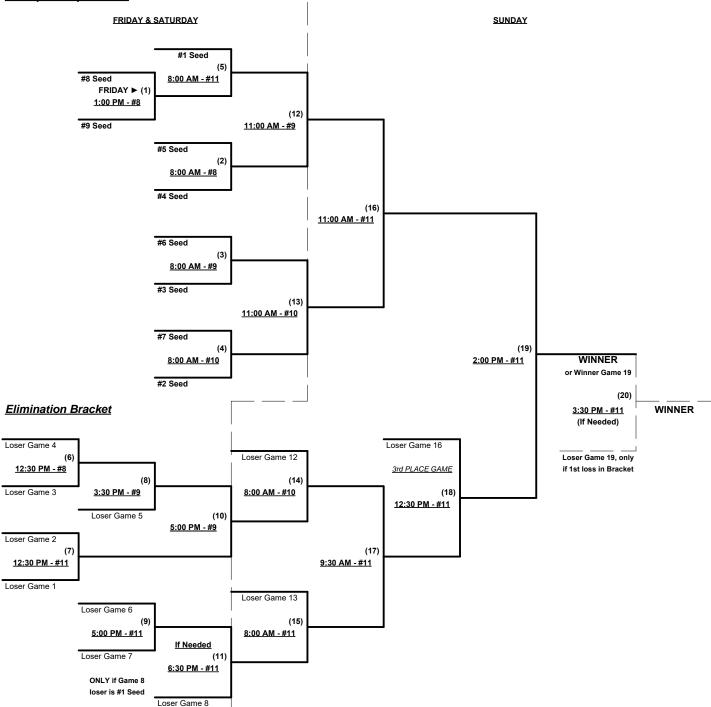

§ Teams #1-11 GIVE 5-Run OR 11-defensive-player equalizer and are HOME vs. Teams #12-13

**Format:** Mixed Round Robin to seed Championship elimination brackets

Teams #1-10 play Three-game-guarantee bracket for 55/60-Platinum Championship

NOTE Team #10 must WIN bracket to earn 1st Place awards and T.O.C. bid in 60-Major+
If Team #10 wins, Runner-up earns T.O.C. bid in 55-Major • ONE AWARDS SET

Teams #11-13 play Double Elimination bracket for 55-Gold Championship • INTERNAL SEEDING

Home Runs - Home Run Rule of LOWER rated team in game Major=6 / AAA=3, per team, Outs

NOTE SSUSA Official Rulebook §9.5 (Retrieving Home Run Balls) will be strictly enforced.

Pitch Count - All batters start with 1-1 count (WITH waste foul) per SSUSA Rulebook §6.2 (Pitch Count)