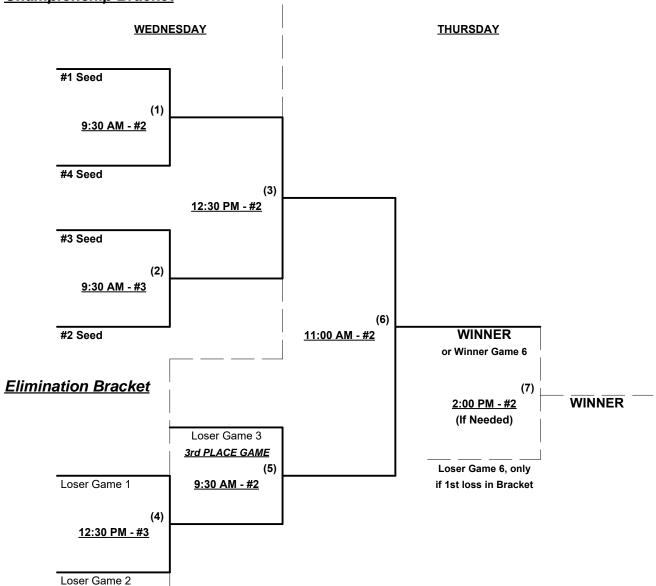

----|---------------------------|
| 8:00 AM | 1 |      | Bailey Talent Cavs 75 (VA) | 2     | 4 |      | Syracuse Cyclones 75 (NY) |
| 8:00 AM | 2 |      | Monkey Joe's Big Nut (NJ)  | 3     | 3 |      | Pittsburgh Gold (PA)      |

#### Seeding for 75-AAA Double Eliminatiom Bracket commencing Wednesday morning • See Bracket for details

Format: Full (3-game) Round Robin to seed 75-AAA Double Elimination bracket

Home Runs - Open

Pitch Count - All batters start with "0-0" count per SSUSA Rulebook §6.2 (Pitch Count)

Time Limits - RR = 65 + open inn. • Bracket = 70 + open inn. • Championship game(s) = 7 innings full

Tie Breakers - Head to head (in full RR only), least runs allowed, run differential, coin toss



Rev. 05/01/2018

# Men's 75+ AAA Division • 4 Teams

# Championship Bracket





Rev. 05/03/2018

# Women's 40+ Masters Gold Division • 4 Teams

| <u>Win</u> <u>l</u> |  | Loss |   | <u>40-Major</u>     |  | <u>Loss</u> |   | <u>40-AAA</u>            |
|---------------------|--|------|---|---------------------|--|-------------|---|--------------------------|
|                     |  |      | 1 | Chill 40 Below (MD) |  |             | 3 | Fireballs (MA)           |
|                     |  |      | 2 | No More (VA)        |  |             | 4 | Lew's Crew/Exceeding (MD |

# Saturday • May 19, 2018 • Potomack Lakes Sportsplex • Sterling

Field address ▶ 20280 Cascades Pkwy. - Sterling, VA 20185

| Time    | # | Runs | Team Name                 | Field | # | Runs | Team Name                 |
|---------|---|------|---------------------------|-------|---|------|-------