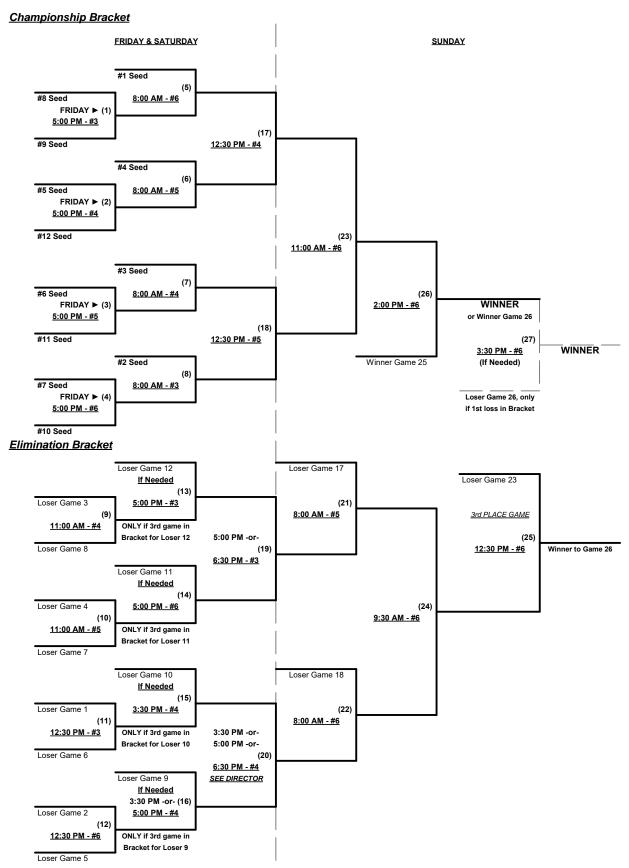

#### Seeding for Championship Double Elimination Bracket commencing Wednesday afternoon - See Brackets

Format: Mixed three-game Round Robin to seed Double Elimination Championship brackets

Teams #1-3 play Double Elimination bracket for 70-Major Championship • INTERNAL SEEDING

Teams #4-7 play Double Elimination bracket for 70/75-Gold Championship

NOTE Team #7 must WIN bracket to earn 1st Place awards and T.O.C. bid (in 75-Major)

If Team #7 wins, Runner-up earns T.O.C. bid in 70-AAA • ONE SET OF AWARDS

Home Runs - Home Run rule of LOWER rated team in game

Major Rule = 6 per team per game, Outs

AAA Rule = 3 per team per game, Outs

NOTE SSUSA Official Rulebook §9.5 (Retrieving Home Run Balls) will be strictly enforced.