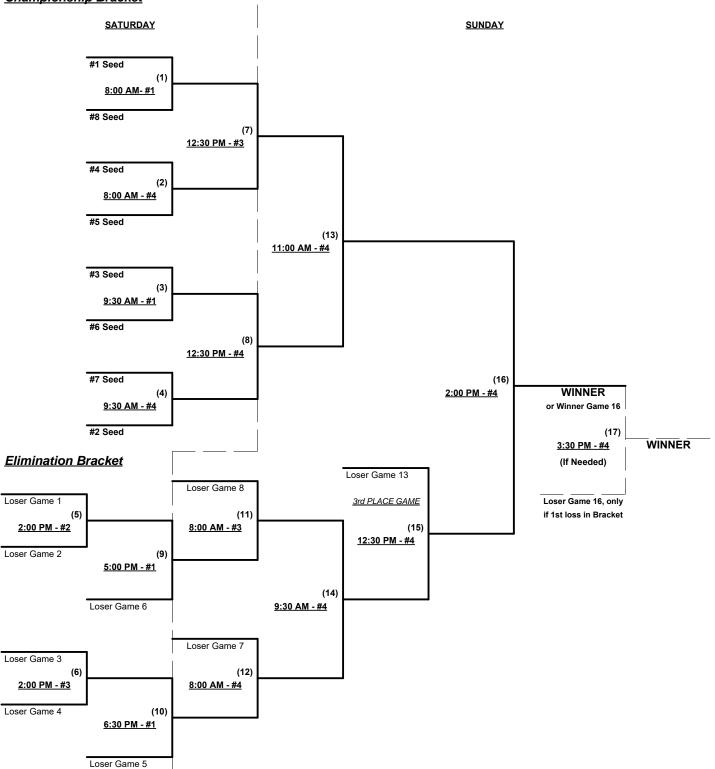

§ Teams #1-11 GIVE 5-Run OR 11-defensive-player equalizer and are HOME vs. Teams #12-13

**Format:** Mixed Round Robin to seed Championship elimination brackets

Teams #1-10 play Three-game-guarantee bracket for 55/60-Platinum Championship

NOTE Team #10 must WIN bracket to earn 1st Place awards and T.O.C. bid in 60-Major+
If Team #10 wins, Runner-up earns T.O.C. bid in 55-Major • ONE AWARDS SET

Teams #11-13 play Double Elimination bracket for 55-Gold Championship • INTERNAL SEEDING