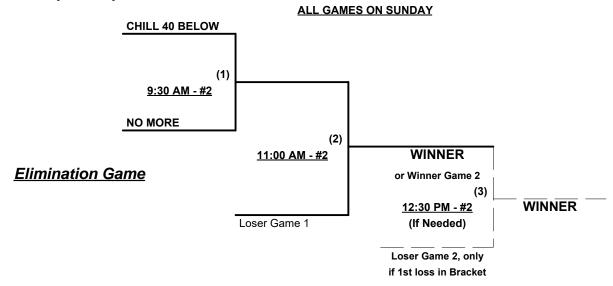

# Women's 40+ Masters Gold Division • 4 Teams

| <u>Win</u> <u>l</u> |  | Loss |   | <u>40-Major</u>     |  | <u>Loss</u> |   | <u>40-AAA</u>            |
|---------------------|--|------|---|---------------------|--|-------------|---|--------------------------|
|                     |  |      | 1 | Chill 40 Below (MD) |  |             | 3 | Fireballs (MA)           |
|                     |  |      | 2 | No More (VA)        |  |             | 4 | Lew's Crew/Exceeding (MD |

§ Teams #1-2 GIVE 5-Run equalizer and are HOME in games vs. Teams #3-4

Format: Three (3) Game "Exhibition" Round Robin prior to Best 2 of 3 Championship Series

Teams #1-2 play Best 2 of 3 Series for 40-Major Championship ON SUNDAY

Teams #3-4 play Best 2 of 3 Series for 40-AAA Championship ON SUNDAY

Home Runs - Home Run Rule of LOWER rated team in game

Major Rule = 6 per team per game, Outs

AAA Rule = 3 per team per game, Outs

NOTE SSUSA Official Rulebook §9.5 (Retrieving Home Run Balls) will be strictly enforced.