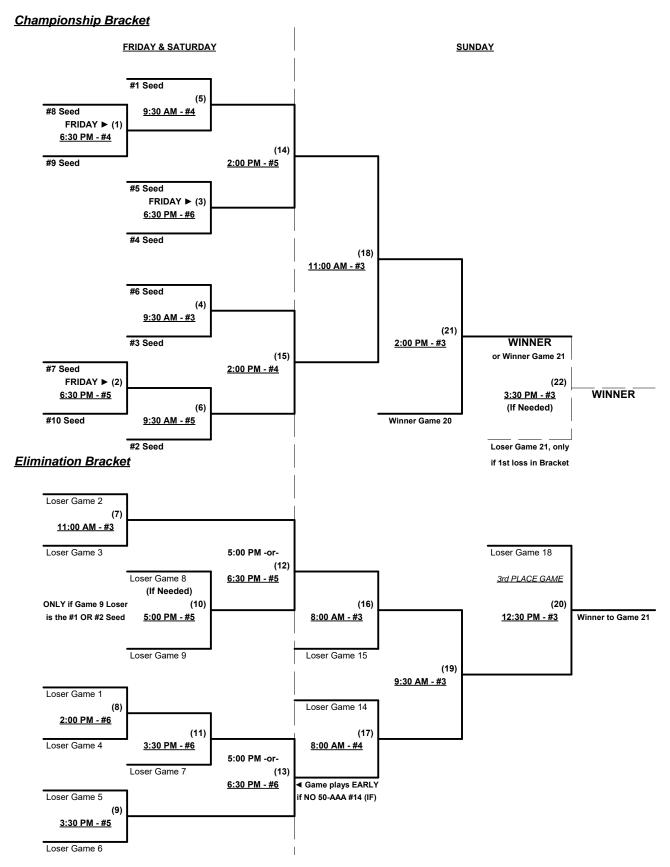

<sup>§</sup> Teams #11-13 RECEIVE 5-Run equalizer and are VISITOR in games vs. Teams #1-10

Seeding for 40-Major Three-game-guarantee Bracket commencing FRIDAY evening • See Bracket for details

Format: Two (2) Game Round Robin to seed 40-Major Division Three-Game-Guarantee Bracket

Teams #1-10 play Three-game-guarantee bracket for 40-Major Championship starting Friday

Teams #11-13 play Double Elimination bracket for 40-AAA Championship starting Saturday

Time Limits - RR = 65 + open inn. • Bracket = 70 + open inn. • Championship game(s) = 7 innings full

Tie Breakers - Head to head (in full RR only), least runs allowed, run differential, coin toss

Rev. 05/09/2018