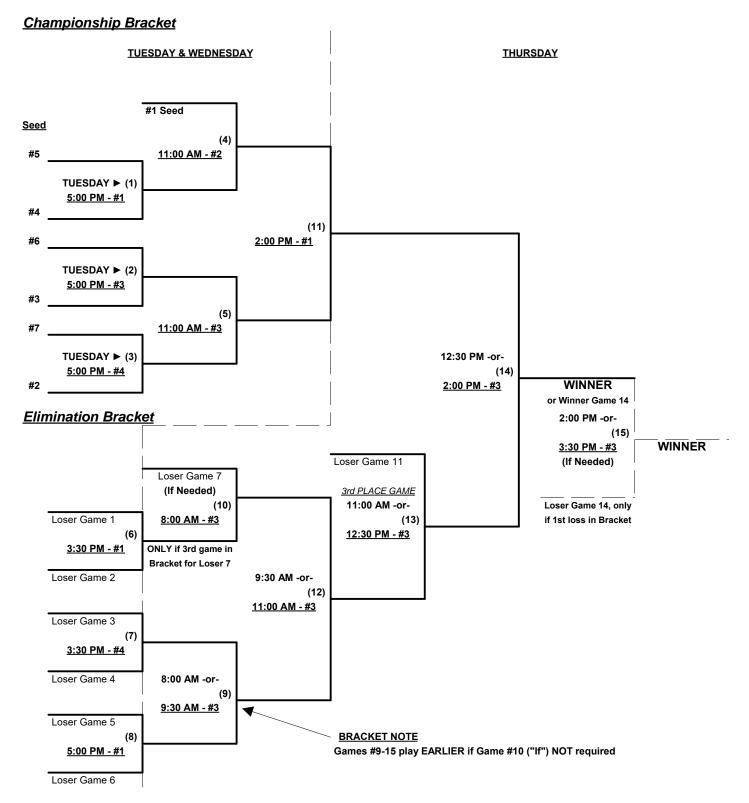

#### Men's 50/55+ Platinum Division • 9 Teams

#### Championship Bracket

Rev. 05/07/2018