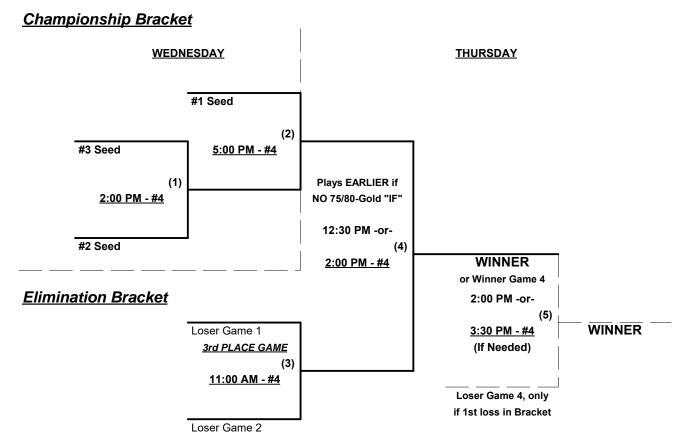

# Men's 70+ Major Division - 3 Teams

Rev. 05/01/2018

# Men's 70/75+ Gold Division - 4 Teams

## **Championship Bracket**

Rev. 05/01/2018